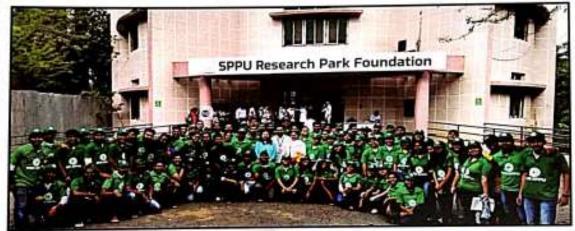

#### NSS GUINNESS WORLD RECORD PLANTATION DRIVE

23<sup>RD</sup> JUNE, 2019 GUINNESS WORLD RECORD