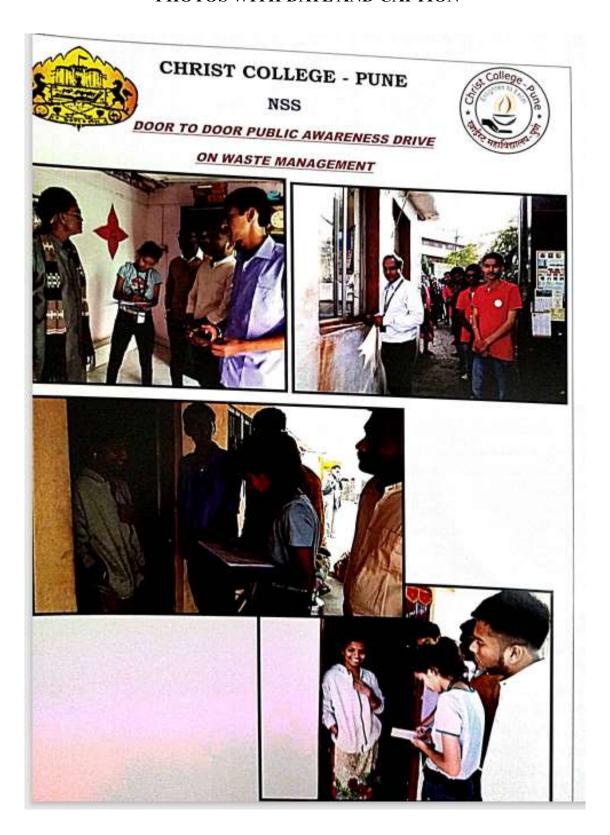

# College A Colleg

#### CARMEL VIDYA BHAVAN TRUST'S

#### **CHRIST COLLEGE - PUNE**

(Affiliated to the Savitribai Phule Pune University)
ID-No. PU/PN/ASC/269/2007, College Code-829
26/4A, Sainikwadi, Vadgaon Sheri, Pune 411 014.
Accredited by NAAC with 'B+' Grade

| CRITERION-III |                          |
|---------------|--------------------------|
| KEY INDICATOR | 3.4 Extension Activities |
| METRIC NO.    | 3.4.3                    |

Extension and outreach programs conducted during the last five years.

GEO TAGGED PHOTOGRAPHS AND ANY OTHER SUPPORTING DOCUMENT OF RELEVANCE SHOULD HAVE PROPER CAPTIONS AND DATES.

2019 - 2020

Tel: Reception - 7823839456 Office - 7447727242 / 7447727243

Email: director@christcollegepune.org Web: www.christcollegepune.org



26<sup>TH</sup> FEBRUARY, 2020 DOOR TO DOOR AWARENESS DRIVE



#### CHRIST COLLEGE - PUNE

NSS

NATIONAL GIRL CHILD DAY

AT MAHER ORPHANAGE







24<sup>TH</sup> FEBRUARY, 2020 NATIONAL GIRL CHILD DAY AT MAHER ORPHANAGE



15<sup>TH</sup> FEBRUARY, 2020 GENDER EQUAITY AWARENESS DRIVE





# CHRIST COLLEGE - PUNE NSS



#### **BLOOD DONATION CAMP**













22<sup>TH</sup> JANUARY, 2020 BLOOD DONATION CAMP



#### CHRIST COLLEGE - PUNE

NSS

#### **EXHIBITION**

#### ON SOCIAL & ENVIRONMENTAL AWARENESS

DATE: 17<sup>™</sup>January, 2020













17<sup>TH</sup> JANUARY, 2020 EXIBITION ON SOCIAL & ENVIORNMENTAL AWARENESS



17<sup>TH</sup> JANUARY, 2020 EXIBITION ON SOCIAL & ENVIORNMENTAL AWARENESS









23<sup>RD</sup> NOVEMBER, 2019 COCO WEEK-END WORKSHOP





#### CHRIST COL