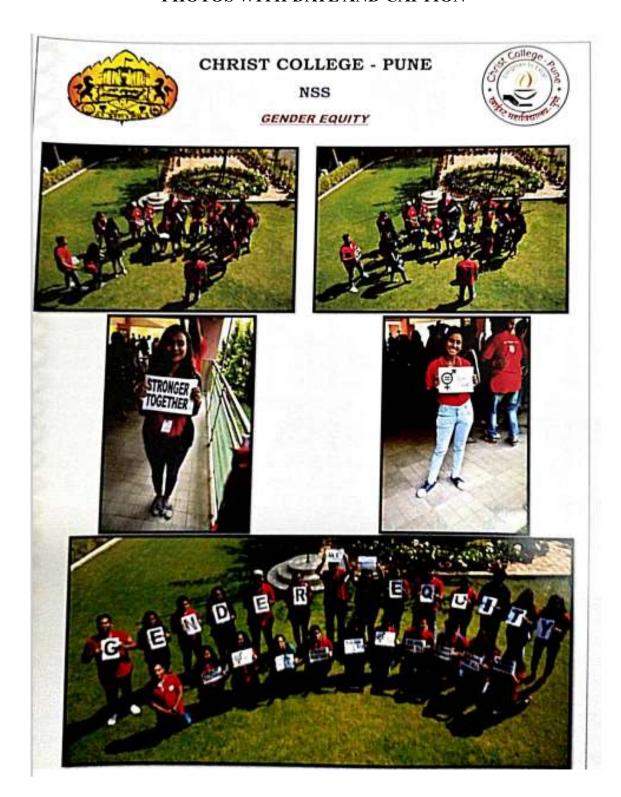

#### CHRIST COLLEGE - PUNE

NSS

NATIONAL GIRL CHILD DAY

AT MAHER ORPHANAGE

24<sup>TH</sup> FEBRUARY, 2020 NATIONAL GIRL CHILD DAY AT MAHER ORPHANAGE

15<sup>TH</sup> FEBRUARY, 2020 GENDER EQUAITY AWARENESS DRIVE