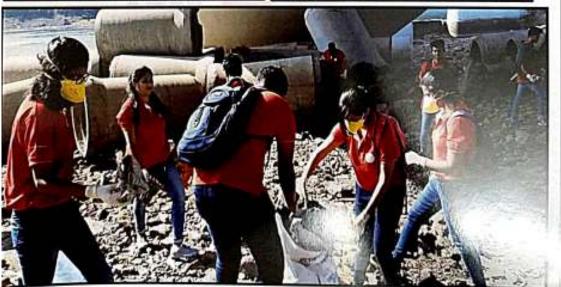

#### GANDHI JAYANTI CLEANLINESS DRIVE

AT YERWADA BRIDGE

https://www.hindustantimes.com/cities/sppu-students-take-the-clean-route-tocelebrating-gandhi-s-values/story-iHEc5FpOcNuYGI7EMaxGeP.html

2<sup>ND</sup> OCTOBER, 2019 GANDHI JAYANTI- CLEANLINESS DRIVE

**2<sup>ND</sup> OCTOBER, 2019 GANDHI JAYANTI- CLEANLINESS DRIVE** 