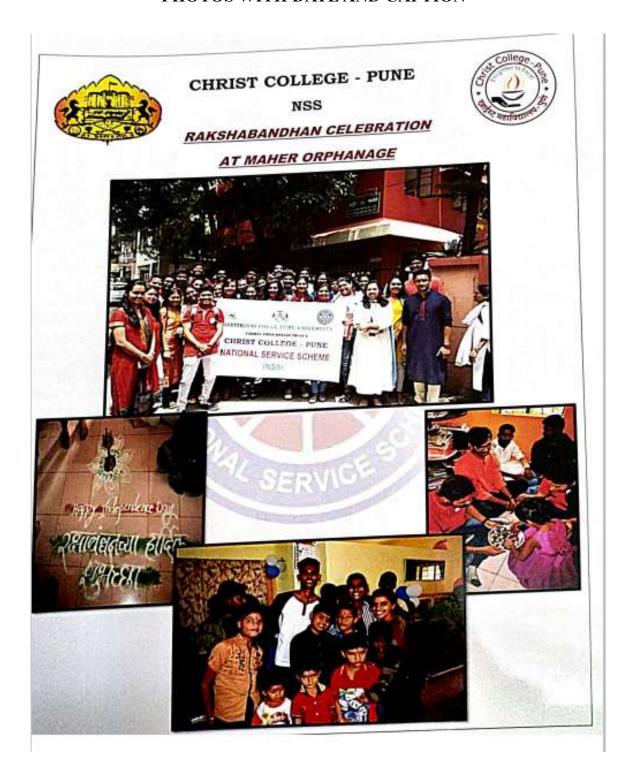

## CHRIST COLLEGE - PUNE NSS

YUVA MAHITI DOOT WORKSHOP

23<sup>RD</sup> AUGUST, 2019 YUVA MAHITI DOOT WORKSHOP

15<sup>TH</sup> AUGUST, 2019 RAKSHABANDHAN CELEBRATION AT MAHER ORPPHANGE