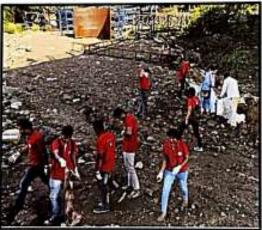

#### GANDHI JAYANTI CLEANLINESS DRIVE

AT YERWADA BRIDGE

https://www.hindustantimes.com/cities/sppu-students-take-the-clean-route-tocelebrating-gandhi-s-values/story-iHEc5FpOcNuYGI7EMaxGeP.html

2<sup>ND</sup> OCTOBER, 2019 GANDHI JAYANTI- CLEANLINESS DRIVE

**2<sup>ND</sup> OCTOBER, 2019 GANDHI JAYANTI- CLEANLINESS DRIVE** 