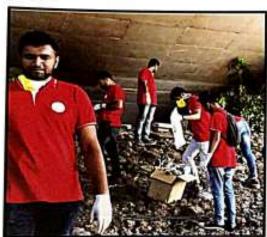

#### GANDHI JAYANTI CLEANLINESS DRIVE

AT YERWADA BRIDGE

https://www.hindustantimes.com/cities/sppu-students-take-the-clean-route-tocelebrating-gandhi-s-values/story-iHEc5FpOcNuYGI7EMaxGeP.html

2<sup>ND</sup> OCTOBER, 2019 GANDHI JAYANTI- CLEANLINESS DRIVE

**2<sup>ND</sup> OCTOBER, 2019 GANDHI JAYANTI- CLEANLINESS DRIVE** 