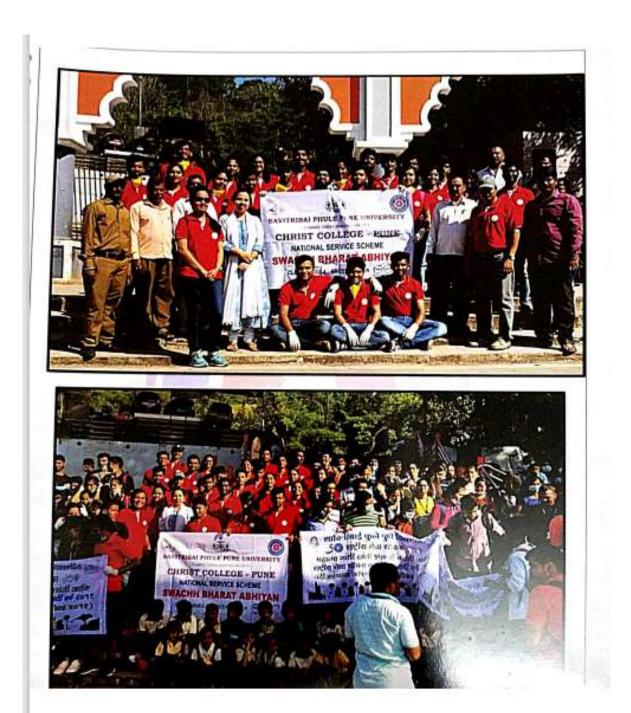

#### GANDHI JAYANTI CLEANLINESS DRIVE

AT YERWADA BRIDGE

https://www.hindustantimes.com/cities/sppu-students-take-the-clean-route-tocelebrating-gandhi-s-values/story-iHEc5FpOcNuYGI7EMaxGeP.html

2<sup>ND</sup> OCTOBER, 2019 GANDHI JAYANTI- CLEANLINESS DRIVE

**2<sup>ND</sup> OCTOBER, 2019 GANDHI JAYANTI- CLEANLINESS DRIVE** 