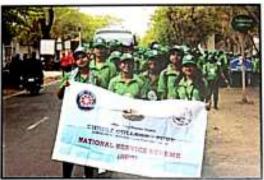

#### NSS GUINNESS WORLD RECORD PLANTATION DRIVE

23<sup>RD</sup> JUNE, 2019 GUINNESS WORLD RECORD