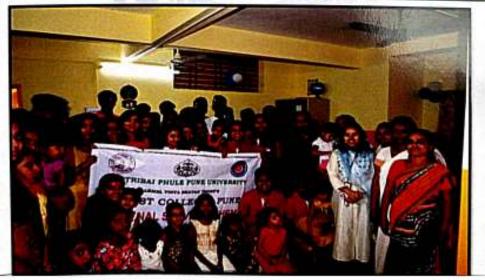

#### CHRIST COLLEGE - PUNE

NSS

NATIONAL GIRL CHILD DAY

AT MAHER ORPHANAGE

24<sup>TH</sup> FEBRUARY, 2020 NATIONAL GIRL CHILD DAY AT MAHER ORPHANAGE

15<sup>TH</sup> FEBRUARY, 2020 GENDER EQUAITY AWARENESS DRIVE