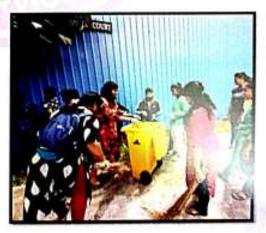

#### GANDHI JAYANTI CLEANLINESS DRIVE

AT YERWADA BRIDGE

https://www.hindustantimes.com/cities/sppu-students-take-the-clean-route-tocelebrating-gandhi-s-values/story-iHEc5FpOcNuYGI7EMaxGeP.html

2<sup>ND</sup> OCTOBER, 2019 GANDHI JAYANTI- CLEANLINESS DRIVE

**2<sup>ND</sup> OCTOBER, 2019 GANDHI JAYANTI- CLEANLINESS DRIVE** 