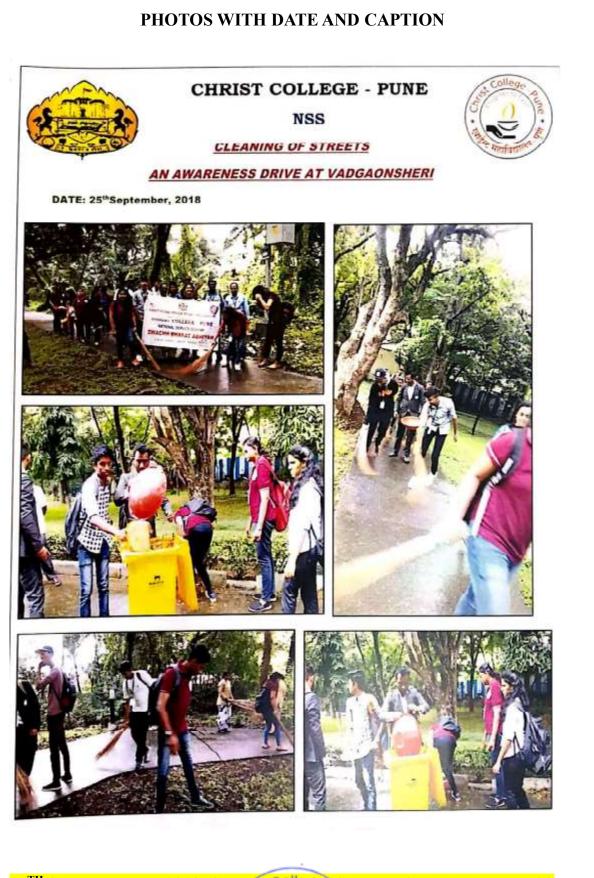

25<sup>TH</sup> SEPTEMBER, 2018 CLEANING OF STREETS AN AWARENESS DRIVE AT VADGAONSHERI