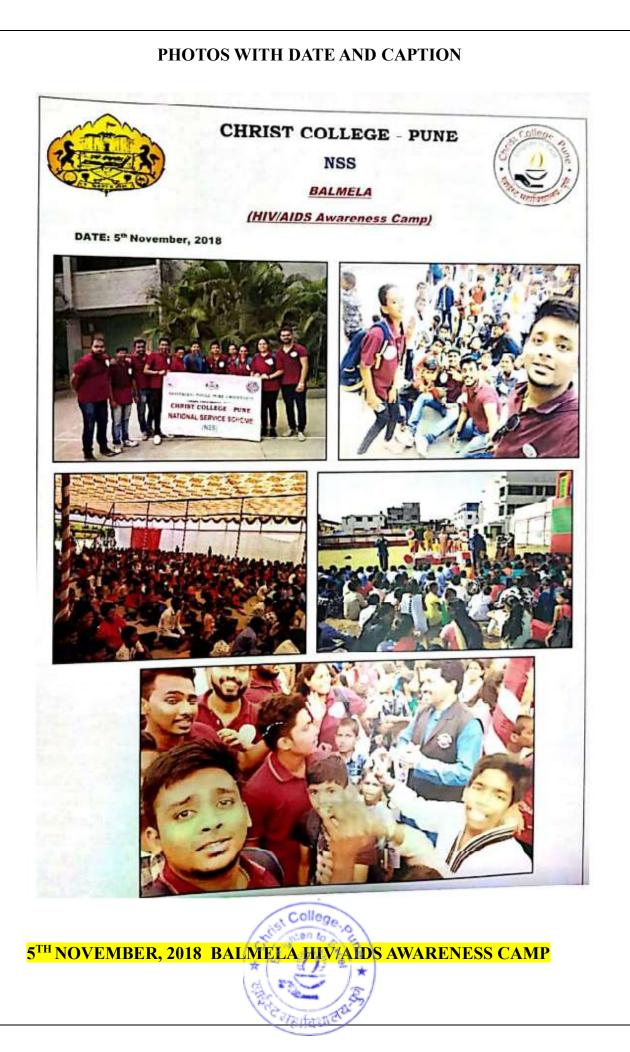

|--------------------------|
| KEY INDICATOR | 3.4 Extension Activities |
| METRIC NO.    | 3.4.3                    |

# > Extension and outreach programs conducted during the last five years.

### GEO TAGGED PHOTOGRAPHS AND ANY OTHER SUPPORTING DOCUMENT OF RELEVANCE SHOULD HAVE PROPER CAPTIONS AND DATES.

# 2018 - 2019





#### **CHRIST COLLEGE - PUNE**

NSS

HIV/AIDS AWARENESS RALLY



COLLEY

SAWARENTS.

DATE: 1" December, 2018











#### CHRIST COLLEGE - PUNE

NSS



HUM SWACHH TOH BHARAT SWACHH

PUBLIC AWARENESS DRIVE

DATE : 26"September, 2018







26<sup>TH</sup> SEPTEMBER, 2018 PUBLIC AWARENESS DRIVE



26<sup>TH</sup> SEPTEMBER, 2018 HUM SWACCH TOH BHARAT SWACHH WALL PAINTING



25<sup>TH</sup> SEPTEMBER, 2018 CLEANING OF STREETS AN AWARENESS DRIVE AT VADGAONSHERI