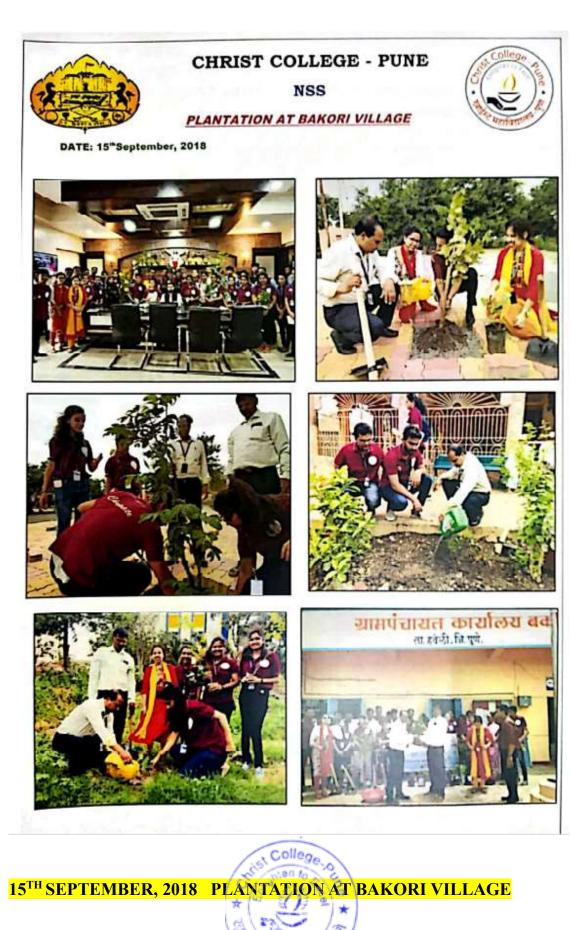

----|--------------------------|
| KEY INDICATOR | 3.4 Extension Activities |
| METRIC NO.    | 3.4.3                    |

# > Extension and outreach programs conducted during the last five years.

### GEO TAGGED PHOTOGRAPHS AND ANY OTHER SUPPORTING DOCUMENT OF RELEVANCE SHOULD HAVE PROPER CAPTIONS AND DATES.

# 2018 - 2019





#### **CHRIST COLLEGE - PUNE**

NSS

HIV/AIDS AWARENESS RALLY



COLLEY

SAWARENTS.

DATE: 1" December, 2018











#### CHRIST COLLEGE - PUNE

NSS



HUM SWACHH TOH BHARAT SWACHH

PUBLIC AWARENESS DRIVE

DATE : 26"September, 2018







26<sup>TH</sup> SEPTEMBER, 2018 PUBLIC AWARENESS DRIVE



26<sup>TH</sup> SEPTEMBER, 2018 HUM SWACCH TOH BHARAT SWACHH WALL PAINTING



25<sup>TH</sup> SEPTEMBER, 2018 CLEANING OF STREETS AN AWARENESS DRIVE AT VADGAONSHERI