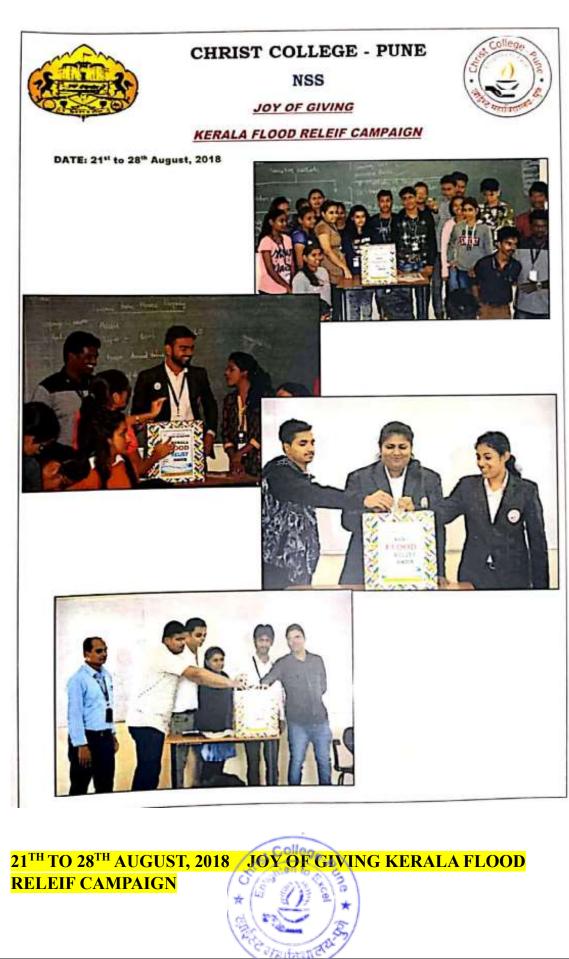

-------------------------|
| KEY INDICATOR | 3.4 Extension Activities |
| METRIC NO.    | 3.4.3                    |

# > Extension and outreach programs conducted during the last five years.

### GEO TAGGED PHOTOGRAPHS AND ANY OTHER SUPPORTING DOCUMENT OF RELEVANCE SHOULD HAVE PROPER CAPTIONS AND DATES.

# 2018 - 2019





#### **CHRIST COLLEGE - PUNE**

NSS

HIV/AIDS AWARENESS RALLY



COLLEY

SAWARENTS.

DATE: 1" December, 2018











#### CHRIST COLLEGE - PUNE

NSS



HUM SWACHH TOH BHARAT SWACHH

PUBLIC AWARENESS DRIVE

DATE : 26"September, 2018







26<sup>TH</sup> SEPTEMBER, 2018 PUBLIC AWARENESS DRIVE



26<sup>TH</sup> SEPTEMBER, 2018 HUM SWACCH TOH BHARAT SWACHH WALL PAINTING



25<sup>TH</sup> SEPTEMBER, 2018 CLEANING OF STREETS AN AWARENESS DRIVE AT VADGAONSHERI