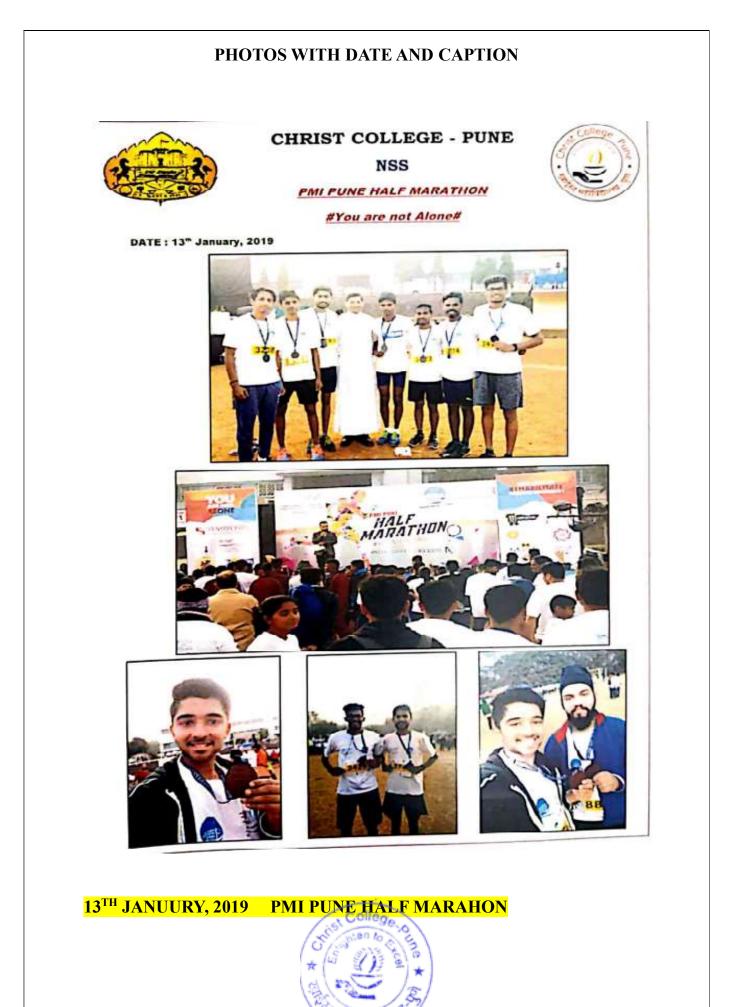

CARMEL VIDYA BHAVAN TRUST'S

## **CHRIST COLLEGE - PUNE**

(Affiliated to the Savitribai Phule Pune University) ID-No. PU/PN/ASC/269/2007, College Code-829 26/4A, Sainikwadi, Vadgaon Sheri, Pune 411 014. Accredited by NAAC with 'B+' Grade

| CRITERION-III |                          |
|---------------|--------------------------|
| KEY INDICATOR | 3.4 Extension Activities |
| METRIC NO.    | 3.4.3                    |

# > Extension and outreach programs conducted during the last five years.

### GEO TAGGED PHOTOGRAPHS AND ANY OTHER SUPPORTING DOCUMENT OF RELEVANCE SHOULD HAVE PROPER CAPTIONS AND DATES.

# 2018 - 2019





#### **CHRIST COLLEGE - PUNE**

NSS

HIV/AIDS AWARENESS RALLY



COLLEY

SAWARENTS.

DATE: 1" December, 2018











#### CHRIST COLLEGE - PUNE

NSS



HUM SWACHH TOH BHARAT SWACHH

PUBLIC AWARENESS DRIVE

DATE : 26"September, 2018







26<sup>TH</sup> SEPTEMBER, 2018 PUBLIC AWARENESS DRIVE



26<sup>TH</sup> SEPTEMBER, 2018 HUM SWACCH TOH BHARAT SWACHH WALL PAINTING



25<sup>TH</sup> SEPTEMBER, 2018 CLEANING OF STREETS AN AWARENESS DRIVE AT VADGAONSHERI