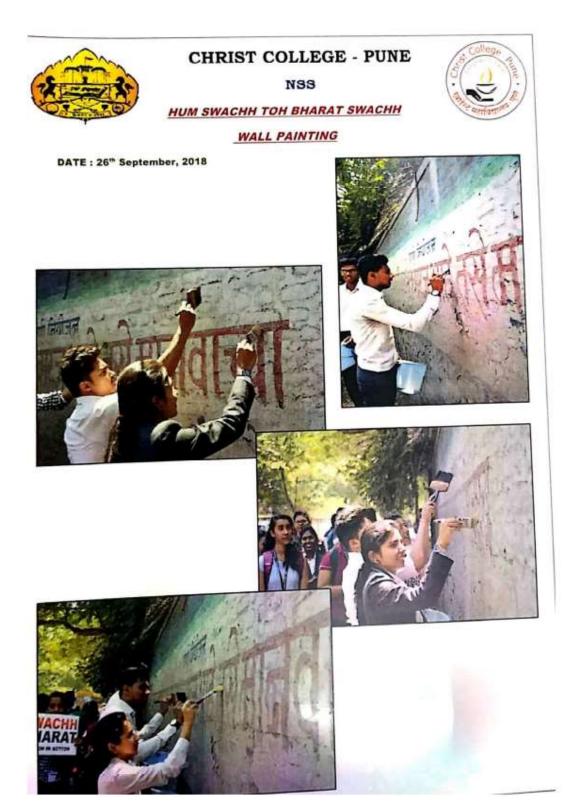

#### CHRIST COLLEGE - PUNE

NSS

HUM SWACHH TOH BHARAT SWACHH

PUBLIC AWARENESS DRIVE

DATE : 26"September, 2018

26<sup>TH</sup> SEPTEMBER, 2018 PUBLIC AWARENESS DRIVE

26<sup>TH</sup> SEPTEMBER, 2018 HUM SWACCH TOH BHARAT SWACHH WALL PAINTING