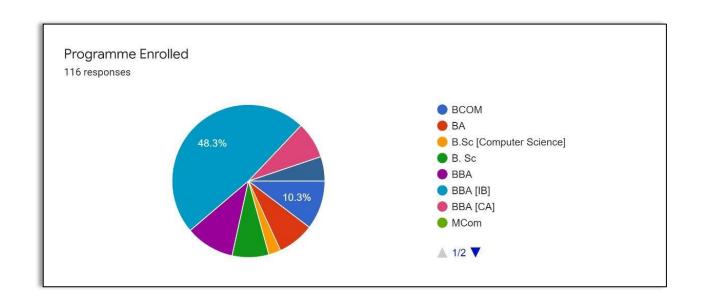

s. During the talk, she shared the importance of bridging the gap between education and design thinking and emphasized three questions to ask ourselves when working on any problem statement. First, ask what are you doing, then find why are you doing it and then seek for whom are you doing it for. The talk came to a close with a round of questions and answers in which the audience actively participated. All positively filled out the feedback forms. The resource person thanked the organizers for arranging the live webinar. The webinar ended with a vote of thanks by Mr Rufus Samuel, IQAC Student Representative. Around 86 participants tookpart, including faculty members, students and NSS volunteers.











### **BROCHURE**



## **CERTIFICATE**



## **REGISTRATION**



## **FEEDBACK**





#### Was this webinar useful?

52 responses