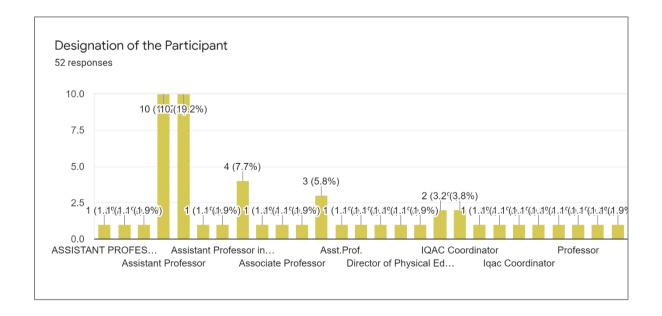

ath                     | 9637103622     | S M Night College Pune                                                                                                       | Assistant Professor                          | Arts              |

## Feedback Analysis



### CARMEL VIDYA BHAVAN TRUST'S CHRIST COLLEGE - PUNE



:

(Affiliated to Savitribai Phule Pune University) NAAC ACCREDITED WITH B+ GRADE

INTERNAL QUALITY ASSURANCE CELL IN ASSOCIATION WITH

**UGC-HRDC-SPPU** and IQAC Cluster India

Section 1 of 3

## Feedback - Two Day National Workshop on "New AQAR Guidelines 2020-2021"

Christ College - Pune ,IQAC in association with IQAC CLUSTER INDIA and Faculty Development Centre, UGC-HRDC,SPPU

Two DAY National Workshop on "New AQAR Guidelines 2020-2021"

Date: 19th and 20th November 2021









Christ College Pune National Workshop on New AQAR Guidelines 2020-2021 19th - 20th November 2021







#### **INAUGURAL CEREMONY**

























### **SESSIONS -DAY 1**













## SESSIONS -DAY 2













#### **VALEDICTORY FUNCTION**















## THANK YOU

#### CARMEL VIDYA BHAVAN TRUST'S

# **CHRIST COLLEGE-PUNE**

(Affiliated to Savitribai Phule Pune University)



# INTERNAL QUALITY ASSURANCE CELL

&

**NSS** 

**REPORT** 

Webinar

On

Gender Equality Today for a Sustainable Tomorrow

8th March 2022

## **REPORT**

Christ College Pune Internal Quality Assurance Cell in Association with National Service Scheme organized a National Webinar on 8th March 2022, at 12 pm via Google Meet, on the occasion of International Women's Day. The theme was 'Gender E