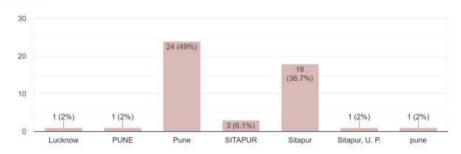

| Assistant Professor<br>Head Assistant Professor |                              |

#### **PHOTPGRAPHS:**





#### **SAMPLE CERTIFICATES:**



#### **FEEDBACK FORM:**



#### Department associated with

49 responses



Place 49 responses



#### State/UT 49 responses



CARMEL VIDYA BHAVAN TRUST'S

## CHRIST COLLEGE-PUNE

(Affiliated to Savitribai Phule Pune University)



## INTERNAL QUALITY ASSURANCE CELL (IQAC)

## **REPORT**

Two Day National Workshop on New AQAR Guidelines 2020-21

19th & 20th November 2021

## **About Workshop**

The two day national level workshop aims to provide hands on training in filling AQAR 2020-2021 as per the revised format introduced by NAAC in the light of pandemic. It will also focus on how to systematically and effectively document the activities that the colleges undertake in accordance with the NAAC requirement.

The workshop also highlights—the roles and responsibilities of Internal Quality Assurance Cell in ensuring quality enhancement of institutions to reach the expectation of NAAC