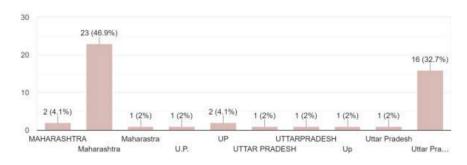

| Assistant Professor<br>Head Assistant Professor |                              |

#### **PHOTPGRAPHS:**





#### **SAMPLE CERTIFICATES:**



#### **FEEDBACK FORM:**



#### Department associated with

49 responses



Place 49 responses



#### State/UT 49 responses



CARMEL VIDYA BHAVAN TRUST'S

## CHRIST COLLEGE-PUNE

(Affiliated to Savitribai Phule Pune University)



## INTERNAL QUALITY ASSURANCE CELL (IQAC)

## **REPORT**

Two Day National Workshop on New AQAR Guidelines 2020-21

19th & 20th November 2021

## **About Workshop**

The two day national level workshop aims to provide hands on training in filling AQAR 2020-2021 as per the revised format introduced by NAAC in the light of pandemic. It will also focus on how to systematically and effectively document the activities that the colleges undertake in accordance with the NAAC requirement.

The workshop also highlights—the roles and responsibilities of Internal Quality Assurance Cell in ensuring quality enhancement of institutions to reach the expectation of NAAC in shaping exceptional HEIs.