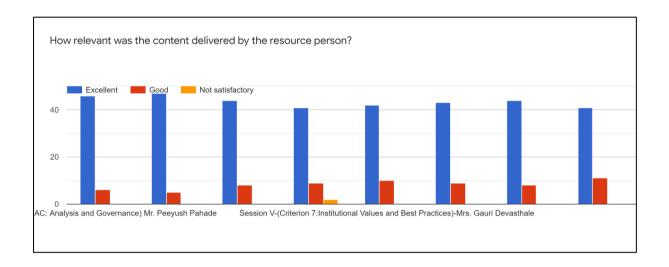

| 9637103622     | S M Night College Pune                                                                                                       | Assistant Professor                          | Arts              |

## Feedback Analysis



### CARMEL VIDYA BHAVAN TRUST'S CHRIST COLLEGE - PUNE



:

(Affiliated to Savitribai Phule Pune University) NAAC ACCREDITED WITH B+ GRADE

INTERNAL QUALITY ASSURANCE CELL IN ASSOCIATION WITH

**UGC-HRDC-SPPU** and IQAC Cluster India

Section 1 of 3

## Feedback - Two Day National Workshop on "New AQAR Guidelines 2020-2021"

Christ College - Pune ,IQAC in association with IQAC CLUSTER INDIA and Faculty Development Centre, UGC-HRDC,SPPU

Two DAY National Workshop on "New AQAR Guidelines 2020-2021"

Date: 19th and 20th November 2021









Christ College Pune National Workshop on New AQAR Guidelines 2020-2021 19th - 20th November 2021







#### **INAUGURAL CEREMONY**

























### **SESSIONS -DAY 1**













## SESSIONS -DAY 2













#### **VALEDICTORY FUNCTION**















## THANK YOU

#### CARMEL VIDYA BHAVAN TRUST'S

# **CHRIST COLLEGE-PUNE**

(Affiliated to Savitribai Phule Pune University)



# INTERNAL QUALITY ASSURANCE CELL

&

**NSS** 

**REPORT** 

Webinar

On

Gender Equality Today for a Sustainable Tomorrow

8th March 2022

## **REPORT**

Christ College Pune Internal Quality Assurance Cell in Association with National Service Scheme organized a National Webinar on 8th March 2022, at 12 pm via Google Meet, on the occasion of International Women's Day. The theme was 'Gender Equal