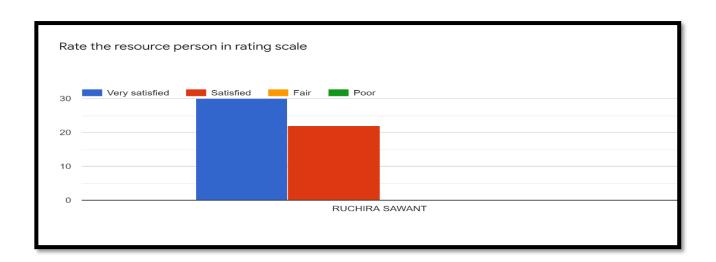

bridging the gap between education and design thinking and emphasized three questions to ask ourselves when working on any problem statement. First, ask what are you doing, then find why are you doing it and then seek for whom are you doing it for. The talk came to a close with a round of questions and answers in which the audience actively participated. All positively filled out the feedback forms. The resource person thanked the organizers for arranging the live webinar. The webinar ended with a vote of thanks by Mr Rufus Samuel, IQAC Student Representative. Around 86 participants tookpart, including faculty members, students and NSS volunteers.











### **BROCHURE**



## **CERTIFICATE**



## **REGISTRATION**



## **FEEDBACK**





#### Was this webinar useful?

52 responses