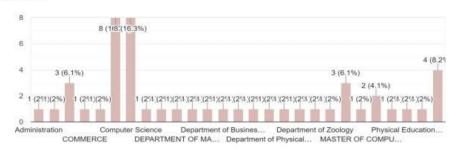

| Assistant Professor<br>Head Assistant Professor |                              |

#### **PHOTPGRAPHS:**





#### **SAMPLE CERTIFICATES:**



#### **FEEDBACK FORM:**



#### Department associated with

49 responses



Place 49 responses



#### State/UT 49 responses



CARMEL VIDYA BHAVAN TRUST'S

## CHRIST COLLEGE-PUNE

(Affiliated to Savitribai Phule Pune University)



## INTERNAL QUALITY ASSURANCE CELL (IQAC)

## **REPORT**

Two Day National Workshop on New AQAR Guidelines 2020-21

19th & 20th November 2021

## **About Workshop**

The two day national level workshop aims to provide hands on training in filling AQAR 2020-2021 as per the revised format introduced by NAAC in the light of pandemic. It will also focus on how to systematically and effectively document the activities that the colleges undertake in accordance with the NAAC requirement.

The workshop also highlights—the roles and responsibilities of Internal Quality Assurance Cell in ensuring quality enhancement of institutions to reach th