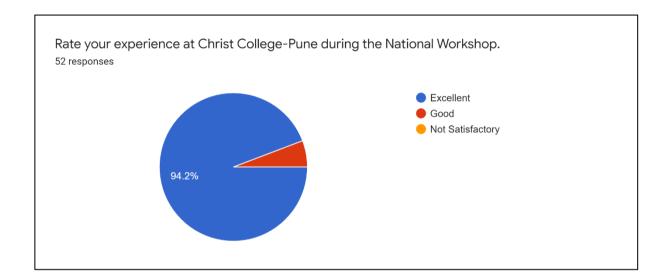

| Assistant Professor                          | Arts              |

## Feedback Analysis



### CARMEL VIDYA BHAVAN TRUST'S CHRIST COLLEGE - PUNE



:

(Affiliated to Savitribai Phule Pune University) NAAC ACCREDITED WITH B+ GRADE

INTERNAL QUALITY ASSURANCE CELL IN ASSOCIATION WITH

**UGC-HRDC-SPPU** and IQAC Cluster India

Section 1 of 3

## Feedback - Two Day National Workshop on "New AQAR Guidelines 2020-2021"

Christ College - Pune ,IQAC in association with IQAC CLUSTER INDIA and Faculty Development Centre, UGC-HRDC,SPPU

Two DAY National Workshop on "New AQAR Guidelines 2020-2021"

Date: 19th and 20th November 2021









Christ College Pune National Workshop on New AQAR Guidelines 2020-2021 19th - 20th November 2021







#### **INAUGURAL CEREMONY**

























### **SESSIONS -DAY 1**













## SESSIONS -DAY 2













#### **VALEDICTORY FUNCTION**















## THANK YOU

#### CARMEL VIDYA BHAVAN TRUST'S

# **CHRIST COLLEGE-PUNE**

(Affiliated to Savitribai Phule Pune University)



# INTERNAL QUALITY ASSURANCE CELL

&

**NSS** 

**REPORT** 

Webinar

On

Gender Equality Today for a Sustainable Tomorrow

8th March 2022

## **REPORT**

Christ College Pune Internal Quality Assurance Cell in Association with National Service Scheme organized a National Webinar on 8th March 2022, at 12 pm via Google Meet, on the occasion of International Women's Day. The theme was 'Gender Equality Today for a Sustainable Tomorrow'. Ms Ruchira Sawant, the co-founder of MakeShift, Mumbai, Space sci