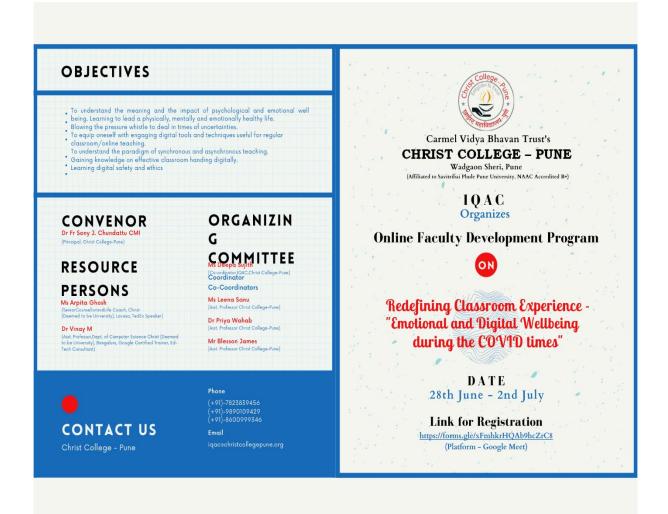

## **Online Faculty Development Programme**

On

Redefining Classroom Experience – Emotional and Digital Wellbeing During the COVID Times

28th June - 2nd July 2021

#### **AIMS AND OBJECTIVES:**

AIMS of the session "Redefining Classroom Experience & Emotional and Digital Wellbeing During Covid Times"

- 1. ENHANCING EDUCATIONAL ADAPTABILITY: The session aims to equip educators with strategies and tools to adapt to the challenges posed by the COVID-19 pandemic, including the transition to remote and hybrid learning models.
- 2. REDEFINING CLASSROOM EXPERIENCE: It seeks to explore innovative approaches to create engaging and effective virtual classrooms that replicate the interactive and collaborative aspects of traditional inperson education.

- 3. PRIORITIZING EMOTIONAL WELLBEING: The session focuses on acknowledging and addressing the emotional impact of the pandemic on both students and educators, with the goal of fostering a supportive and emotionally safe virtual learning environment.
- 4. PROMOTING DIGITAL WELLBEING: It emphasizes the responsible use of technology and digital tools, recognizing the need for managing screen time, preventing digital exhaustion, and maintaining a healthy balance between work and personal life in the virtual teaching environment.

#### ABOUT THE RESOURCE PERSON:

**Dr Vinay**, Asst Professor at, dept of computer science, Christ deemed to be university Bengaluru, a Google Certified educator, trainer, Technology tool specialist and EdTech Consultant. Google Digital Unlocked – Digital Marketing Expert. He is a, Certified Microsoft Innovative Educator, Google Cloud Certified in GSWEET, Certified author of Book Creator, Google Certified Gsweet Administrator. Sir holds Ph. D from JJT University Rajasthan.

Ms Arpita Ghosh, senior counsellor and life coach at Christ deemed to be university lavasa. With over 12 years of experience in Training and Facilitation programs for middle and senior Management. Mam has successfully trained across various industries — Hospitality, IT, Education, Service, Pharma, Media, Real Estate, Customer Relationship/ Service etc. An expert in Life skills and Soft skills she is a masters in chemistry who possess an innate ability to connect with people and her counselling skills has been instrumental in creating an impact on individual.

## **Program Schedule**

| Date                        | Title                                                                                                                                                  | Speaker                                                                                       |  |
|-----------------------------|--------------------------------------------------------------------------------------------------------------------------------------------------------|-----------------------------------------------------------------------------------------------|--|
| 28th June 2021<br>Monday    | Introductory Session Psychological and Emotional Wellbeing- Building Resilience                                                                        | Ms Arpita Ghosh<br>Senior Counsellor and Life Coach,<br>Christ Deemed to be University,Lavasa |  |
| 29th June 2021<br>Tuesday   | Synchronous and Asynchronous tools for<br>Teaching<br>Tips and Tricks<br>Digital Safety and Ethics<br>Instant engaging tools for Experiential learning | Dr Vinay M Assistant Professor-Dept of Comp. Sci. Christ (Deemed to be University), Bengaluru |  |
| 30th June 2021<br>Wednesday | Bringing creativity to your classroom-Creating<br>Digital Books<br>Creating Video lectures through interesting tool                                    | Dr Vinay M                                                                                    |  |
| 1st July 2021<br>Thursday   | Effective Presentation Skills – Creating gamified<br>Presentations, Infographics etc<br>Use of Gamified Apps in Teaching and Learning                  |                                                                                               |  |
| 2nd July<br>2021<br>Friday  | Managing Stress-Blowing the Pressure Whistle<br>Vote of Thanks                                                                                         | Ms Arpita Ghosh                                                                               |  |