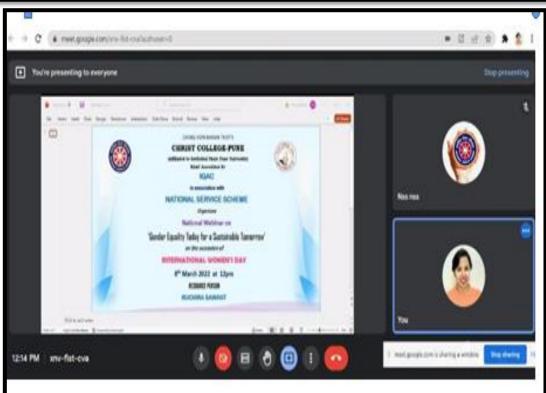

r made her realize that equality is not treating the person special but like one among us. During the talk, she shared the importance of bridging the gap between education and design thinking and emphasized three questions to ask ourselves when working on any problem statement. First, ask what are you doing, then find why are you doing it and then seek for whom are you doing it for. The talk came to a close with a round of questions and answers in which the audience actively participated. All positively filled out the feedback forms. The resource person thanked the organizers for arranging the live webinar. The webinar ended with a vote of thanks by Mr Rufus Samuel, IQAC Student Representative. Around 86 participants tookpart, including faculty members, students and NSS volunteers.











### **BROCHURE**



## **CERTIFICATE**



## **REGISTRATION**



## **FEEDBACK**





#### Was this webinar useful?

52 responses