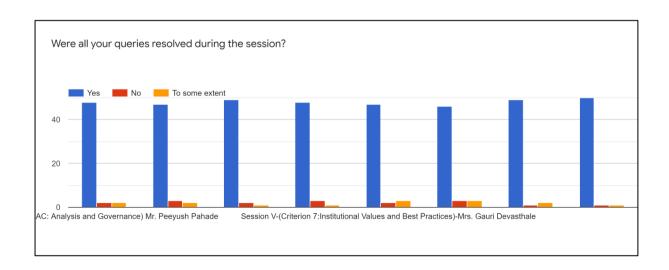

| Assistant Professor                          | Arts              |

## Feedback Analysis



### CARMEL VIDYA BHAVAN TRUST'S CHRIST COLLEGE - PUNE



:

(Affiliated to Savitribai Phule Pune University) NAAC ACCREDITED WITH B+ GRADE

INTERNAL QUALITY ASSURANCE CELL IN ASSOCIATION WITH

**UGC-HRDC-SPPU** and IQAC Cluster India

Section 1 of 3

## Feedback - Two Day National Workshop on "New AQAR Guidelines 2020-2021"

Christ College - Pune ,IQAC in association with IQAC CLUSTER INDIA and Faculty Development Centre, UGC-HRDC,SPPU

Two DAY National Workshop on "New AQAR Guidelines 2020-2021"

Date: 19th and 20th November 2021









Christ College Pune National Workshop on New AQAR Guidelines 2020-2021 19th - 20th November 2021







#### **INAUGURAL CEREMONY**

























### **SESSIONS -DAY 1**













## SESSIONS -DAY 2













#### **VALEDICTORY FUNCTION**















## THANK YOU

#### CARMEL VIDYA BHAVAN TRUST'S

# **CHRIST COLLEGE-PUNE**

(Affiliated to Savitribai Phule Pune University)



# INTERNAL QUALITY ASSURANCE CELL

&

**NSS** 

**REPORT** 

Webinar

On

Gender Equality Today for a Sustainable Tomorrow

8th March 2022

## **REPORT**

Christ College Pune Internal Quality Assurance Cell in Association with National Service Scheme organized a National Webinar on 8th March 2022, at 12 pm via Google Meet, on the occasion of International Women's Day. The theme was 'Gender Equality Today for a Sustainable Tomorrow'. Ms Ruchira Sawant, the co-founder of MakeShift, Mumbai, Space scien