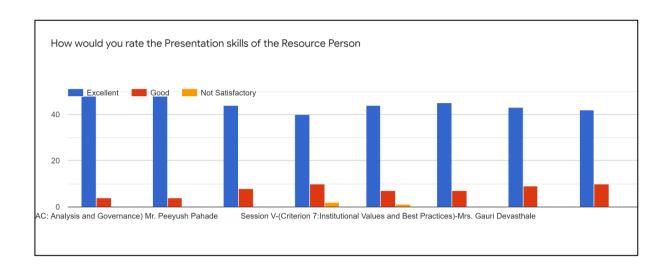

h                     | 9637103622     | S M Night College Pune                                                                                                       | Assistant Professor                          | Arts              |

## Feedback Analysis



### CARMEL VIDYA BHAVAN TRUST'S CHRIST COLLEGE - PUNE



:

(Affiliated to Savitribai Phule Pune University) NAAC ACCREDITED WITH B+ GRADE

INTERNAL QUALITY ASSURANCE CELL IN ASSOCIATION WITH

**UGC-HRDC-SPPU** and IQAC Cluster India

Section 1 of 3

## Feedback - Two Day National Workshop on "New AQAR Guidelines 2020-2021"

Christ College - Pune ,IQAC in association with IQAC CLUSTER INDIA and Faculty Development Centre, UGC-HRDC,SPPU

Two DAY National Workshop on "New AQAR Guidelines 2020-2021"

Date: 19th and 20th November 2021









Christ College Pune National Workshop on New AQAR Guidelines 2020-2021 19th - 20th November 2021







#### **INAUGURAL CEREMONY**

























### **SESSIONS -DAY 1**













## SESSIONS -DAY 2













#### **VALEDICTORY FUNCTION**















## THANK YOU

#### CARMEL VIDYA BHAVAN TRUST'S

# **CHRIST COLLEGE-PUNE**

(Affiliated to Savitribai Phule Pune University)



# INTERNAL QUALITY ASSURANCE CELL

&

**NSS** 

**REPORT** 

Webinar

On

Gender Equality Today for a Sustainable Tomorrow

8th March 2022

## **REPORT**

Christ College Pune Internal Quality Assurance Cell in Association with National Service Scheme organized a National Webinar on 8th March 2022, at 12 pm via Google Meet, on the occasion of International Women's Day. The theme was 'Gender Equ