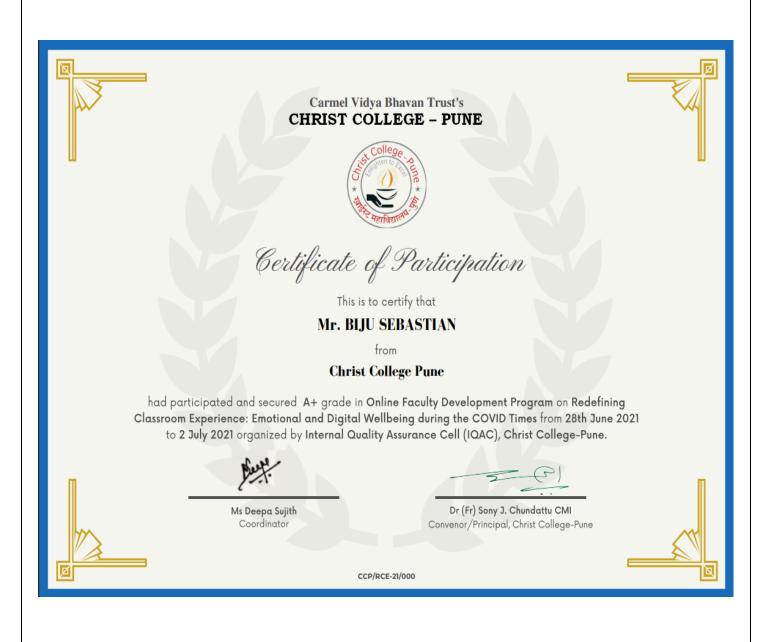

| Assistant Professor<br>Head Assistant Professor |                              |

#### **PHOTPGRAPHS:**





#### **SAMPLE CERTIFICATES:**



#### **FEEDBACK FORM:**



#### Department associated with

49 responses



Place 49 responses



#### State/UT 49 responses



CARMEL VIDYA BHAVAN TRUST'S

## CHRIST COLLEGE-PUNE

(Affiliated to Savitribai Phule Pune University)



## INTERNAL QUALITY ASSURANCE CELL (IQAC)

## **REPORT**

Two Day National Workshop on New AQAR Guidelines 2020-21

19th & 20th November 2021

## **About Workshop**

The two day national level workshop aims to provide hands on training in filling AQAR 2020-2021 as per the revised format introduced by NAAC in the light of pandemic. It will also focus on how to systematically and effectively document the activities that the colleges undertake in accordance with the NAAC requirement.

The workshop also highlights—the roles and responsibilities of Internal Qualit