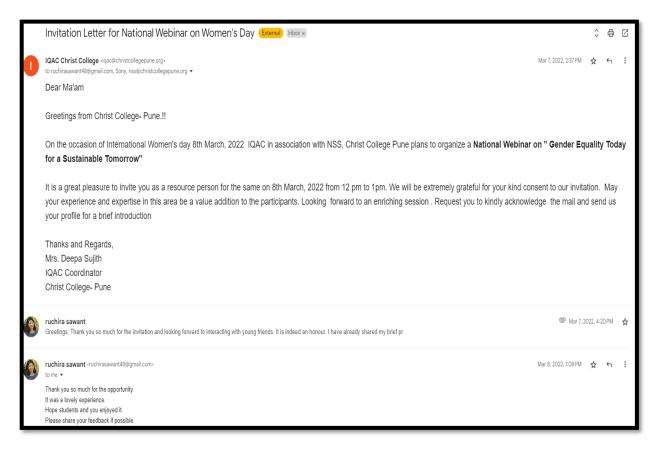

Convener - Dr Fr Sony J. Chundattu CMI (Principal, Christ College-Pune) Co-ordinator - Ms. Deepa Sujith

(Co-ordinator, IQAC, Christ College-Pune)

Co-coordinator - Ms. Milu Das

(Placement Cell, Christ College-Pune)