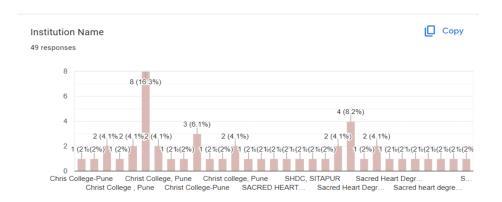

| Assistant Professor<br>Head Assistant Professor |                              |

#### **PHOTPGRAPHS:**





#### **SAMPLE CERTIFICATES:**



#### **FEEDBACK FORM:**



#### Department associated with

49 responses



Place 49 responses



#### State/UT 49 responses



CARMEL VIDYA BHAVAN TRUST'S

## CHRIST COLLEGE-PUNE

(Affiliated to Savitribai Phule Pune University)



## INTERNAL QUALITY ASSURANCE CELL (IQAC)

## **REPORT**

Two Day National Workshop on New AQAR Guidelines 2020-21

19th & 20th November 2021

## **About Workshop**

The two day national level workshop aims to provide hands on training in filling AQAR 2020-2021 as per the revised format introduced by NAAC in the light of pandemic. It will also focus on how to systematically and effectively document the activities that the colleges undertake in accordance with the NAAC requirement.

The workshop also highlights—the roles and responsibilities of Internal Quality Assurance Cell in ensurin