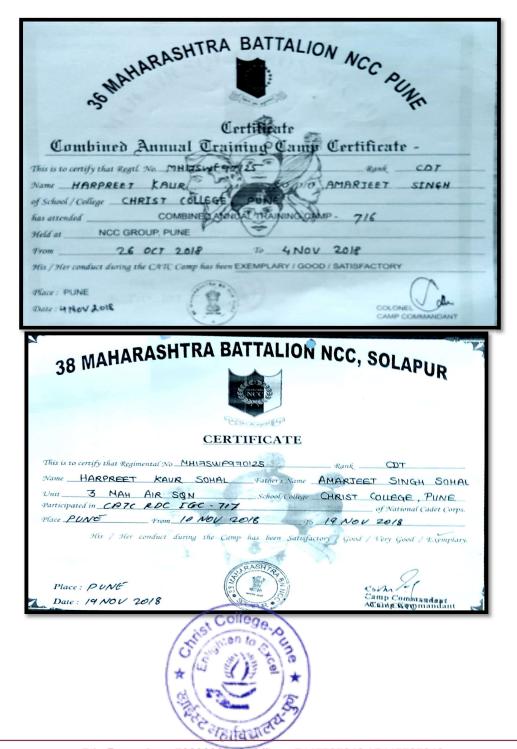

/269/2007, College Code-829
26/4A, Sainikwadi, Vadgaon Sheri, Pune 411 014.
Accredited by NAAC with 'B+' Grade

Ref. No. CCP/

Letter of appreciation for participation in Army Exhibition at Golibar Ground, Pune on 28th & 29th Sept 2018



# College \* Colleg

#### CARMEL VIDYA BHAVAN TRUST'S

## **CHRIST COLLEGE - PUNE**

(Affiliated to the Savitribai Phule Pune University)
ID-No. PU/PN/ASC/269/2007, College Code-829
26/4A, Sainikwadi, Vadgaon Sheri, Pune 411 014.
Accredited by NAAC with 'B+' Grade

Ref. No. CCP/

Republic day Camp





## **CHRIST COLLEGE - PUNE**

(Affiliated to the Savitribai Phule Pune University)
ID-No. PU/PN/ASC/269/2007, College Code-829
26/4A, Sainikwadi, Vadgaon Sheri, Pune 411 014.
Accredited by NAAC with 'B+' Grade

Ref. No. CCP/

Awards & Recognition from NCC





## **CHRIST COLLEGE - PUNE**

(Affiliated to the Savitribai Phule Pune University)
ID-No. PU/PN/ASC/269/2007, College Code-829
26/4A, Sainikwadi, Vadgaon Sheri, Pune 411 014.
Accredited by NAAC with 'B+' Grade

Ref. No. CCP/

| AH AIR SQUADRON NCC |