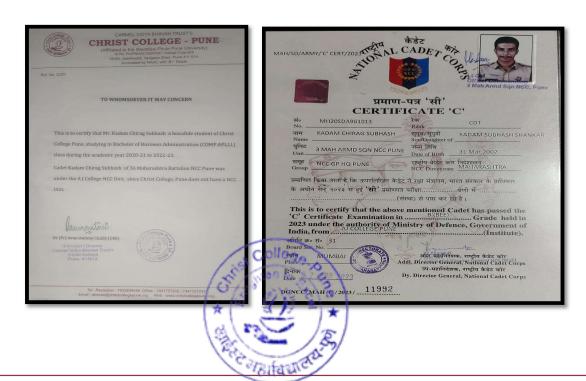

|                   |



## **CHRIST COLLEGE - PUNE**

(Affiliated to the Savitribai Phule Pune University)
ID-No. PU/PN/ASC/269/2007, College Code-829
26/4A, Sainikwadi, Vadgaon Sheri, Pune 411 014.
Accredited by NAAC with 'B+' Grade

Ref. No. CCP/







## **CHRIST COLLEGE - PUNE**

(Affiliated to the Savitribai Phule Pune University)
ID-No. PU/PN/ASC/269/2007, College Code-829
26/4A, Sainikwadi, Vadgaon Sheri, Pune 411 014.
Accredited by NAAC with 'B+' Grade

Ref. No. CCP/







## **CHRIST COLLEGE - PUNE**

(Affiliated to the Savitribai Phule Pune University)
ID-No. PU/PN/ASC/269/2007, College Code-829
26/4A, Sainikwadi, Vadgaon Sheri, Pune 411 014.
Accredited by NAAC with 'B+' Grade

Ref. No. CCP/

NSS Programme Officer got Letter of appreciation From CYDA(Centre for Youth Development & activities) for"PEHEL"





## **CHRIST COLLEGE - PUNE**

(Affiliated to the Savitribai Phule Pune University)
ID-No. PU/PN/ASC/269/2007, College Code-829
26/4A, Sainikwadi, Vadgaon Sheri, Pune 411 014.
Accredited by NAAC with 'B+' Grade

Ref. No.