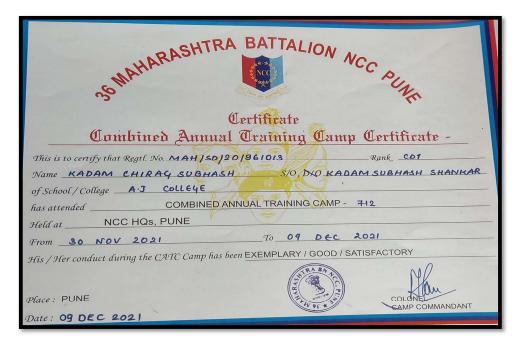

|                   |



## **CHRIST COLLEGE - PUNE**

(Affiliated to the Savitribai Phule Pune University)
ID-No. PU/PN/ASC/269/2007, College Code-829
26/4A, Sainikwadi, Vadgaon Sheri, Pune 411 014.
Accredited by NAAC with 'B+' Grade

Ref. No. CCP/







## **CHRIST COLLEGE - PUNE**

(Affiliated to the Savitribai Phule Pune University)
ID-No. PU/PN/ASC/269/2007, College Code-829
26/4A, Sainikwadi, Vadgaon Sheri, Pune 411 014.
Accredited by NAAC with 'B+' Grade

Ref. No. CCP/







## **CHRIST COLLEGE - PUNE**

(Affiliated to the Savitribai Phule Pune University)
ID-No. PU/PN/ASC/269/2007, College Code-829
26/4A, Sainikwadi, Vadgaon Sheri, Pune 411 014.
Accredited by NAAC with 'B+' Grade

Ref. No. CCP/

NSS Programme Officer got Letter of appreciation From CYDA(Centre for Youth Development & activities) for"PEHEL"





## **CHRIST COLLEGE - PUNE**

(Affiliated to the Savitribai Phule Pune University)
ID-No. PU/PN/ASC/269/2007, College Code-829
26/4A, Sainikwadi, Vadgaon Sheri, Pune 411 014.
Accredited by NAAC with 'B+' Grade

Ref. No. CCP/





## **CHRIST COLLEGE - PUNE**

(Affiliated to the Savitribai Phule Pune University)
ID-No. PU/PN/ASC/269/2007, College Code-829
26/4A, Sainikwadi, Vadgaon Sheri, Pune 411 014.
Accredited by NAAC with 'B+' Grade

Ref. No.