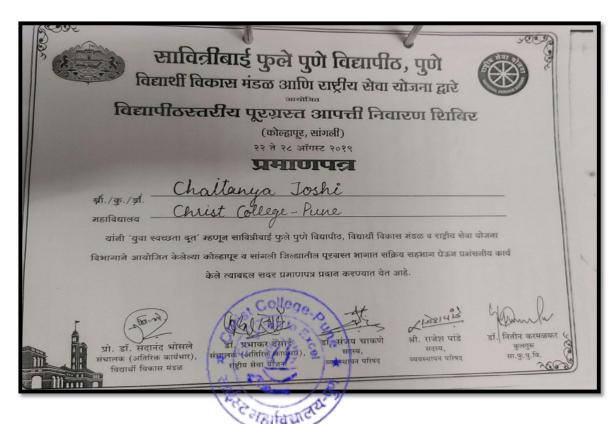

University)
ID-No. PU/PN/ASC/269/2007, College Code-829
26/4A, Sainikwadi, Vadgaon Sheri, Pune 411 014.
Accredited by NAAC with 'B+' Grade

Ref. No. CCP/



## College \* Colleg

#### CARMEL VIDYA BHAVAN TRUST'S

## **CHRIST COLLEGE - PUNE**

(Affiliated to the Savitribai Phule Pune University)
ID-No. PU/PN/ASC/269/2007, College Code-829
26/4A, Sainikwadi, Vadgaon Sheri, Pune 411 014.
Accredited by NAAC with 'B+' Grade

Ref. No. CCP/

### Certificate for Ek Bharat Shrestha Bharat Shramsanskar Campaign







## CHRIST COLLEGE - PUNE

(Affiliated to the Savitribai Phule Pune University)
ID-No. PU/PN/ASC/269/2007, College Code-829
26/4A, Sainikwadi, Vadgaon Sheri, Pune 411 014.
Accredited by NAAC with 'B+' Grade

Ref. No. CCP/

### Certificates for Flood relief camp at Sangali & Kolhapur







## **CHRIST COLLEGE - PUNE**

(Affiliated to the Savitribai Phule Pune University)
ID-No. PU/PN/ASC/269/2007, College Code-829
26/4A, Sainikwadi, Vadgaon Sheri, Pune 411 014.
Accredited by NAAC with 'B+' Grade

Ref. No. CCP/

Awarded by Election office wadgaon- sheri Pune for successfully conducing voter registration drive







## **CHRIST COLLEGE - PUNE**

(Affiliated to the Savitribai Phule Pune University)
ID-No. PU/PN/ASC/269/2007, College Code-829
26/4A, Sainikwadi, Vadgaon Sheri, Pune 411 014.
Accredited by NAAC with 'B+' Grade

Ref. No. CCP/

Recognition from Gram panchayat Bakori, Pune for extension activities







## **CHRIST COLLEGE - PUNE**

(Affiliated to the Savitribai Phule Pune University)
ID-No. PU/PN/ASC/269/2007, College Code-829
26/4A, Sainikwadi, Vadgaon Sheri,