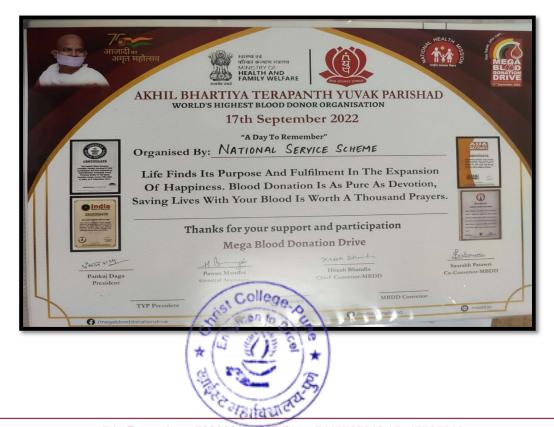

## 3.4.2. AWARDS AND RECOGNITIONS RECEIVED FOR EXTENSION ACTIVITIES FROM GOVERNMENT / GOVERNMENT RECOGNISED BODIES

NSS Unit received Recognitions & Certificates for Blood Donation Camp