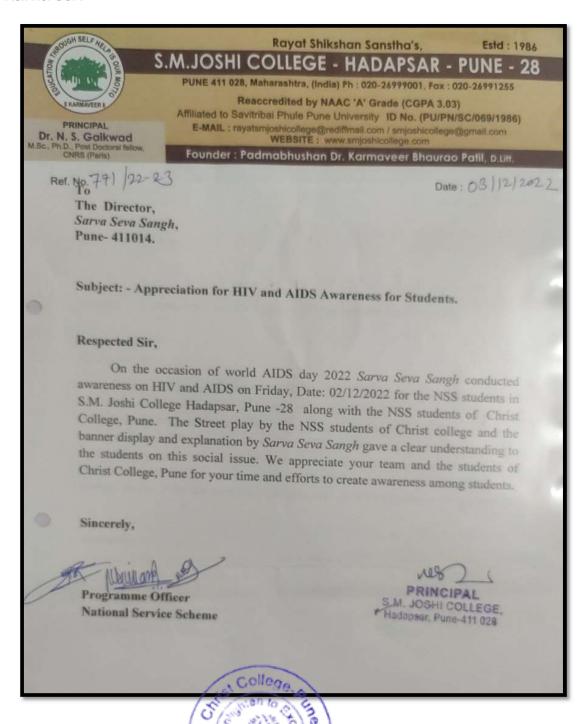

## **CHRIST COLLEGE - PUNE**

(Affiliated to the Savitribai Phule Pune University)
ID-No. PU/PN/ASC/269/2007, College Code-829
26/4A, Sainikwadi, Vadgaon Sheri, Pune 411 014.
Accredited by NAAC with 'B+' Grade

Ref. No. CCP/

Recognitions for HIV/AIDS awareness from various institutes.





## **CHRIST COLLEGE - PUNE**

(Affiliated to the Savitribai Phule Pune University)
ID-No. PU/PN/ASC/269/2007, College Code-829
26/4A, Sainikwadi, Vadgaon Sheri, Pune 411 014.
Accredited by NAAC with 'B+' Grade

Ref. No. CCP/



# College \* Colleg

#### CARMEL VIDYA BHAVAN TRUST'S

## CHRIST COLLEGE - PUNE

(Affiliated to the Savitribai Phule Pune University)
ID-No. PU/PN/ASC/269/2007, College Code-829
26/4A, Sainikwadi, Vadgaon Sheri, Pune 411 014.
Accredited by NAAC with 'B+' Grade

Ref. No. CCP/





## **CHRIST COLLEGE - PUNE**

(Affiliated to the Savitribai Phule Pune University)
ID-No. PU/PN/ASC/269/2007, College Code-829
26/4A, Sainikwadi, Vadgaon Sheri, Pune 411 014.
Accredited by NAAC with 'B+' Grade

Ref. No. CCP/



## College \* Colleg

#### CARMEL VIDYA BHAVAN TRUST'S

## **CHRIST COLLEGE - PUNE**

(Affiliated to the Savitribai Phule Pune University)
ID-No. PU/PN/ASC/269/2007, College Code-829
26/4A, Sainikwadi, Vadgaon Sheri, Pune 411 014.
Accredited by NAAC with 'B+' Grade

Ref. No. CCP/

### Certificate for Ek Bharat Shrestha Bharat Shramsanskar Campaign







## CHRIST COLLEGE - PUNE

(Affiliated to the Savitribai Phule Pune University)
ID-No. PU/PN/ASC/269/2007, College Code-829
26/4A, Sainikwadi, Vadgaon Sheri, Pune 411 014.
Accredited by NAAC with 'B+' Grade

Ref.