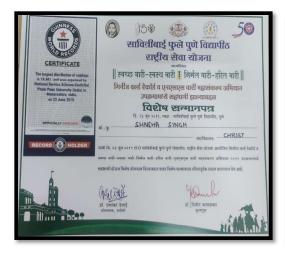

liated to the Savitribai Phule Pune University)
ID-No. PU/PN/ASC/269/2007, College Code-829
26/4A, Sainikwadi, Vadgaon Sheri, Pune 411 014.
Accredited by NAAC with 'B+' Grade

Ref. No. CCP/

Recognition from Gram panchayat Bakori, Pune for extension activities







## **CHRIST COLLEGE - PUNE**

(Affiliated to the Savitribai Phule Pune University)
ID-No. PU/PN/ASC/269/2007, College Code-829
26/4A, Sainikwadi, Vadgaon Sheri, Pune 411 014.
Accredited by NAAC with 'B+' Grade

Ref. No. CCP/







## **CHRIST COLLEGE - PUNE**

(Affiliated to the Savitribai Phule Pune University)
ID-No. PU/PN/ASC/269/2007, College Code-829
26/4A, Sainikwadi, Vadgaon Sheri, Pune 411 014.
Accredited by NAAC with 'B+' Grade

Ref. No. CCP/

### Recognition for Swatch Vari- Swasth Vari, Nirmal Vari-Harit Vari













## **CHRIST COLLEGE - PUNE**

(Affiliated to the Savitribai Phule Pune University)
ID-No. PU/PN/ASC/269/2007, College Code-829
26/4A, Sainikwadi, Vadgaon Sheri, Pune 411 014.
Accredited by NAAC with 'B+' Grade

Ref. No. CCP/

Recognition for "Hum Fit toh India Fit"







## **CHRIST COLLEGE - PUNE**

(Affiliated to the Savitribai Phule Pune University)
ID-No. PU/PN/ASC/269/2007, College Code-829
26/4A, Sainikwadi, Vadgaon Sheri, Pune 411 014.
Accredited by NAAC with 'B+' Grade

Ref. No. CCP/

Letter of appreciation for participation in Army Exhibition at Golibar Ground, Pune on 28th & 29th Sept 2018



# College \* Colleg

#### CARMEL VIDYA BHAVAN TRUST'S

## **CHRIST COLLEGE - PUNE**

(Affiliated to the Savitribai Phule Pune University)
ID-No. PU/PN/ASC/269/2007, College Code-829