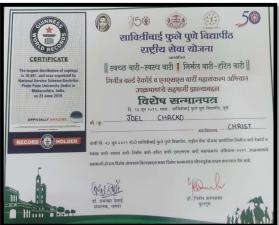

ated to the Savitribai Phule Pune University)
ID-No. PU/PN/ASC/269/2007, College Code-829
26/4A, Sainikwadi, Vadgaon Sheri, Pune 411 014.
Accredited by NAAC with 'B+' Grade

Ref. No. CCP/

Recognition from Gram panchayat Bakori, Pune for extension activities







## **CHRIST COLLEGE - PUNE**

(Affiliated to the Savitribai Phule Pune University)
ID-No. PU/PN/ASC/269/2007, College Code-829
26/4A, Sainikwadi, Vadgaon Sheri, Pune 411 014.
Accredited by NAAC with 'B+' Grade

Ref. No. CCP/







## **CHRIST COLLEGE - PUNE**

(Affiliated to the Savitribai Phule Pune University)
ID-No. PU/PN/ASC/269/2007, College Code-829
26/4A, Sainikwadi, Vadgaon Sheri, Pune 411 014.
Accredited by NAAC with 'B+' Grade

Ref. No. CCP/

### Recognition for Swatch Vari- Swasth Vari, Nirmal Vari-Harit Vari













## **CHRIST COLLEGE - PUNE**

(Affiliated to the Savitribai Phule Pune University)
ID-No. PU/PN/ASC/269/2007, College Code-829
26/4A, Sainikwadi, Vadgaon Sheri, Pune 411 014.
Accredited by NAAC with 'B+' Grade

Ref. No. CCP/

Recognition for "Hum Fit toh India Fit"







## **CHRIST COLLEGE - PUNE**

(Affiliated to the Savitribai Phule Pune University)
ID-No. PU/PN/ASC/269/2007, College Code-829
26/4A, Sainikwadi, Vadgaon Sheri, Pune 411 014.
Accredited by NAAC with 'B+' Grade

Ref. No. CCP/

Letter of appreciation for participation in Army Exhibition at Golibar Ground, Pune on 28th & 29th Sept 2018



# College \* Colleg

#### CARMEL VIDYA BHAVAN TRUST'S

## **CHRIST COLLEGE - PUNE**

(Affiliated to the Savitribai Phule Pune University)
ID-No. PU/PN/ASC/269/2007, College Code-829
2