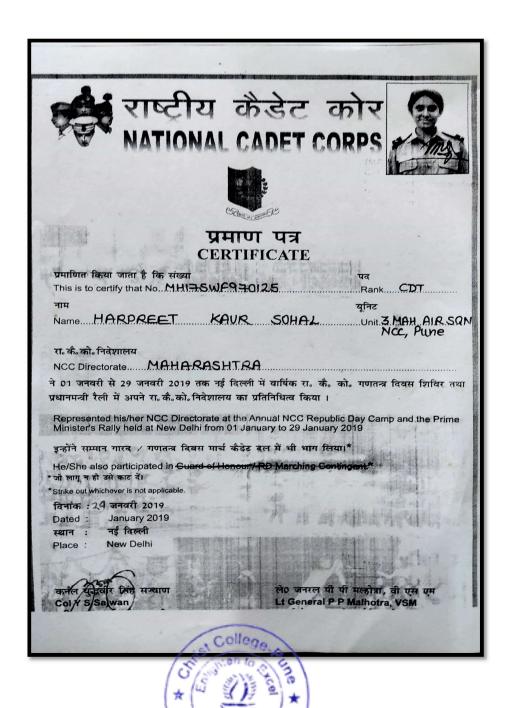

Ref. No. CCP/

Republic day Camp

## **CHRIST COLLEGE - PUNE**

(Affiliated to the Savitribai Phule Pune University)
ID-No. PU/PN/ASC/269/2007, College Code-829
26/4A, Sainikwadi, Vadgaon Sheri, Pune 411 014.
Accredited by NAAC with 'B+' Grade