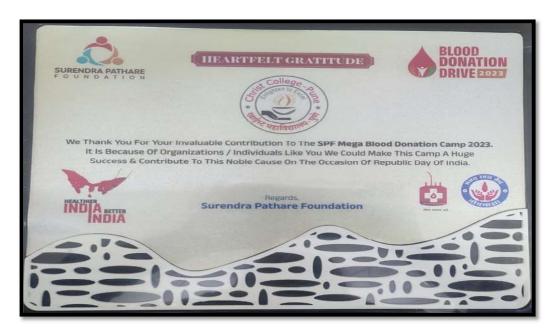

## 3.4.2. AWARDS AND RECOGNITIONS RECEIVED FOR EXTENSION ACTIVITIES FROM GOVERNMENT / GOVERNMENT RECOGNISED BODIES

NSS Unit received Recognitions & Certificates for Blood Donation Camp