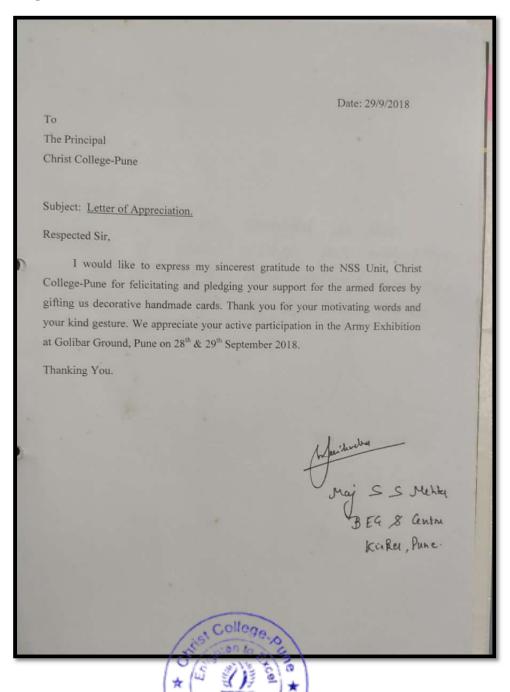

## **CHRIST COLLEGE - PUNE**

(Affiliated to the Savitribai Phule Pune University)
ID-No. PU/PN/ASC/269/2007, College Code-829
26/4A, Sainikwadi, Vadgaon Sheri, Pune 411 014.
Accredited by NAAC with 'B+' Grade

Ref. No. CCP/

Letter of appreciation for participation in Army Exhibition at Golibar Ground, Pune on 28th & 29th Sept 2018