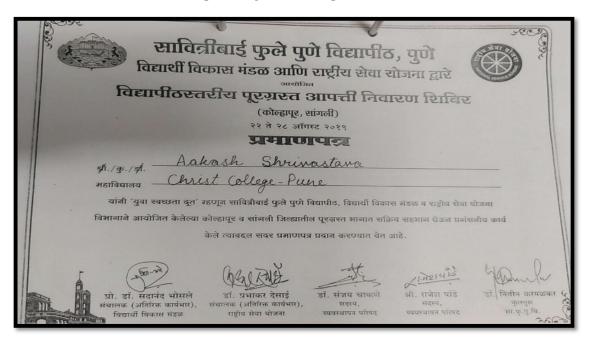

e University)
ID-No. PU/PN/ASC/269/2007, College Code-829
26/4A, Sainikwadi, Vadgaon Sheri, Pune 411 014.
Accredited by NAAC with 'B+' Grade

Ref. No. CCP/



## College \* Colleg

#### CARMEL VIDYA BHAVAN TRUST'S

## **CHRIST COLLEGE - PUNE**

(Affiliated to the Savitribai Phule Pune University)
ID-No. PU/PN/ASC/269/2007, College Code-829
26/4A, Sainikwadi, Vadgaon Sheri, Pune 411 014.
Accredited by NAAC with 'B+' Grade

Ref. No. CCP/

### Certificate for Ek Bharat Shrestha Bharat Shramsanskar Campaign







## CHRIST COLLEGE - PUNE

(Affiliated to the Savitribai Phule Pune University)
ID-No. PU/PN/ASC/269/2007, College Code-829
26/4A, Sainikwadi, Vadgaon Sheri, Pune 411 014.
Accredited by NAAC with 'B+' Grade

Ref. No. CCP/

### Certificates for Flood relief camp at Sangali & Kolhapur







## **CHRIST COLLEGE - PUNE**

(Affiliated to the Savitribai Phule Pune University)
ID-No. PU/PN/ASC/269/2007, College Code-829
26/4A, Sainikwadi, Vadgaon Sheri, Pune 411 014.
Accredited by NAAC with 'B+' Grade

Ref. No. CCP/

Awarded by Election office wadgaon- sheri Pune for successfully conducing voter registration drive







## **CHRIST COLLEGE - PUNE**

(Affiliated to the Savitribai Phule Pune University)
ID-No. PU/PN/ASC/269/2007, College Code-829
26/4A, Sainikwadi, Vadgaon Sheri, Pune 411 014.
Accredited by NAAC with 'B+' Grade

Ref. No. CCP/

Recognition from Gram panchayat Bakori, Pune for extension activities







## **CHRIST COLLEGE - PUNE**

(Affiliated to the Savitribai Phule Pune University)
ID-No. PU/PN/ASC/269/2007, College Code-829
26/4A, Sainikwadi, Vadgaon Sheri