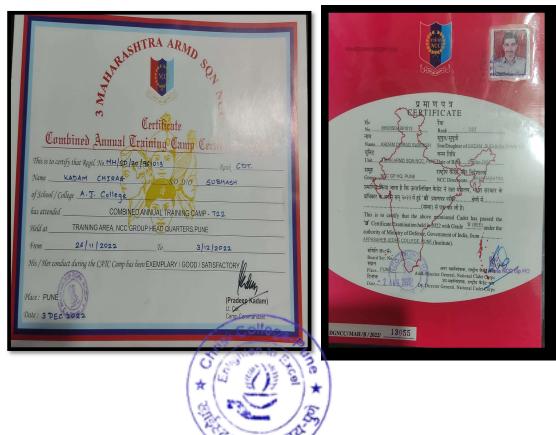

|                   |



## **CHRIST COLLEGE - PUNE**

(Affiliated to the Savitribai Phule Pune University)
ID-No. PU/PN/ASC/269/2007, College Code-829
26/4A, Sainikwadi, Vadgaon Sheri, Pune 411 014.
Accredited by NAAC with 'B+' Grade

Ref. No. CCP/







## **CHRIST COLLEGE - PUNE**

(Affiliated to the Savitribai Phule Pune University)
ID-No. PU/PN/ASC/269/2007, College Code-829
26/4A, Sainikwadi, Vadgaon Sheri, Pune 411 014.
Accredited by NAAC with 'B+' Grade

Ref. No. CCP/







## **CHRIST COLLEGE - PUNE**

(Affiliated to the Savitribai Phule Pune University)
ID-No. PU/PN/ASC/269/2007, College Code-829
26/4A, Sainikwadi, Vadgaon Sheri, Pune 411 014.
Accredited by NAAC with 'B+' Grade

Ref. No. CCP/

NSS Programme Officer got Letter of appreciation From CYDA(Centre for Youth Development & activities) for"PEHEL"





## **CHRIST COLLEGE - PUNE**

(Affiliated to the Savitribai Phule Pune University)
ID-No. PU/PN/ASC/269/2007, College Code-829
26/4A, Sainikwadi, Vadgaon Sheri, Pune 411 014.
Accredited by NAAC with 'B+' Grade

Ref. No. CCP/





## **CHRIST COLLEGE - PUNE**

(Affiliated to the Savitribai Phule Pune University)
ID-No. PU/PN/ASC/269/2007, College Code-829
26/4A, Sainikwadi, Vadgaon Sheri, Pune 411 014.
Accredited by NAAC with 'B+' Grade

Ref. No. CC