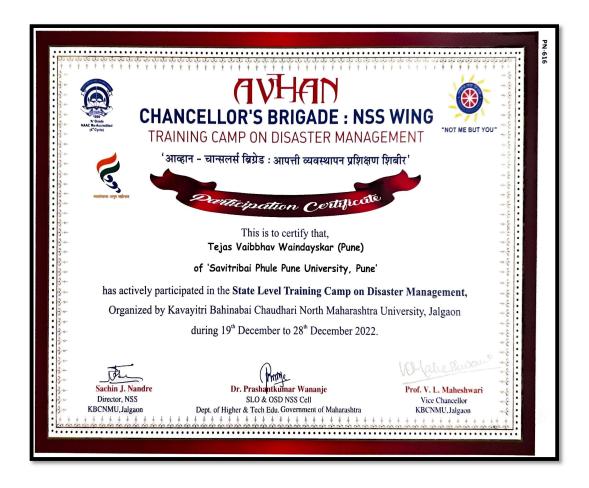

Ref. No. CCP/

Certificate for State level training camp on disaster management from Kavayitri Bahinabai Chaudhari North Maharashtra University, Jalgaon