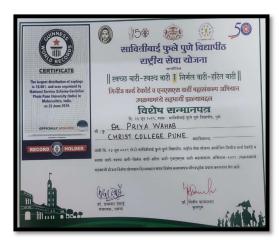

Affiliated to the Savitribai Phule Pune University)
ID-No. PU/PN/ASC/269/2007, College Code-829
26/4A, Sainikwadi, Vadgaon Sheri, Pune 411 014.
Accredited by NAAC with 'B+' Grade

Ref. No. CCP/

Recognition from Gram panchayat Bakori, Pune for extension activities







## **CHRIST COLLEGE - PUNE**

(Affiliated to the Savitribai Phule Pune University)
ID-No. PU/PN/ASC/269/2007, College Code-829
26/4A, Sainikwadi, Vadgaon Sheri, Pune 411 014.
Accredited by NAAC with 'B+' Grade

Ref. No. CCP/







## **CHRIST COLLEGE - PUNE**

(Affiliated to the Savitribai Phule Pune University)
ID-No. PU/PN/ASC/269/2007, College Code-829
26/4A, Sainikwadi, Vadgaon Sheri, Pune 411 014.
Accredited by NAAC with 'B+' Grade

Ref. No. CCP/

### Recognition for Swatch Vari- Swasth Vari, Nirmal Vari-Harit Vari













## **CHRIST COLLEGE - PUNE**

(Affiliated to the Savitribai Phule Pune University)
ID-No. PU/PN/ASC/269/2007, College Code-829
26/4A, Sainikwadi, Vadgaon Sheri, Pune 411 014.
Accredited by NAAC with 'B+' Grade

Ref. No. CCP/

Recognition for "Hum Fit toh India Fit"







## **CHRIST COLLEGE - PUNE**

(Affiliated to the Savitribai Phule Pune University)
ID-No. PU/PN/ASC/269/2007, College Code-829
26/4A, Sainikwadi, Vadgaon Sheri, Pune 411 014.
Accredited by NAAC with 'B+' Grade

Ref. No. CCP/

Letter of appreciation for participation in Army Exhibition at Golibar Ground, Pune on 28th & 29th Sept 2018



# College \* Colleg

#### CARMEL VIDYA BHAVAN TRUST'S

## **CHRIST COLLEGE - PUNE**

(Affiliated to the Savitribai Phule Pune University)
ID-No. PU/PN/ASC/269/2007, College Code