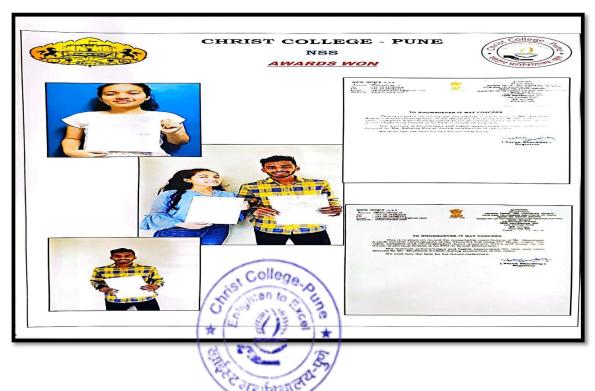

## 3.4.2. AWARDS AND RECOGNITIONS RECEIVED FOR EXTENSION ACTIVITIES FROM GOVERNMENT / GOVERNMENT RECOGNISED BODIES

NSS Unit received Recognitions & Certificates for Blood Donation Camp