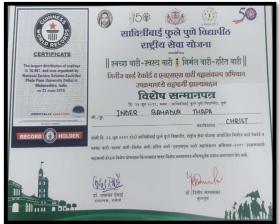

filiated to the Savitribai Phule Pune University)
ID-No. PU/PN/ASC/269/2007, College Code-829
26/4A, Sainikwadi, Vadgaon Sheri, Pune 411 014.
Accredited by NAAC with 'B+' Grade

Ref. No. CCP/

Recognition from Gram panchayat Bakori, Pune for extension activities







## **CHRIST COLLEGE - PUNE**

(Affiliated to the Savitribai Phule Pune University)
ID-No. PU/PN/ASC/269/2007, College Code-829
26/4A, Sainikwadi, Vadgaon Sheri, Pune 411 014.
Accredited by NAAC with 'B+' Grade

Ref. No. CCP/







## **CHRIST COLLEGE - PUNE**

(Affiliated to the Savitribai Phule Pune University)
ID-No. PU/PN/ASC/269/2007, College Code-829
26/4A, Sainikwadi, Vadgaon Sheri, Pune 411 014.
Accredited by NAAC with 'B+' Grade

Ref. No. CCP/

### Recognition for Swatch Vari- Swasth Vari, Nirmal Vari-Harit Vari













## **CHRIST COLLEGE - PUNE**

(Affiliated to the Savitribai Phule Pune University)
ID-No. PU/PN/ASC/269/2007, College Code-829
26/4A, Sainikwadi, Vadgaon Sheri, Pune 411 014.
Accredited by NAAC with 'B+' Grade

Ref. No. CCP/

Recognition for "Hum Fit toh India Fit"







## **CHRIST COLLEGE - PUNE**

(Affiliated to the Savitribai Phule Pune University)
ID-No. PU/PN/ASC/269/2007, College Code-829
26/4A, Sainikwadi, Vadgaon Sheri, Pune 411 014.
Accredited by NAAC with 'B+' Grade

Ref. No. CCP/

Letter of appreciation for participation in Army Exhibition at Golibar Ground, Pune on 28th & 29th Sept 2018



# College \* Colleg

#### CARMEL VIDYA BHAVAN TRUST'S

## **CHRIST COLLEGE - PUNE**

(Affiliated to the Savitribai Phule Pune University)
ID-No. PU/PN/ASC/269/2007, College Code-8