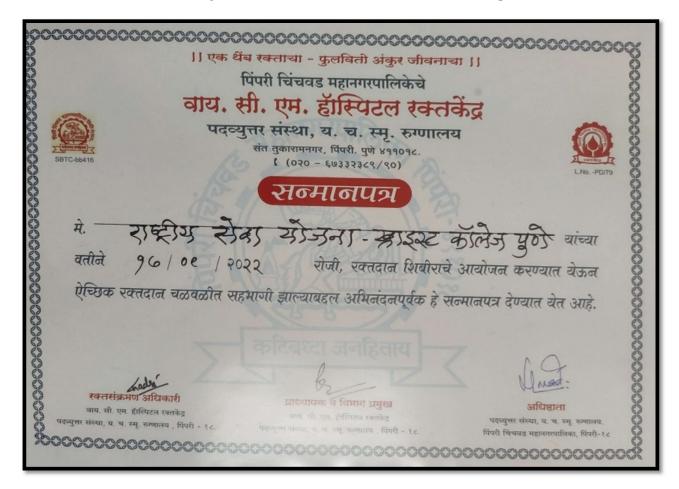

## 3.4.2. AWARDS AND RECOGNITIONS RECEIVED FOR EXTENSION ACTIVITIES FROM GOVERNMENT / GOVERNMENT RECOGNISED BODIES

NSS Unit received Recognitions & Certificates for Blood Donation Camp