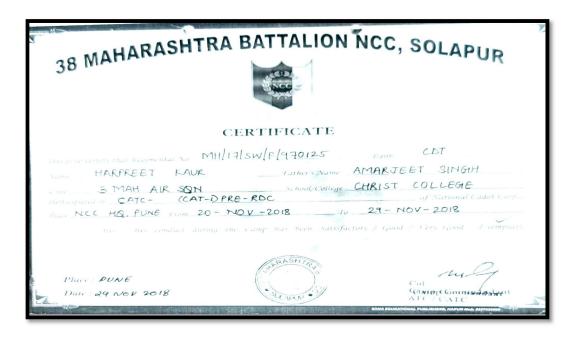

Ref. No. CCP/

Awards & Recognition from NCC

## **CHRIST COLLEGE - PUNE**

(Affiliated to the Savitribai Phule Pune University)
ID-No. PU/PN/ASC/269/2007, College Code-829
26/4A, Sainikwadi, Vadgaon Sheri, Pune 411 014.
Accredited by NAAC with 'B+' Grade