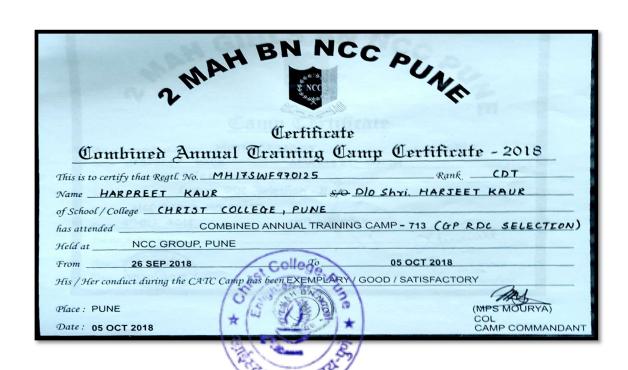

Ref. No. CCP/

Awards & Recognition from NCC

## **CHRIST COLLEGE - PUNE**

(Affiliated to the Savitribai Phule Pune University)
ID-No. PU/PN/ASC/269/2007, College Code-829
26/4A, Sainikwadi, Vadgaon Sheri, Pune 411 014.
Accredited by NAAC with 'B+' Grade