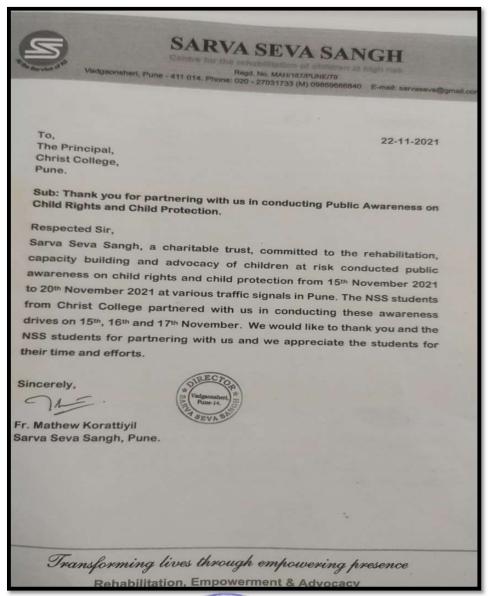

### Letter of appreciation to NSS unit for Various activities

## **CHRIST COLLEGE - PUNE**

(Affiliated to the Savitribai Phule Pune University)
ID-No. PU/PN/ASC/269/2007, College Code-829
26/4A, Sainikwadi, Vadgaon Sheri, Pune 411 014.
Accredited by NAAC with 'B+' Grade

Ref. No. CCP/