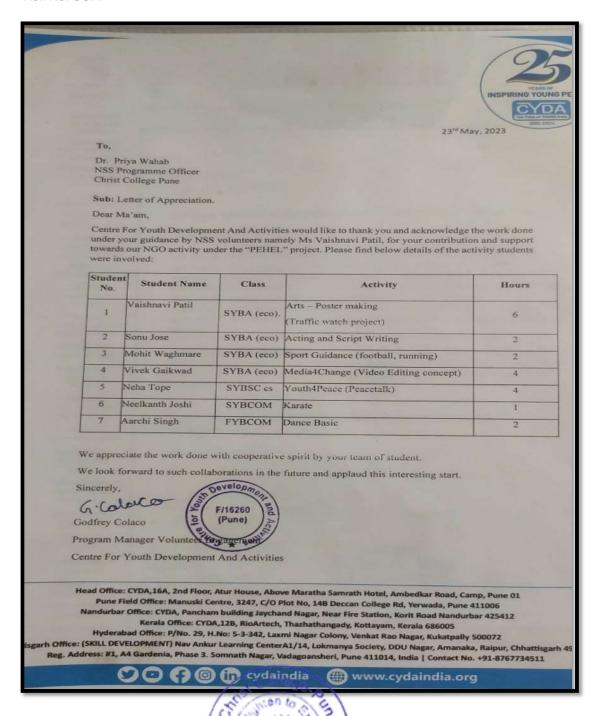

## **CHRIST COLLEGE - PUNE**

(Affiliated to the Savitribai Phule Pune University)
ID-No. PU/PN/ASC/269/2007, College Code-829
26/4A, Sainikwadi, Vadgaon Sheri, Pune 411 014.
Accredited by NAAC with 'B+' Grade

Ref. No. CCP/

NSS Programme Officer got Letter of appreciation From CYDA(Centre for Youth Development & activities) for"PEHEL"