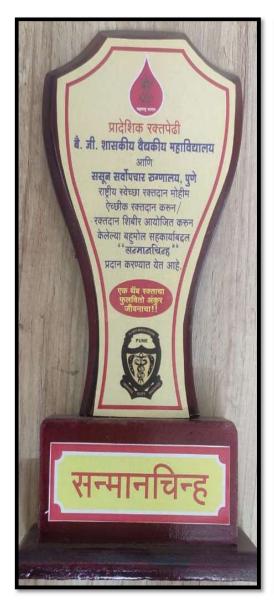

## 3.4.2. AWARDS AND RECOGNITIONS RECEIVED FOR EXTENSION ACTIVITIES FROM GOVERNMENT / GOVERNMENT RECOGNISED BODIES

NSS Unit received Recognitions & Certificates for Blood Donation Camp

## BLOOD DONATION CAMP In association with Sassoon Hospital - Pune

To, The Director, Christ College- Pune

Sub: Appreciation letter for arranging Blood Donation Camp

Dear Sir,

We are extremely thankful to you and your organization for arranging voluntary Blood donation Camp on  $22^{nd}$  January, 2019 at Christ College- Pune and inviting us for the same. The total number of blood bags collected is 33