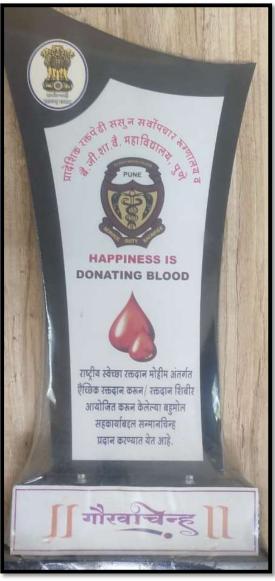

## 3.4.2. AWARDS AND RECOGNITIONS RECEIVED FOR EXTENSION ACTIVITIES FROM GOVERNMENT / GOVERNMENT RECOGNISED BODIES

NSS Unit received Recognitions & Certificates for Blood Donation Camp

## BLOOD DONATION CAMP In association with Sassoon Hospital - Pune

To, The Director, Christ College- Pune

Sub: Appreciation letter for arranging Blood Donation Camp

Dear Sir,

We are extremely thankful to you and your organization for arranging voluntary Blood donation Camp on  $22^{nd}$  January, 2019 at Christ College- Pune and inviting us for the same. The total number of blood bags collected is 33