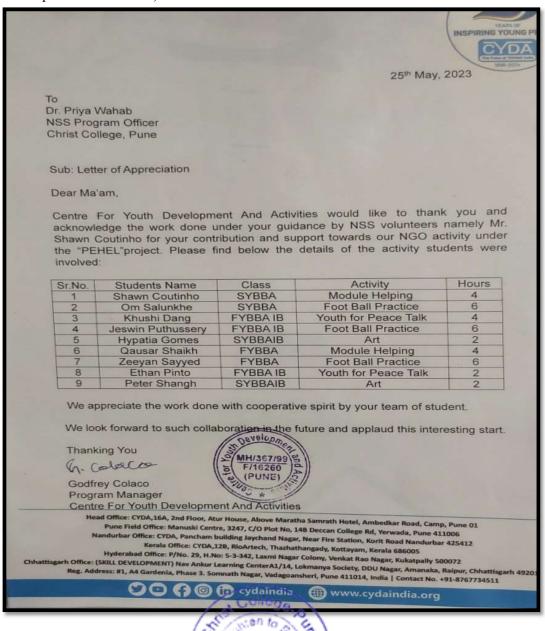

## **CHRIST COLLEGE - PUNE**

(Affiliated to the Savitribai Phule Pune University)
ID-No. PU/PN/ASC/269/2007, College Code-829
26/4A, Sainikwadi, Vadgaon Sheri, Pune 411 014.
Accredited by NAAC with 'B+' Grade

Ref. No. CCP/

NSS Programme Officer got Letter of appreciation From CYDA(Centre for Youth Development & activities) for"PEHEL"