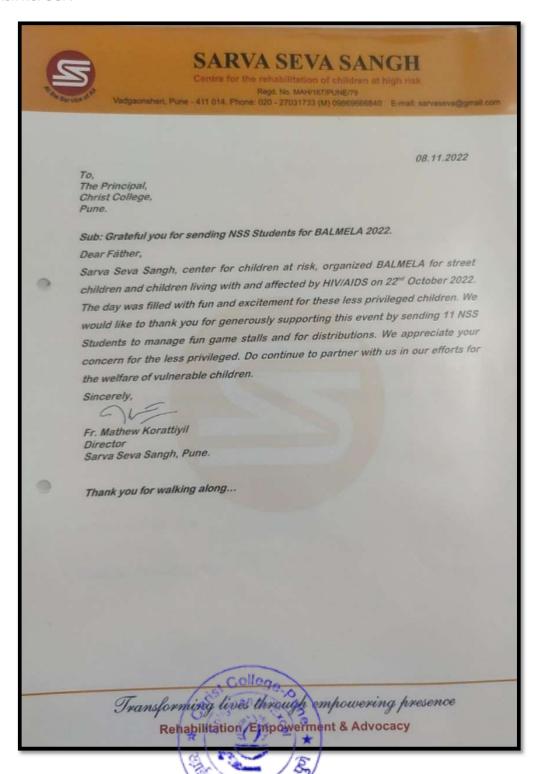

edited by NAAC with 'B+' Grade

Ref. No. CCP/





## **CHRIST COLLEGE - PUNE**

(Affiliated to the Savitribai Phule Pune University)
ID-No. PU/PN/ASC/269/2007, College Code-829
26/4A, Sainikwadi, Vadgaon Sheri, Pune 411 014.
Accredited by NAAC with 'B+' Grade

Ref. No. CCP/

### Letter of appreciation to NSS unit for Various activities





## **CHRIST COLLEGE - PUNE**

(Affiliated to the Savitribai Phule Pune University)
ID-No. PU/PN/ASC/269/2007, College Code-829
26/4A, Sainikwadi, Vadgaon Sheri, Pune 411 014.
Accredited by NAAC with 'B+' Grade

Ref. No. CCP/





## **CHRIST COLLEGE - PUNE**

(Affiliated to the Savitribai Phule Pune University)
ID-No. PU/PN/ASC/269/2007, College Code-829
26/4A, Sainikwadi, Vadgaon Sheri, Pune 411 014.
Accredited by NAAC with 'B+' Grade

Ref. No. CCP/





## **CHRIST COLLEGE - PUNE**

(Affiliated to the Savitribai Phule Pune University)
ID-No. PU/PN/ASC/269/2007, College Code-829
26/4A, Sainikwadi, Vadgaon Sheri, Pune 411 014.
Accredited by NAAC with 'B+' Grade

Ref. No. CCP/



College August A