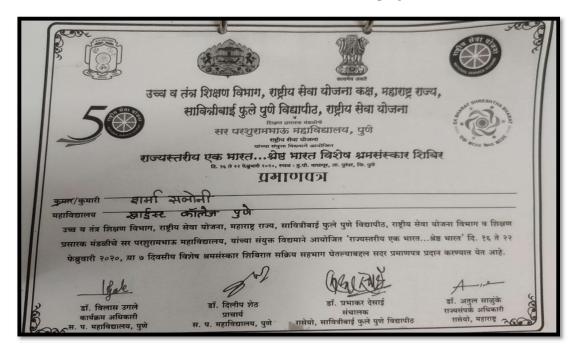

RIST COLLEGE - PUNE

(Affiliated to the Savitribai Phule Pune University)
ID-No. PU/PN/ASC/269/2007, College Code-829
26/4A, Sainikwadi, Vadgaon Sheri, Pune 411 014.
Accredited by NAAC with 'B+' Grade

Ref. No. CCP/





## **CHRIST COLLEGE - PUNE**

(Affiliated to the Savitribai Phule Pune University)
ID-No. PU/PN/ASC/269/2007, College Code-829
26/4A, Sainikwadi, Vadgaon Sheri, Pune 411 014.
Accredited by NAAC with 'B+' Grade

Ref. No. CCP/



## College \* Colleg

#### CARMEL VIDYA BHAVAN TRUST'S

## **CHRIST COLLEGE - PUNE**

(Affiliated to the Savitribai Phule Pune University)
ID-No. PU/PN/ASC/269/2007, College Code-829
26/4A, Sainikwadi, Vadgaon Sheri, Pune 411 014.
Accredited by NAAC with 'B+' Grade

Ref. No. CCP/

### Certificate for Ek Bharat Shrestha Bharat Shramsanskar Campaign







## CHRIST COLLEGE - PUNE

(Affiliated to the Savitribai Phule Pune University)
ID-No. PU/PN/ASC/269/2007, College Code-829
26/4A, Sainikwadi, Vadgaon Sheri, Pune 411 014.
Accredited by NAAC with 'B+' Grade

Ref. No. CCP/

### Certificates for Flood relief camp at Sangali & Kolhapur







## **CHRIST COLLEGE - PUNE**

(Affiliated to the Savitribai Phule Pune University)
ID-No. PU/PN/ASC/269/2007, College Code-829
26/4A, Sainikwadi, Vadgaon Sheri, Pune 411 014.
Accredited by NAAC with 'B+' Grade

Ref. No. CCP/

Awarded by Election office wadgaon- sheri Pune for successfully conducing voter registration drive







## **CHRIST COLLEGE - PUNE**

(Affiliated to the Savitribai Phule Pune University)
ID-No. PU/PN/ASC/269/2007, College Code-829
26/4A, Sainikwadi, Vadgaon Sheri, Pune 411 01