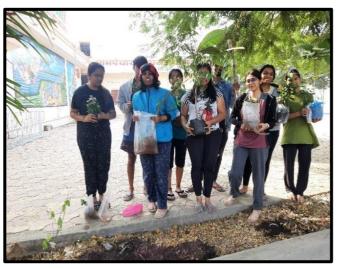

# PLANTATION AT BAKORI VILLAGE

#### **Community Outreach for Social Impact**

- In partnership with Sarva Seva Sangh NGO, conducted an awareness campaign on Child Rights & Child Beggary on April 30, 2022. Volunteers raised placards at Pune city signals to spread awareness, counsel child beggars, and promote education.
- Blood donation is a vital act of humanity. Akhil Bhartiya Terapanth Yuvak Parishad and Christ College volunteers organized a college blood donation camp, recognizing its importance. Another successful Mega Blood donation camp took place at Pathare Stadium, with student volunteers assisting. Both events demonstrated the community's dedication to saving lives through blood donation.
- The college celebrated the Joy of Giving Week, collecting snacks, stationery, and smiley balls for street children and those affected by HIV/AIDS. Students also visited SVD campus for a Bal Mela, sharing happiness with less privileged children.
- Christ College students addressed e-waste concerns by conducting a week-long awareness drive, collecting electronic waste from staff and students, recycling 318.9 Kgs through Threco Recycling LLP.
- A village plantation drive in Bakori promoted environmental conservation, involved volunteers in tree planting and education, fostering awareness, and long-term ecological benefits.
- Students organized a thorough cleanliness drive in the Bakori gram panchayat area, temples, cemetery, and local washrooms. Their dedication and hard work received positive feedback, fostering a sense of civic responsibility and leaving a lasting impact on the community.