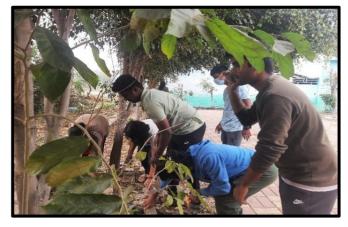

# PLANTATION AT BAKORI VILLAGE

#### **Community Outreach for Social Impact**

- In partnership with Sarva Seva Sangh NGO, conducted an awareness campaign on Child Rights & Child Beggary on April 30, 2022. Volunteers raised placards at Pune city signals to spread awareness, counsel child beggars, and promote education.
- Blood donation is a vital act of humanity. Akhil Bhartiya Terapanth Yuvak Parishad and Christ College volunteers organized a college blood donation camp, recognizing its importance. Another successful Mega Blood donation camp took place at Pathare Stadium, with student volunteers assisting. Both events demonstrated the community's dedication to saving lives through blood donation.
- The college celebrated the Joy of Giving Week, collecting snacks, stationery, and smiley balls for street children and those affected by HIV/AIDS. Students also visited SVD campus for a Bal Mela, sharing happiness with less privileged children.
- Christ College students addressed e-waste concerns by conducting a week-long awareness drive, collecting electronic waste from staff and students, recycling 318.9 Kgs through Threco Recycling LLP.
- A village plantation drive in Bakori promoted environmental conservation, involved volunteers in tree planting and education, fostering awareness, and long-term ecological benefits.
- Students organized a thorough cleanliness drive in the Bakori gram panchayat area, temples, cemetery, and local washrooms. Their dedication and hard work received positive feedback, fostering a sense of civic responsibility and leaving a lasting impact on the community.