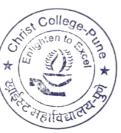

#### Enhancing student's social sensitivity

- The Anti-Tobacco Day Pledge Drive raised awareness among students regarding the detrimental impacts of tobacco and the increasing prevalence of substance use among young individuals.
- Students partnered with Sarva Seva Sangh NGO to conduct a compelling World AIDS Day street play at Pune's educational institutions. They aimed to raise HIV awareness, emphasizing staying informed and taking precautions.
- Awareness rallies on 'Say no to Alcohol & Drugs,' 'Traffic awareness,' and 'Cleanliness awareness' organized by the student volunteers created a positive impact on the local community.
- To mark India's 75th Independence Day, stillents, participated in 'Har Ghar Tiranga Campaign'. They contributed 450 photos of students holding the national flag, achieving a Guinness World Record during the program at Savitribai Phule Pune University on August 15, 2022.

#### **BEST PRACTICE 2**

- To celebrate Unity Day on 31/10/22, the students organized a program introducing its significance, a unity-themed game, and a unity pledge. It concluded with a unity chain demonstration.
- For Constitution Day, Christ College's Student Development and NSS groups organized an event to
  promote constitutional principles. Students recited and explained India's constitution preamble and
  participated in an informative quiz. They also joined a marathon organized by Savitribai Phule Pune
  University with over 1000 participants in three categories.
- On June 6, 2022, college students organized an environment awareness rally in Wadgaonsheri, led by Principal. They raised awareness about climate change, environment conservation, and cleanliness.
- In collaboration with Arts & Commerce Departments, the NSS unit organized an exhibition featuring BA and BCOM students' posters on social and environmental issues, promoting awareness and discussions among staff and students.

# **ENVIRONMENT AWARENESS RALLY**