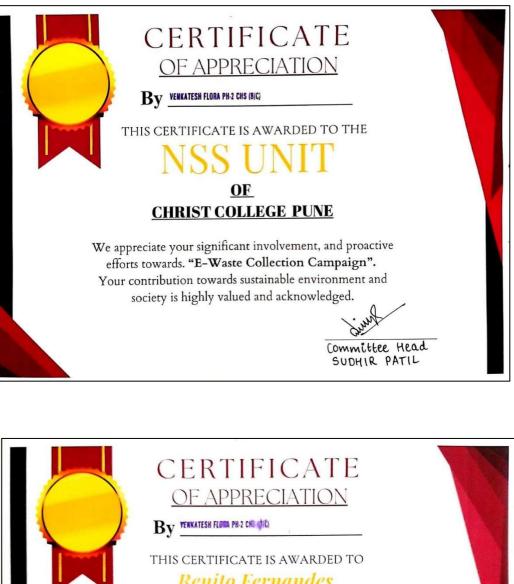

#### Certificate by Venkatesh Flora Phase 2 Society for E-Waste Collection Campaign

OF APPRECIATION By THEATESH RUM PH2 CK MA THIS CERTIFICATE IS AWARDED TO Remito Fernandes (Coordinator of VSS LVT1) DE DE DER DERST COLLEGE PUNE We appreciate your significant involvement, and proactive efforts towards of the Waste Collection Campaign". Your controbution towards sustainable environment and society is highly a lited and acknowledged. The Committee Head SUDHIR PATIL