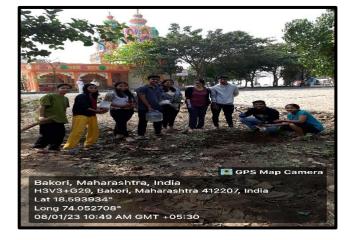

# PLANTATION AT BAKORI VILLAGE

# CLEANING AT BAKORI VILLAGE

#### **Community Outreach for Social Impact**

- In partnership with Sarva Seva Sangh NGO, conducted an awareness campaign on Child Rights & Child Beggary on April 30, 2022. Volunteers raised placards at Pune city signals to spread awareness, counsel child beggars, and promote education.
- Blood donation is a vital act of humanity. Akhil Bhartiya Terapanth Yuvak Parishad and Christ College volunteers organized a college blood donation camp, recognizing its importance. Another successful Mega Blood donation camp took place at Pathare Stadium, with student volunteers assisting. Both events demonstrated the community's dedication to saving lives through blood donation.
- The college celebrated the Joy of Giving Week, collecting snacks, stationery, and smiley balls for street children and those affected by HIV/AIDS. Students also visited SVD campus for a Bal Mela, sharing happiness with less privileged children.
- Christ College students addressed e-waste concerns by conducting a week-long awareness drive, collecting electronic waste from staff and students, recycling 318.9 Kgs through Threco Recycling LLP.
- A village plantation drive in Bakori promoted environmental conservation, involved volunteers in tree planting and education, fostering awareness, and long-term ecological benefits.
- Students organized a thorough cleanliness drive in the Bakori gram panchayat area, temples, cemetery, and local washrooms. Their dedication and hard work received positive feedback, fostering a sense of civic responsibility and leaving a lasting impact on the community.