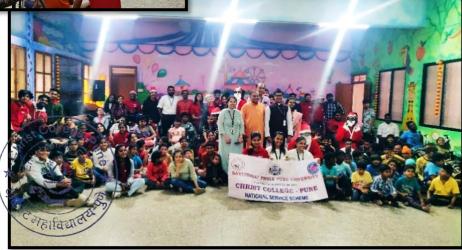

# Criterion VII 7.2.1 BEST PRACTICE 2

Youth Sensitization & Community Upliftment

# **BEST PRACTICE 2**

#### **Title: Youth Sensitization & involvement in Community Upliftment**