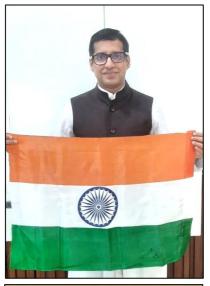

#### Enhancing student's social sensitivity

- The Anti-Tobacco Day Pledge Drive raised awareness among students regarding the detrimental impacts of tobacco and the increasing prevalence of substance use among young individuals.
- Students partnered with Sarva Seva Sangh NGO to conduct a compelling World AIDS Day street play at Pune's educational institutions. They aimed to raise HIV awareness, emphasizing staying informed and taking precautions.
- Awareness rallies on 'Say no to Alcohol & Drugs,' 'Traffic awareness,' and 'Cleanliness awareness' organized by the student volunteers created a positive impact on the local community.
- To mark India's 75th Independence Day, stillents, participated in 'Har Ghar Tiranga Campaign'. They contributed 450 photos of students holding the national flag, achieving a Guinness World Record during the program at Savitribai Phule Pune University on August 15, 2022.