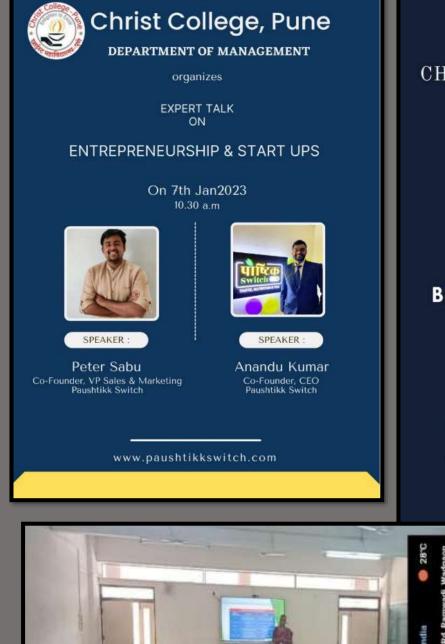

#### EXPERT TALK

#### CHRIST COLLEGE - PUNE DEPARTMENT OF MANAGEMENT

#### Organises Interdisciplinary Expert Talk

By Asst. Prof. **Bitto Benny** (Dept. of Commerce) On

#### **Banking and Taxation**

Date: 16th November 2022 Day: Wednesday Venue: FY BBA, Hall No. 26 Time: 8:35 a.m.