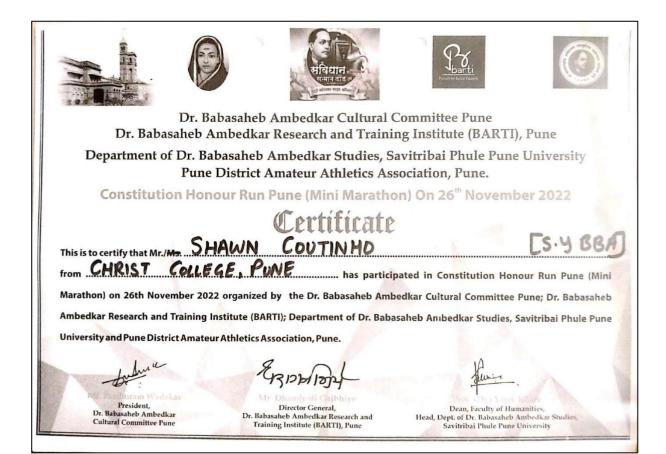

sion of world AIDS day 2022 you conducted awareness on HIV and AIDS on Date 2/12/2022 for the students in our School/College along with the NSS students of Christ College, Pune. The street play by the NSS students of Christ College and the banner display and explanation by Sarva SevaSangh gave a clear understanding to the students on this social issue. We appreciate your team and the students of Christ College, Pune for your time and efforts to create awareness among students.

Sincerely,

-Blelcar मुख्याध्यापिका च.बा.तुपे साधना कन्या विद्यालय हडपसर,पूणे - २८.

### Certificate by Chancellor's Brigade for Participating in State Level Training Camp on Disaster





### Certificate by Dr. Babasaheb Ambedkar Cultural Committee for Participating in Constitution Honour Run Pune (Mini Marathon)





### Surendra Pathare Foundation:For collaboratively organizing Blood Donation Camp





# SPPU, Akshara Foundation & CYDA: For collaboratively organizing 'Youth for Change' program.





### Threco: The Recycling Company - E-waste Collection drive





### Threco: The Recycling Company - E-waste Collection drive

| Threco.BT.23-24.CE002                                                                                                                                                        | Date: 29/05/2023