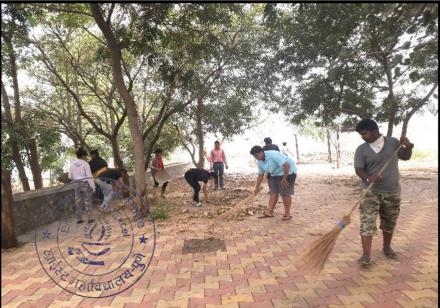

# SWACHH VARI CLEANLINESS DRIVE

Pune, Maharashtra, India Sainikwadi , Ujwal Garden, Vadgaon Sheri, Pune, near Ganesh Mandir, Sainikwadi, Wadgaon Sheri, Pune, Maharashtra 411014, India Lat 18.552877° Long 73.917319° 24/06/22 10:50 AM