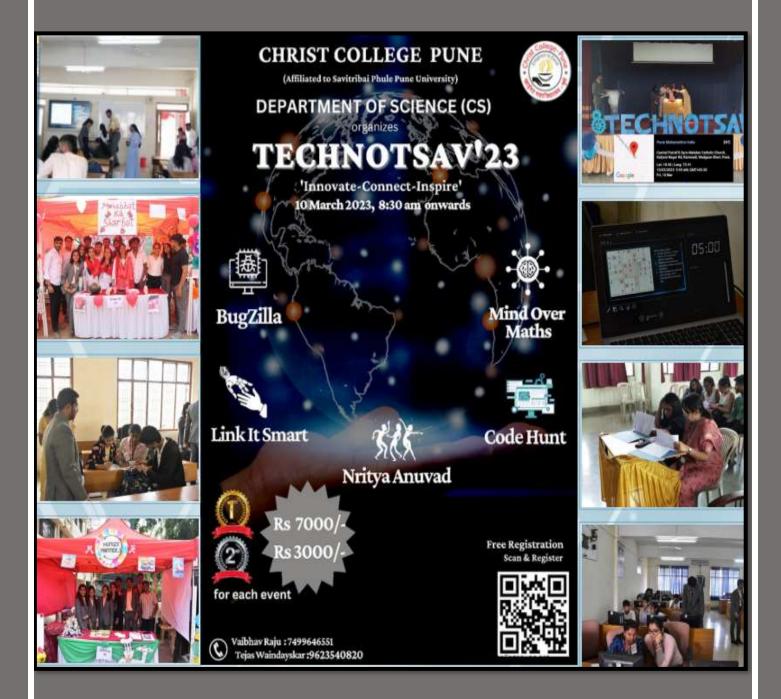

you for the information. We look forward to serving you & to make it experience worth remembering.

Thu, Jun 9, 2022 at 11:56 PM





#### **CHRIST COLLEGE – PUNE**

**Department of Commerce** 

organises industrial visit to



#### for the students of TYBCOM

#### 14th June 2022

Scan the QR code to Resgister



Only 50 seats... allotment on first come first serve basis







Pimpri-Chinchwad, Maharashtra, India Infosys Phase 2, Phase 2, Hinjewadi Rajiv Gandhi Infotech Park, Hinjawadi, Pimpri-Chinchwad, Maharashtra 411057, India Lat 18.59803° Long 73.713079° 28/01/23 10:03 AM GMT +05:30









Pune, Maharashtra, India FV35+J36, Katraj, Pune, Maharashtra 411046, India Lat 18.454062° Long 73.857373° 18/10/22 12:00 PM GMT +05:30

















#### ACADEMIC FEST



#### ACADEMIC FEST





#### CULTURAL FEST



#### CULTURAL FEST



#### SPORTS FEST







### SPORTS FEST















#### JUNIOR COLLEGE FEST









### ART EVENTS



















# LITERARY EVENTS











#### STAGE EVENTS



#### MINDFULNESS SESSIONS















CARMEL VIDYA BHAVAN TRUST'S CHRIST COLLEGE PUNE

(Affiliated to Savitribai Phule Pune University)



# Criterion VII 7.2.1 BEST PRACTICE 2

Youth Sensitization & Community Upliftment



# **BEST PRACTICE 2**

#### **Title: Youth Sensitization & involvement in Community Upliftment**

#### **Objective of the practice**

- To inculcate social sensitivity within the student community
- To create a social impact in local underprivileged and marginalized communities

#### Context

According to the United Nations, a substantial segment of