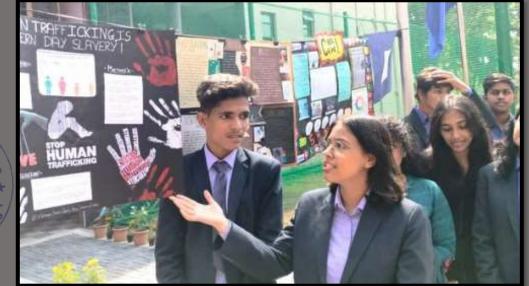

#### **Community Outreach for Social Impact**

- In partnership with Sarva Seva Sangh NGO, conducted an awareness campaign on Child Rights & Child Beggary on April 30, 2022. Volunteers raised placards at Pune city signals to spread awareness, counsel child beggars, and promote education.
- Blood donation is a vital act of humanity. Akhil Bhartiya Terapanth Yuvak Parishad and Christ College volunteers organized a college blood donation camp, recognizing its importance. Another successful Mega Blood donation camp took place at Pathare Stadium, with student volunteers assisting. Both events demonstrated the community's dedication to saving lives through blood donation.
- The college celebrated the Joy of Giving Week, collecting snacks, stationery, and smiley balls for street children and those affected by HIV/AIDS. Students also visited SVD campus for a Bal Mela, sharing happiness with less privileged children.
- Christ College students addressed e-waste concerns by conducting a week-long awareness drive, collecting electronic waste from staff and students, recycling 318.9 Kgs through Threco Recycling LLP.
- A village plantation drive in Bakori promoted environmental conservation, involved volunteers in tree planting and education, fostering awareness, and long-term ecological benefits.
- Students organized a thorough cleanliness drive in the Bakori gram panchayat area, temples, cemetery, and local washrooms. Their dedication and hard work received positive feedback, fostering a sense of civic responsibility and leaving a lasting impact on the community.