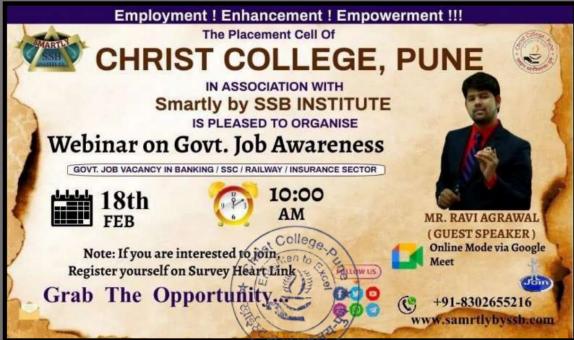

ial allocation in the annual budget to make the practice effective and sustainable.

### SEMINARS





### SEMINARS





Google





Pune, Maharashtra, India 26/4 A, Off Pune Nagar Road, Opposite Weikfleid IT Citi Into Park, 26/4A, Nagar Rd, Ramwadi, Wadgaon Sheri, Pune, Maharashtra 411014, India Lat 18.55575\* Long 73.913647\*\* 05/11/22 01:42 PM GMT +05:30

### SEMINARS























Co-Founder| CEO









You are requested to be the resource person to deliver an in House guest lecture for the students of FYBBA and FYBBM on the topic "Sequences and Series" of Business Mathematics.

Your lecture has been scheduled on 14th September, Saturday as a combined lecture in 2nd and 3rd slot for FYBBA & FYBBM.

Looking forward to your support Regards

Puja Jindal Dept of Science













Lavasa, Maharashtra, India CG75+M27, Lavasa, Maharashtra 412112, India Lat 18.413975° Long 73.507419° 27/06/22 04:10 PM

























## SOFT SKILLS TRAINING





Gaogle







### CORPORATE TALK











### CORPORATE TALK









#### CAREER GUIDANCE

HRIST

EGE

CHRIST COLLEGE PUNE DEPARTMENT OF MANAGEMENT

#### **GATEWAY TO IIMs**

Hon. Speaker Mr.Ram Mohan, Chartered Accountant

> IITH NOV 2022 TIME 12:30 PM



Department of Management

& Placement Cell Organizes

CAREER GUIDANCE PROGRAM

"Career in FAT" (Finance, Accounts & Taxes)



## CAREER GUIDANCE



#### CAREER GUIDANCE





#### CAREER GUIDANCE PROGRAM 2022

Career Guidance Program 2022 organized by CHRIST (Deemed to be University), Pune Lavasa Campus in association with Placement Cell and Dept. of Commerce