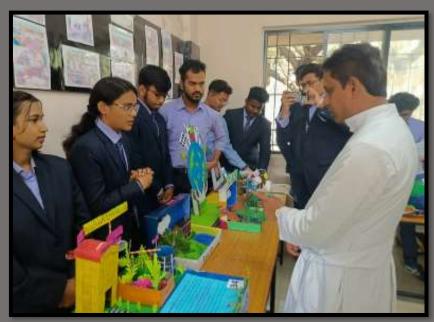

#### **BEST PRACTICE 2**

- To celebrate Unity Day on 31/10/22, the students organized a program introducing its significance, a unity-themed game, and a unity pledge. It concluded with a unity chain demonstration.
- For Constitution Day, Christ College's Student Development and NSS groups organized an event to
  promote constitutional principles. Students recited and explained India's constitution preamble and
  participated in an informative quiz. They also joined a marathon organized by Savitribai Phule Pune
  University with over 1000 participants in three categories.
- On June 6, 2022, college students organized an environment awareness rally in Wadgaonsheri, led by Principal. They raised awareness about climate change, environment conservation, and cleanliness.
- In collaboration with Arts & Commerce Departments, the NSS unit organized an exhibition featuring BA and BCOM students' posters on social and environmental issues, promoting awareness and discussions among staff and students.

#### **Community Outreach for Social Impact**

- In partnership with Sarva Seva Sangh NGO, conducted an awareness campaign on Child Rights & Child Beggary on April 30, 2022. Volunteers raised placards at Pune city signals to spread awareness, counsel child beggars, and promote education.
- Blood donation is a vital act of humanity. Akhil Bhartiya Terapanth Yuvak Parishad and Christ College volunteers organized a college blood donation camp, recognizing its importance. Another successful Mega Blood donation camp took place at Pathare Stadium, with student volunteers assisting. Both events demonstrated the community's dedication to saving lives through blood donation.
- The college celebrated the Joy of Giving Week, collecting snacks, stationery, and smiley balls for street children and those affected by HIV/AIDS. Students also visited SVD campus for a Bal Mela, sharing happiness with less privileged children.
- Christ College students addressed e-waste concerns by conducting a week-long awareness drive, collecting electronic waste from staff and students, recycling 318.9 Kgs through Threco Recycling LLP.
- A village plantation drive in Bakori promoted environmental conservation, involved volunteers in tree planting and education, fostering awareness, and long-term ecological benefits.
- Students organized a thorough cleanliness drive in the Bakori gram panchayat area, temples, cemetery, and local washrooms. Their dedication and hard work received positive feedback, fostering a sense of civic responsibility and leaving a lasting impact on the community.