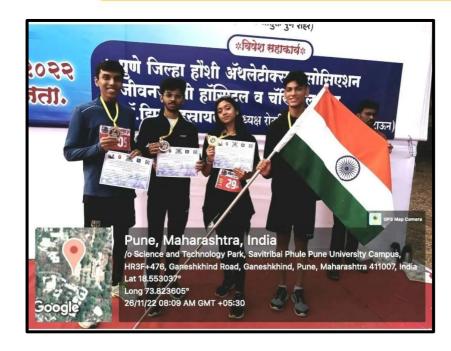

#### Enhancing student's social sensitivity

- The Anti-Tobacco Day Pledge Drive raised awareness among students regarding the detrimental impacts of tobacco and the increasing prevalence of substance use among young individuals.
- Students partnered with Sarva Seva Sangh NGO to conduct a compelling World AIDS Day street play at Pune's educational institutions. They aimed to raise HIV awareness, emphasizing staying informed and taking precautions.
- Awareness rallies on 'Say no to Alcohol & Drugs,' 'Traffic awareness,' and 'Cleanliness awareness' organized by the student volunteers created a positive impact on the local community.
- To mark India's 75th Independence Day, stillents, participated in 'Har Ghar Tiranga Campaign'. They contributed 450 photos of students holding the national flag, achieving a Guinness World Record during the program at Savitribai Phule Pune University on August 15, 2022.

#### **BEST PRACTICE 2**

- To celebrate Unity Day on 31/10/22, the students organized a program introducing its significance, a unity-themed game, and a unity pledge. It concluded with a unity chain demonstration.
- For Constitution Day, Christ College's Student Development and NSS groups organized an event to
  promote constitutional principles. Students recited and explained India's constitution preamble and
  participated in an informative quiz. They also joined a marathon organized by Savitribai Phule Pune
  University with over 1000 participants in three categories.
- On June 6, 2022, college students organized an environment awareness rally in Wadgaonsheri, led by Principal. They raised awareness about climate change, environment conservation, and cleanliness.
- In collaboration with Arts & Commerce Departments, the NSS unit organized an exhibition featuring BA and BCOM students' posters on social and environmental issues, promoting awareness and discussions among staff and students.

#### HONOUR RUN -PUNE (MINI MARATHON)