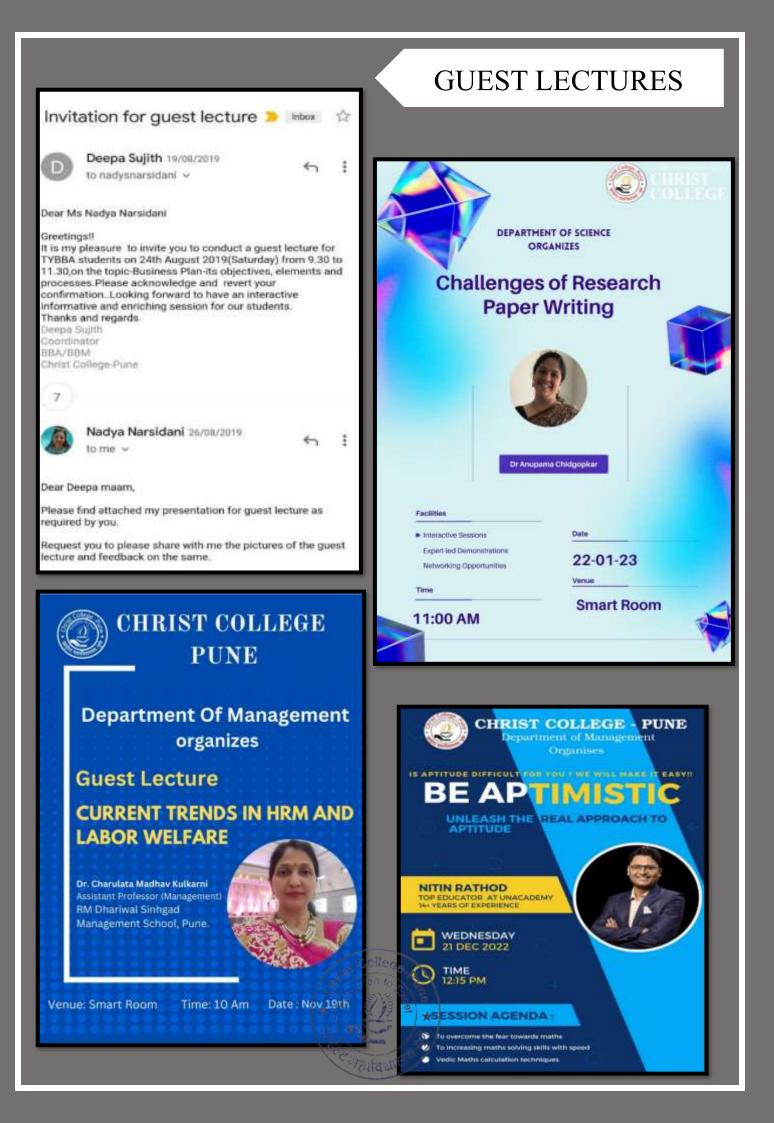

- Academic Workshops
- Guest Lectures
- Debates and Discussions
- Mentorship Programmes
- Experiential Learning Trips

4.2.5 Resilience, Flexibility and Agility: Resilience refers to the ability to withstand adversity and bounce back from difficult life events. Flexibility is the ability to adapt to change. Agility relates to the capability to move quickly and easily, both physically and mentally. These personal skills are nurtured through:

### SEMINARS

Co-Founder| CEO

You are requested to be the resource person to deliver an in House guest lecture for the students of FYBBA and FYBBM on the topic "Sequences and Series" of Business Mathematics.

Your lecture has been scheduled on 14th September, Saturday as a combined lecture in 2nd and 3rd slot for FYBBA & FYBBM.

Looking forward to your support Regards

Puja Jindal Dept of Science

Lavasa, Maharashtra, India CG75+M27, Lavasa, Maharashtra 412112, India Lat 18.413975° Long 73.507419° 27/06/22 04:10 PM