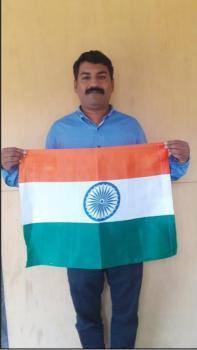

#### Enhancing student's social sensitivity

- The Anti-Tobacco Day Pledge Drive raised awareness among students regarding the detrimental impacts of tobacco and the increasing prevalence of substance use among young individuals.
- Students partnered with Sarva Seva Sangh NGO to conduct a compelling World AIDS Day street play at Pune's educational institutions. They aimed to raise HIV awareness, emphasizing staying informed and taking precautions.
- Awareness rallies on 'Say no to Alcohol & Drugs,' 'Traffic awareness,' and 'Cleanliness awareness' organized by the student volunteers created a positive impact on the local community.
- To mark India's 75th Independence Day, stillents, participated in 'Har Ghar Tiranga Campaign'. They contributed 450 photos of students holding the national flag, achieving a Guinness World Record during the program at Savitribai Phule Pune University on August 15, 2022.