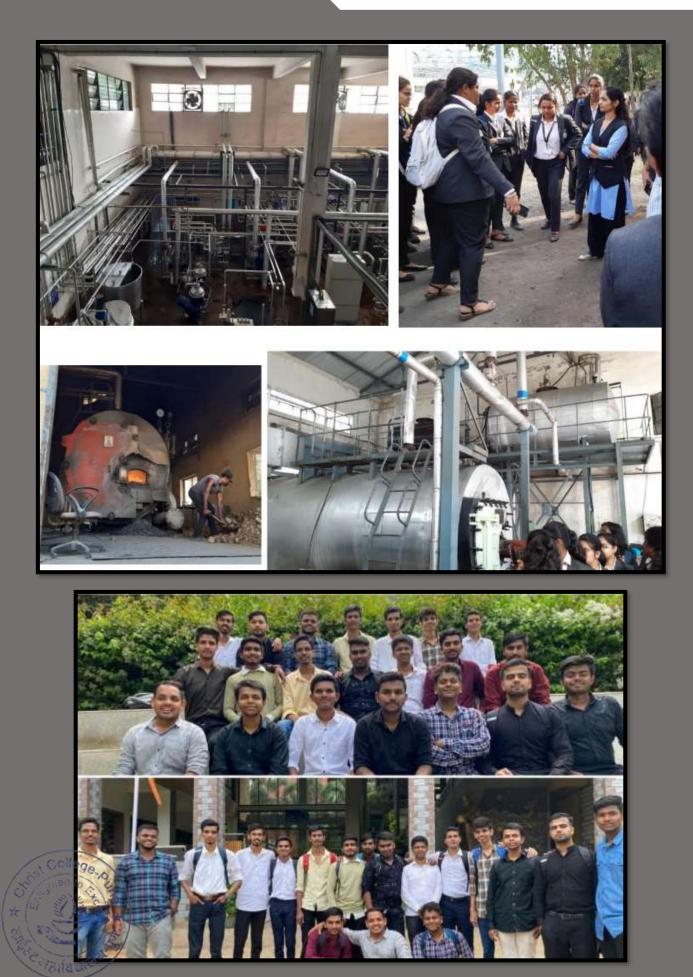

### FIELD VISIT-Infosys Hinjewadi Pune

The form FIELD VISIT-Infosys Hinjewadi Pune is no longer accepting responses. Try contacting the owner of the form if you think this is a mistake.

This form was created inside of Christ College, Pune. Report Abuse

#### **CHRIST COLLEGE – PUNE**

**Department of Commerce** 

organises industrial visit to

#### for the students of TYBCOM

#### 14th June 2022

Scan the QR code to Resgister

Only 50 seats... allotment on first come first serve basis

Pimpri-Chinchwad, Maharashtra, India Infosys Phase 2, Phase 2, Hinjewadi Rajiv Gandhi Infotech Park, Hinjawadi, Pimpri-Chinchwad, Maharashtra 411057, India Lat 18.59803° Long 73.713079° 28/01/23 10:03 AM GMT +05:30