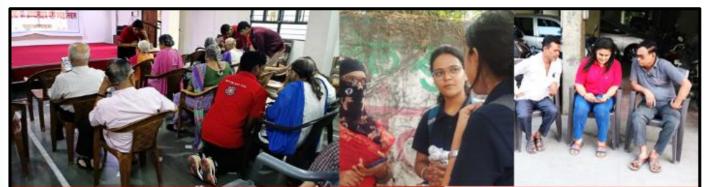

#### DIGITAL LITERACY AWARENESS AT ANNASAHEB BEHERE OLD AGE HOME

#### Awareness on Digital Literacy

02

#### Local People

Reaching and empowering local individuals, especially senior citizens, with essential digital literacy skills.

01

#### At Societies

Conducted digital literacy programs within local societies to promote and enhance digital skills among community members, particularly focusing on senior citizens.

#### Old Age Home

03

Conducted drive at the old age home, aimed at equipping senior residents with essential digital skills and knowledge.