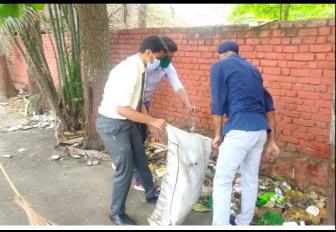

# SWACHH VARI CLEANLINESS DRIVE

Pune, Maharashtra, India Sainikwadi , Ujwal Garden, Vadgaon Sheri, Pune, near Ganesh Mandir, Sainikwadi, Wadgaon Sheri, Pune, Maharashtra 411014, India Lat 18.552877° Long 73.917319° 24/06/22 10:50 AM