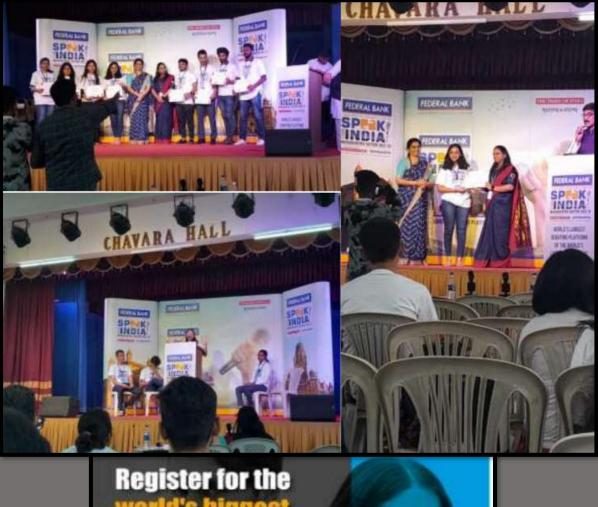

#### DEBATES

#### world's biggest debate contest for college students

Students from over 5,000 colleges vie with each other every year in the biggest debate competition of the world's largest democracy: Speak for India. Don't miss the incredible excitement and big prizes.

Speak for India is now open to students from colleges in Maharashtra Participants can speak in Marathi, Hindi dr English.

Winner - Rs. 2.5 Lakhs - Runner-Up - Rs. 1.5 Lakhs
 Consolation Price for Finalists - Rs. 35000 each

DATE - 1" FEBRUARY 2023 CHRIST COLLEGE

25-Y A. RAMMARI, MADDAGHENE, OFF PUNE HALAR ROAD. PUNE 411014

auskleinstraffsat

THE TIMES OF INDIA

FOR MORE INFORMATION CALL: +91 82176 10014

FEDERAL BANK

MAHARASHTRA EDITION 2022-23