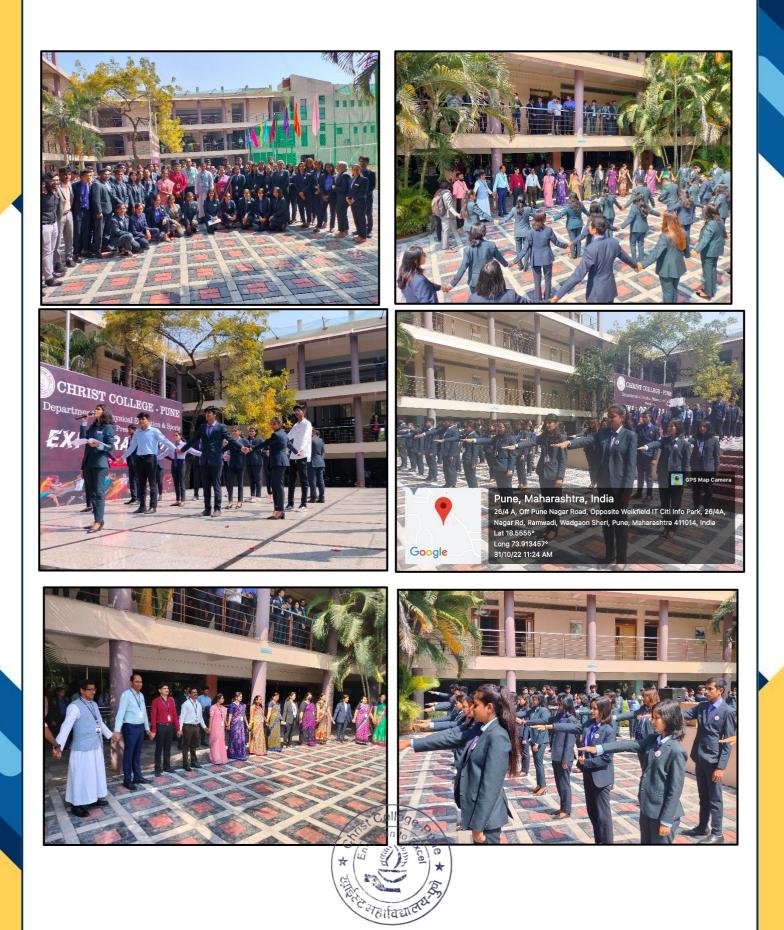

#### **BEST PRACTICE 2**

- To celebrate Unity Day on 31/10/22, the students organized a program introducing its significance, a unity-themed game, and a unity pledge. It concluded with a unity chain demonstration.
- For Constitution Day, Christ College's Student Development and NSS groups organized an event to
  promote constitutional principles. Students recited and explained India's constitution preamble and
  participated in an informative quiz. They also joined a marathon organized by Savitribai Phule Pune
  University with over 1000 participants in three categories.
- On June 6, 2022, college students organized an environment awareness rally in Wadgaonsheri, led by Principal. They raised awareness about climate change, environment conservation, and cleanliness.
- In collaboration with Arts & Commerce Departments, the NSS unit organized an exhibition featuring BA and BCOM students' posters on social and environmental issues, promoting awareness and discussions among staff and students.

# UNITY DAY ON 31st OCTOBER

Manpower without unity is not a strength unless it is harmonized and united properly, then it becomes a spiritual power. - SARDAR VALLABHBHAI PATEL

Let's form a 'Human Unity Chain' together at II:IOam