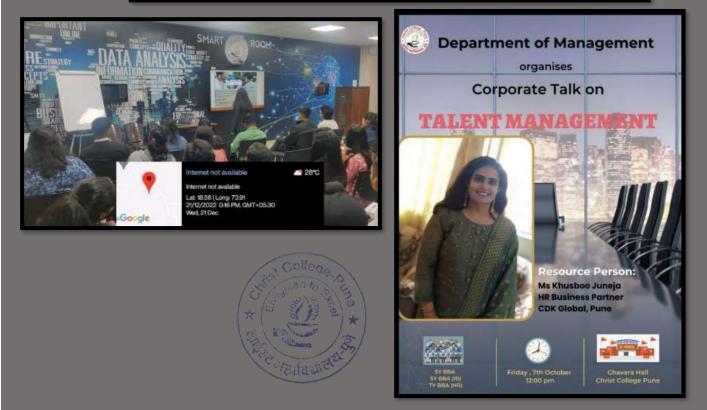

erm effectiveness of skills is challenging.
- Students face challenges in balancing their academics and extracurricular interests.

In terms of resources, most important need is developing the skills and expertise of faculty members to be effective facilitators of the program which require ongoing training programs. There is also the need for adequate infrastructure and financial allocation in the annual budget to make the practice effective and sustainable.

### SEMINARS





### SEMINARS





Google





Pune, Maharashtra, India 26/4 A, Off Pune Nagar Road, Opposite Weikfleid IT Citi Into Park, 26/4A, Nagar Rd, Ramwadi, Wadgaon Sheri, Pune, Maharashtra 411014, India Lat 18.55575\* Long 73.913647\*\* 05/11/22 01:42 PM GMT +05:30

### SEMINARS























Co-Founder| CEO









You are requested to be the resource person to deliver an in House guest lecture for the students of FYBBA and FYBBM on the topic "Sequences and Series" of Business Mathematics.

Your lecture has been scheduled on 14th September, Saturday as a combined lecture in 2nd and 3rd slot for FYBBA & FYBBM.

Looking forward to your support Regards

Puja Jindal Dept of Science













Lavasa, Maharashtra, India CG75+M27, Lavasa, Maharashtra 412112, India Lat 18.413975° Long 73.507419° 27/06/22 04:10 PM

























## SOFT SKILLS TRAINING





Gaogle







### CORPORATE TALK











### CORPORATE TALK









#### CAREER GUIDANCE

HRIST

EGE

CHRIST COLLEGE PUNE DEPARTMENT OF MANAGEMENT

#### **GATEWAY TO IIMs**

Hon. Speaker Mr.Ram Mohan, Chartered Accountant

> IITH NOV 202