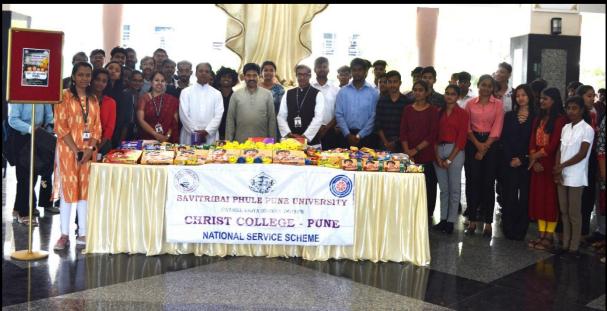

#### **Community Outreach for Social Impact**

- In partnership with Sarva Seva Sangh NGO, conducted an awareness campaign on Child Rights & Child Beggary on April 30, 2022. Volunteers raised placards at Pune city signals to spread awareness, counsel child beggars, and promote education.
- Blood donation is a vital act of humanity. Akhil Bhartiya Terapanth Yuvak Parishad and Christ College volunteers organized a college blood donation camp, recognizing its importance. Another successful Mega Blood donation camp took place at Pathare Stadium, with student volunteers assisting. Both events demonstrated the community's dedication to saving lives through blood donation.
- The college celebrated the Joy of Giving Week, collecting snacks, stationery, and smiley balls for street children and those affected by HIV/AIDS. Students also visited SVD campus for a Bal Mela, sharing happiness with less privileged children.
- Christ College students addressed e-waste concerns by conducting a week-long awareness drive, collecting electronic waste from staff and students, recycling 318.9 Kgs through Threco Recycling LLP.
- A village plantation drive in Bakori promoted environmental conservation, involved volunteers in tree planting and education, fostering awareness, and long-term ecological benefits.
- Students organized a thorough cleanliness drive in the Bakori gram panchayat area, temples, cemetery, and local washrooms. Their dedication and hard work received positive feedback, fostering a sense of civic responsibility and leaving a lasting impact on the community.