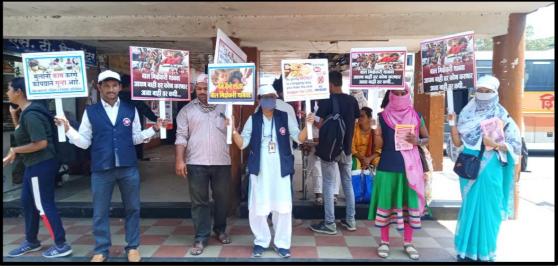

#### **Community Outreach for Social Impact**

- In partnership with Sarva Seva Sangh NGO, conducted an awareness campaign on Child Rights & Child Beggary on April 30, 2022. Volunteers raised placards at Pune city signals to spread awareness, counsel child beggars, and promote education.
- Blood donation is a vital act of humanity. Akhil Bhartiya Terapanth Yuvak Parishad and Christ College volunteers organized a college blood donation camp, recognizing its importance. Another successful Mega Blood donation camp took place at Pathare Stadium, with student volunteers assisting. Both events demonstrated the community's dedication to saving lives through blood donation.
- The college celebrated the Joy of Giving Week, collecting snacks, stationery, and smiley balls for street children and those affected by HIV/AIDS. Students also visited SVD campus for a Bal Mela, sharing happiness with less privileged children.
- Christ College students addressed e-waste concerns by conducting a week-long awareness drive, collecting electronic waste from staff and students, recycling 318.9 Kgs through Threco Recycling LLP.
- A village plantation drive in Bakori promoted environmental conservation, involved volunteers in tree planting and education, fostering awareness, and long-term ecological benefits.
- Students organized a thorough cleanliness drive in the Bakori gram panchayat area, temples, cemetery, and local washrooms. Their dedication and hard work received positive feedback, fostering a sense of civic responsibility and leaving a lasting impact on the community.

# AWARENESS ON CHILD RIGHTS & CHILD BEGGARY