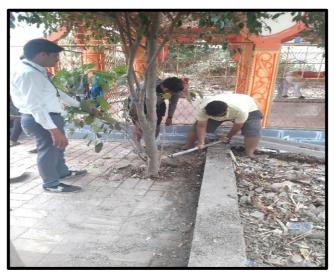

# CLEANING AT BAKORI VILLAGE

#### **Community Outreach for Social Impact**

- In partnership with Sarva Seva Sangh NGO, conducted an awareness campaign on Child Rights & Child Beggary on April 30, 2022. Volunteers raised placards at Pune city signals to spread awareness, counsel child beggars, and promote education.
- Blood donation is a vital act of humanity. Akhil Bhartiya Terapanth Yuvak Parishad and Christ College volunteers organized a college blood donation camp, recognizing its importance. Another successful Mega Blood donation camp took place at Pathare Stadium, with student volunteers assisting. Both events demonstrated the community's dedication to saving lives through blood donation.
- The college celebrated the Joy of Giving Week, collecting snacks, stationery, and smiley balls for street children and those affected by HIV/AIDS. Students also visited SVD campus for a Bal Mela, sharing happiness with less privileged children.
- Christ College students addressed e-waste concerns by conducting a week-long awareness drive, collecting electronic waste from staff and students, recycling 318.9 Kgs through Threco Recycling LLP.
- A village plantation drive in Bakori promoted environmental conservation, involved volunteers in tree planting and education, fostering awareness, and long-term ecological benefits.
- Students organized a thorough cleanliness drive in the Bakori gram panchayat area, temples, cemetery, and local washrooms. Their dedication and hard work received positive feedback, fostering a sense of civic responsibility and leaving a lasting impact on the community.