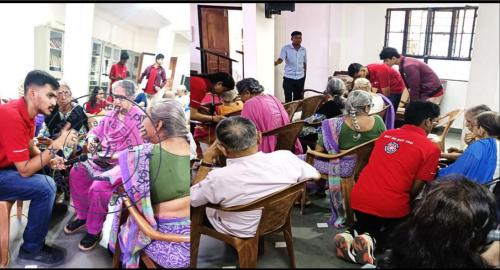

# **BEST PRACTICE 2**

- On Children's Day, students spent time with street kids, teaching math, English, and songs, and offering encouragement for education and hygiene.
- Students visited SVD campus for a Bal Mela, bringing joy to underprivileged children with games, gifts, smiley balls, and biscuits.
- Staff and students visited Snehalaya and Maher orphanage on December 23, 2022, donating essential items and sharing joyous moments with underprivileged children, fostering companionship and happiness.
- Students visited Annasaheb Behere Old Age Home, empowering senior citizens through digital literacy. The seniors greatly appreciated the visit and interaction.