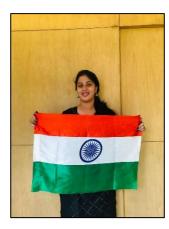

#### Enhancing student's social sensitivity

- The Anti-Tobacco Day Pledge Drive raised awareness among students regarding the detrimental impacts of tobacco and the increasing prevalence of substance use among young individuals.
- Students partnered with Sarva Seva Sangh NGO to conduct a compelling World AIDS Day street play at Pune's educational institutions. They aimed to raise HIV awareness, emphasizing staying informed and taking precautions.
- Awareness rallies on 'Say no to Alcohol & Drugs,' 'Traffic awareness,' and 'Cleanliness awareness' organized by the student volunteers created a positive impact on the local community.
- To mark India's 75th Independence Day, stillents, participated in 'Har Ghar Tiranga Campaign'. They contributed 450 photos of students holding the national flag, achieving a Guinness World Record during the program at Savitribai Phule Pune University on August 15, 2022.