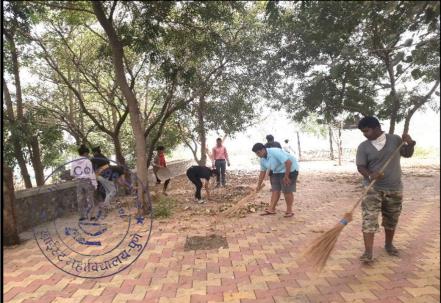

# CLEANING AT BAKORI VILLAGE

#### **Community Outreach for Social Impact**

- In partnership with Sarva Seva Sangh NGO, conducted an awareness campaign on Child Rights & Child Beggary on April 30, 2022. Volunteers raised placards at Pune city signals to spread awareness, counsel child beggars, and promote education.
- Blood donation is a vital act of humanity. Akhil Bhartiya Terapanth Yuvak Parishad and Christ College volunteers organized a college blood donation camp, recognizing its importance. Another successful Mega Blood donation camp took place at Pathare Stadium, with student volunteers assisting. Both events demonstrated the community's dedication to saving lives through blood donation.
- The college celebrated the Joy of Giving Week, collecting snacks, stationery, and smiley balls for street children and those affected by HIV/AIDS. Students also visited SVD campus for a Bal Mela, sharing happiness with less privileged children.
- Christ College students addressed e-waste concerns by conducting a week-long awareness drive, collecting electronic waste from staff and students, recycling 318.9 Kgs through Threco Recycling LLP.
- A village plantation drive in Bakori promoted environmental conservation, involved volunteers in tree planting and education, fostering awareness, and long-term ecological benefits.
- Students organized a thorough cleanliness drive in the Bakori gram panchayat area, temples, cemetery, and local washrooms. Their dedication and hard work received positive feedback, fostering a sense of civic responsibility and leaving a lasting impact on the community.