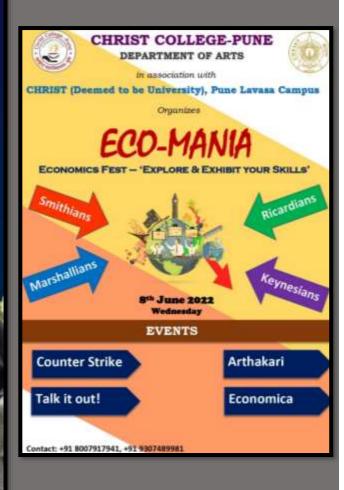

RIST COLLEGE, Pune

www.christcollegepune.org

FORESIGHT COLLEGE OF COMMERCE (FCC)

1/5

CHRIST COLLEGE - PUNE (CCP)

AN INTERNATIONAL CONFERENCE

Host

NEW MANAGEMENT TRENDS, CHANGES & BUSINESS LEADERSHIP CHALLENGES IN THE PRESENT GLOBAL ECONOMIC SCENARIO

> We Cordially Invite You to be a Part of the Conference. Warm Welcome...

Friday, 24 - 25 February 2023

C 02:30 pm on Friday (Inauguration)

 Christ College, 26/4 A, Off Pune Nagar Road, Wadgaon Sheri, Pune, Maharashtra

Principal Dr.M.D.Lawrence Converter Scan and Join



Rev.Fr.Arun Antony Director, Christ College



















en de la construcción de la constru



#### **CAMPUS CONNECT**





Jointly erganizes



Campus Connect Program - FYBCOM

Date: 6 June 2022

Venue: CHRIST (Deemed to be University) Pune Lavasa Campus







### CAMPUS CONNECT





#### EXPERIENTIAL LEARNING



#### CAMPUS RECRUITMENT





. .

0



#### CAMPUS RECRUITMENT





# CAMPUS RECRUITMENT



### STUDENT ASSOCIATIONS



#### ASSOCIATION ACTIVITIES





#### ASSOCIATION ACTIVITIES







#### DEBATES



#### world's biggest debate contest for college students

Students from over 5,000 colleges vie with each other every year in the biggest debate competition of the world's largest democracy: Speak for India. Don't miss the incredible excitement and big prizes.

Speak for India is now open to students from colleges in Maharashtra Participants can speak in Marathi, Hindi dr English.

Winner - Rs. 2.5 Lakhs - Runner-Up - Rs. 1.5 Lakhs
 Consolation Price for Finalists - Rs. 35000 each

DATE - 1" FEBRUARY 2023 CHRIST COLLEGE

25-Y A. RAM