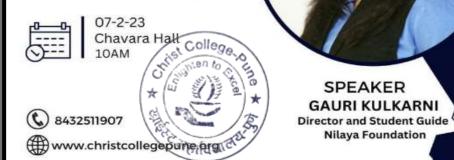

### SEMINARS

### SEMINARS

Google

Pune, Maharashtra, India 26/4 A, Off Pune Nagar Road, Opposite Weikfleid IT Citi Into Park, 26/4A, Nagar Rd, Ramwadi, Wadgaon Sheri, Pune, Maharashtra 411014, India Lat 18.55575\* Long 73.913647\*\* 05/11/22 01:42 PM GMT +05:30