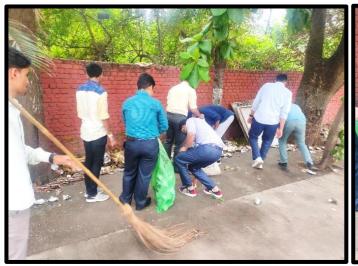

# SWACHH VARI CLEANLINESS DRIVE

Pune, Maharashtra, India Sainikwadi , Ujwal Garden, Vadgaon Sheri, Pune, near Ganesh Mandir, Sainikwadi, Wadgaon Sheri, Pune, Maharashtra 411014, India Lat 18.552877° Long 73.917319° 24/06/22 10:50 AM