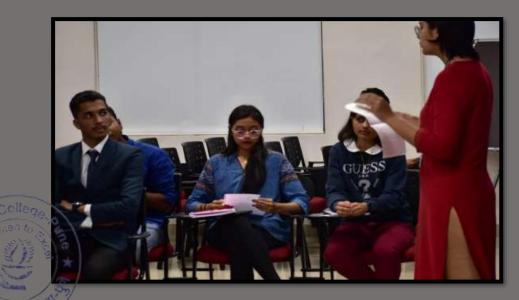

#### 4. The Practice

The whole person education as a practice Christ College developed has a four-phased approach called ADER (Analyze, Design, Execute, and Review). A model of 'An Exemplar of Whole Person Development – Unleashing Potential and Nurturing Excellence' is depicted below.

#### 4.1 Analyze

The whole person education is a comprehensive process that involves all academic departments, centers, associations, committees and clubs of the college. The process starts with analyzing data and information from various sources like feedback from stakeholders, previous year activity reports, students' feedback, conversations with industry, reports from national and international agencies like WEF etc.

#### 4.2 Design

In the Design phase, various departments and student organizations such as NSS, SCA, SDO, CDM etc. of the college develops annual calendar and activity planner at the beginning of an academic year. This is in tune with the graduate attributes articulated from the data curated in the Analyze phase. The attributes are in the domains of academic, professional, personal, interpersonal and societal skills required for the future.

#### 4.3 Execute

The whole person development program as a multi-dimensional educational experience is executed at various levels in the campus through the initiatives of academic departments and other associations, centers etc. A sample of 10 graduate attributes and its execution plans are elucidated here.