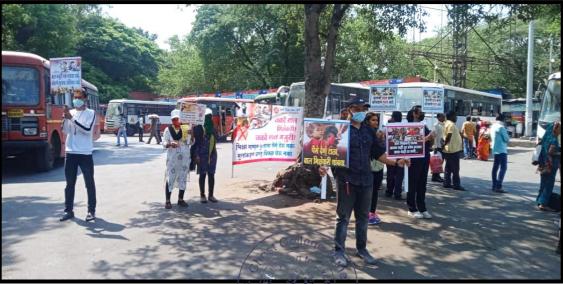

#### **Community Outreach for Social Impact**

- In partnership with Sarva Seva Sangh NGO, conducted an awareness campaign on Child Rights & Child Beggary on April 30, 2022. Volunteers raised placards at Pune city signals to spread awareness, counsel child beggars, and promote education.
- Blood donation is a vital act of humanity. Akhil Bhartiya Terapanth Yuvak Parishad and Christ College volunteers organized a college blood donation camp, recognizing its importance. Another successful Mega Blood donation camp took place at Pathare Stadium, with student volunteers assisting. Both events demonstrated the community's dedication to saving lives through blood donation.
- The college celebrated the Joy of Giving Week, collecting snacks, stationery, and smiley balls for street children and those affected by HIV/AIDS. Students also visited SVD campus for a Bal Mela, sharing happiness with less privileged children.
- Christ College students addressed e-waste concerns by conducting a week-long awareness drive, collecting electronic waste from staff and students, recycling 318.9 Kgs through Threco Recycling LLP.
- A village plantation drive in Bakori promoted environmental conservation, involved volunteers in tree planting and education, fostering awareness, and long-term ecological benefits.
- Students organized a thorough cleanliness drive in the Bakori gram panchayat area, temples, cemetery, and local washrooms. Their dedication and hard work received positive feedback, fostering a sense of civic responsibility and leaving a lasting impact on the community.

# AWARENESS ON CHILD RIGHTS & CHILD BEGGARY