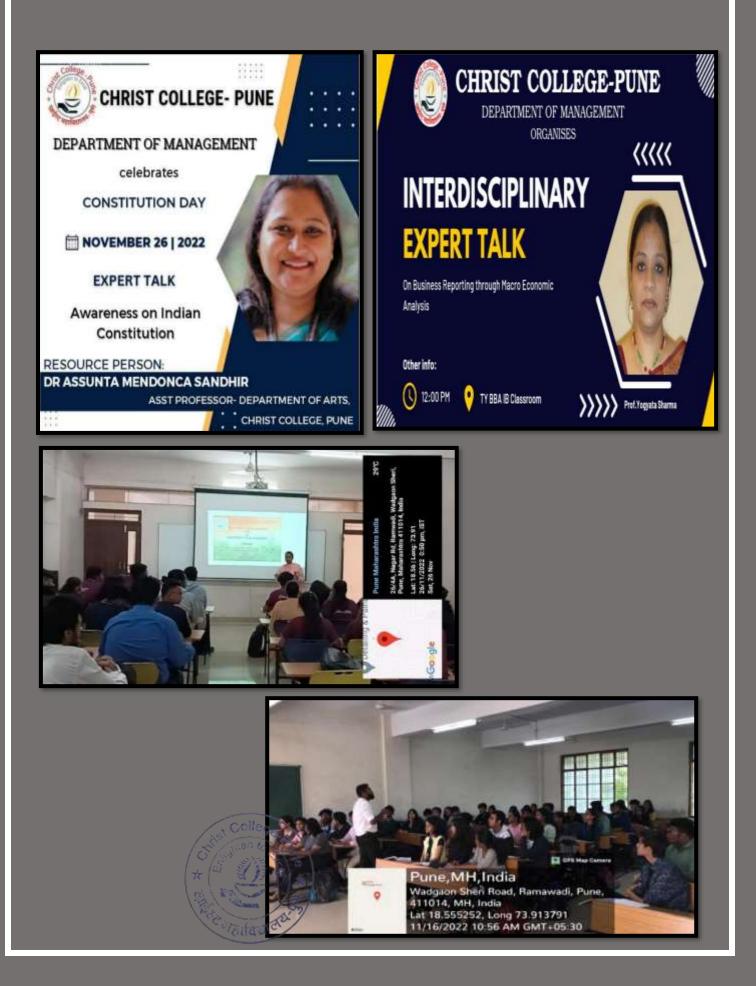

#### EXPERT TALK

#### CHRIST COLLEGE - PUNE DEPARTMENT OF MANAGEMENT

#### Organises Interdisciplinary Expert Talk

By Asst. Prof. **Bitto Benny** (Dept. of Commerce) On

#### **Banking and Taxation**

Date: 16th November 2022 Day: Wednesday Venue: FY BBA, Hall No. 26 Time: 8:35 a.m.

### EXPERT TALK