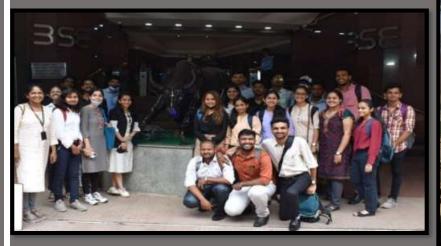

### SEMINARS

### SEMINARS

Google

Pune, Maharashtra, India 26/4 A, Off Pune Nagar Road, Opposite Weikfleid IT Citi Into Park, 26/4A, Nagar Rd, Ramwadi, Wadgaon Sheri, Pune, Maharashtra 411014, India Lat 18.55575\* Long 73.913647\*\* 05/11/22 01:42 PM GMT +05:30