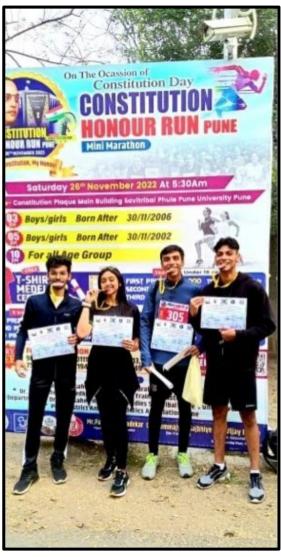

#### Enhancing student's social sensitivity

- The Anti-Tobacco Day Pledge Drive raised awareness among students regarding the detrimental impacts of tobacco and the increasing prevalence of substance use among young individuals.
- Students partnered with Sarva Seva Sangh NGO to conduct a compelling World AIDS Day street play at Pune's educational institutions. They aimed to raise HIV awareness, emphasizing staying informed and taking precautions.
- Awareness rallies on 'Say no to Alcohol & Drugs,' 'Traffic awareness,' and 'Cleanliness awareness' organized by the student volunteers created a positive impact on the local community.
- To mark India's 75th Independence Day, stillents, participated in 'Har Ghar Tiranga Campaign'. They contributed 450 photos of students holding the national flag, achieving a Guinness World Record during the program at Savitribai Phule Pune University on August 15, 2022.

#### **BEST PRACTICE 2**

- To celebrate Unity Day on 31/10/22, the students organized a program introducing its significance, a unity-themed game, and a unity pledge. It concluded with a unity chain demonstration.
- For Constitution Day, Christ College's Student Development and NSS groups organized an event to
  promote constitutional principles. Students recited and explained India's constitution preamble and
  participated in an informative quiz. They also joined a marathon organized by Savitribai Phule Pune
  University with over 1000 participants in three categories.
- On June 6, 2022, college students organized an environment awareness rally in Wadgaonsheri, led by Principal. They raised awareness about climate change, environment conservation, and cleanliness.
- In collaboration with Arts & Commerce Departments, the NSS unit organized an exhibition featuring BA and BCOM students' posters on social and environmental issues, promoting awareness and discussions among staff and students.

#### HONOUR RUN -PUNE (MINI MARATHON)