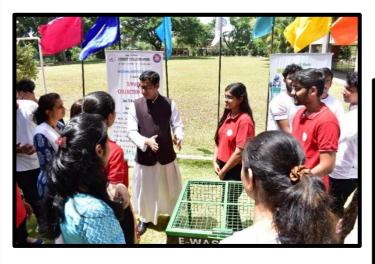

# **E-WASTE COLLECTION DRIVE**

#### **Community Outreach for Social Impact**

- In partnership with Sarva Seva Sangh NGO, conducted an awareness campaign on Child Rights & Child Beggary on April 30, 2022. Volunteers raised placards at Pune city signals to spread awareness, counsel child beggars, and promote education.
- Blood donation is a vital act of humanity. Akhil Bhartiya Terapanth Yuvak Parishad and Christ College volunteers organized a college blood donation camp, recognizing its importance. Another successful Mega Blood donation camp took place at Pathare Stadium, with student volunteers assisting. Both events demonstrated the community's dedication to saving lives through blood donation.
- The college celebrated the Joy of Giving Week, collecting snacks, stationery, and smiley balls for street children and those affected by HIV/AIDS. Students also visited SVD campus for a Bal Mela, sharing happiness with less privileged children.
- Christ College students addressed e-waste concerns by conducting a week-long awareness drive, collecting electronic waste from staff and students, recycling 318.9 Kgs through Threco Recycling LLP.
- A village plantation drive in Bakori promoted environmental conservation, involved volunteers in tree planting and education, fostering awareness, and long-term ecological benefits.
- Students organized a thorough cleanliness drive in the Bakori gram panchayat area, temples, cemetery, and local washrooms. Their dedication and hard work received positive feedback, fostering a sense of civic responsibility and leaving a lasting impact on the community.