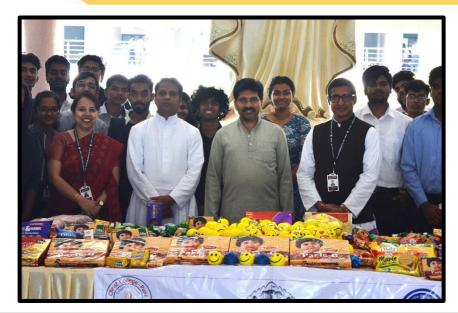

#### **Community Outreach for Social Impact**

- In partnership with Sarva Seva Sangh NGO, conducted an awareness campaign on Child Rights & Child Beggary on April 30, 2022. Volunteers raised placards at Pune city signals to spread awareness, counsel child beggars, and promote education.
- Blood donation is a vital act of humanity. Akhil Bhartiya Terapanth Yuvak Parishad and Christ College volunteers organized a college blood donation camp, recognizing its importance. Another successful Mega Blood donation camp took place at Pathare Stadium, with student volunteers assisting. Both events demonstrated the community's dedication to saving lives through blood donation.
- The college celebrated the Joy of Giving Week, collecting snacks, stationery, and smiley balls for street children and those affected by HIV/AIDS. Students also visited SVD campus for a Bal Mela, sharing happiness with less privileged children.
- Christ College students addressed e-waste concerns by conducting a week-long awareness drive, collecting electronic waste from staff and students, recycling 318.9 Kgs through Threco Recycling LLP.
- A village plantation drive in Bakori promoted environmental conservation, involved volunteers in tree planting and education, fostering awareness, and long-term ecological benefits.
- Students organized a thorough cleanliness drive in the Bakori gram panchayat area, temples, cemetery, and local washrooms. Their dedication and hard work received positive feedback, fostering a sense of civic responsibility and leaving a lasting impact on the community.