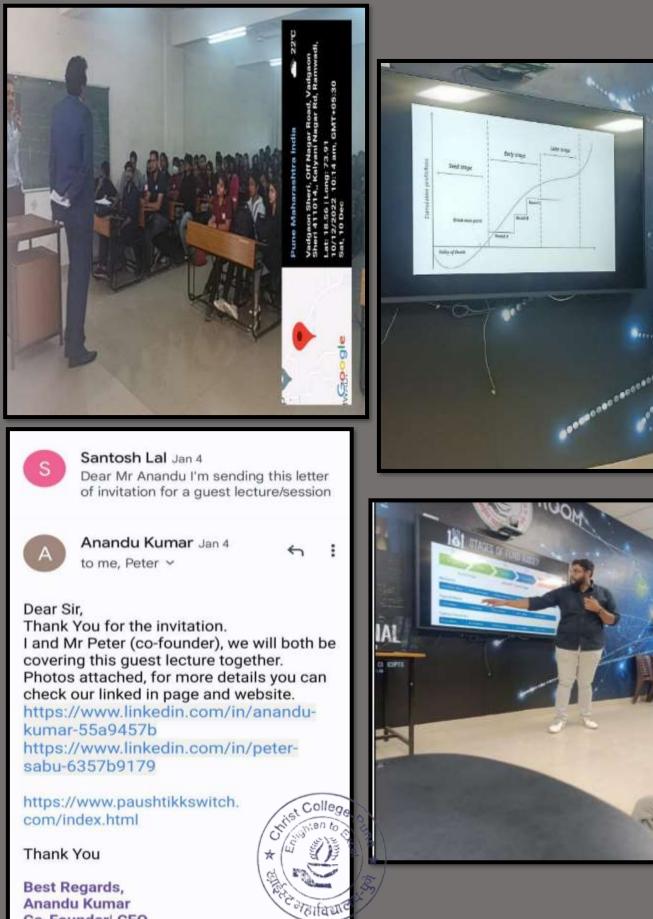

- Academic Workshops
- Guest Lectures
- Debates and Discussions
- Mentorship Programmes
- Experiential Learning Trips

4.2.5 Resilience, Flexibility and Agility: Resilience refers to the ability to withstand adversity and bounce back from difficult life events. Flexibility is the ability to adapt to change. Agility relates to the capability to move quickly and easily, both physically and mentally. These personal skills are nurtured through:

### SEMINARS

Co-Founder| CEO

You are requested to be the resource person to deliver an in House guest lecture for the students of FYBBA and FYBBM on the topic "Sequences and Series" of Business Mathematics.

Your lecture has been scheduled on 14th September, Saturday as a combined lecture in 2nd and 3rd slot for FYBBA & FYBBM.

Looking forward to your support Regards

Puja Jindal Dept of Science

Lavasa, Maharashtra, India CG75+M27, Lavasa, Maharashtra 412112, India Lat 18.413975° Long 73.507419° 27/06/22 04:10 PM