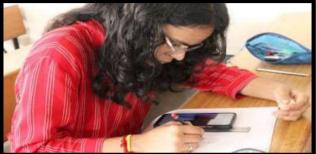

### APTITUDE TRAINING

CHRIST COLLEGE- PUNE DEPARTMENT OF COMPUTER SCIENCE PRESENTS

> "Quantitative Aptitude Competition"

DATE OF COMPETITION: 12TH FEB 2022

Time: 09:00 a.m. to 10:00 a.m.

#### **Rules for Quantitative Aptitude Competition**

- Total 50 multiple choice questions will be given.
- · All questions are compulsory.
- · Each question carries 1 mark.
- Total 60 minutes will be given to complete competition.
- Every student must submit competition strictly on or before 10:00 a.m. no response after 10:00 a.m. will be accepted.
- Google form link will be provoided on official whatsapp group at 08:55 a.m.