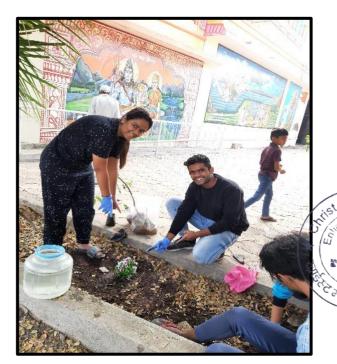

m



# AWARENESS ON CHILD RIGHTS & CHILD BEGGARY









# **CONSTITUTION DAY CELEBRATION**



#### **CONSTITUTION DAY**

#### HONOUR RUN -PUNE (MINI MARATHON)









# **ENVIRONMENT AWARENESS RALLY**



### ASPIRE: SOCIAL & ENVIRONMENT AWARENESS EXHIBITION











# **BLOOD DONATION CAMPS**











# **BLOOD DONATION CAMPS**









# **JOY OF GIVING DRIVE**







\*

# **JOY OF GIVING DRIVE**







# **E-WASTE COLLECTION DRIVE**













# **E-WASTE COLLECTION DRIVE**







# SWACHH VARI CLEANLINESS DRIVE









Pune, Maharashtra, India Sainikwadi , Ujwal Garden, Vadgaon Sheri, Pune, near Ganesh Mandir, Sainikwadi, Wadgaon Sheri, Pune, Maharashtra 411014, India Lat 18.552877° Long 73.917319° 24/06/22 10:50 AM



SOCIETY

Google

# PLANTATION AT BAKORI VILLAGE























# CLEANING AT BAKORI VILLAGE









# **BAL MELA FOR** UNDERPRIVILEGED KIDS





\*





# CHILDREN'S DAY WITH STREET KIDS







## DONATIONS TO SNEHALAYA ORPHANAGE









# DONATIONS TO MAHER ORPHANAGE



 Image: Sector Sector

गहाविद्यालय

#### DIGITAL LITERACY AWARENESS AT ANNASAHEB BEHERE OLD AGE HOME



#### Awareness on Digital Literacy

02

#### Local People

Reaching and empowering local individuals, especially senior citizens, with essential digital literacy skills.

01

#### At Societies

Conducted digital literacy programs within local societies to promote and enhance digital skills among community members, particularly focusing on senior citizens.

#### Old Age Home

03

Conducted drive at the old age home, aimed at equipping senior residents with essential d