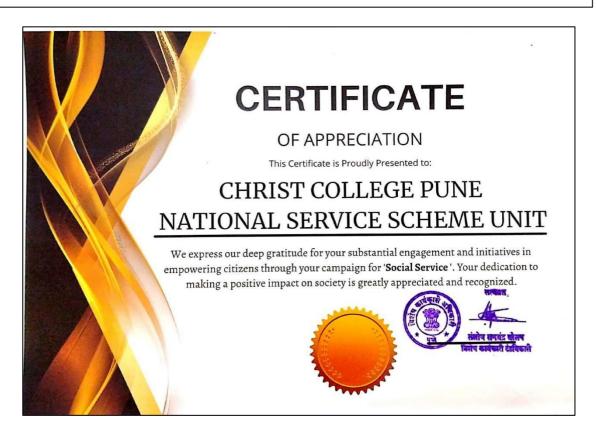

#### Enhancing student's social sensitivity

- The Anti-Tobacco Day Pledge Drive raised awareness among students regarding the detrimental impacts of tobacco and the increasing prevalence of substance use among young individuals.
- Students partnered with Sarva Seva Sangh NGO to conduct a compelling World AIDS Day street play at Pune's educational institutions. They aimed to raise HIV awareness, emphasizing staying informed and taking precautions.
- Awareness rallies on 'Say no to Alcohol & Drugs,' 'Traffic awareness,' and 'Cleanliness awareness' organized by the student volunteers created a positive impact on the local community.
- To mark India's 75th Independence Day, stillents, participated in 'Har Ghar Tiranga Campaign'. They contributed 450 photos of students holding the national flag, achieving a Guinness World Record during the program at Savitribai Phule Pune University on August 15, 2022.

#### **BEST PRACTICE 2**

- To celebrate Unity Day on 31/10/22, the students organized a program introducing its significance, a unity-themed game, and a unity pledge. It concluded with a unity chain demonstration.
- For Constitution Day, Christ College's Student Development and NSS groups organized an event to
  promote constitutional principles. Students recited and explained India's constitution preamble and
  participated in an informative quiz. They also joined a marathon organized by Savitribai Phule Pune
  University with over 1000 participants in three categories.
- On June 6, 2022, college students organized an environment awareness rally in Wadgaonsheri, led by Principal. They raised awareness about climate change, environment conservation, and cleanliness.
- In collaboration with Arts & Commerce Departments, the NSS unit organized an exhibition featuring BA and BCOM students' posters on social and environmental issues, promoting awareness and discussions among staff and students.

#### **Community Outreach for Social Impact**

- In partnership with Sarva Seva Sangh NGO, conducted an awareness campaign on Child Rights & Child Beggary on April 30, 2022. Volunteers raised placards at Pune city signals to spread awareness, counsel child beggars, and promote education.
- Blood donation is a vital act of humanity. Akhil Bhartiya Terapanth Yuvak Parishad and Christ College volunteers organized a college blood donation camp, recognizing its importance. Another successful Mega Blood donation camp took place at Pathare Stadium, with student volunteers assisting. Both events demonstrated the community's dedication to saving lives through blood donation.
- The college celebrated the Joy of Giving Week, collecting snacks, stationery, and smiley balls for street children and those affected by HIV/AIDS. Students also visited SVD campus for a Bal Mela, sharing happiness with less privileged children.
- Christ College students addressed e-waste concerns by conducting a week-long awareness drive, collecting electronic waste from staff and students, recycling 318.9 Kgs through Threco Recycling LLP.
- A village plantation drive in Bakori promoted environmental conservation, involved volunteers in tree planting and education, fostering awareness, and long-term ecological benefits.
- Students organized a thorough cleanliness drive in the Bakori gram panchayat area, temples, cemetery, and local washrooms. Their dedication and hard work received positive feedback, fostering a sense of civic responsibility and leaving a lasting impact on the community.