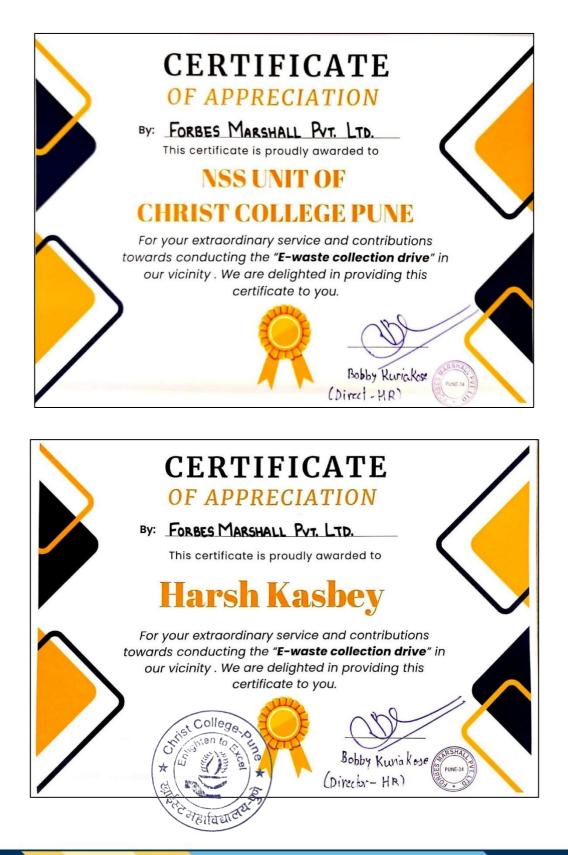

hing and empowering local individuals, especially senior citizens, with essential digital literacy skills.

01

#### At Societies

Conducted digital literacy programs within local societies to promote and enhance digital skills among community members, particularly focusing on senior citizens.

#### Old Age Home

03

Conducted drive at the old age home, aimed at equipping senior residents with essential digital skills and knowledge.





### YOUTH AWARENESS AT BAKORI VILLAGE













# STATE LEVEL FORT CONSERVATION CAMPS













### Certificate by MAHER for 5 days activity session -'Shine Eyes with Great Smiles'





#### Certificate by Rising Landscape Coop HSC Society for E-Waste Collection Campaign





### Certificate by Forbes Marshall Pvt. Ltd. for E-Waste Collection Drive



### Certificate by Venkatesh Flora Phase 1 Society for E-Waste Collection Drive



#### Certificate by Venkatesh Flora Phase 2 Society for E-Waste Collection Campaign



OF APPRECIATION By THEATESH RUM PH2 CK MA THIS CERTIFICATE IS AWARDED TO Remito Fernandes (Coordinator of VSS LVT1) DE DE DER DERST COLLEGE PUNE We appreciate your significant involvement, and proactive efforts towards of the Waste Collection Campaign". Your controbution towards sustainable environment and society is highly a lited and acknowledged. The Committee Head SUDHIR PATIL

### Certificate by Annasaheb Behere Old Age Home for Empowering Seniors through Digital Literacy





### Certificate by Gera Foliage for Spreading Knowledge on Digital Literacy





#### Vishesh Karyakram Dandahikari: Social Service in Wadgao