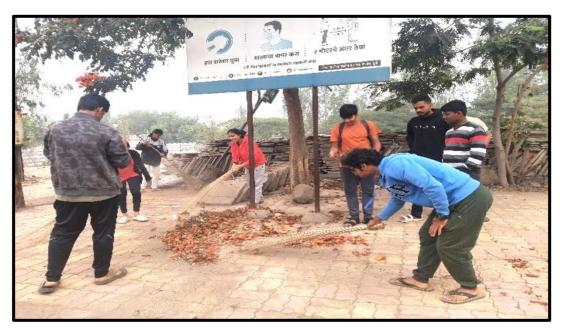

# SWACHH VARI CLEANLINESS DRIVE

Pune, Maharashtra, India Sainikwadi , Ujwal Garden, Vadgaon Sheri, Pune, near Ganesh Mandir, Sainikwadi, Wadgaon Sheri, Pune, Maharashtra 411014, India Lat 18.552877° Long 73.917319° 24/06/22 10:50 AM