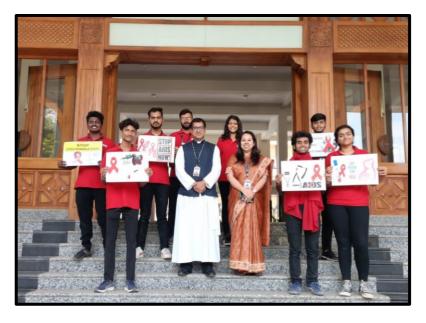

#### Enhancing student's social sensitivity

- The Anti-Tobacco Day Pledge Drive raised awareness among students regarding the detrimental impacts of tobacco and the increasing prevalence of substance use among young individuals.
- Students partnered with Sarva Seva Sangh NGO to conduct a compelling World AIDS Day street play at Pune's educational institutions. They aimed to raise HIV awareness, emphasizing staying informed and taking precautions.
- Awareness rallies on 'Say no to Alcohol & Drugs,' 'Traffic awareness,' and 'Cleanliness awareness' organized by the student volunteers created a positive impact on the local community.
- To mark India's 75th Independence Day, stillents, participated in 'Har Ghar Tiranga Campaign'. They contributed 450 photos of students holding the national flag, achieving a Guinness World Record during the program at Savitribai Phule Pune University on August 15, 2022.