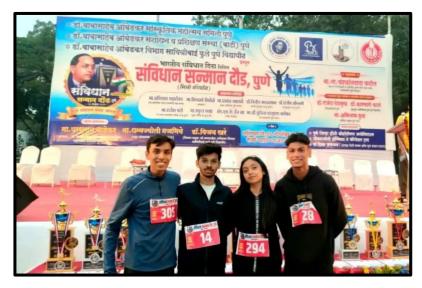

#### Enhancing student's social sensitivity

- The Anti-Tobacco Day Pledge Drive raised awareness among students regarding the detrimental impacts of tobacco and the increasing prevalence of substance use among young individuals.
- Students partnered with Sarva Seva Sangh NGO to conduct a compelling World AIDS Day street play at Pune's educational institutions. They aimed to raise HIV awareness, emphasizing staying informed and taking precautions.
- Awareness rallies on 'Say no to Alcohol & Drugs,' 'Traffic awareness,' and 'Cleanliness awareness' organized by the student volunteers created a positive impact on the local community.
- To mark India's 75th Independence Day, stillents, participated in 'Har Ghar Tiranga Campaign'. They contributed 450 photos of students holding the national flag, achieving a Guinness World Record during the program at Savitribai Phule Pune University on August 15, 2022.

#### **BEST PRACTICE 2**

- To celebrate Unity Day on 31/10/22, the students organized a program introducing its significance, a unity-themed game, and a unity pledge. It concluded with a unity chain demonstration.
- For Constitution Day, Christ College's Student Development and NSS groups organized an event to
  promote constitutional principles. Students recited and explained India's constitution preamble and
  participated in an informative quiz. They also joined a marathon organized by Savitribai Phule Pune
  University with over 1000 participants in three categories.
- On June 6, 2022, college students organized an environment awareness rally in Wadgaonsheri, led by Principal. They raised awareness about climate change, environment conservation, and cleanliness.
- In collaboration with Arts & Commerce Departments, the NSS unit organized an exhibition featuring BA and BCOM students' posters on social and environmental issues, promoting awareness and discussions among staff and students.

#### HONOUR RUN -PUNE (MINI MARATHON)