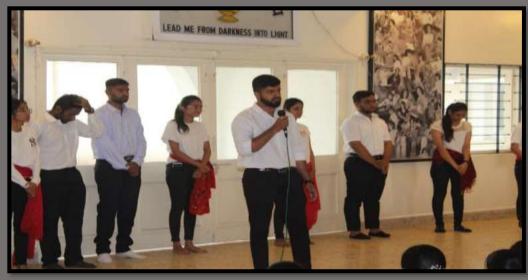

bate contest for college students

Students from over 5,000 colleges vie with each other every year in the biggest debate competition of the world's largest democracy: Speak for India. Don't miss the incredible excitement and big prizes.

Speak for India is now open to students from colleges in Maharashtra Participants can speak in Marathi, Hindi dr English.

Winner - Rs. 2.5 Lakhs - Runner-Up - Rs. 1.5 Lakhs
 Consolation Price for Finalists - Rs. 35000 each

DATE - 1" FEBRUARY 2023 CHRIST COLLEGE

25-Y A. RAMMARI, MADDAGHENE, OFF PUNE HALAR ROAD. PUNE 411014

auskleinstraffsat

THE TIMES OF INDIA





FOR MORE INFORMATION CALL: +91 82176 10014

FEDERAL BANK

MAHARASHTRA EDITION 2022-23

AUDINARIUM STATE

# EXHIBITION









#### EXHIBITION



### EXHIBITION











#### STREET PLAY









#### STREET PLAY







Google

Pune, Maharashtra, India HW6M+X5G, Bhaji Market, Chandan Nagar, Pune, Maharashtra 411014, India Lat 18.562586° Long 73.932963° 30/11/22 01:14 PM GMT +05:30

### FIELD VISIT-Infosys Hinjewadi Pune

The form FIELD VISIT-Infosys Hinjewadi Pune is no longer accepting responses. Try contacting the owner of the form if you think this is a mistake.

This form was created inside of Christ College, Pune. Report Abuse

#### Google Forms



















Blesson James «blesson james@christcollegepune.org>

Fwd: Confirmation of Study tour on 14.05.2022

PU'S EDUCATIONAL SEVICES cpueduservices@gmail.com>
Tue, May 31, 2022 at 5:03 PM
To: blesson.james@christcollegepune.org

PFA

Forwarded message From: PU'S EDUCATIONAL SEVICES «pueduservices@gmail.com» Date: Thu