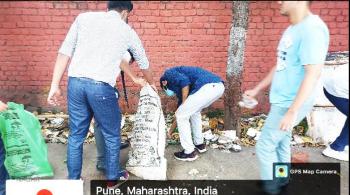

# SWACHH VARI CLEANLINESS DRIVE

Pune, Maharashtra, India Sainikwadi , Ujwal Garden, Vadgaon Sheri, Pune, near Ganesh Mandir, Sainikwadi, Wadgaon Sheri, Pune, Maharashtra 411014, India Lat 18.552877° Long 73.917319° 24/06/22 10:50 AM