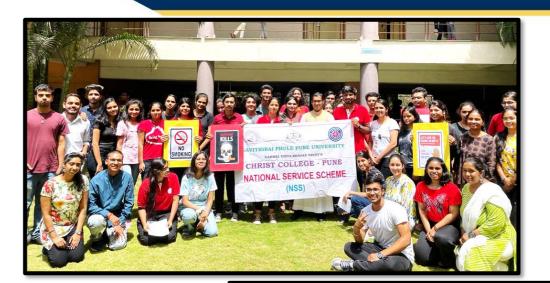

#### Enhancing student's social sensitivity

- The Anti-Tobacco Day Pledge Drive raised awareness among students regarding the detrimental impacts of tobacco and the increasing prevalence of substance use among young individuals.
- Students partnered with Sarva Seva Sangh NGO to conduct a compelling World AIDS Day street play at Pune's educational institutions. They aimed to raise HIV awareness, emphasizing staying informed and taking precautions.
- Awareness rallies on 'Say no to Alcohol & Drugs,' 'Traffic awareness,' and 'Cleanliness awareness' organized by the student volunteers created a positive impact on the local community.
- To mark India's 75th Independence Day, stillents, participated in 'Har Ghar Tiranga Campaign'. They contributed 450 photos of students holding the national flag, achieving a Guinness World Record during the program at Savitribai Phule Pune University on August 15, 2022.