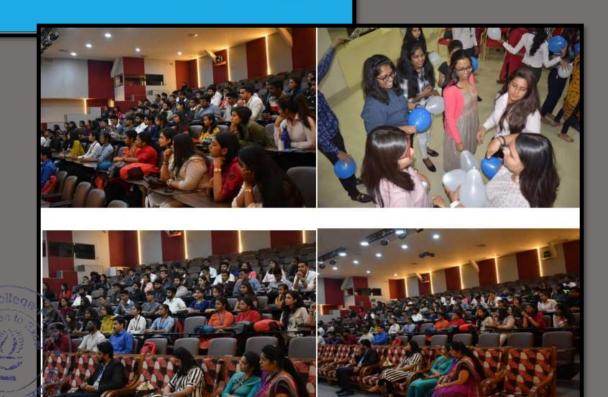

### SEMINARS

### SEMINARS

Google

Pune, Maharashtra, India 26/4 A, Off Pune Nagar Road, Opposite Weikfleid IT Citi Into Park, 26/4A, Nagar Rd, Ramwadi, Wadgaon Sheri, Pune, Maharashtra 411014, India Lat 18.55575\* Long 73.913647\*\* 05/11/22 01:42 PM GMT +05:30