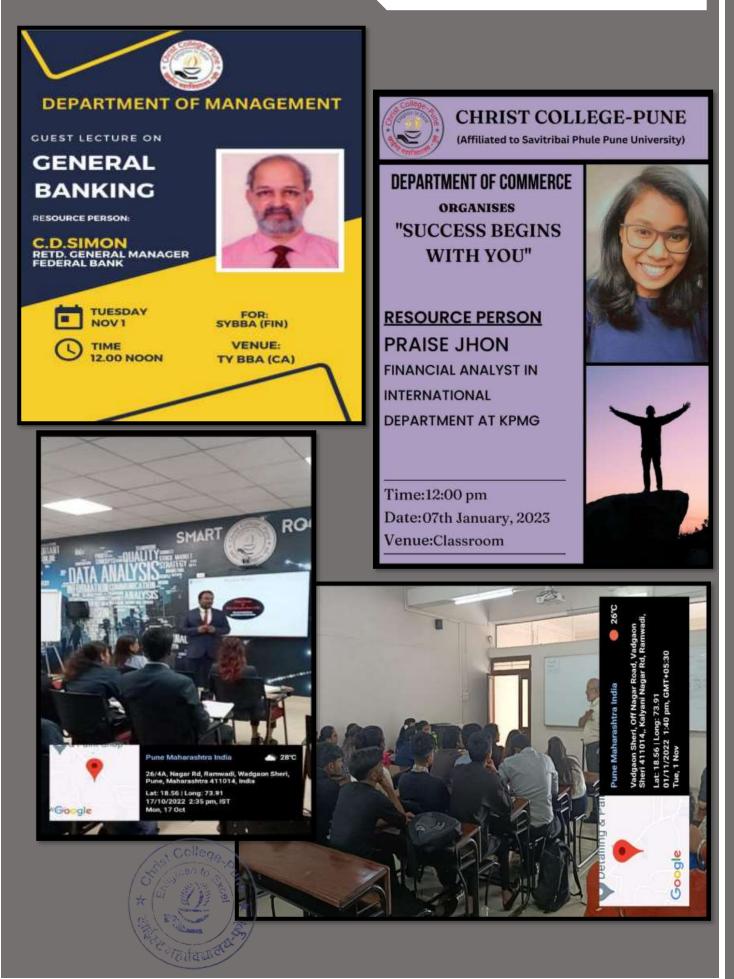

### SEMINARS

### SEMINARS

Google

Pune, Maharashtra, India 26/4 A, Off Pune Nagar Road, Opposite Weikfleid IT Citi Into Park, 26/4A, Nagar Rd, Ramwadi, Wadgaon Sheri, Pune, Maharashtra 411014, India Lat 18.55575\* Long 73.913647\*\* 05/11/22 01:42 PM GMT +05:30

### SEMINARS

Co-Founder| CEO

You are requested to be the resource person to deliver an in House guest lecture for the students of FYBBA and FYBBM on the topic "Sequences and Series" of Business Mathematics.

Your lecture has been scheduled on 14th September, Saturday as a combined lecture in 2nd and 3rd slot for FYBBA & FYBBM.

Looking forward to your support Regards

Puja Jindal Dept of Science

Lavasa, Maharashtra, India CG75+M27, Lavasa, Maharashtra 412112, India Lat 18.413975° Long 73.507419° 27/06/22 04:10 PM