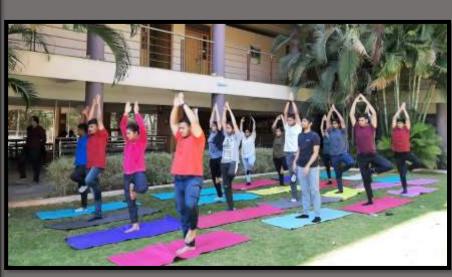

#### MINDFULNESS SESSIONS

CARMEL VIDYA BHAVAN TRUST'S CHRIST COLLEGE PUNE

(Affiliated to Savitribai Phule Pune University)