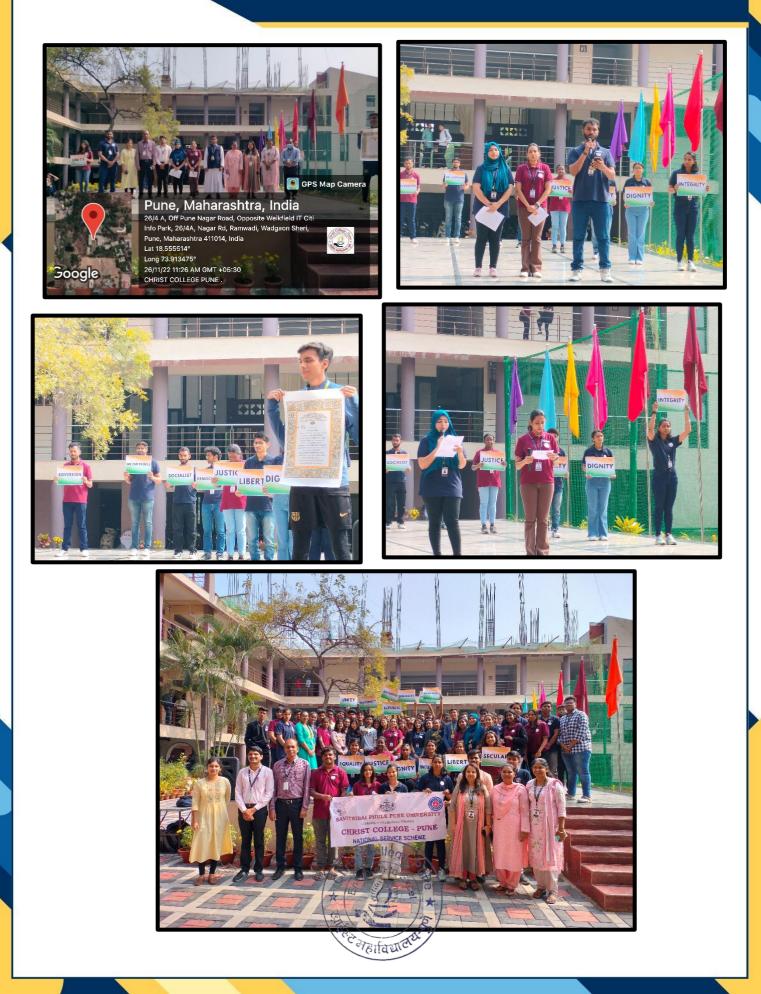

# **CONSTITUTION DAY CELEBRATION**

#### **CONSTITUTION DAY**

#### Enhancing student's social sensitivity

- The Anti-Tobacco Day Pledge Drive raised awareness among students regarding the detrimental impacts of tobacco and the increasing prevalence of substance use among young individuals.
- Students partnered with Sarva Seva Sangh NGO to conduct a compelling World AIDS Day street play at Pune's educational institutions. They aimed to raise HIV awareness, emphasizing staying informed and taking precautions.
- Awareness rallies on 'Say no to Alcohol & Drugs,' 'Traffic awareness,' and 'Cleanliness awareness' organized by the student volunteers created a positive impact on the local community.
- To mark India's 75th Independence Day, stillents, participated in 'Har Ghar Tiranga Campaign'. They contributed 450 photos of students holding the national flag, achieving a Guinness World Record during the program at Savitribai Phule Pune University on August 15, 2022.

#### **BEST PRACTICE 2**

- To celebrate Unity Day on 31/10/22, the students organized a program introducing its significance, a unity-themed game, and a unity pledge. It concluded with a unity chain demonstration.
- For Constitution Day, Christ College's Student Development and NSS groups organized an event to
  promote constitutional principles. Students recited and explained India's constitution preamble and
  participated in an informative quiz. They also joined a marathon organized by Savitribai Phule Pune
  University with over 1000 participants in three categories.
- On June 6, 2022, college students organized an environment awareness rally in Wadgaonsheri, led by Principal. They raised awareness about climate change, environment conservation, and cleanliness.
- In collaboration with Arts & Commerce Departments, the NSS unit organized an exhibition featuring BA and BCOM students' posters on social and environmental issues, promoting awareness and discussions among staff and students.