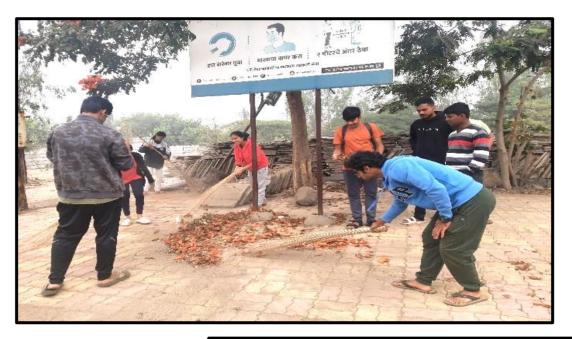

# PLANTATION AT BAKORI VILLAGE

# CLEANING AT BAKORI VILLAGE

#### **Community Outreach for Social Impact**

- In partnership with Sarva Seva Sangh NGO, conducted an awareness campaign on Child Rights & Child Beggary on April 30, 2022. Volunteers raised placards at Pune city signals to spread awareness, counsel child beggars, and promote education.
- Blood donation is a vital act of humanity. Akhil Bhartiya Terapanth Yuvak Parishad and Christ College volunteers organized a college blood donation camp, recognizing its importance. Another successful Mega Blood donation camp took place at Pathare Stadium, with student volunteers assisting. Both events demonstrated the community's dedication to saving lives through blood donation.
- The college celebrated the Joy of Giving Week, collecting snacks, stationery, and smiley balls for street children and those affected by HIV/AIDS. Students also visited SVD campus for a Bal Mela, sharing happiness with less privileged children.
- Christ College students addressed e-waste concerns by conducting a week-long awareness drive, collecting electronic waste from staff and students, recycling 318.9 Kgs through Threco Recycling LLP.
- A village plantation drive in Bakori promoted environmental conservation, involved volunteers in tree planting and education, fostering awareness, and long-term ecological benefits.
- Students organized a thorough cleanliness drive in the Bakori gram panchayat area, temples, cemetery, and local washrooms. Their dedication and hard work received positive feedback, fostering a sense of civic responsibility and leaving a lasting impact on the community.