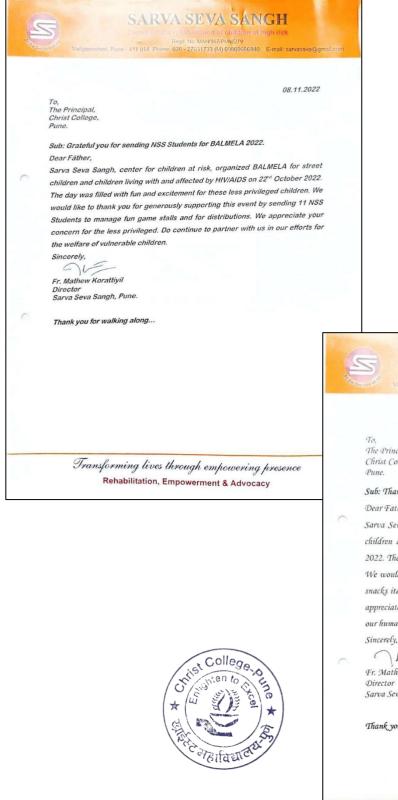

#### **Community Outreach for Social Impact**

- In partnership with Sarva Seva Sangh NGO, conducted an awareness campaign on Child Rights & Child Beggary on April 30, 2022. Volunteers raised placards at Pune city signals to spread awareness, counsel child beggars, and promote education.
- Blood donation is a vital act of humanity. Akhil Bhartiya Terapanth Yuvak Parishad and Christ College volunteers organized a college blood donation camp, recognizing its importance. Another successful Mega Blood donation camp took place at Pathare Stadium, with student volunteers assisting. Both events demonstrated the community's dedication to saving lives through blood donation.
- The college celebrated the Joy of Giving Week, collecting snacks, stationery, and smiley balls for street children and those affected by HIV/AIDS. Students also visited SVD campus for a Bal Mela, sharing happiness with less privileged children.
- Christ College students addressed e-waste concerns by conducting a week-long awareness drive, collecting electronic waste from staff and students, recycling 318.9 Kgs through Threco Recycling LLP.
- A village plantation drive in Bakori promoted environmental conservation, involved volunteers in tree planting and education, fostering awareness, and long-term ecological benefits.
- Students organized a thorough cleanliness drive in the Bakori gram panchayat area, temples, cemetery, and local washrooms. Their dedication and hard work received positive feedback, fostering a sense of civic responsibility and leaving a lasting impact on the community.

### **HIV/AIDS AWARENESS STREET PLAY**

# **BAL MELA FOR** UNDERPRIVILEGED KIDS

\*