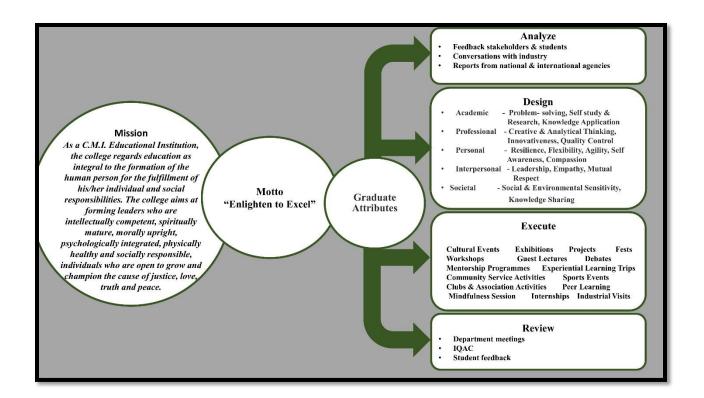

#### 4. The Practice

The whole person education as a practice Christ College developed has a four-phased approach called ADER (Analyze, Design, Execute, and Review). A model of 'An Exemplar of Whole Person Development – Unleashing Potential and Nurturing Excellence' is depicted below.

#### 4.1 Analyze

The whole person education is a comprehensive process that involves all academic departments, centers, associations, committees and clubs of the college. The process starts with analyzing data and information from various sources like feedback from stakeholders, previous year activity reports, students' feedback, conversations with industry, reports from national and international agencies like WEF etc.

#### 4.2 Design

In the Design phase, various departments and student organizations such as NSS, SCA, SDO, CDM etc. of the college develops annual calendar and activity planner at the beginning of an academic year. This is in tune with the graduate attributes articulated from the data curated in the Analyze phase. The attributes are in the domains of academic, professional, personal, interpersonal and societal skills required for the future.

#### 4.3 Execute

The whole person development program as a multi-dimensional educational experience is executed at various levels in the campus through the initiatives of academic departments and other associations, centers etc. A sample of 10 graduate attributes and its execution plans are elucidated here.

#### 4.3 Review

There is ongoing review of this practice at various evaluation programs at different levels.

- Department Level- fortnightly department meetings
- College Level IQAC
- Student feedback