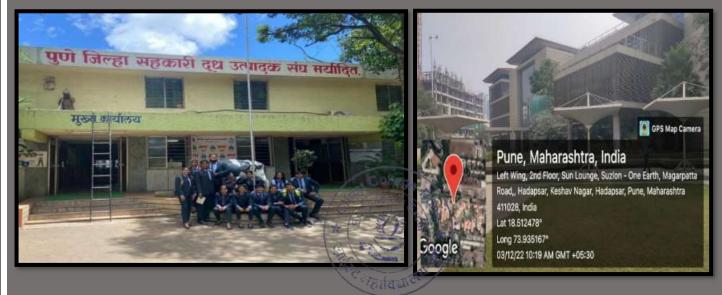

### FIELD VISIT-Infosys Hinjewadi Pune

The form FIELD VISIT-Infosys Hinjewadi Pune is no longer accepting responses. Try contacting the owner of the form if you think this is a mistake.

This form was created inside of Christ College, Pune. Report Abuse

#### Google Forms

Blesson James «blesson james@christcollegepune.org>

Fwd: Confirmation of Study tour on 14.05.2022

PU'S EDUCATIONAL SEVICES cpueduservices@gmail.com>
Tue, May 31, 2022 at 5:03 PM
To: blesson.james@christcollegepune.org

#### **CHRIST COLLEGE – PUNE**

**Department of Commerce** 

organises industrial visit to

#### for the students of TYBCOM

#### 14th June 2022

Scan the QR code to Resgister

Only 50 seats... allotment on first come first serve basis

Pimpri-Chinchwad, Maharashtra, India Infosys Phase 2, Phase 2, Hinjewadi Rajiv Gandhi Infotech Park, Hinjawadi, Pimpri-Chinchwad, Maharashtra 411057, India Lat 18.59803° Long 73.713079° 28/01/23 10:03 AM GMT +05:30