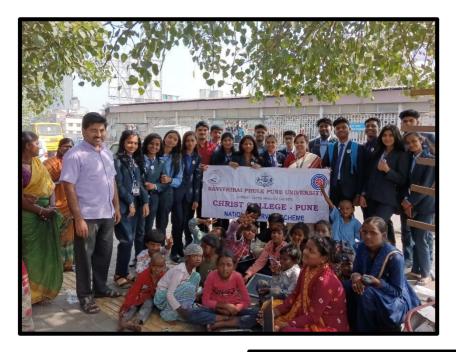

#### **Community Outreach for Social Impact**

- In partnership with Sarva Seva Sangh NGO, conducted an awareness campaign on Child Rights & Child Beggary on April 30, 2022. Volunteers raised placards at Pune city signals to spread awareness, counsel child beggars, and promote education.
- Blood donation is a vital act of humanity. Akhil Bhartiya Terapanth Yuvak Parishad and Christ College volunteers organized a college blood donation camp, recognizing its importance. Another successful Mega Blood donation camp took place at Pathare Stadium, with student volunteers assisting. Both events demonstrated the community's dedication to saving lives through blood donation.
- The college celebrated the Joy of Giving Week, collecting snacks, stationery, and smiley balls for street children and those affected by HIV/AIDS. Students also visited SVD campus for a Bal Mela, sharing happiness with less privileged children.
- Christ College students addressed e-waste concerns by conducting a week-long awareness drive, collecting electronic waste from staff and students, recycling 318.9 Kgs through Threco Recycling LLP.
- A village plantation drive in Bakori promoted environmental conservation, involved volunteers in tree planting and education, fostering awareness, and long-term ecological benefits.
- Students organized a thorough cleanliness drive in the Bakori gram panchayat area, temples, cemetery, and local washrooms. Their dedication and hard work received positive feedback, fostering a sense of civic responsibility and leaving a lasting impact on the community.