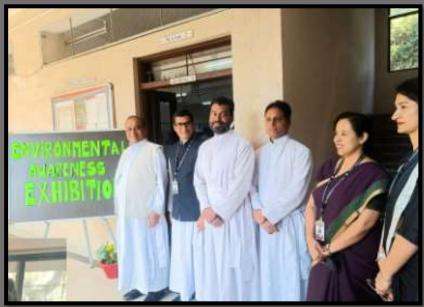

#### **BEST PRACTICE 2**

- To celebrate Unity Day on 31/10/22, the students organized a program introducing its significance, a unity-themed game, and a unity pledge. It concluded with a unity chain demonstration.
- For Constitution Day, Christ College's Student Development and NSS groups organized an event to
  promote constitutional principles. Students recited and explained India's constitution preamble and
  participated in an informative quiz. They also joined a marathon organized by Savitribai Phule Pune
  University with over 1000 participants in three categories.
- On June 6, 2022, college students organized an environment awareness rally in Wadgaonsheri, led by Principal. They raised awareness about climate change, environment conservation, and cleanliness.
- In collaboration with Arts & Commerce Departments, the NSS unit organized an exhibition featuring BA and BCOM students' posters on social and environmental issues, promoting awareness and discussions among staff and students.

#### **Community Outreach for Social Impact**

- In partnership with Sarva Seva Sangh NGO, conducted an awareness campaign on Child Rights & Child Beggary on April 30, 2022. Volunteers raised placards at Pune city signals to spread awareness, counsel child beggars, and promote education.
- Blood donation is a vital act of humanity. Akhil Bhartiya Terapanth Yuvak Parishad and Christ College volunteers organized a college blood donation camp, recognizing its importance. Another successful Mega Blood donation camp took place at Pathare Stadium, with student volunteers assisting. Both events demonstrated the community's dedication to saving lives through blood donation.
- The college celebrated the Joy of Giving Week, collecting snacks, stationery, and smiley balls for street children and those affected by HIV/AIDS. Students also visited SVD campus for a Bal Mela, sharing happiness with less privileged children.
- Christ College students addressed e-waste concerns by conducting a week-long awareness drive, collecting electronic waste from staff and students, recycling 318.9 Kgs through Threco Recycling LLP.
- A village plantation drive in Bakori promoted environmental conservation, involved volunteers in tree planting and education, fostering awareness, and long-term ecological benefits.
- Students organized a thorough cleanliness drive in the Bakori gram panchayat area, temples, cemetery, and local washrooms. Their dedication and hard work received positive feedback, fostering a sense of civic responsibility and leaving a lasting impact on the community.