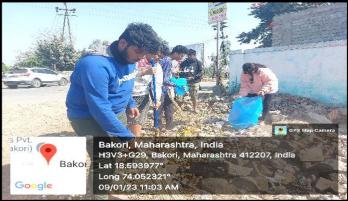

# PLANTATION AT BAKORI VILLAGE

#### **Community Outreach for Social Impact**

- In partnership with Sarva Seva Sangh NGO, conducted an awareness campaign on Child Rights & Child Beggary on April 30, 2022. Volunteers raised placards at Pune city signals to spread awareness, counsel child beggars, and promote education.
- Blood donation is a vital act of humanity. Akhil Bhartiya Terapanth Yuvak Parishad and Christ College volunteers organized a college blood donation camp, recognizing its importance. Another successful Mega Blood donation camp took place at Pathare Stadium, with student volunteers assisting. Both events demonstrated the community's dedication to saving lives through blood donation.
- The college celebrated the Joy of Giving Week, collecting snacks, stationery, and smiley balls for street children and those affected by HIV/AIDS. Students also visited SVD campus for a Bal Mela, sharing happiness with less privileged children.
- Christ College students addressed e-waste concerns by conducting a week-long awareness drive, collecting electronic waste from staff and students, recycling 318.9 Kgs through Threco Recycling LLP.
- A village plantation drive in Bakori promoted environmental conservation, involved volunteers in tree planting and education, fostering awareness, and long-term ecological benefits.
- Students organized a thorough cleanliness drive in the Bakori gram panchayat area, temples, cemetery, and local washrooms. Their dedication and hard work received positive feedback, fostering a sense of civic responsibility and leaving a lasting impact on the community.