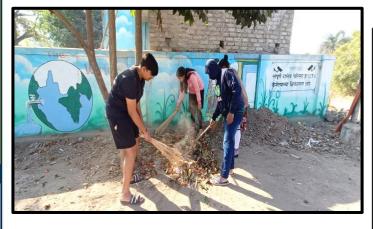

# CLEANING AT BAKORI VILLAGE

#### **Community Outreach for Social Impact**

- In partnership with Sarva Seva Sangh NGO, conducted an awareness campaign on Child Rights & Child Beggary on April 30, 2022. Volunteers raised placards at Pune city signals to spread awareness, counsel child beggars, and promote education.
- Blood donation is a vital act of humanity. Akhil Bhartiya Terapanth Yuvak Parishad and Christ College volunteers organized a college blood donation camp, recognizing its importance. Another successful Mega Blood donation camp took place at Pathare Stadium, with student volunteers assisting. Both events demonstrated the community's dedication to saving lives through blood donation.
- The college celebrated the Joy of Giving Week, collecting snacks, stationery, and smiley balls for street children and those affected by HIV/AIDS. Students also visited SVD campus for a Bal Mela, sharing happiness with less privileged children.
- Christ College students addressed e-waste concerns by conducting a week-long awareness drive, collecting electronic waste from staff and students, recycling 318.9 Kgs through Threco Recycling LLP.
- A village plantation drive in Bakori promoted environmental conservation, involved volunteers in tree planting and education, fostering awareness, and long-term ecological benefits.
- Students organized a thorough cleanliness drive in the Bakori gram panchayat area, temples, cemetery, and local washrooms. Their dedication and hard work received positive feedback, fostering a sense of civic responsibility and leaving a lasting impact on the community.