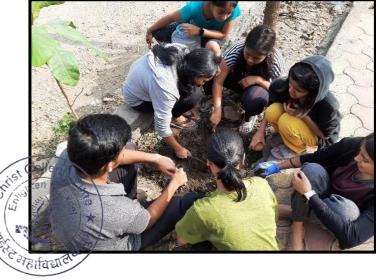

# AWARENESS ON CHILD RIGHTS & CHILD BEGGARY









# **CONSTITUTION DAY CELEBRATION**



#### **CONSTITUTION DAY**

#### HONOUR RUN -PUNE (MINI MARATHON)









# **ENVIRONMENT AWARENESS RALLY**



### ASPIRE: SOCIAL & ENVIRONMENT AWARENESS EXHIBITION











# **BLOOD DONATION CAMPS**











# **BLOOD DONATION CAMPS**









# **JOY OF GIVING DRIVE**







\*

# **JOY OF GIVING DRIVE**







# **E-WASTE COLLECTION DRIVE**













# **E-WASTE COLLECTION DRIVE**







# SWACHH VARI CLEANLINESS DRIVE









Pune, Maharashtra, India Sainikwadi , Ujwal Garden, Vadgaon Sheri, Pune, near Ganesh Mandir, Sainikwadi, Wadgaon Sheri, Pune, Maharashtra 411014, India Lat 18.552877° Long 73.917319° 24/06/22 10:50 AM



SOCIETY

Google

# PLANTATION AT BAKORI VILLAGE























# CLEANING AT BAKORI VILLAGE









# **BAL MELA FOR** UNDERPRIVILEGED KIDS





\*





# CHILDREN'S DAY WITH STREET KIDS







## DONATIONS TO SNEHALAYA ORPHANAGE









# DONATIONS TO MAHER ORPHANAGE



 Image: Sector Sector

गहाविद्यालय

#### DIGITAL LITERACY AWARENESS AT ANNASAHEB BEHERE OLD AGE HOME



#### Awareness on Digital Literacy

02

#### Local People

Reaching and empowering local individuals, especially senior citizens, with essential digital literacy skills.

01

#### At Societies

Conducted digital literacy programs within local societies to promote and enhance digital skills among community members, particularly focusing on senior citizens.

#### Old Age Home

03

Conducted drive at the old age home, aimed at equipping senior residents with essential dig