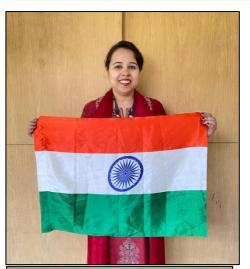

#### Enhancing student's social sensitivity

- The Anti-Tobacco Day Pledge Drive raised awareness among students regarding the detrimental impacts of tobacco and the increasing prevalence of substance use among young individuals.
- Students partnered with Sarva Seva Sangh NGO to conduct a compelling World AIDS Day street play at Pune's educational institutions. They aimed to raise HIV awareness, emphasizing staying informed and taking precautions.
- Awareness rallies on 'Say no to Alcohol & Drugs,' 'Traffic awareness,' and 'Cleanliness awareness' organized by the student volunteers created a positive impact on the local community.
- To mark India's 75th Independence Day, stillents, participated in 'Har Ghar Tiranga Campaign'. They contributed 450 photos of students holding the national flag, achieving a Guinness World Record during the program at Savitribai Phule Pune University on August 15, 2022.