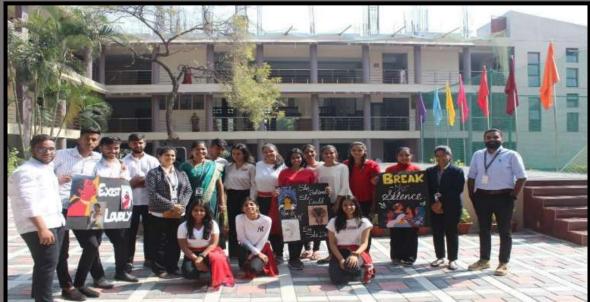

te contest for college students

Students from over 5,000 colleges vie with each other every year in the biggest debate competition of the world's largest democracy: Speak for India. Don't miss the incredible excitement and big prizes.

Speak for India is now open to students from colleges in Maharashtra Participants can speak in Marathi, Hindi dr English.

Winner - Rs. 2.5 Lakhs - Runner-Up - Rs. 1.5 Lakhs
 Consolation Price for Finalists - Rs. 35000 each

DATE - 1" FEBRUARY 2023 CHRIST COLLEGE

25-Y A. RAMMARI, MADDAGHENE, OFF PUNE HALAR ROAD. PUNE 411014

auskleinstraffsat

THE TIMES OF INDIA





FOR MORE INFORMATION CALL: +91 82176 10014

FEDERAL BANK

MAHARASHTRA EDITION 2022-23

AUDINARIUM STATE

# EXHIBITION









#### EXHIBITION



### EXHIBITION











#### STREET PLAY









#### STREET PLAY







Google

Pune, Maharashtra, India HW6M+X5G, Bhaji Market, Chandan Nagar, Pune, Maharashtra 411014, India Lat 18.562586° Long 73.932963° 30/11/22 01:14 PM GMT +05:30

### FIELD VISIT-Infosys Hinjewadi Pune

The form FIELD VISIT-Infosys Hinjewadi Pune is no longer accepting responses. Try contacting the owner of the form if you think this is a mistake.

This form was created inside of Christ College, Pune. Report Abuse

#### Google Forms



















Blesson James «blesson james@christcollegepune.org>

Fwd: Confirmation of Study tour on 14.05.2022

PU'S EDUCATIONAL SEVICES cpueduservices@gmail.com>
Tue, May 31, 2022 at 5:03 PM
To: blesson.james@christcollegepune.org

PFA

Forwarded message From: PU'S EDUCATIONAL SEVICES «pueduservices@gmail.com» Date: Thu,