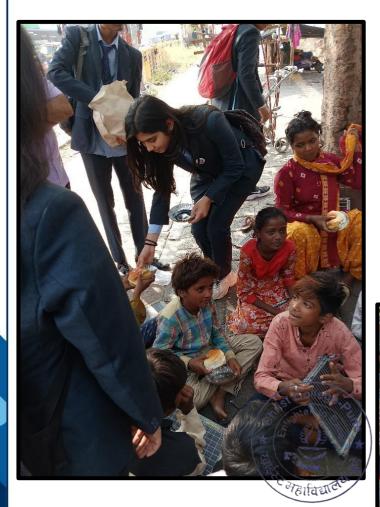

#### **Community Outreach for Social Impact**

- In partnership with Sarva Seva Sangh NGO, conducted an awareness campaign on Child Rights & Child Beggary on April 30, 2022. Volunteers raised placards at Pune city signals to spread awareness, counsel child beggars, and promote education.
- Blood donation is a vital act of humanity. Akhil Bhartiya Terapanth Yuvak Parishad and Christ College volunteers organized a college blood donation camp, recognizing its importance. Another successful Mega Blood donation camp took place at Pathare Stadium, with student volunteers assisting. Both events demonstrated the community's dedication to saving lives through blood donation.
- The college celebrated the Joy of Giving Week, collecting snacks, stationery, and smiley balls for street children and those affected by HIV/AIDS. Students also visited SVD campus for a Bal Mela, sharing happiness with less privileged children.
- Christ College students addressed e-waste concerns by conducting a week-long awareness drive, collecting electronic waste from staff and students, recycling 318.9 Kgs through Threco Recycling LLP.
- A village plantation drive in Bakori promoted environmental conservation, involved volunteers in tree planting and education, fostering awareness, and long-term ecological benefits.
- Students organized a thorough cleanliness drive in the Bakori gram panchayat area, temples, cemetery, and local washrooms. Their dedication and hard work received positive feedback, fostering a sense of civic responsibility and leaving a lasting impact on the community.

# **BEST PRACTICE 2**

- On Children's Day, students spent time with street kids, teaching math, English, and songs, and offering encouragement for education and hygiene.
- Students visited SVD campus for a Bal Mela, bringing joy to underprivileged children with games, gifts, smiley balls, and biscuits.
- Staff and students visited Snehalaya and Maher orphanage on December 23, 2022, donating essential items and sharing joyous moments with underprivileged children, fostering companionship and happiness.
- Students visited Annasaheb Behere Old Age Home, empowering senior citizens through digital literacy. The seniors greatly appreciated the visit and interaction.