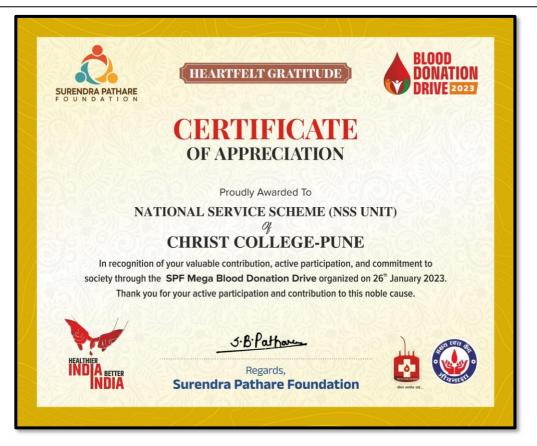

#### **Community Outreach for Social Impact**

- In partnership with Sarva Seva Sangh NGO, conducted an awareness campaign on Child Rights & Child Beggary on April 30, 2022. Volunteers raised placards at Pune city signals to spread awareness, counsel child beggars, and promote education.
- Blood donation is a vital act of humanity. Akhil Bhartiya Terapanth Yuvak Parishad and Christ College volunteers organized a college blood donation camp, recognizing its importance. Another successful Mega Blood donation camp took place at Pathare Stadium, with student volunteers assisting. Both events demonstrated the community's dedication to saving lives through blood donation.
- The college celebrated the Joy of Giving Week, collecting snacks, stationery, and smiley balls for street children and those affected by HIV/AIDS. Students also visited SVD campus for a Bal Mela, sharing happiness with less privileged children.
- Christ College students addressed e-waste concerns by conducting a week-long awareness drive, collecting electronic waste from staff and students, recycling 318.9 Kgs through Threco Recycling LLP.
- A village plantation drive in Bakori promoted environmental conservation, involved volunteers in tree planting and education, fostering awareness, and long-term ecological benefits.
- Students organized a thorough cleanliness drive in the Bakori gram panchayat area, temples, cemetery, and local washrooms. Their dedication and hard work received positive feedback, fostering a sense of civic responsibility and leaving a lasting impact on the community.