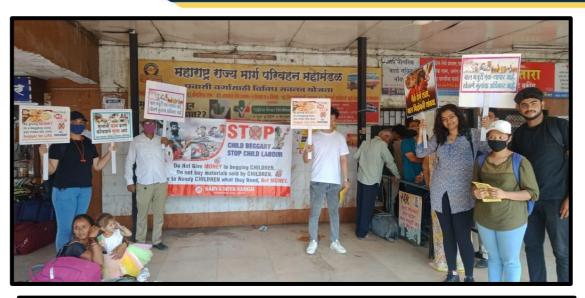

#### **Community Outreach for Social Impact**

- In partnership with Sarva Seva Sangh NGO, conducted an awareness campaign on Child Rights & Child Beggary on April 30, 2022. Volunteers raised placards at Pune city signals to spread awareness, counsel child beggars, and promote education.
- Blood donation is a vital act of humanity. Akhil Bhartiya Terapanth Yuvak Parishad and Christ College volunteers organized a college blood donation camp, recognizing its importance. Another successful Mega Blood donation camp took place at Pathare Stadium, with student volunteers assisting. Both events demonstrated the community's dedication to saving lives through blood donation.
- The college celebrated the Joy of Giving Week, collecting snacks, stationery, and smiley balls for street children and those affected by HIV/AIDS. Students also visited SVD campus for a Bal Mela, sharing happiness with less privileged children.
- Christ College students addressed e-waste concerns by conducting a week-long awareness drive, collecting electronic waste from staff and students, recycling 318.9 Kgs through Threco Recycling LLP.
- A village plantation drive in Bakori promoted environmental conservation, involved volunteers in tree planting and education, fostering awareness, and long-term ecological benefits.
- Students organized a thorough cleanliness drive in the Bakori gram panchayat area, temples, cemetery, and local washrooms. Their dedication and hard work received positive feedback, fostering a sense of civic responsibility and leaving a lasting impact on the community.

# AWARENESS ON CHILD RIGHTS & CHILD BEGGARY