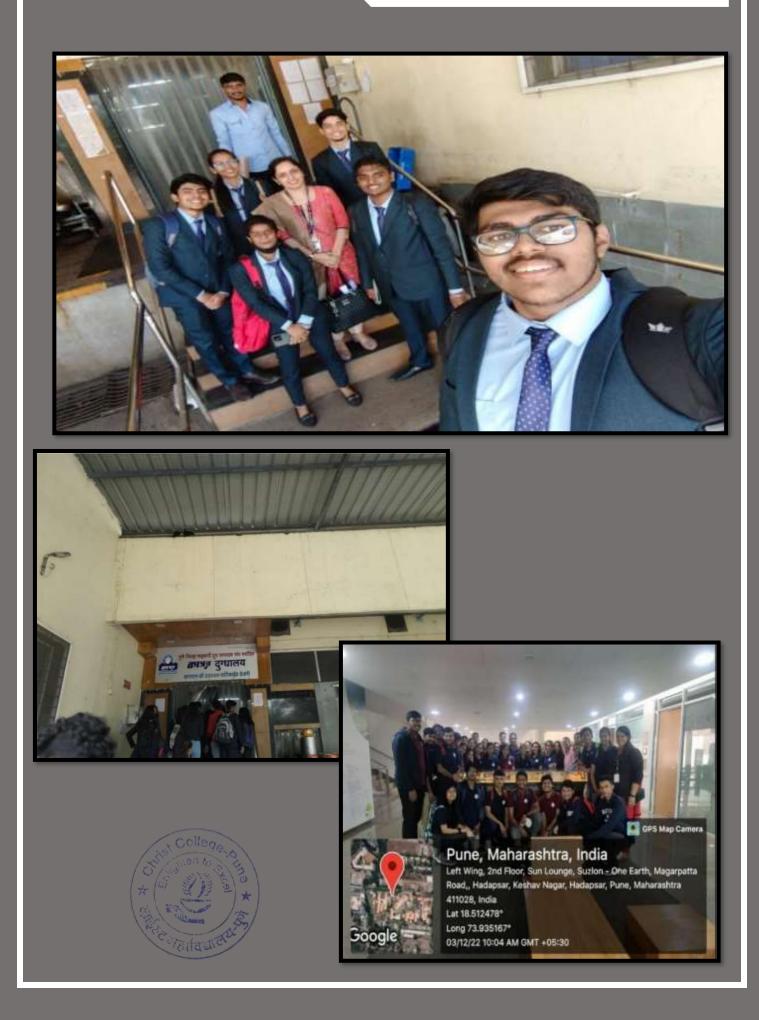

### FIELD VISIT-Infosys Hinjewadi Pune

The form FIELD VISIT-Infosys Hinjewadi Pune is no longer accepting responses. Try contacting the owner of the form if you think this is a mistake.

This form was created inside of Christ College, Pune. Report Abuse

#### **CHRIST COLLEGE – PUNE**

**Department of Commerce** 

organises industrial visit to

#### for the students of TYBCOM

#### 14th June 2022

Scan the QR code to Resgister

Only 50 seats... allotment on first come first serve basis

Pimpri-Chinchwad, Maharashtra, India Infosys Phase 2, Phase 2, Hinjewadi Rajiv Gandhi Infotech Park, Hinjawadi, Pimpri-Chinchwad, Maharashtra 411057, India Lat 18.59803° Long 73.713079° 28/01/23 10:03 AM GMT +05:30