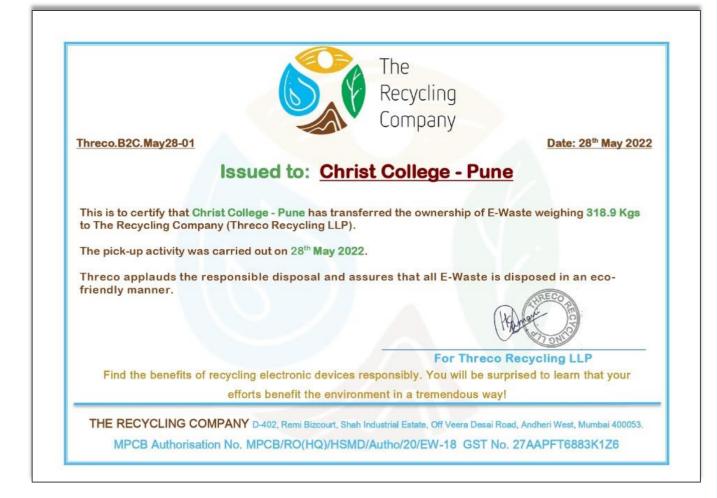

#### **Community Outreach for Social Impact**

- In partnership with Sarva Seva Sangh NGO, conducted an awareness campaign on Child Rights & Child Beggary on April 30, 2022. Volunteers raised placards at Pune city signals to spread awareness, counsel child beggars, and promote education.
- Blood donation is a vital act of humanity. Akhil Bhartiya Terapanth Yuvak Parishad and Christ College volunteers organized a college blood donation camp, recognizing its importance. Another successful Mega Blood donation camp took place at Pathare Stadium, with student volunteers assisting. Both events demonstrated the community's dedication to saving lives through blood donation.
- The college celebrated the Joy of Giving Week, collecting snacks, stationery, and smiley balls for street children and those affected by HIV/AIDS. Students also visited SVD campus for a Bal Mela, sharing happiness with less privileged children.
- Christ College students addressed e-waste concerns by conducting a week-long awareness drive, collecting electronic waste from staff and students, recycling 318.9 Kgs through Threco Recycling LLP.
- A village plantation drive in Bakori promoted environmental conservation, involved volunteers in tree planting and education, fostering awareness, and long-term ecological benefits.
- Students organized a thorough cleanliness drive in the Bakori gram panchayat area, temples, cemetery, and local washrooms. Their dedication and hard work received positive feedback, fostering a sense of civic responsibility and leaving a lasting impact on the community.

#### Certificate by Rising Landscape Coop HSC Society for E-Waste Collection Campaign