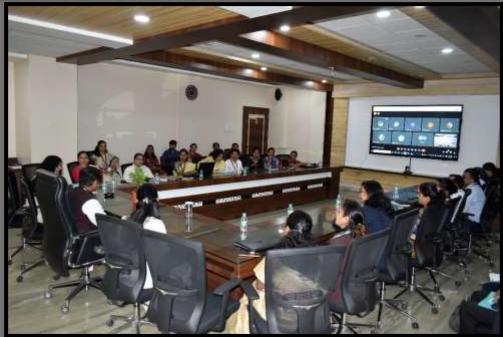

#### 4. The Practice

The whole person education as a practice Christ College developed has a four-phased approach called ADER (Analyze, Design, Execute, and Review). A model of 'An Exemplar of Whole Person Development – Unleashing Potential and Nurturing Excellence' is depicted below.