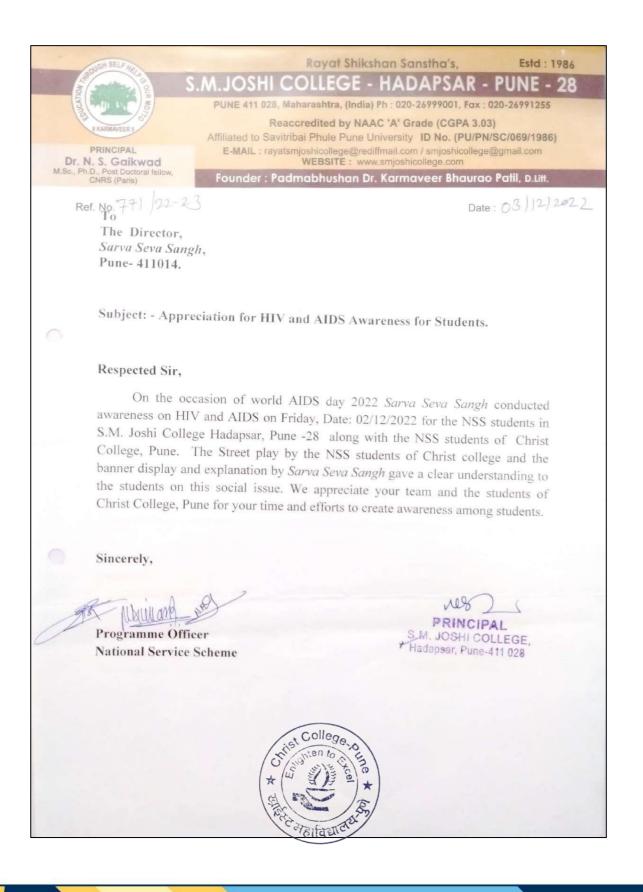

#### Enhancing student's social sensitivity

- The Anti-Tobacco Day Pledge Drive raised awareness among students regarding the detrimental impacts of tobacco and the increasing prevalence of substance use among young individuals.
- Students partnered with Sarva Seva Sangh NGO to conduct a compelling World AIDS Day street play at Pune's educational institutions. They aimed to raise HIV awareness, emphasizing staying informed and taking precautions.
- Awareness rallies on 'Say no to Alcohol & Drugs,' 'Traffic awareness,' and 'Cleanliness awareness' organized by the student volunteers created a positive impact on the local community.
- To mark India's 75th Independence Day, stillents, participated in 'Har Ghar Tiranga Campaign'. They contributed 450 photos of students holding the national flag, achieving a Guinness World Record during the program at Savitribai Phule Pune University on August 15, 2022.

### **HIV/AIDS AWARENESS STREET PLAY**