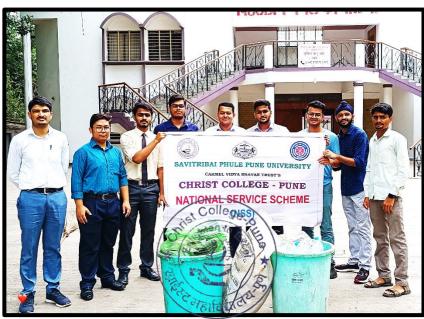

# SWACHH VARI CLEANLINESS DRIVE

Pune, Maharashtra, India Sainikwadi , Ujwal Garden, Vadgaon Sheri, Pune, near Ganesh Mandir, Sainikwadi, Wadgaon Sheri, Pune, Maharashtra 411014, India Lat 18.552877° Long 73.917319° 24/06/22 10:50 AM