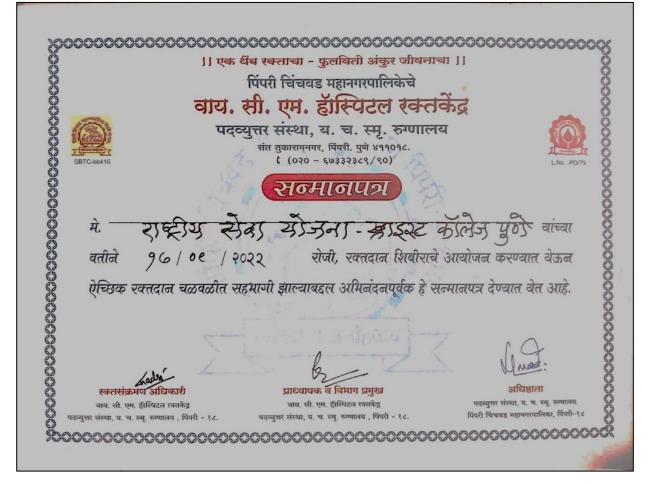

#### **Community Outreach for Social Impact**

- In partnership with Sarva Seva Sangh NGO, conducted an awareness campaign on Child Rights & Child Beggary on April 30, 2022. Volunteers raised placards at Pune city signals to spread awareness, counsel child beggars, and promote education.
- Blood donation is a vital act of humanity. Akhil Bhartiya Terapanth Yuvak Parishad and Christ College volunteers organized a college blood donation camp, recognizing its importance. Another successful Mega Blood donation camp took place at Pathare Stadium, with student volunteers assisting. Both events demonstrated the community's dedication to saving lives through blood donation.
- The college celebrated the Joy of Giving Week, collecting snacks, stationery, and smiley balls for street children and those affected by HIV/AIDS. Students also visited SVD campus for a Bal Mela, sharing happiness with less privileged children.
- Christ College students addressed e-waste concerns by conducting a week-long awareness drive, collecting electronic waste from staff and students, recycling 318.9 Kgs through Threco Recycling LLP.
- A village plantation drive in Bakori promoted environmental conservation, involved volunteers in tree planting and education, fostering awareness, and long-term ecological benefits.
- Students organized a thorough cleanliness drive in the Bakori gram panchayat area, temples, cemetery, and local washrooms. Their dedication and hard work received positive feedback, fostering a sense of civic responsibility and leaving a lasting impact on the community.

# **BLOOD DONATION CAMPS**