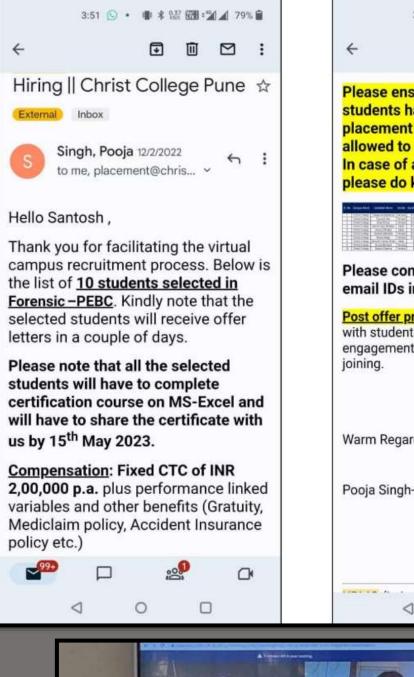

1/5

CHRIST COLLEGE - PUNE (CCP)

AN INTERNATIONAL CONFERENCE

Host

NEW MANAGEMENT TRENDS, CHANGES & BUSINESS LEADERSHIP CHALLENGES IN THE PRESENT GLOBAL ECONOMIC SCENARIO

> We Cordially Invite You to be a Part of the Conference. Warm Welcome...

Friday, 24 - 25 February 2023

C 02:30 pm on Friday (Inauguration)

 Christ College, 26/4 A, Off Pune Nagar Road, Wadgaon Sheri, Pune, Maharashtra

Principal Dr.M.D.Lawrence Converter Scan and Join



Rev.Fr.Arun Antony Director, Christ College



















en de la construcción de la constru



#### **CAMPUS CONNECT**





Jointly erganizes



Campus Connect Program - FYBCOM

Date: 6 June 2022

Venue: CHRIST (Deemed to be University) Pune Lavasa Campus







### CAMPUS CONNECT





#### EXPERIENTIAL LEARNING



#### CAMPUS RECRUITMENT





. .

0



#### CAMPUS RECRUITMENT





# CAMPUS RECRUITMENT



### STUDENT ASSOCIATIONS



#### ASSOCIATION ACTIVITIES





#### ASSOCIATION ACTIVITIES







#### DEBATES



#### world's biggest debate contest for college students

Students from over 5,000 colleges vie with each other every year in the biggest debate competition of the world's largest democracy: Speak for India. Don't miss the incredible excitement and big prizes.

Speak for India is now open to students from colleges in Maharashtra Participants can speak in Marathi, Hindi dr English.

Winner - Rs. 2.5 Lakhs - Runner-Up - Rs. 1.5 Lakhs
 Consolation Price for Finalists - Rs. 35000 each

DATE - 1" FEBRUARY 2023 CHRIST COLLEGE

25-Y A. RAMMARI, MADDAGHENE, OFF PUNE HALAR ROAD. PUNE 411014

auskleinstraffsat

THE TIMES OF