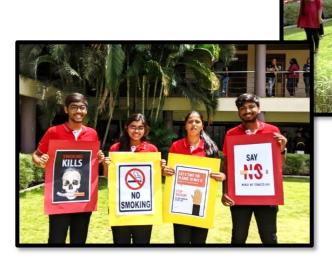

#### Enhancing student's social sensitivity

- The Anti-Tobacco Day Pledge Drive raised awareness among students regarding the detrimental impacts of tobacco and the increasing prevalence of substance use among young individuals.
- Students partnered with Sarva Seva Sangh NGO to conduct a compelling World AIDS Day street play at Pune's educational institutions. They aimed to raise HIV awareness, emphasizing staying informed and taking precautions.
- Awareness rallies on 'Say no to Alcohol & Drugs,' 'Traffic awareness,' and 'Cleanliness awareness' organized by the student volunteers created a positive impact on the local community.
- To mark India's 75th Independence Day, stillents, participated in 'Har Ghar Tiranga Campaign'. They contributed 450 photos of students holding the national flag, achieving a Guinness World Record during the program at Savitribai Phule Pune University on August 15, 2022.