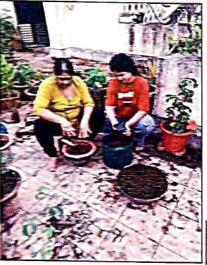

#### **PLANTATION DRIVE - NSS SPECIAL WINTER CAMP**

Date: 8th January 2023

Beneficiaries: Village Bakori

A plantation drive was organized for the beneficiaries in the village of Bakori. The drive aimed to promote environmental conservation and create a greener and healthier community.

Volunteers actively participated in planting trees and educating the villagers about the importance of trees in maintaining ecological balance and mitigating climate change. They provided guidance on proper planting techniques and nurturing the newly planted saplings.

The plantation drive had a positive impact on the beneficiaries, as it increased awareness about environmental issues and encouraged a sense of responsibility towards nature. It contributed to the beautification of the village and provided longterm benefits in terms of cleaner air, improved biodiversity, and a sustainable environment for the community of Bakori.

Outcomes:

- Increased awareness about environmental conservation and the importance of trees among the villagers of Bakori.
- Creation of a greener and healthier community through plantation of trees.
- Improved air quality, enhanced biodiversity, and a sustainable environment for the village of Bakori.