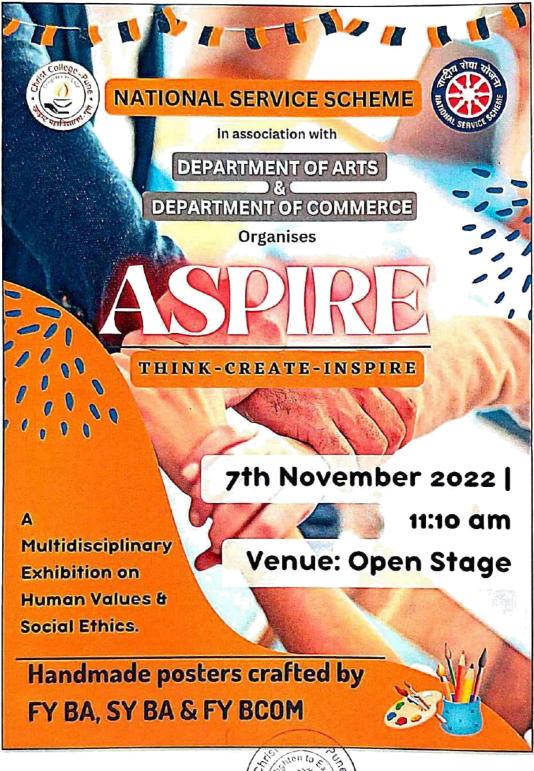

# ASPIRE EXHIBITION SOCIAL & ENVIRONMENT AWARENESS

Date: 7<sup>th</sup> November 2022 Beneficiaries: College students

In collaboration with the Departments of Arts & Commerce, the NSS unit organized an exhibition where students from the first and second year of BA and BCOM showcased their talents through a diverse collection of posters. These posters shed light on important social and environmental issues, including social values, gender equity, women empowerment, drug abuse, the impact of mobile phones, pollution, and more. The exhibition provided an opportunity for staff and students from all classes to peruse the posters and inquire about the topics. The joint effort between the NSS unit and the Departments of Arts & Commerce facilitated a platform for raising awareness and fostering discussions on these crucial matters.

#### Social media link:

https://www.instagram.com/p/CkqumMkvURG/?igshid=YmMyMTA2M2Y=

Collego.

गहाविद्य

#### Outcomes:

- It was a learning experience for the students.
- Students came up with their creative ideas on social and environmental issues and were successful in spreading awareness.

Dr Priva Wahab