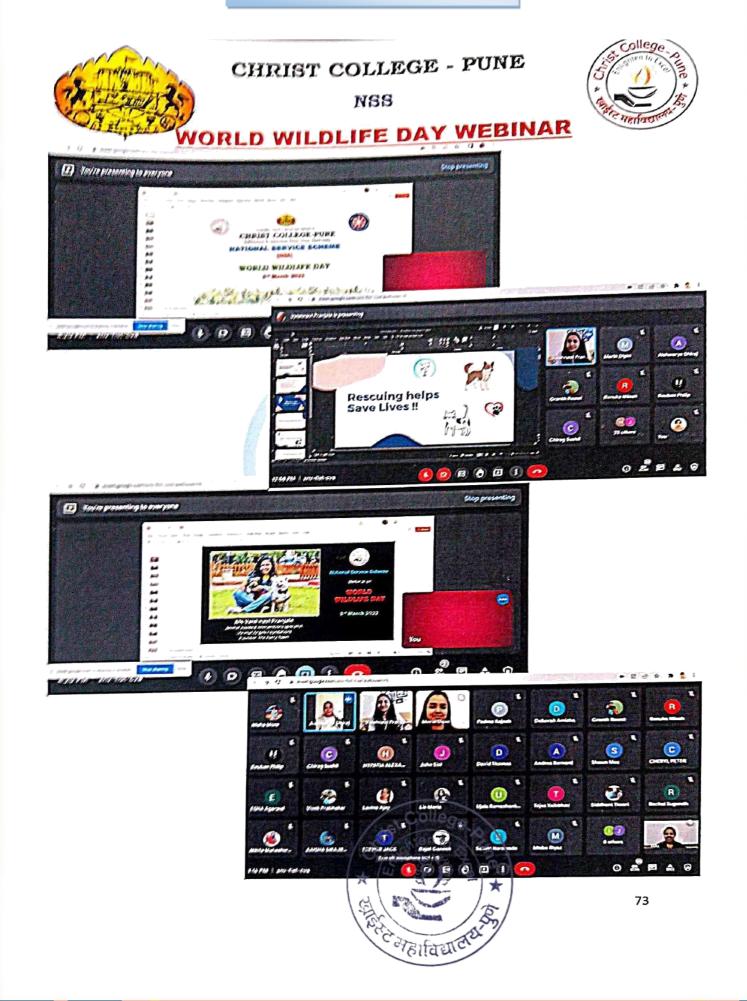

#### WORLD WILD LIFE DAY

#### Date: 5th March 2023

NSS Unit of Christ College Pune in association with the Department of Arts commemorated World Wildlife Day on the 5th of March 2023. The event Seatured guest speaker Ms Diksha Thakkar, who brought along their specially trained dog, adding a unique element to the session. The speaker delivered an engaging and informative talk, emphasizing the significance of wildlife conservation. The session aimed to raise awareness among the attendees, inspiring them to actively contribute to the protection of wildlife and fostering a sense of responsibility towards preserving our natural heritage. The sessiont served as a platform to promote environmental consciousness and encourage sustainable practices.

#### Media link:

https://www.instagram.com/red/CpZeydrAIAA/?igshid=MDjmUizVrldf)=

#### Outcomes:

- Increased Awareness: BA students gained an understanding of the importance of wildlife conservation.
- Enhanced Compassion: Students developed a greater sense of empating and compassion towards animals and their habitats.