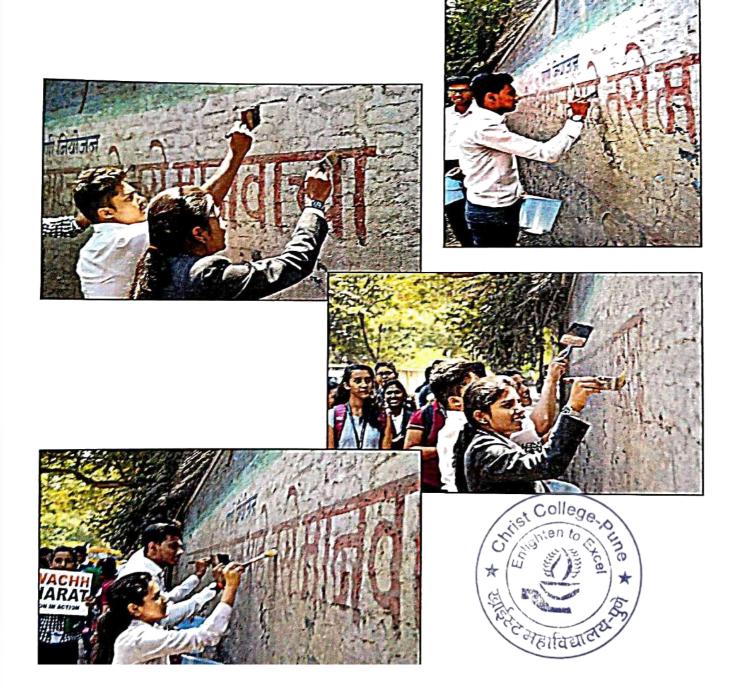

# SWACHH VARI CLEANLINESS DRIVE

#### Date: 24th June 2022

Beneficiaries: Public residing in Sainikwadi area

Volunteers of NSS Unit went for Swachh Vari Swasth Vari Nirmal Vari Harit Vari-NSS Vari drive on 24<sup>th</sup> June. As per the instructions from SPPU, a cleanliness drive was conducted in Sainikwadi area at Wadgaonsheri, where the palki people were residing. After the warkaris left the place, the volunteers picked the garbage and cleaned the area. The group of volunteers was led by one of the NSS staff members, Mr Balasaheb Aware. The volunteers helped the municipal corporation by collecting the garbage in eco-friendly garbage disposal bags.

#### Outcomes of the activity:

- Volunteers learnt the importance of cleanliness.
- Made the public aware about pollution hazards.
- Volunteers were able to set an example for the common public.

Dr Priya Wahab