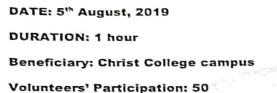

.....

.....

**CHRIST COLLEGE - PUNE** 

NSS

DATE : 5th June 2021

**DURATION: 1 hour** 

Volunteers' Participation: 50

NSS unit organized Environment Awareness Rally to observe World Environment Day on 5th June. The rally initiated from college campus. Students lined up holding colorful placards on environmental awareness and walked till Brahma Suncity Chowk at Wadgaonsheri. The rally was conducted to spread awareness among people about keeping the surroundings clean and pollution free. The rally could successfully spread message about nurturing and protecting the mother earth. All NSS volunteers and NSS staff members had joined together for this rally.