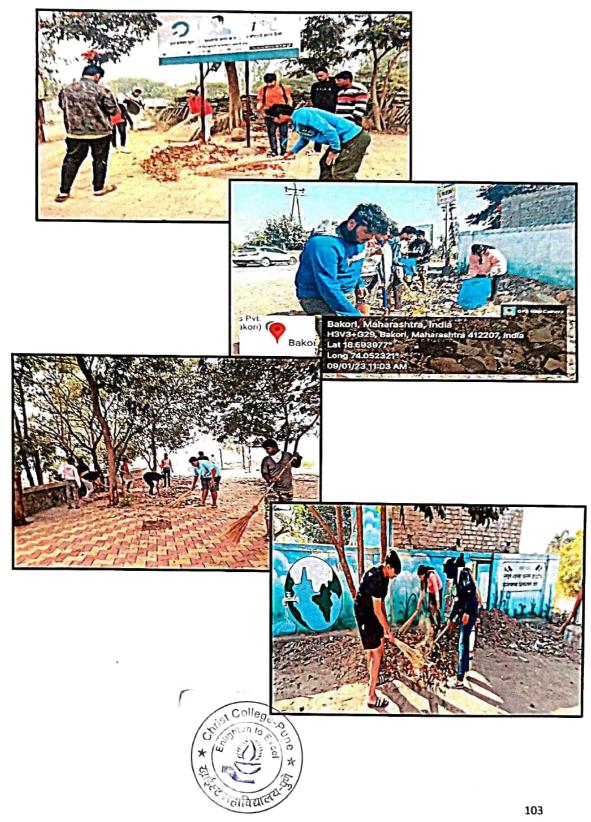

#### **CLEANLINESS DRIVE AT BAKORI VILLAGE**

Date: 5<sup>th</sup> – 11<sup>th</sup> January 2023 Beneficiaries: Village Bakori

During the NSS camp, dedicated NSS volunteers organized a cleanliness drive in the gram panchayat area, temples, cemetery area, and local washrooms. The enthusiastic volunteers worked tirelessly to ensure the cleanliness and hygiene of these spaces. Their efforts were well-received by the community, as they received positive feedback for their hard work and dedication. The cleanliness drive not only improved the physical environment but also instilled a sense of responsibility and civic duty among the volunteers. Their commitment to serving the community and maintaining cleanliness left a positive and lasting impact on all involved.

#### CLEANLINESS DRIVE AT BAKORI VILLAGE

Date: 5<sup>th</sup> – 11<sup>th</sup> January 2023 Beneficiaries: Village Bakori

During the NSS camp, dedicated NSS volunteers organized a cleanliness drive in the gram panchayat area, temples, cemetery area, and local washrooms. The enthusiastic volunteers worked tirelessly to ensure the cleanliness and hygiene of these spaces. Their efforts were well-received by the community, as they received positive feedback for their hard work and dedication. The cleanliness drive not only improved the physical environment but also instilled a sense of responsibility and civic duty among the volunteers. Their commitment to serving the community and maintaining cleanliness left a positive and lasting impact on all involved.

#### **CLEANLINESS DRIVE AT BAKORI VILLAGE**