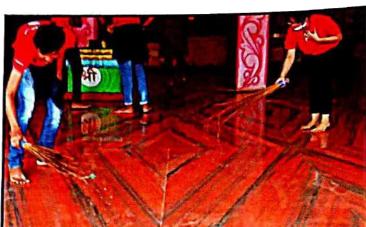

# SWACHH VARI CLEANLINESS DRIVE

#### Date: 24th June 2022

Beneficiaries: Public residing in Sainikwadi area

Volunteers of NSS Unit went for Swachh Vari Swasth Vari Nirmal Vari Harit Vari-NSS Vari drive on 24<sup>th</sup> June. As per the instructions from SPPU, a cleanliness drive was conducted in Sainikwadi area at Wadgaonsheri, where the palki people were residing. After the warkaris left the place, the volunteers picked the garbage and cleaned the area. The group of volunteers was led by one of the NSS staff members, Mr Balasaheb Aware. The volunteers helped the municipal corporation by collecting the garbage in eco-friendly garbage disposal bags.

#### Outcomes of the activity:

- Volunteers learnt the importance of cleanliness.
- Made the public aware about pollution hazards.
- Volunteers were able to set an example for the common public.

Dr Priya Wahab