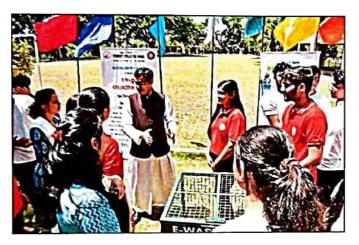

#### **E-WASTE COLLECTION DRIVE**

#### Date : 23rd - 28th May 2022

#### **Beneficiaries : College Students**

As we stand in the midst of extreme environmental and climate deterioration. E-waste hazard is one of the major issues we face in this digital era. Electronic waste or e-waste describes discarded electrical or electronic devices. For example old mobile phones, chargers, laptops keypads, pen drives etc.

To curb this issue the NSS UNIT of Christ College, Pune organised an E-waste awareness drive for a week starting from 23rd of May till 28th of May. All the staff and students were requested to contribute to this drive by bringing any electronic waste and discarding it in e-waste dustbin placed in the lobby area near the college office. This e-waste was then recycled by the Recycling Company (Threco Recycling LLP). A certificate was issued by the company for receiving 318.9 Kgs of E-waste.