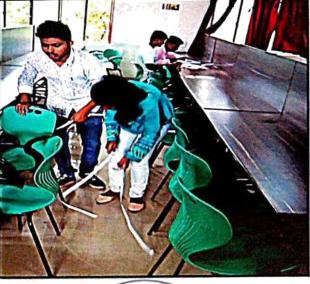

#### **E-WASTE COLLECTION DRIVE**

#### Date : 23rd - 28th May 2022

#### **Beneficiaries : College Students**

As we stand in the midst of extreme environmental and climate deterioration. E-waste hazard is one of the major issues we face in this digital era. Electronic waste or e-waste describes discarded electrical or electronic devices. For example old mobile phones, chargers, laptops keypads, pen drives etc.

To curb this issue the NSS UNIT of Christ College, Pune organised an E-waste awareness drive for a week starting from 23rd of May till 28th of May. All the staff and students were requested to contribute to this drive by bringing any electronic waste and discarding it in e-waste dustbin placed in the lobby area near the college office. This e-waste was then recycled by the Recycling Company (Threco Recycling LLP). A certificate was issued by the company for receiving 318.9 Kgs of E-waste.