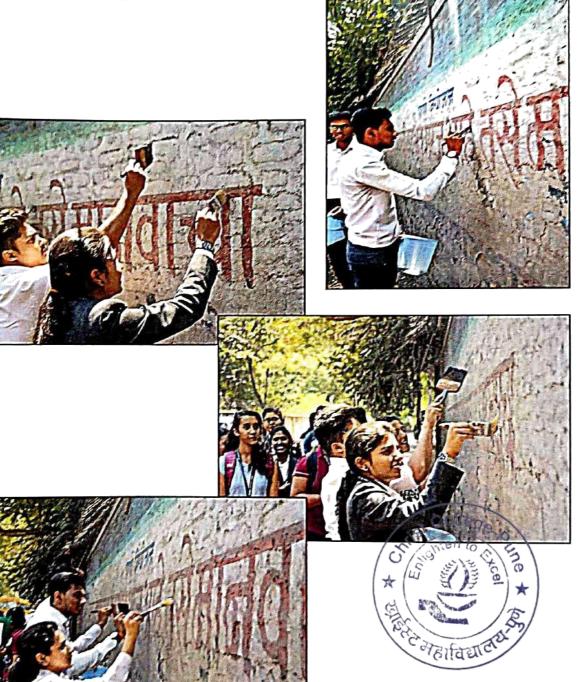

# SWACHH VARI CLEANLINESS DRIVE

#### Date: 24th June 2022

Beneficiaries: Public residing in Sainikwadi area

Volunteers of NSS Unit went for Swachh Vari Swasth Vari Nirmal Vari Harit Vari-NSS Vari drive on 24<sup>th</sup> June. As per the instructions from SPPU, a cleanliness drive was conducted in Sainikwadi area at Wadgaonsheri, where the palki people were residing. After the warkaris left the place, the volunteers picked the garbage and cleaned the area. The group of volunteers was led by one of the NSS staff members, Mr Balasaheb Aware. The volunteers helped the municipal corporation by collecting the garbage in eco-friendly garbage disposal bags.

#### Outcomes of the activity:

- Volunteers learnt the importance of cleanliness.
- Made the public aware about pollution hazards.
- Volunteers were able to set an example for the common public.

Dr Priya Wahab