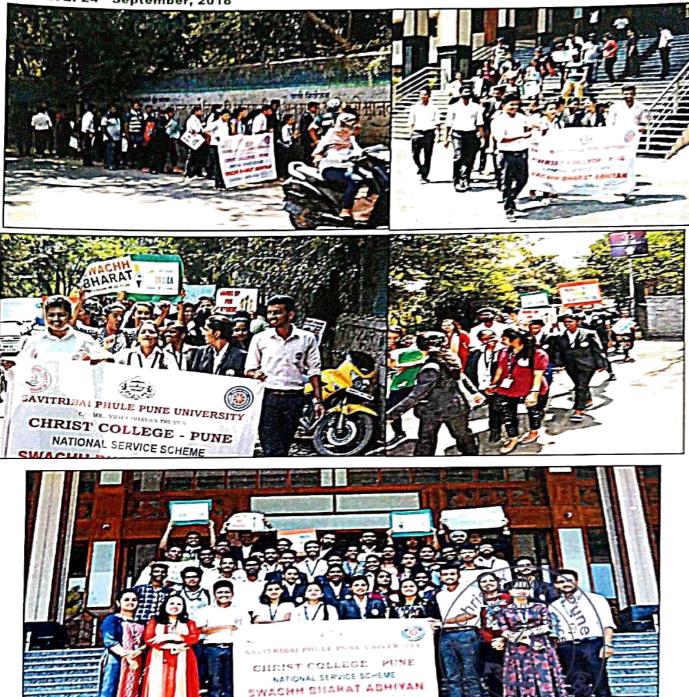

#### SWACHH VARI SWASTH VARI NIRMAL VARI HARIT VARI

#### NSS VARI

DATE : 27th & 28th June 2019

DURATION: 3+3 = 6 Hours

Beneficiaries : Approx. 2000 devotees of Palki

#### **Volunteers' Participation: 20**

NSS Unit of Christ College-Pune, under the leadership of Dr (Fr) Sony Chundattu CMI, went for *Swachh Vari Swasth Vari Nirmal Vari Harit Vari- NSS Vari* drive on 27<sup>th x</sup>& 28<sup>th</sup> June 2019. As per the instructions from SPPU, Christ College collected patravalis from Annasaheb Nagar College and under the guidance of Dr Savita Kulkarni, an awareness drive was conducted in the Hadapsar area and Vithhalanjan Karyalaya at Vadgaonsheri, where the palki people were residing. Under this venture, the volunteers interacted with the dindi devotees about cleanliness and took an initiative to distribute eco-friendly 'Patravali' to them with an aim to decrease pollution throughout the palki festival. The volunteers enthusiastically welcomed the warkaris. It takes a lot of effort for them to march such a long distance, so as a part of NSS it becomes our responsibility that we offer our bit to the warkaris.