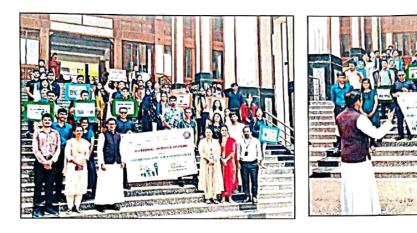

To curb this issue the NSS UNIT of Christ College, Pune organised an E-waste awareness drive for a week starting from 23rd of May till 28th of May. All the staff and students were requested to contribute to this drive by bringing any electronic waste and discarding it in e-waste dustbin placed in the lobby area near the college office. This e-waste was then recycled by the Recycling Company (Threco Recycling LLP). A certificate was issued by the company for receiving 318.9 Kgs of E-waste.

#### **Outcomes:**

- Students were made aware of the possible hazards of E-waste.
- They were educated about what actually is E-waste and how it can be recycled.

Dr Priya Wahab

NSS Programme Officer

Dr (Fr) Arun Antony Chully CMI