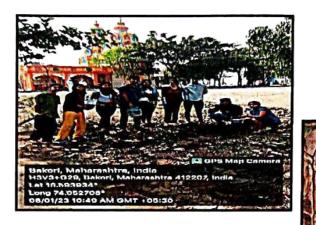

#### **CLEANLINESS DRIVE AT BAKORI VILLAGE**

Date: 5<sup>th</sup> – 11<sup>th</sup> January 2023 Beneficiaries: Village Bakori

During the NSS camp, dedicated NSS volunteers organized a cleanliness drive in the gram panchayat area, temples, cemetery area, and local washrooms. The enthusiastic volunteers worked tirelessly to ensure the cleanliness and hygiene of these spaces. Their efforts were well-received by the community, as they received positive feedback for their hard work and dedication. The cleanliness drive not only improved the physical environment but also instilled a sense of responsibility and civic duty among the volunteers. Their commitment to serving the community and maintaining cleanliness left a positive and lasting impact on all involved.

#### Outcomes:

- Improved cleanliness and hygiene in the gram panchayat area, temples, cemetery area, and local washrooms.
- Positive feedback from the community, reflecting appreciation for the volunteers' efforts.
- Increased sense of civic responsibility and commitment to maintaining cleanliness among the NSS volunteers.