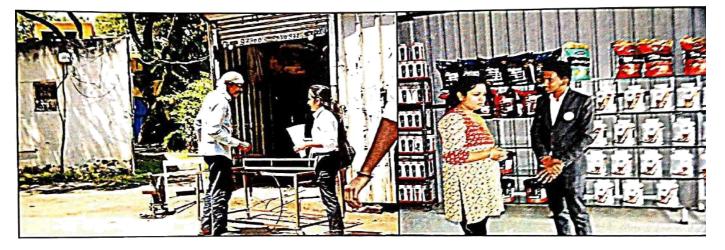

# SWACHH VARI CLEANLINESS DRIVE

#### Date: 24th June 2022

Beneficiaries: Public residing in Sainikwadi area

Volunteers of NSS Unit went for Swachh Vari Swasth Vari Nirmal Vari Harit Vari-NSS Vari drive on 24<sup>th</sup> June. As per the instructions from SPPU, a cleanliness drive was conducted in Sainikwadi area at Wadgaonsheri, where the palki people were residing. After the warkaris left the place, the volunteers picked the garbage and cleaned the area. The group of volunteers was led by one of the NSS staff members, Mr Balasaheb Aware. The volunteers helped the municipal corporation by collecting the garbage in eco-friendly garbage disposal bags.

#### Outcomes of the activity:

- Volunteers learnt the importance of cleanliness.
- Made the public aware about pollution hazards.
- Volunteers were able to set an example for the common public.

Dr Priya Wahab