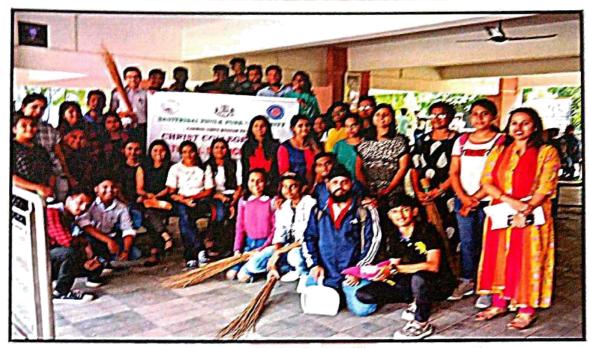

#### **E-WASTE COLLECTION DRIVE**

#### Date : 23rd - 28th May 2022

#### **Beneficiaries : College Students**

As we stand in the midst of extreme environmental and climate deterioration. E-waste hazard is one of the major issues we face in this digital era. Electronic waste or e-waste describes discarded electrical or electronic devices. For example old mobile phones, chargers, laptops keypads, pen drives etc.

To curb this issue the NSS UNIT of Christ College, Pune organised an E-waste awareness drive for a week starting from 23rd of May till 28th of May. All the staff and students were requested to contribute to this drive by bringing any electronic waste and discarding it in e-waste dustbin placed in the lobby area near the college office. This e-waste was then recycled by the Recycling Company (Threco Recycling LLP). A certificate was issued by the company for receiving 318.9 Kgs of E-waste.