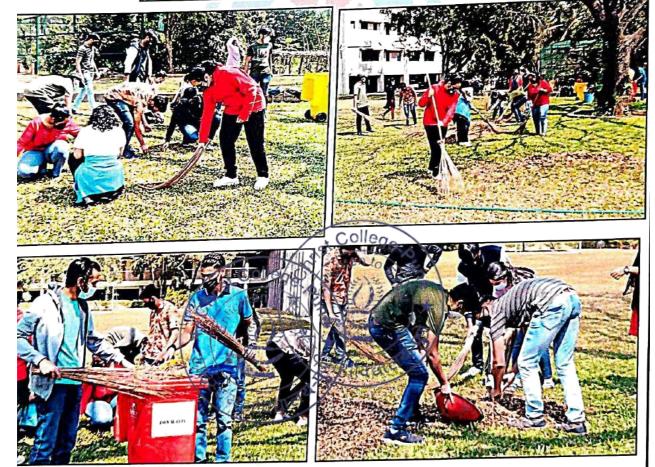

#### **E-WASTE COLLECTION DRIVE**

#### Date : 23rd - 28th May 2022

#### **Beneficiaries : College Students**

As we stand in the midst of extreme environmental and climate deterioration. E-waste hazard is one of the major issues we face in this digital era. Electronic waste or e-waste describes discarded electrical or electronic devices. For example old mobile phones, chargers, laptops keypads, pen drives etc.

To curb this issue the NSS UNIT of Christ College, Pune organised an E-waste awareness drive for a week starting from 23rd of May till 28th of May. All the staff and students were requested to contribute to this drive by bringing any electronic waste and discarding it in e-waste dustbin placed in the lobby area near the college office. This e-waste was then recycled by the Recycling Company (Threco Recycling LLP). A certificate was issued by the company for receiving 318.9 Kgs of E-waste.