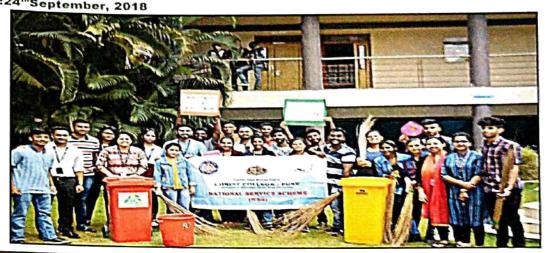

#### **E-WASTE COLLECTION DRIVE**

#### Date : 23rd - 28th May 2022

#### **Beneficiaries : College Students**

As we stand in the midst of extreme environmental and climate deterioration. E-waste hazard is one of the major issues we face in this digital era. Electronic waste or e-waste describes discarded electrical or electronic devices. For example old mobile phones, chargers, laptops keypads, pen drives etc.

To curb this issue the NSS UNIT of Christ College, Pune organised an E-waste awareness drive for a week starting from 23rd of May till 28th of May. All the staff and students were requested to contribute to this drive by bringing any electronic waste and discarding it in e-waste dustbin placed in the lobby area near the college office. This e-waste was then recycled by the Recycling Company (Threco Recycling LLP). A certificate was issued by the company for receiving 318.9 Kgs of E-waste.