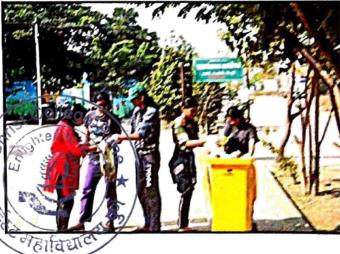

#### **E-WASTE COLLECTION DRIVE**

#### Date : 23rd - 28th May 2022

#### **Beneficiaries : College Students**

As we stand in the midst of extreme environmental and climate deterioration. E-waste hazard is one of the major issues we face in this digital era. Electronic waste or e-waste describes discarded electrical or electronic devices. For example old mobile phones, chargers, laptops keypads, pen drives etc.

To curb this issue the NSS UNIT of Christ College, Pune organised an E-waste awareness drive for a week starting from 23rd of May till 28th of May. All the staff and students were requested to contribute to this drive by bringing any electronic waste and discarding it in e-waste dustbin placed in the lobby area near the college office. This e-waste was then recycled by the Recycling Company (Threco Recycling LLP). A certificate was issued by the company for receiving 318.9 Kgs of E-waste.