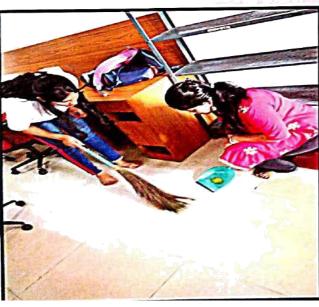

### **CLEANLINESS DRIVE- SWACHH BHARAT ABHIYAN**

DATE : 13<sup>th</sup> August 2021 DURATION: 1 hour Volunteers' Participation: 50

A clean and healthy environment aids effective learning and provides a conducive learning environment. With an aim the NSS unit organized a cleanliness drive in the campus. The volunteers swept the entire lawn area of the campus and collected garbage in a dustbin for disposal. Volunteers were instructed to clean their hands properly with soap at the end. Refreshments were given to all. The Unit thanked the management, staff and students for their support in making this NSS activity a grand success.by making the campus clean and litter free.

# **CHRIST COLLEGE - PUNE**

NSS

5

**CLEANLINESS DRIVE- SWACHH BHARAT ABHIYAN** 

CHRIST COLLEGE - PUNE NSS SAY NO TO PLASTIC DRIVE

DATE : 28<sup>th</sup> September 2021 DURATION: 1 hour Volunteers' Participation: 25