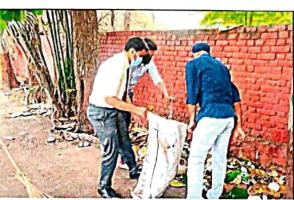

# SWACHH VARI CLEANLINESS DRIVE

#### Date: 24th June 2022

Beneficiaries: Public residing in Sainikwadi area

Volunteers of NSS Unit went for Swachh Vari Swasth Vari Nirmal Vari Harit Vari-NSS Vari drive on 24<sup>th</sup> June. As per the instructions from SPPU, a cleanliness drive was conducted in Sainikwadi area at Wadgaonsheri, where the palki people were residing. After the warkaris left the place, the volunteers picked the garbage and cleaned the area. The group of volunteers was led by one of the NSS staff members, Mr Balasaheb Aware. The volunteers helped the municipal corporation by collecting the garbage in eco-friendly garbage disposal bags.

#### Outcomes of the activity:

- Volunteers learnt the importance of cleanliness.
- Made the public aware about pollution hazards.
- Volunteers were able to set an example for the common public.

Dr Priya Wahab