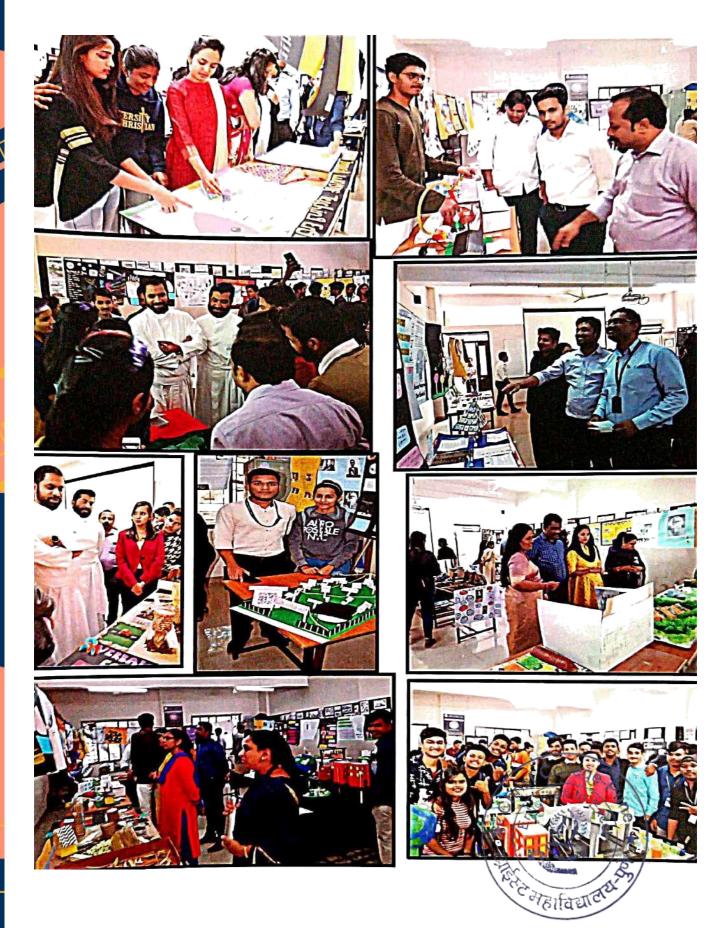

# ASPIRE EXHIBITION SOCIAL & ENVIRONMENT AWARENESS

Date: 7<sup>th</sup> November 2022 Beneficiaries: College students

In collaboration with the Departments of Arts & Commerce, the NSS unit organized an exhibition where students from the first and second year of BA and BCOM showcased their talents through a diverse collection of posters. These posters shed light on important social and environmental issues, including social values, gender equity, women empowerment, drug abuse, the impact of mobile phones, pollution, and more. The exhibition provided an opportunity for staff and students from all classes to peruse the posters and inquire about the topics. The joint effort between the NSS unit and the Departments of Arts & Commerce facilitated a platform for raising awareness and fostering discussions on these crucial matters.

#### Social media link:

https://www.instagram.com/p/CkqumMkvURG/?igshid=YmMyMTA2M2Y=

Collego.

गहाविद्य

#### Outcomes:

- It was a learning experience for the students.
- Students came up with their creative ideas on social and environmental issues and were successful in spreading awareness.

Dr Priva Wahab