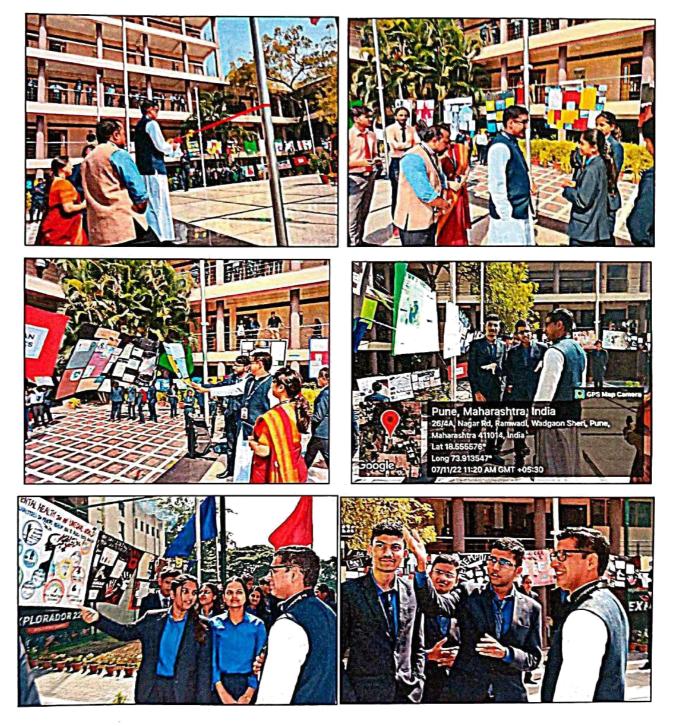

# ASPIRE EXHIBITION SOCIAL & ENVIRONMENT AWARENESS

Date: 7<sup>th</sup> November 2022 Beneficiaries: College students

In collaboration with the Departments of Arts & Commerce, the NSS unit organized an exhibition where students from the first and second year of BA and BCOM showcased their talents through a diverse collection of posters. These posters shed light on important social and environmental issues, including social values, gender equity, women empowerment, drug abuse, the impact of mobile phones, pollution, and more. The exhibition provided an opportunity for staff and students from all classes to peruse the posters and inquire about the topics. The joint effort between the NSS unit and the Departments of Arts & Commerce facilitated a platform for raising awareness and fostering discussions on these crucial matters.

#### Social media link:

https://www.instagram.com/p/CkqumMkvURG/?igshid=YmMyMTA2M2Y=

Collego.

गहाविद्य

#### Outcomes:

- It was a learning experience for the students.
- Students came up with their creative ideas on social and environmental issues and were successful in spreading awareness.

Dr Priva Wahab