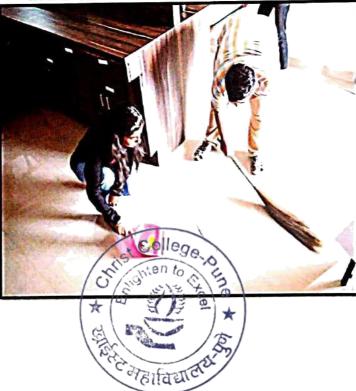

### **CLEANLINESS DRIVE- SWACHH BHARAT ABHIYAN**

DATE : 13<sup>th</sup> August 2021 DURATION: 1 hour Volunteers' Participation: 50

A clean and healthy environment aids effective learning and provides a conducive learning environment. With an aim the NSS unit organized a cleanliness drive in the campus. The volunteers swept the entire lawn area of the campus and collected garbage in a dustbin for disposal. Volunteers were instructed to clean their hands properly with soap at the end. Refreshments were given to all. The Unit thanked the management, staff and students for their support in making this NSS activity a grand success.by making the campus clean and litter free.

# **CHRIST COLLEGE - PUNE**

NSS

5

**CLEANLINESS DRIVE- SWACHH BHARAT ABHIYAN** 

CHRIST COLLEGE - PUNE NSS SAY NO TO PLASTIC DRIVE

DATE : 28<sup>th</sup> September 2021 DURATION: 1 hour Volunteers' Participation: 25