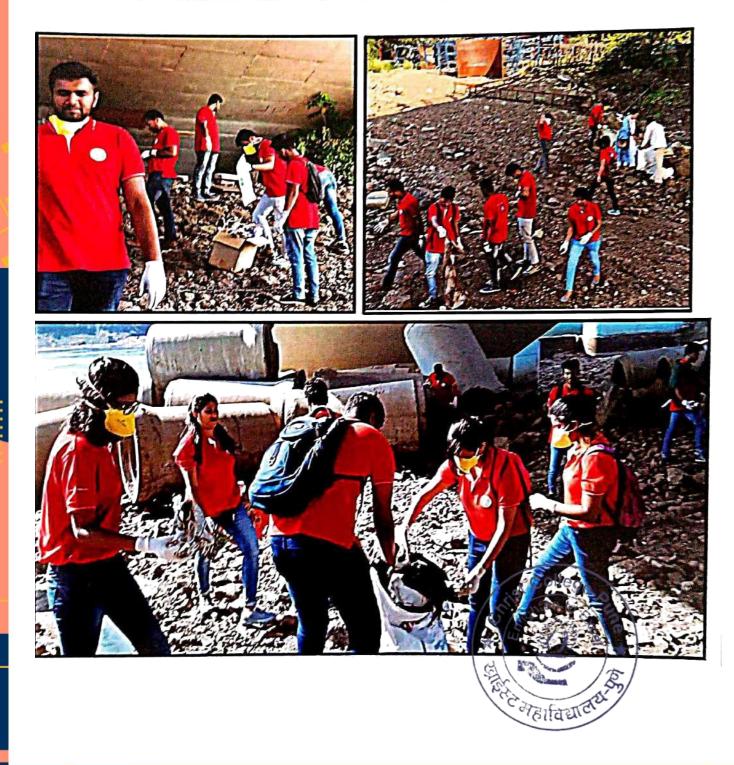

# SWACHH VARI CLEANLINESS DRIVE

#### Date: 24th June 2022

Beneficiaries: Public residing in Sainikwadi area

Volunteers of NSS Unit went for Swachh Vari Swasth Vari Nirmal Vari Harit Vari-NSS Vari drive on 24<sup>th</sup> June. As per the instructions from SPPU, a cleanliness drive was conducted in Sainikwadi area at Wadgaonsheri, where the palki people were residing. After the warkaris left the place, the volunteers picked the garbage and cleaned the area. The group of volunteers was led by one of the NSS staff members, Mr Balasaheb Aware. The volunteers helped the municipal corporation by collecting the garbage in eco-friendly garbage disposal bags.

#### Outcomes of the activity:

- Volunteers learnt the importance of cleanliness.
- Made the public aware about pollution hazards.
- Volunteers were able to set an example for the common public.

Dr Priya Wahab