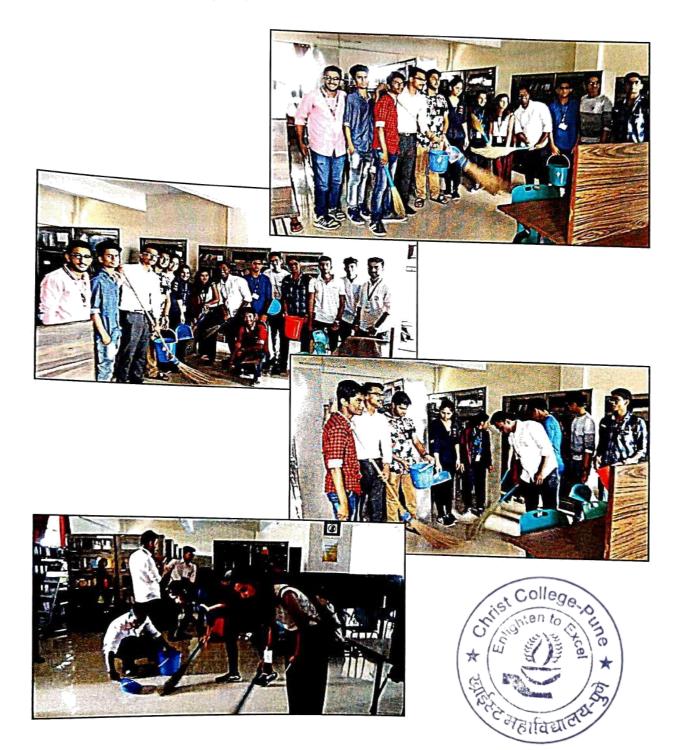

### **CLEANLINESS DRIVE- SWACHH BHARAT ABHIYAN**

DATE : 13<sup>th</sup> August 2021 DURATION: 1 hour Volunteers' Participation: 50

A clean and healthy environment aids effective learning and provides a conducive learning environment. With an aim the NSS unit organized a cleanliness drive in the campus. The volunteers swept the entire lawn area of the campus and collected garbage in a dustbin for disposal. Volunteers were instructed to clean their hands properly with soap at the end. Refreshments were given to all. The Unit thanked the management, staff and students for their support in making this NSS activity a grand success.by making the campus clean and litter free.