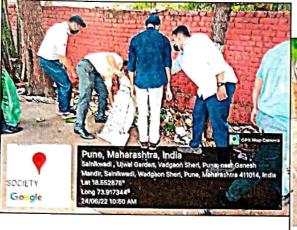

# SWACHH VARI CLEANLINESS DRIVE

#### Date: 24th June 2022

Beneficiaries: Public residing in Sainikwadi area

Volunteers of NSS Unit went for Swachh Vari Swasth Vari Nirmal Vari Harit Vari-NSS Vari drive on 24<sup>th</sup> June. As per the instructions from SPPU, a cleanliness drive was conducted in Sainikwadi area at Wadgaonsheri, where the palki people were residing. After the warkaris left the place, the volunteers picked the garbage and cleaned the area. The group of volunteers was led by one of the NSS staff members, Mr Balasaheb Aware. The volunteers helped the municipal corporation by collecting the garbage in eco-friendly garbage disposal bags.

#### Outcomes of the activity:

- Volunteers learnt the importance of cleanliness.
- Made the public aware about pollution hazards.
- Volunteers were able to set an example for the common public.

Dr Priya Wahab