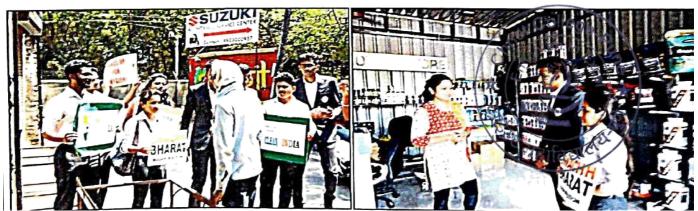

# SWACHH VARI CLEANLINESS DRIVE

#### Date: 24th June 2022

Beneficiaries: Public residing in Sainikwadi area

Volunteers of NSS Unit went for Swachh Vari Swasth Vari Nirmal Vari Harit Vari-NSS Vari drive on 24<sup>th</sup> June. As per the instructions from SPPU, a cleanliness drive was conducted in Sainikwadi area at Wadgaonsheri, where the palki people were residing. After the warkaris left the place, the volunteers picked the garbage and cleaned the area. The group of volunteers was led by one of the NSS staff members, Mr Balasaheb Aware. The volunteers helped the municipal corporation by collecting the garbage in eco-friendly garbage disposal bags.

#### Outcomes of the activity:

- Volunteers learnt the importance of cleanliness.
- Made the public aware about pollution hazards.
- Volunteers were able to set an example for the common public.

Dr Priya Wahab