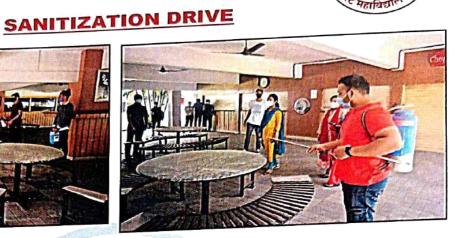

## CHRIST COLLEGE - PUNE NSS SANITIZATION DRIVE

DATE : 11<sup>th</sup> November 2021 DURATION: 1 hour Volunteers' Participation: 20

As a precautionary measure, to contain the spread of nCOVID19, a sanitization drive was held in the campus by NSS Unit volunteers. Sanitizer was sprayed as per SOP given by the government of India. Common utility places of the institute including parking area, entrance, exit gate, cafeteria, class rooms, lift etc. were given the spray. 20 NSS volunteers actively participated in the drive.