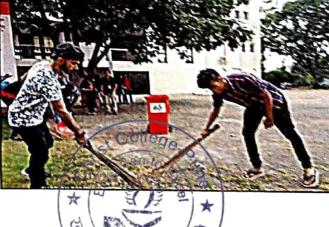

#### STATE LEVEL FORT CONSERVATION & CLEANLINESS CAMP

Date:11th & 12 February 2023

A University-level NSS camp focusing on conservation and cleanliness was organized at Raireshwar and Raigad. Two volunteers namely Siddhant Tiwari & Samrudhhi Gaikwad attended the camp along with around 250 students from different colleges of Pune. The students immersed themselves in nature, engaging in activities that included interacting with local residents and cleaning the areas. Additionally, a day dedicated to trekking and cultural exploration was organized, providing students with opportunities for adventure and cultural enrichment. The camp fostered a sense of environmental responsibility, cultural exchange, and personal growth as students actively participated in preserving nature, connecting with communities, and experiencing the rich heritage of the region.

#### Media link:

https://www.instagram.com/p/Cp4KRRvLEBz/?igshid=MDJmNzVkMjY=

#### Outcomes:

- Increased understanding of conservation and cleanliness practices.
- Enhanced community connections and collaboration.
- Enriched cultural experiences and appreciation for local heritage.