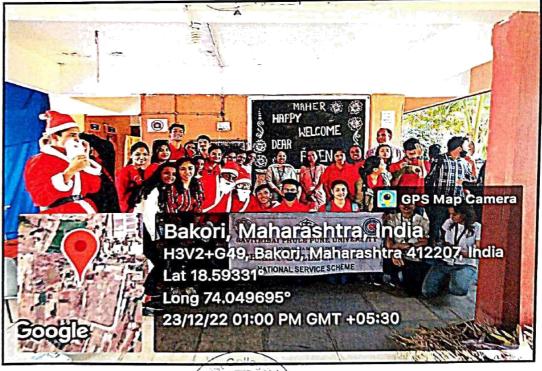

### SESSION ON GREEN INITIATIVES & WASTE MANAGEMENT - NSS SPECIAL WINTER CAMP

Date: 10th January 2023

**Resource Person: Mrs Nisha More** 

A session on green initiatives and garbage management was held on January 10, 2023 as a part of the NSS special winter camp, with Mrs. Nisha More serving as the resource person. The lecture sought to spread knowledge about the environment, sustainable lifestyles, and efficient garbage disposal methods.

Environmental conservationist Mrs. Nisha More gave a captivating presentation. The need of embracing green initiatives, minimising waste, recycling, and using suitable trash disposal techniques was made clear to participants. They received instruction on the effects of trash on the environment and how to reduce it in a practical way. The session had a great effect on the attendees, motivating them to take environmental responsibility seriously.

#### Outcomes:

- Increased awareness about the importance of green initiatives and waste management among the participants.
- Equipped participants with knowledge and practical strategies to implement sustainable practices and reduce waste.
- Inspired participants to become responsible stewards of the environment and promote a cleaner and greener community.