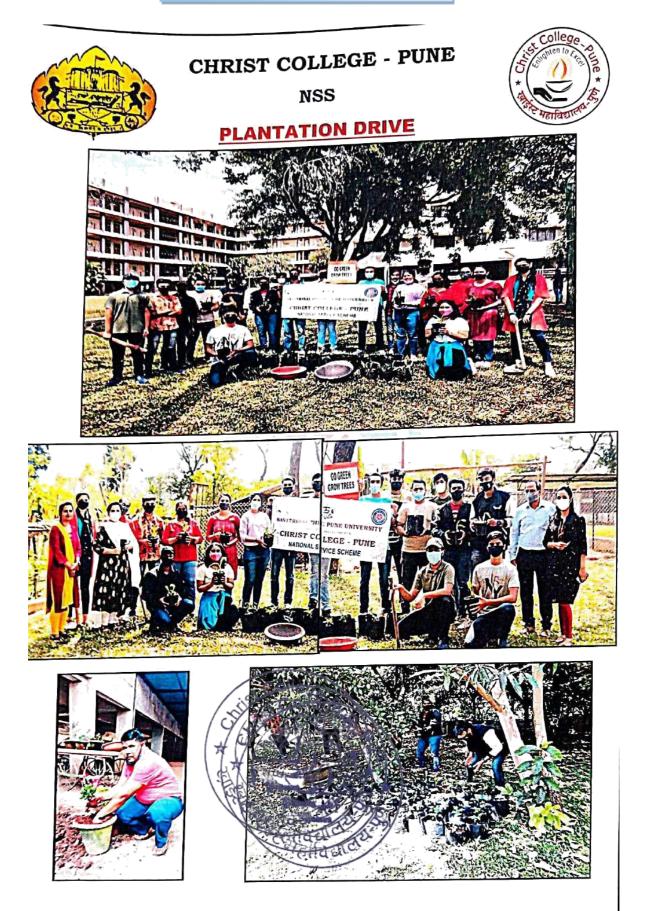

#### **PLANTATION DRIVE - NSS SPECIAL WINTER CAMP**

Date: 8th January 2023

Beneficiaries: Village Bakori

A plantation drive was organized for the beneficiaries in the village of Bakori. The drive aimed to promote environmental conservation and create a greener and healthier community.

Volunteers actively participated in planting trees and educating the villagers about the importance of trees in maintaining ecological balance and mitigating climate change. They provided guidance on proper planting techniques and nurturing the newly planted saplings.

The plantation drive had a positive impact on the beneficiaries, as it increased awareness about environmental issues and encouraged a sense of responsibility towards nature. It contributed to the beautification of the village and provided longterm benefits in terms of cleaner air, improved biodiversity, and a sustainable environment for the community of Bakori.

Outcomes:

- Increased awareness about environmental conservation and the importance of trees among the villagers of Bakori.
- Creation of a greener and healthier community through plantation of trees.
- Improved air quality, enhanced biodiversity, and a sustainable environment for the village of Bakori.