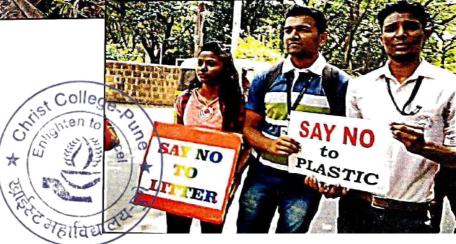

# **CHRIST COLLEGE - PUNE**

NSS

5

**CLEANLINESS DRIVE- SWACHH BHARAT ABHIYAN** 

CHRIST COLLEGE - PUNE NSS SAY NO TO PLASTIC DRIVE

DATE : 28<sup>th</sup> September 2021 DURATION: 1 hour Volunteers' Participation: 25

A campaign 'Say No to Plastic' was conducted to emphasize on the need to shift to sustainable alternatives. The NSS Unit asked the volunteers to bring plastic waste from their homes to campus for proper disposal. The drive began with first cleaning the campus by picking up strewn litter and then all the volunteers gathered up to collect the plastic waste in a dustbin. The drive ended with proper disposal of the waste. The volunteers successfully spread the message of keeping their campus 'spik and span' to other students of the college.