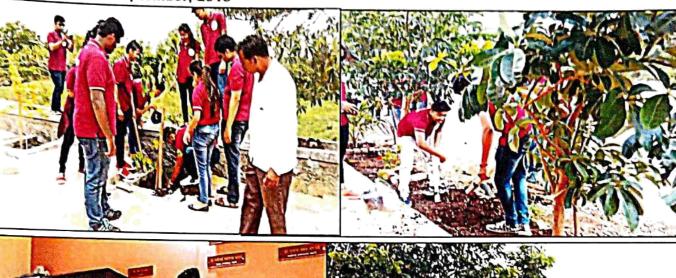

#### **E-WASTE COLLECTION DRIVE**

#### Date : 23rd - 28th May 2022

#### **Beneficiaries : College Students**

As we stand in the midst of extreme environmental and climate deterioration. E-waste hazard is one of the major issues we face in this digital era. Electronic waste or e-waste describes discarded electrical or electronic devices. For example old mobile phones, chargers, laptops keypads, pen drives etc.

To curb this issue the NSS UNIT of Christ College, Pune organised an E-waste awareness drive for a week starting from 23rd of May till 28th of May. All the staff and students were requested to contribute to this drive by bringing any electronic waste and discarding it in e-waste dustbin placed in the lobby area near the college office. This e-waste was then recycled by the Recycling Company (Threco Recycling LLP). A certificate was issued by the company for receiving 318.9 Kgs of E-waste.

#### **Outcomes:**

- Students were made aware of the possible hazards of E-waste.
- They were educated about what actually is E-waste and how it can be recycled.

Dr Priya Wahab

NSS Programme Officer

Dr (Fr) Arun Antony Chully CMI