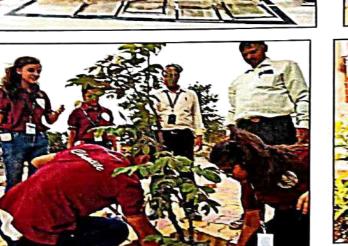

#### **PLANTATION DRIVE - NSS SPECIAL WINTER CAMP**

Date: 8th January 2023

Beneficiaries: Village Bakori

A plantation drive was organized for the beneficiaries in the village of Bakori. The drive aimed to promote environmental conservation and create a greener and healthier community.

Volunteers actively participated in planting trees and educating the villagers about the importance of trees in maintaining ecological balance and mitigating climate change. They provided guidance on proper planting techniques and nurturing the newly planted saplings.

The plantation drive had a positive impact on the beneficiaries, as it increased awareness about environmental issues and encouraged a sense of responsibility towards nature. It contributed to the beautification of the village and provided longterm benefits in terms of cleaner air, improved biodiversity, and a sustainable environment for the community of Bakori.