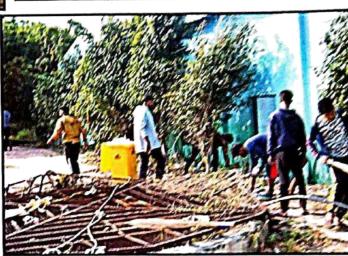

#### **CLEANLINESS DRIVE AT BAKORI VILLAGE**

Date: 5<sup>th</sup> – 11<sup>th</sup> January 2023 Beneficiaries: Village Bakori

During the NSS camp, dedicated NSS volunteers organized a cleanliness drive in the gram panchayat area, temples, cemetery area, and local washrooms. The enthusiastic volunteers worked tirelessly to ensure the cleanliness and hygiene of these spaces. Their efforts were well-received by the community, as they received positive feedback for their hard work and dedication. The cleanliness drive not only improved the physical environment but also instilled a sense of responsibility and civic duty among the volunteers. Their commitment to serving the community and maintaining cleanliness left a positive and lasting impact on all involved.

#### Outcomes:

- Improved cleanliness and hygiene in the gram panchayat area, temples, cemetery area, and local washrooms.
- Positive feedback from the community, reflecting appreciation for the volunteers' efforts.
- Increased sense of civic responsibility and commitment to maintaining cleanliness among the NSS volunteers.