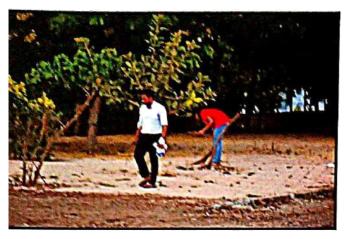

# SWACHH VARI CLEANLINESS DRIVE

#### Date: 24th June 2022

Beneficiaries: Public residing in Sainikwadi area

Volunteers of NSS Unit went for Swachh Vari Swasth Vari Nirmal Vari Harit Vari-NSS Vari drive on 24<sup>th</sup> June. As per the instructions from SPPU, a cleanliness drive was conducted in Sainikwadi area at Wadgaonsheri, where the palki people were residing. After the warkaris left the place, the volunteers picked the garbage and cleaned the area. The group of volunteers was led by one of the NSS staff members, Mr Balasaheb Aware. The volunteers helped the municipal corporation by collecting the garbage in eco-friendly garbage disposal bags.

#### Outcomes of the activity:

- Volunteers learnt the importance of cleanliness.
- Made the public aware about pollution hazards.
- Volunteers were able to set an example for the common public.

Dr Priya Wahab