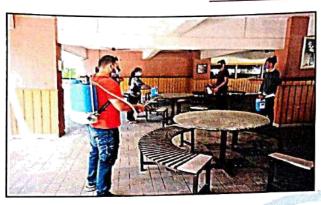

## CHRIST COLLEGE - PUNE NSS SANITIZATION DRIVE

DATE : 11<sup>th</sup> November 2021 DURATION: 1 hour Volunteers' Participation: 20

As a precautionary measure, to contain the spread of nCOVID19, a sanitization drive was held in the campus by NSS Unit volunteers. Sanitizer was sprayed as per SOP given by the government of India. Common utility places of the institute including parking area, entrance, exit gate, cafeteria, class rooms, lift etc. were given the spray. 20 NSS volunteers actively participated in the drive.