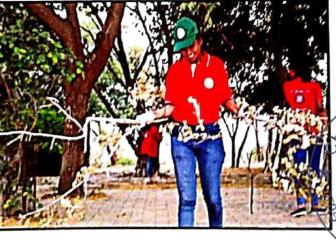

#### **PLANTATION DRIVE - NSS SPECIAL WINTER CAMP**

Date: 8th January 2023

Beneficiaries: Village Bakori

A plantation drive was organized for the beneficiaries in the village of Bakori. The drive aimed to promote environmental conservation and create a greener and healthier community.

Volunteers actively participated in planting trees and educating the villagers about the importance of trees in maintaining ecological balance and mitigating climate change. They provided guidance on proper planting techniques and nurturing the newly planted saplings.

The plantation drive had a positive impact on the beneficiaries, as it increased awareness about environmental issues and encouraged a sense of responsibility towards nature. It contributed to the beautification of the village and provided longterm benefits in terms of cleaner air, improved biodiversity, and a sustainable environment for the community of Bakori.