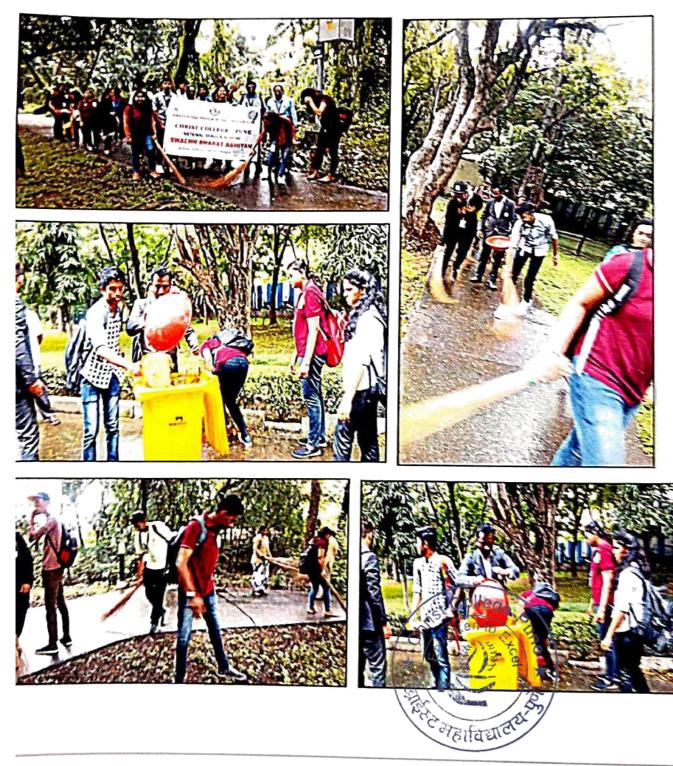

s about hygiene and cleanliness, the NSS unit has taken this opportunity and initiated cleanliness drive outside the college campus and local areas. During this activity volunteers have cleaned the approach road to College Entrance and chopped the unwanted bushes along road side. They also removed the grass and weeds and picked up the all plastic garbage from both sides of road. After collecting the garbage, they filled it in the dustbins provided by the municipality. This imparted among the students a sense of responsibility towards their Nation. It was a good move and helped create awareness among them about the importance of keeping their surroundings clean.





#### **CHRIST COLLEGE - PUNE**

NSS



5

CLEANING OF STREETS

AN AWARENESS DRIVE AT VADGAONSHERI

DATE: 25"September, 2018





## CHRIST COLLEGE - PUNE NSS <u>HUM SWACHH TOH BHARAT SWACHH</u> <u>PUBLIC AWARENESS DRIVE</u>



"A clean India would be the best tribute India could pay to Mahatma Gandhi on his 149<sup>th</sup> birth anniversary in 2018". With this aim NSS volunteers initiated with public awareness drive 'Hum Swachh Toh Bharat Swachh' at wadgaoansheri. We spend a lot of time and effort to keep our own houses clean and hygienic, we fail to keep our surroundings and neighborhoods clean. More often than not, we end up disposing the garbage from our homes, religious places, shops, premises onto the streets, parks, drain, roads, etc. outside our homes/offices/institutions/temples etc. We litter in public places while keeping our homes clean. In the process, we fail to realize the risk we are posing to ou