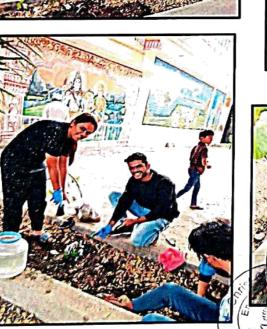

# SWACHH VARI CLEANLINESS DRIVE

#### Date: 24th June 2022

Beneficiaries: Public residing in Sainikwadi area

Volunteers of NSS Unit went for Swachh Vari Swasth Vari Nirmal Vari Harit Vari-NSS Vari drive on 24<sup>th</sup> June. As per the instructions from SPPU, a cleanliness drive was conducted in Sainikwadi area at Wadgaonsheri, where the palki people were residing. After the warkaris left the place, the volunteers picked the garbage and cleaned the area. The group of volunteers was led by one of the NSS staff members, Mr Balasaheb Aware. The volunteers helped the municipal corporation by collecting the garbage in eco-friendly garbage disposal bags.

#### Outcomes of the activity:

- Volunteers learnt the importance of cleanliness.
- Made the public aware about pollution hazards.
- Volunteers were able to set an example for the common public.

Dr Priya Wahab