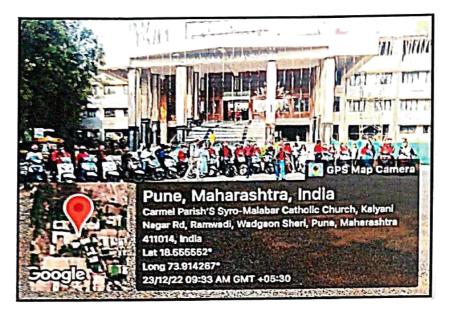

# VISIT TO SNEHALAYA AND MAHER

#### Date: 23<sup>rd</sup> December 2022 Beneficiaries: Underprivileged children

On 23rd December 2022, NSS volunteers visited Snehalaya and Maher orphanage to support underprivileged children. They generously donated essential items and necessities to the children in need. The visit was filled with joy as the volunteers and children came together to sing songs and dance, creating a lively and memorable experience for everyone involved. The visit not only provided material support but also fostered a sense of companionship and happiness among the volunteers and the children.

#### Media link:

https://www.instagram.com/p/CmjkWkrIUQt/?igshid=MDJmNzVkMjY=