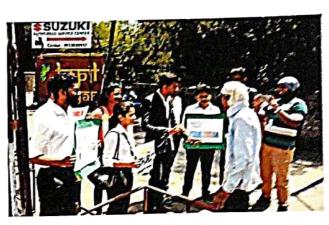

# SWACHH VARI CLEANLINESS DRIVE

#### Date: 24th June 2022

Beneficiaries: Public residing in Sainikwadi area

Volunteers of NSS Unit went for Swachh Vari Swasth Vari Nirmal Vari Harit Vari-NSS Vari drive on 24<sup>th</sup> June. As per the instructions from SPPU, a cleanliness drive was conducted in Sainikwadi area at Wadgaonsheri, where the palki people were residing. After the warkaris left the place, the volunteers picked the garbage and cleaned the area. The group of volunteers was led by one of the NSS staff members, Mr Balasaheb Aware. The volunteers helped the municipal corporation by collecting the garbage in eco-friendly garbage disposal bags.

#### Outcomes of the activity:

- Volunteers learnt the importance of cleanliness.
- Made the public aware about pollution hazards.
- Volunteers were able to set an example for the common public.

Dr Priya Wahab