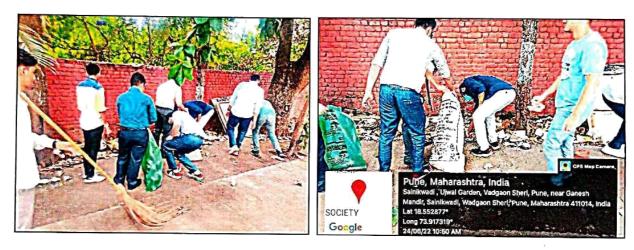

# SWACHH VARI CLEANLINESS DRIVE

#### Date: 24th June 2022

Beneficiaries: Public residing in Sainikwadi area

Volunteers of NSS Unit went for Swachh Vari Swasth Vari Nirmal Vari Harit Vari-NSS Vari drive on 24<sup>th</sup> June. As per the instructions from SPPU, a cleanliness drive was conducted in Sainikwadi area at Wadgaonsheri, where the palki people were residing. After the warkaris left the place, the volunteers picked the garbage and cleaned the area. The group of volunteers was led by one of the NSS staff members, Mr Balasaheb Aware. The volunteers helped the municipal corporation by collecting the garbage in eco-friendly garbage disposal bags.

#### Outcomes of the activity:

- Volunteers learnt the importance of cleanliness.
- Made the public aware about pollution hazards.
- Volunteers were able to set an example for the common public.

Dr Priya Wahab