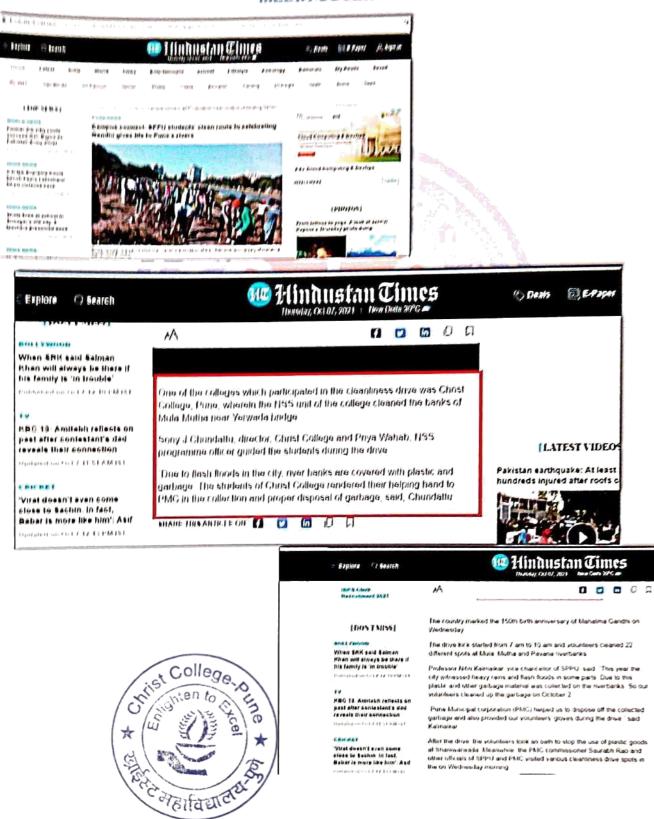

To curb this issue the NSS UNIT of Christ College, Pune organised an E-waste awareness drive for a week starting from 23rd of May till 28th of May. All the staff and students were requested to contribute to this drive by bringing any electronic waste and discarding it in e-waste dustbin placed in the lobby area near the college office. This e-waste was then recycled by the Recycling Company (Threco Recycling LLP). A certificate was issued by the company for receiving 318.9 Kgs of E-waste.

#### **Outcomes:**

- Students were made aware of the possible hazards of E-waste.
- They were educated about what actually is E-waste and how it can be recycled.

Dr Priya Wahab

NSS Programme Officer

Dr (Fr) Arun Antony Chully CMI