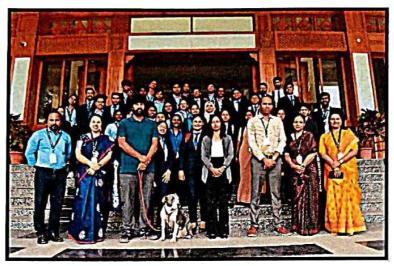

#### WORLD WILD LIFE DAY

#### Date: 5th March 2023

NSS Unit of Christ College Pune in association with the Department of Arts commemorated World Wildlife Day on the 5th of March 2023. The event Seatured guest speaker Ms Diksha Thakkar, who brought along their specially trained dog, adding a unique element to the session. The speaker delivered an engaging and informative talk, emphasizing the significance of wildlife conservation. The session aimed to raise awareness among the attendees, inspiring them to actively contribute to the protection of wildlife and fostering a sense of responsibility towards preserving our natural heritage. The sessiont served as a platform to promote environmental consciousness and encourage sustainable practices.

#### Media link:

https://www.instagram.com/red/CpZeydrAIAA/?igshid=MDjmUizVrldf)=

#### Outcomes:

- Increased Awareness: BA students gained an understanding of the importance of wildlife conservation.
- Enhanced Compassion: Students developed a greater sense of empating and compassion towards animals and their habitats.