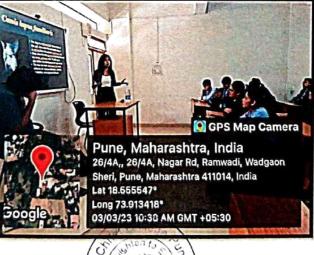

#### WORLD WILD LIFE DAY

#### Date: 5th March 2023

NSS Unit of Christ College Pune in association with the Department of Arts commemorated World Wildlife Day on the 5th of March 2023. The event Seatured guest speaker Ms Diksha Thakkar, who brought along their specially trained dog, adding a unique element to the session. The speaker delivered an engaging and informative talk, emphasizing the significance of wildlife conservation. The session aimed to raise awareness among the attendees, inspiring them to actively contribute to the protection of wildlife and fostering a sense of responsibility towards preserving our natural heritage. The sessiont served as a platform to promote environmental consciousness and encourage sustainable practices.

#### Outcomes:

- Increased Awareness: BA students gained an understanding of the importance of wildlife conservation.
- Enhanced Compassion: Students developed a greater sense of empating and compassion towards animals and their habitats.