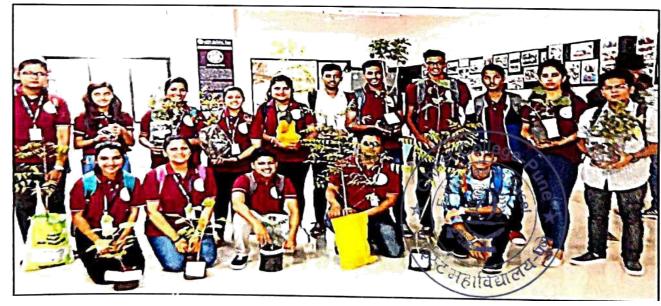

#### **PLANTATION DRIVE - NSS SPECIAL WINTER CAMP**

Date: 8th January 2023

Beneficiaries: Village Bakori

A plantation drive was organized for the beneficiaries in the village of Bakori. The drive aimed to promote environmental conservation and create a greener and healthier community.

Volunteers actively participated in planting trees and educating the villagers about the importance of trees in maintaining ecological balance and mitigating climate change. They provided guidance on proper planting techniques and nurturing the newly planted saplings.

The plantation drive had a positive impact on the beneficiaries, as it increased awareness about environmental issues and encouraged a sense of responsibility towards nature. It contributed to the beautification of the village and provided longterm benefits in terms of cleaner air, improved biodiversity, and a sustainable environment for the community of Bakori.

Outcomes:

- Increased awareness about environmental conservation and the importance of trees among the villagers of Bakori.
- Creation of a greener and healthier community through plantation of trees.
- Improved air quality, enhanced biodiversity, and a sustainable environment for the village of Bakori.