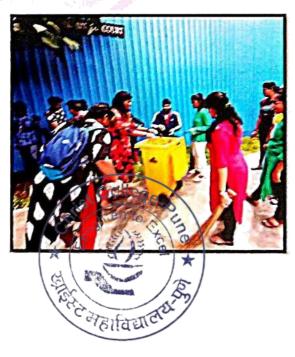

#### **E-WASTE COLLECTION DRIVE**

#### Date : 23rd - 28th May 2022

#### **Beneficiaries : College Students**

As we stand in the midst of extreme environmental and climate deterioration. E-waste hazard is one of the major issues we face in this digital era. Electronic waste or e-waste describes discarded electrical or electronic devices. For example old mobile phones, chargers, laptops keypads, pen drives etc.

To curb this issue the NSS UNIT of Christ College, Pune organised an E-waste awareness drive for a week starting from 23rd of May till 28th of May. All the staff and students were requested to contribute to this drive by bringing any electronic waste and discarding it in e-waste dustbin placed in the lobby area near the college office. This e-waste was then recycled by the Recycling Company (Threco Recycling LLP). A certificate was issued by the company for receiving 318.9 Kgs of E-waste.