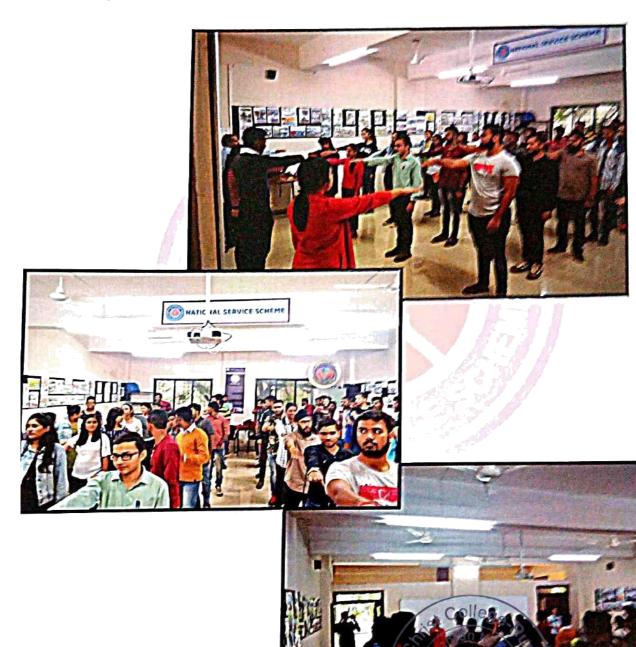

### SESSION ON GREEN INITIATIVES & WASTE MANAGEMENT - NSS SPECIAL WINTER CAMP

Date: 10th January 2023

**Resource Person: Mrs Nisha More** 

A session on green initiatives and garbage management was held on January 10, 2023 as a part of the NSS special winter camp, with Mrs. Nisha More serving as the resource person. The lecture sought to spread knowledge about the environment, sustainable lifestyles, and efficient garbage disposal methods.

Environmental conservationist Mrs. Nisha More gave a captivating presentation. The need of embracing green initiatives, minimising waste, recycling, and using suitable trash disposal techniques was made clear to participants. They received instruction on the effects of trash on the environment and how to reduce it in a practical way. The session had a great effect on the attendees, motivating them to take environmental responsibility seriously.

#### Outcomes:

- Increased awareness about the importance of green initiatives and waste management among the participants.
- Equipped participants with knowledge and practical strategies to implement sustainable practices and reduce waste.
- Inspired participants to become responsible stewards of the environment and promote a cleaner and greener community.