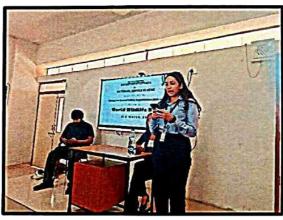

#### WORLD WILD LIFE DAY

#### Date: 5th March 2023

NSS Unit of Christ College Pune in association with the Department of Arts commemorated World Wildlife Day on the 5th of March 2023. The event Seatured guest speaker Ms Diksha Thakkar, who brought along their specially trained dog, adding a unique element to the session. The speaker delivered an engaging and informative talk, emphasizing the significance of wildlife conservation. The session aimed to raise awareness among the attendees, inspiring them to actively contribute to the protection of wildlife and fostering a sense of responsibility towards preserving our natural heritage. The sessiont served as a platform to promote environmental consciousness and encourage sustainable practices.

#### Outcomes:

- Increased Awareness: BA students gained an understanding of the importance of wildlife conservation.
- Enhanced Compassion: Students developed a greater sense of empating and compassion towards animals and their habitats.