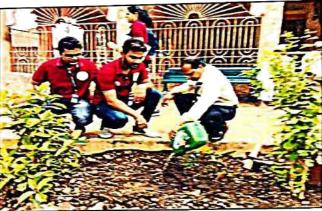

# CHRIST COLLEGE - PUNE NSS <u>PLANTATION DRIVE</u>

DATE : 12<sup>th</sup> August 2021 DURATION: 1 hour Volunteers' Participation: 50

The college always have this focus in mind that all practices followed in the campus should be healthy and environment-friendly. The 'Green Campus' culture has been imbibed among the students so that it becomes an integral part of their personal growth. With this aim, plantation drive was executed on 12<sup>th</sup> August, where NSS volunteers actively participated and planted saplings of various fruits like chikoo, banana and slower saplings of petunia, cosmos, mariegold etc.