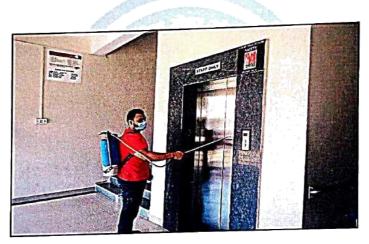

## CHRIST COLLEGE - PUNE NSS SANITIZATION DRIVE

DATE : 11<sup>th</sup> November 2021 DURATION: 1 hour Volunteers' Participation: 20

As a precautionary measure, to contain the spread of nCOVID19, a sanitization drive was held in the campus by NSS Unit volunteers. Sanitizer was sprayed as per SOP given by the government of India. Common utility places of the institute including parking area, entrance, exit gate, cafeteria, class rooms, lift etc. were given the spray. 20 NSS volunteers actively participated in the drive.