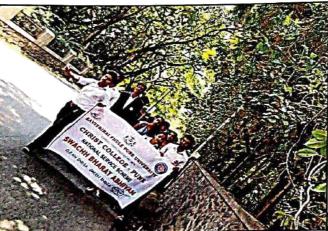

# SWACHH VARI CLEANLINESS DRIVE

#### Date: 24th June 2022

Beneficiaries: Public residing in Sainikwadi area

Volunteers of NSS Unit went for Swachh Vari Swasth Vari Nirmal Vari Harit Vari-NSS Vari drive on 24<sup>th</sup> June. As per the instructions from SPPU, a cleanliness drive was conducted in Sainikwadi area at Wadgaonsheri, where the palki people were residing. After the warkaris left the place, the volunteers picked the garbage and cleaned the area. The group of volunteers was led by one of the NSS staff members, Mr Balasaheb Aware. The volunteers helped the municipal corporation by collecting the garbage in eco-friendly garbage disposal bags.