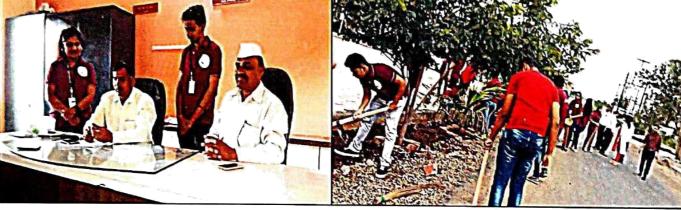

### SESSION ON GREEN INITIATIVES & WASTE MANAGEMENT - NSS SPECIAL WINTER CAMP

Date: 10th January 2023

**Resource Person: Mrs Nisha More** 

A session on green initiatives and garbage management was held on January 10, 2023 as a part of the NSS special winter camp, with Mrs. Nisha More serving as the resource person. The lecture sought to spread knowledge about the environment, sustainable lifestyles, and efficient garbage disposal methods.

Environmental conservationist Mrs. Nisha More gave a captivating presentation. The need of embracing green initiatives, minimising waste, recycling, and using suitable trash disposal techniques was made clear to participants. They received instruction on the effects of trash on the environment and how to reduce it in a practical way. The session had a great effect on the attendees, motivating them to take environmental responsibility seriously.

#### Outcomes:

- Increased awareness about the importance of green initiatives and waste management among the participants.
- Equipped participants with knowledge and practical strategies to implement sustainable practices and reduce waste.
- Inspired participants to become responsible stewards of the environment and promote a cleaner and greener community.