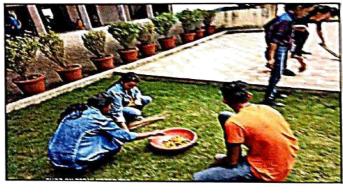

# SWACHH VARI CLEANLINESS DRIVE

#### Date: 24th June 2022

Beneficiaries: Public residing in Sainikwadi area

Volunteers of NSS Unit went for Swachh Vari Swasth Vari Nirmal Vari Harit Vari-NSS Vari drive on 24<sup>th</sup> June. As per the instructions from SPPU, a cleanliness drive was conducted in Sainikwadi area at Wadgaonsheri, where the palki people were residing. After the warkaris left the place, the volunteers picked the garbage and cleaned the area. The group of volunteers was led by one of the NSS staff members, Mr Balasaheb Aware. The volunteers helped the municipal corporation by collecting the garbage in eco-friendly garbage disposal bags.

#### Outcomes of the activity:

- Volunteers learnt the importance of cleanliness.
- Made the public aware about pollution hazards.
- Volunteers were able to set an example for the common public.

Dr Priya Wahab