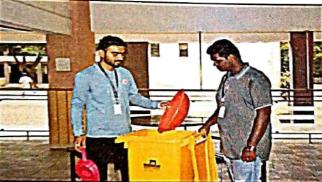

#### **E-WASTE COLLECTION DRIVE**

#### Date : 23rd - 28th May 2022

#### **Beneficiaries : College Students**

As we stand in the midst of extreme environmental and climate deterioration. E-waste hazard is one of the major issues we face in this digital era. Electronic waste or e-waste describes discarded electrical or electronic devices. For example old mobile phones, chargers, laptops keypads, pen drives etc.

To curb this issue the NSS UNIT of Christ College, Pune organised an E-waste awareness drive for a week starting from 23rd of May till 28th of May. All the staff and students were requested to contribute to this drive by bringing any electronic waste and discarding it in e-waste dustbin placed in the lobby area near the college office. This e-waste was then recycled by the Recycling Company (Threco Recycling LLP). A certificate was issued by the company for receiving 318.9 Kgs of E-waste.