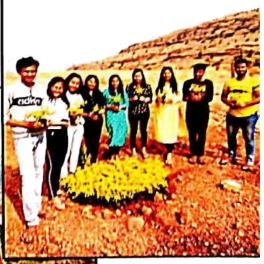

#### **PLANTATION DRIVE - NSS SPECIAL WINTER CAMP**

Date: 8th January 2023

Beneficiaries: Village Bakori

A plantation drive was organized for the beneficiaries in the village of Bakori. The drive aimed to promote environmental conservation and create a greener and healthier community.

Volunteers actively participated in planting trees and educating the villagers about the importance of trees in maintaining ecological balance and mitigating climate change. They provided guidance on proper planting techniques and nurturing the newly planted saplings.

The plantation drive had a positive impact on the beneficiaries, as it increased awareness about environmental issues and encouraged a sense of responsibility towards nature. It contributed to the beautification of the village and provided longterm benefits in terms of cleaner air, improved biodiversity, and a sustainable environment for the community of Bakori.

Outcomes:

- Increased awareness about environmental conservation and the importance of trees among the villagers of Bakori.
- Creation of a greener and healthier community through plantation of trees.
- Improved air quality, enhanced biodiversity, and a sustainable environment for the village of Bakori.