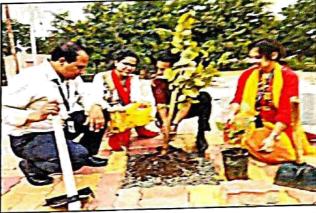

#### **PLANTATION DRIVE - NSS SPECIAL WINTER CAMP**

Date: 8th January 2023

Beneficiaries: Village Bakori

A plantation drive was organized for the beneficiaries in the village of Bakori. The drive aimed to promote environmental conservation and create a greener and healthier community.

Volunteers actively participated in planting trees and educating the villagers about the importance of trees in maintaining ecological balance and mitigating climate change. They provided guidance on proper planting techniques and nurturing the newly planted saplings.

The plantation drive had a positive impact on the beneficiaries, as it increased awareness about environmental issues and encouraged a sense of responsibility towards nature. It contributed to the beautification of the village and provided longterm benefits in terms of cleaner air, improved biodiversity, and a sustainable environment for the community of Bakori.

Outcomes:

- Increased awareness about environmental conservation and the importance of trees among the villagers of Bakori.
- Creation of a greener and healthier community through plantation of trees.
- Improved air quality, enhanced biodiversity, and a sustainable environment for the village of Bakori.