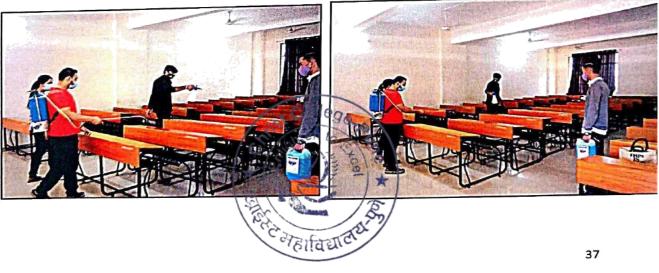

## CHRIST COLLEGE - PUNE NSS SANITIZATION DRIVE

DATE : 11<sup>th</sup> November 2021 DURATION: 1 hour Volunteers' Participation: 20

As a precautionary measure, to contain the spread of nCOVID19, a sanitization drive was held in the campus by NSS Unit volunteers. Sanitizer was sprayed as per SOP given by the government of India. Common utility places of the institute including parking area, entrance, exit gate, cafeteria, class rooms, lift etc. were given the spray. 20 NSS volunteers actively participated in the drive.