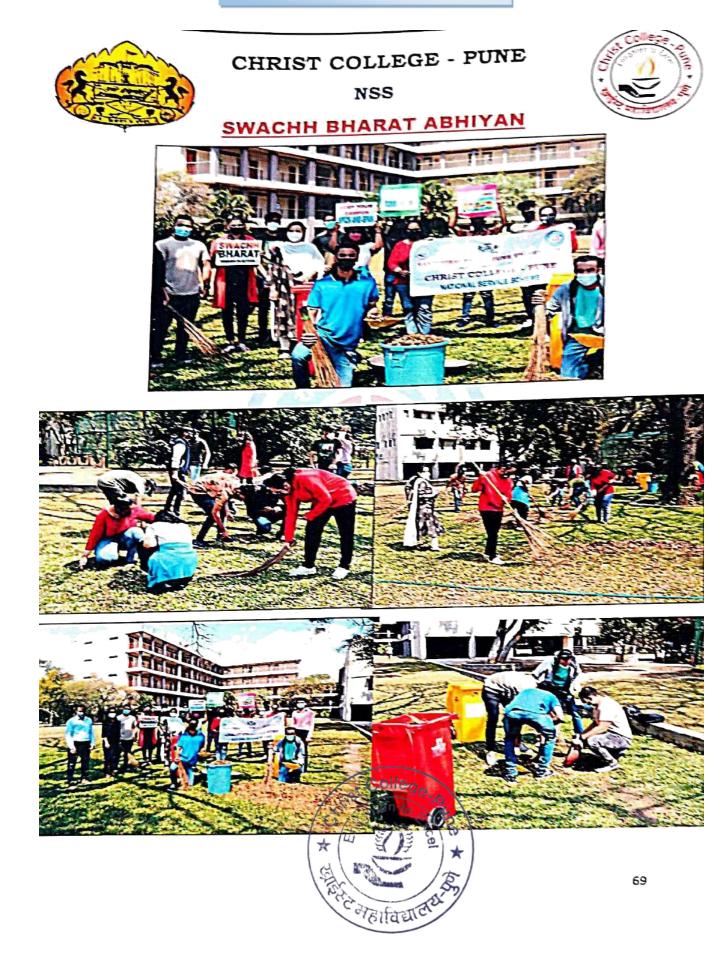

## CHRIST COLLEGE - PUNE NSS SWACHH BHARAT ABHIYAN

DATE : 10<sup>th</sup> & 17<sup>TH</sup> February 2022 DURATION: 4 hours Volunteers' Participation: 25

NSS unit of Christ College Pune conducted a rigorous cleanliness drive. The Volunteers cleaned the college campus. Cleanliness is next to Godliness. Sticking to this, the Volunteers took over this responsibility of keeping their campus spik and span. For this they made groups among themselves and started cleaning the allotted areas. They picked up wrappers, chalk pieces and swept the floor. It was a good move and helped create awareness among them about the importance of keeping their surroundings clean especially where they spend most of their time in gaining knowledge. This drive motivated other students too and they also joined in the campus cleaning drive.

Dr Priya Wahab NSS Programme Officer

Dr (Fr) Sony J. Chundattu CMI Principal