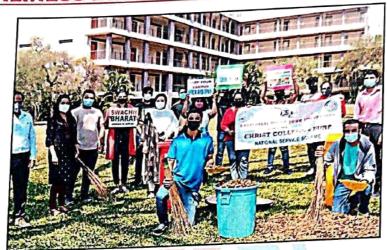

#### **E-WASTE COLLECTION DRIVE**

#### Date : 23rd - 28th May 2022

#### **Beneficiaries : College Students**

As we stand in the midst of extreme environmental and climate deterioration. E-waste hazard is one of the major issues we face in this digital era. Electronic waste or e-waste describes discarded electrical or electronic devices. For example old mobile phones, chargers, laptops keypads, pen drives etc.

To curb this issue the NSS UNIT of Christ College, Pune organised an E-waste awareness drive for a week starting from 23rd of May till 28th of May. All the staff and students were requested to contribute to this drive by bringing any electronic waste and discarding it in e-waste dustbin placed in the lobby area near the college office. This e-waste was then recycled by the Recycling Company (Threco Recycling LLP). A certificate was issued by the company for receiving 318.9 Kgs of E-waste.