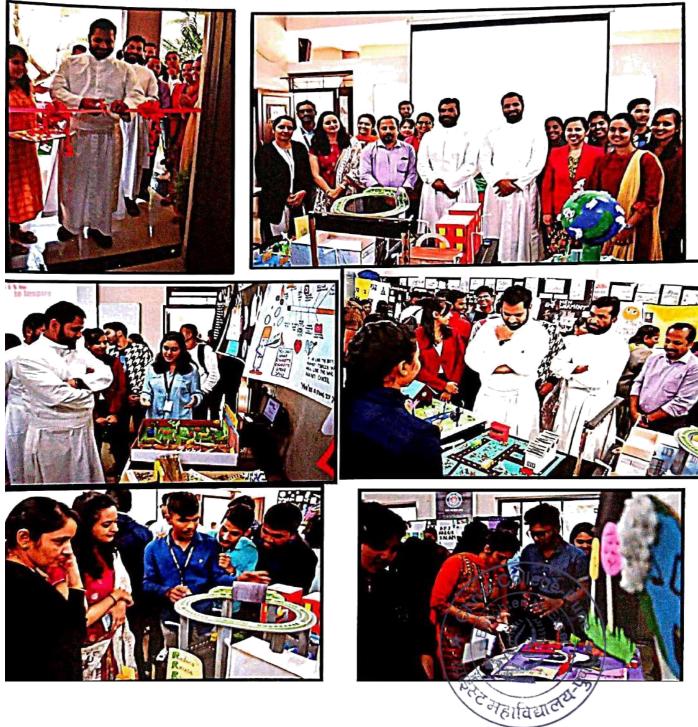

# ASPIRE EXHIBITION SOCIAL & ENVIRONMENT AWARENESS

Date: 7<sup>th</sup> November 2022 Beneficiaries: College students

In collaboration with the Departments of Arts & Commerce, the NSS unit organized an exhibition where students from the first and second year of BA and BCOM showcased their talents through a diverse collection of posters. These posters shed light on important social and environmental issues, including social values, gender equity, women empowerment, drug abuse, the impact of mobile phones, pollution, and more. The exhibition provided an opportunity for staff and students from all classes to peruse the posters and inquire about the topics. The joint effort between the NSS unit and the Departments of Arts & Commerce facilitated a platform for raising awareness and fostering discussions on these crucial matters.

#### Social media link:

https://www.instagram.com/p/CkqumMkvURG/?igshid=YmMyMTA2M2Y=

Collego.

गहाविद्य

#### Outcomes:

- It was a learning experience for the students.
- Students came up with their creative ideas on social and environmental issues and were successful in spreading awareness.

Dr Priva Wahab