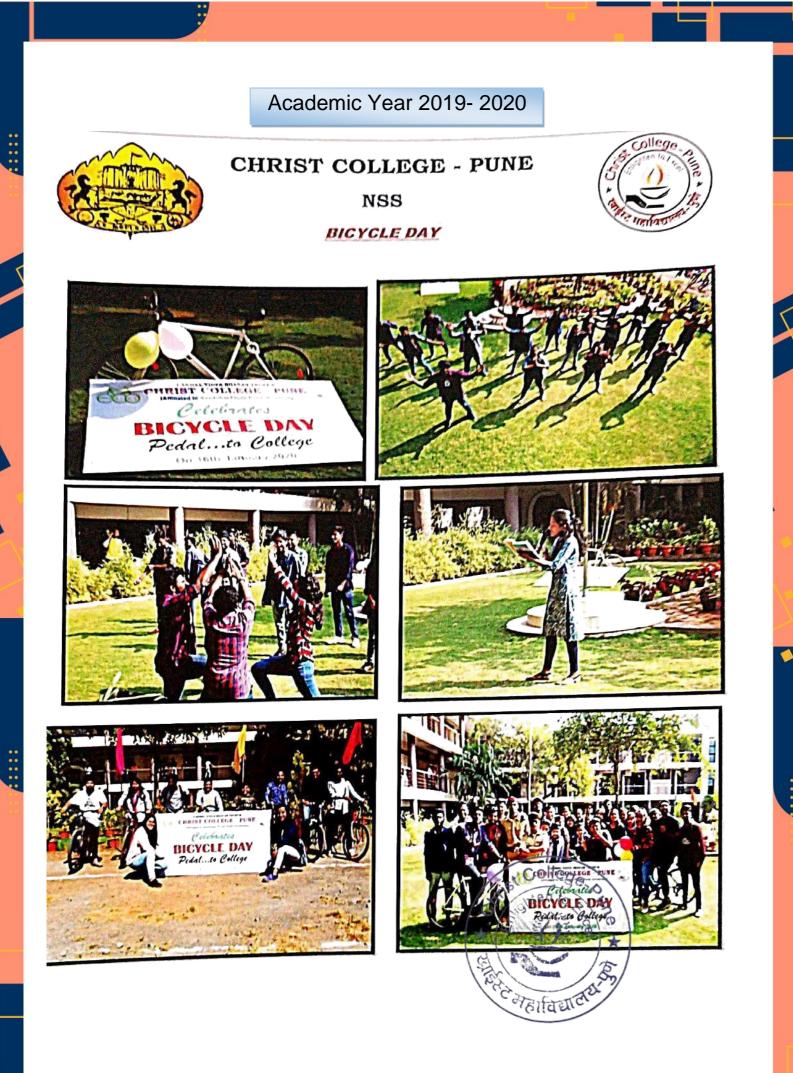

### PLANTATION DRIVE

5

5

.....

.....

.....

| SR. No | Activities                                                             | Date                     |
|--------|------------------------------------------------------------------------|--------------------------|
| 1.     | NSS Vari                                                               | 27/06/19 & 28/06/2019    |
| 2.     | Swachch & Swasth Bharat Abhiyan - Oath                                 | 01/08/2019               |
| 3.     | Cleanliness Drive at Campus - Library                                  | 02/08/2019               |
| 4.     | Cleanliness Drive at Campus - Classrooms                               | 03/18/2019               |
| 5.     | Cleanliness Drive at Campus – College Ground                           | 05/ 08/ 2019             |
| 6.     | Gandhi Jayanti – Cleanliness Drive at Yerwada                          | 02/10/2019               |
| 7.     | Cleaning of Gram Panchayat Area<br>Cleaning Village temples            | 08/12/2019               |
| 8.     |                                                                        | 09/12/2019               |
| 9.     | Rally on Swachh Bharat                                                 | 09/12/2019               |
| 10.    | Construction Work – Water Embarkment                                   | 10/12/2019               |
| 11.    | Construction Work – Water Embarkment                                   | 10/12/2019<br>11/12/2019 |
| 12.    | Session on Hygiene for villagers                                       | ★<br>511/12/2019         |
| 13.    | Session on Hygiene for villagers<br>Cleanliness Drive & Village Survey | 12/12/2019               |
| 14.    | Bicycle Day                                                            | 16/01/2020               |

|     | Exhibition on Social & Environmental Awareness |            |
|-----|------------------------------------------------|------------|
| 15. |                                                | 17/01/2020 |