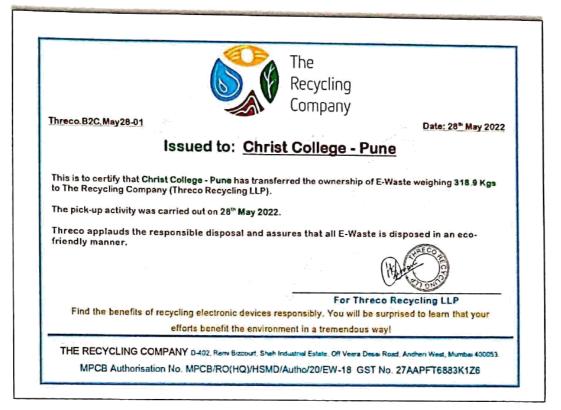

To curb this issue the NSS UNIT of Christ College, Pune organised an E-waste awareness drive for a week starting from 23rd of May till 28th of May. All the staff and students were requested to contribute to this drive by bringing any electronic waste and discarding it in e-waste dustbin placed in the lobby area near the college office. This e-waste was then recycled by the Recycling Company (Threco Recycling LLP). A certificate was issued by the company for receiving 318.9 Kgs of E-waste.