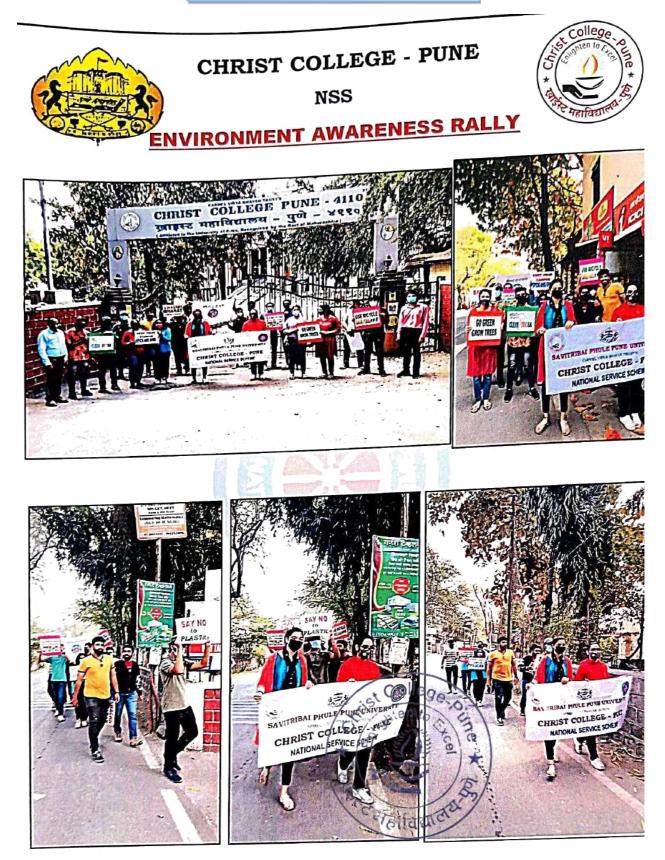

3/03/2022 |



.....

.....



**CHRIST COLLEGE - PUNE** 

NSS



DATE : 5th June 2021

**DURATION: 1 hour** 

Volunteers' Participation: 50

NSS unit organized Environment Awareness Rally to observe World Environment Day on 5th June. The rally initiated from college campus. Students lined up holding colorful placards on environmental awareness and walked till Brahma Suncity Chowk at Wadgaonsheri. The rally was conducted to spread awareness among people about keeping the surroundings clean and pollution free. The rally could successfully spread message about nurturing and protecting the mother earth. All NSS volunteers and NSS staff members had joined together for this rally.



Chilst College

Bita

 $\star$ 

Dr Priya Wahab NSS Programme Officer

Dr (Fr) Sony J. Chundattu CMI Principal





# CHRIST COLLEGE - PUNE NSS <u>PLANTATION DRIVE</u>



DATE : 12<sup>th</sup> August 2021 DURATION: 1 hour Volunteers' Participation: 50

The college always have this focus in mind that all practices followed in the campus should be healthy and environment-friendly. The 'Green Campus' culture has been imbibed among the students so that it becomes an integral part of their personal growth. With this aim, plantation drive was executed on 12<sup>th</sup> August, where NSS volunteers actively participated and planted saplings of various fruits like chikoo, banana and slower saplings of petunia, cosmos, mariegold etc.



Dr Priya Wahab NSS Programme Officer



Dr (Fr) Sony J. Chundattu CMI Principal





### CHRIST COLLEGE - PUNE NSS



### **CLEANLINESS DRIVE- SWACHH BHARAT ABHIYAN**

DATE