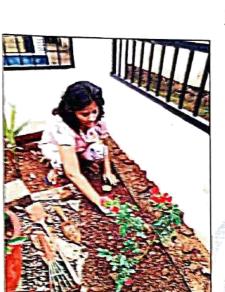

#### **PLANTATION DRIVE - NSS SPECIAL WINTER CAMP**

Date: 8th January 2023

Beneficiaries: Village Bakori

A plantation drive was organized for the beneficiaries in the village of Bakori. The drive aimed to promote environmental conservation and create a greener and healthier community.

Volunteers actively participated in planting trees and educating the villagers about the importance of trees in maintaining ecological balance and mitigating climate change. They provided guidance on proper planting techniques and nurturing the newly planted saplings.

The plantation drive had a positive impact on the beneficiaries, as it increased awareness about environmental issues and encouraged a sense of responsibility towards nature. It contributed to the beautification of the village and provided longterm benefits in terms of cleaner air, improved biodiversity, and a sustainable environment for the community of Bakori.