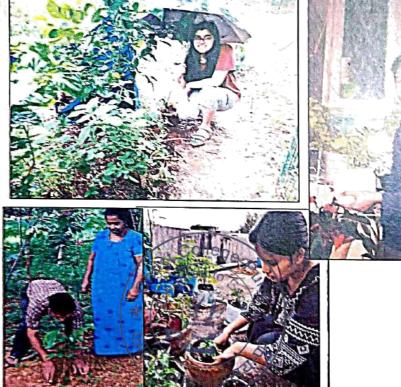

# STATE LEVEL NATURE CONSERVATION CAMP

#### Date:18th to 22nd February 2023

NSS volunteers actively participated in a State level Inter-university 'Nature conservation camp' at Ratanwadi, Maharashtra, offering panoramic views of Bhandardara. The camp proved to be a rewarding experience as volunteers immersed themselves in nature, learning new skills, and connecting with like-minded individuals. This transformative experience facilitated personal growth and development, fostering a deeper appreciation for conservation efforts. The camp provided an opportunity for volunteers to forge meaningful connections and cultivate a lifelong commitment to nature preservation.

#### Outcomes:

- Enhanced Environmental Awareness: The camp increased volunteers' understanding of nature conservation and the importance of preserving the environment.
- Skill Development: Participants gained new skills related to nature conservation and sustainable practices during the camp.
- Personal Growth and Connections: The experience facilitated personal growth and fostered connections among like-minded individuals passionate about environmental conservation.