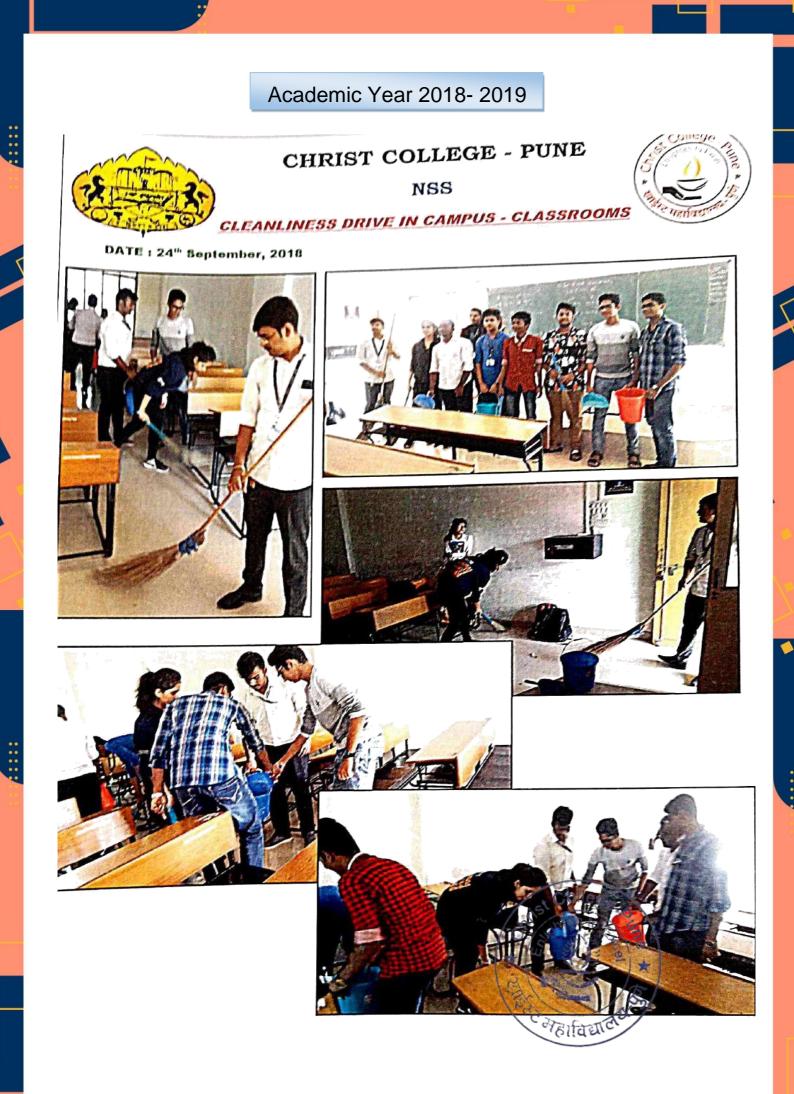

### PLANTATION DRIVE

5

5

.....

.....

.....

| SR. No | Activities                                                             | Date                     |
|--------|------------------------------------------------------------------------|--------------------------|
| 1.     | NSS Vari                                                               | 27/06/19 & 28/06/2019    |
| 2.     | Swachch & Swasth Bharat Abhiyan - Oath                                 | 01/08/2019               |
| 3.     | Cleanliness Drive at Campus - Library                                  | 02/08/2019               |
| 4.     | Cleanliness Drive at Campus - Classrooms                               | 03/18/2019               |
| 5.     | Cleanliness Drive at Campus – College Ground                           | 05/ 08/ 2019             |
| 6.     | Gandhi Jayanti – Cleanliness Drive at Yerwada                          | 02/10/2019               |
| 7.     | Cleaning of Gram Panchayat Area<br>Cleaning Village temples            | 08/12/2019               |
| 8.     |                                                                        | 09/12/2019               |
| 9.     | Rally on Swachh Bharat                                                 | 09/12/2019               |
| 10.    | Construction Work – Water Embarkment                                   | 10/12/2019               |
| 11.    | Construction Work – Water Embarkment                                   | 10/12/2019<br>11/12/2019 |
| 12.    | Session on Hygiene for villagers                                       | ★<br>511/12/2019         |
| 13.    | Session on Hygiene for villagers<br>Cleanliness Drive & Village Survey | 12/12/2019               |
| 14.    | Bicycle Day                                                            | 16/01/2020               |