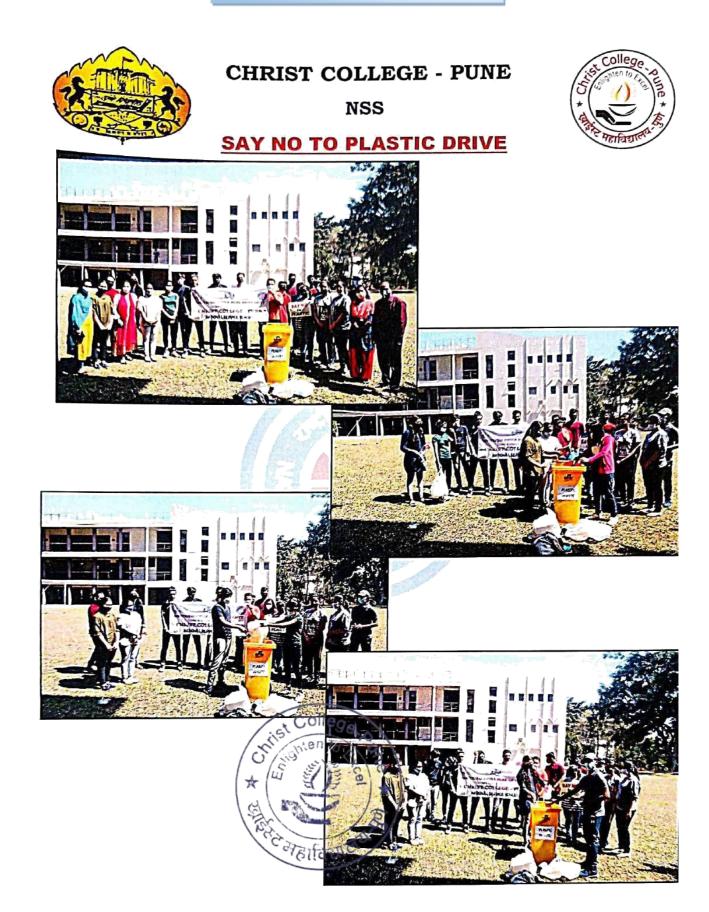

# **CHRIST COLLEGE - PUNE**

NSS

5

**CLEANLINESS DRIVE- SWACHH BHARAT ABHIYAN** 

CHRIST COLLEGE - PUNE NSS SAY NO TO PLASTIC DRIVE

DATE : 28<sup>th</sup> September 2021 DURATION: 1 hour Volunteers' Participation: 25

A campaign 'Say No to Plastic' was conducted to emphasize on the need to shift to sustainable alternatives. The NSS Unit asked the volunteers to bring plastic waste from their homes to campus for proper disposal. The drive began with first cleaning the campus by picking up strewn litter and then all the volunteers gathered up to collect the plastic waste in a dustbin. The drive ended with proper disposal of the waste. The volunteers successfully spread the message of keeping their campus 'spik and span' to other students of the college.

Dr (Fr) Sony J. Chundattu CMI Principal