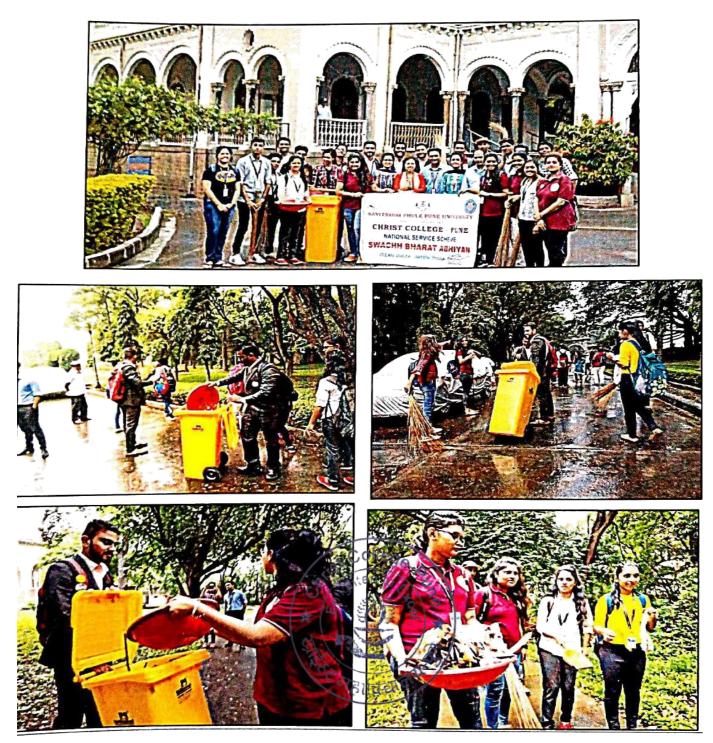

# SWACHH VARI CLEANLINESS DRIVE

#### Date: 24th June 2022

Beneficiaries: Public residing in Sainikwadi area

Volunteers of NSS Unit went for Swachh Vari Swasth Vari Nirmal Vari Harit Vari-NSS Vari drive on 24<sup>th</sup> June. As per the instructions from SPPU, a cleanliness drive was conducted in Sainikwadi area at Wadgaonsheri, where the palki people were residing. After the warkaris left the place, the volunteers picked the garbage and cleaned the area. The group of volunteers was led by one of the NSS staff members, Mr Balasaheb Aware. The volunteers helped the municipal corporation by collecting the garbage in eco-friendly garbage disposal bags.

#### Outcomes of the activity:

- Volunteers learnt the importance of cleanliness.
- Made the public aware about pollution hazards.
- Volunteers were able to set an example for the common public.

Dr Priya Wahab