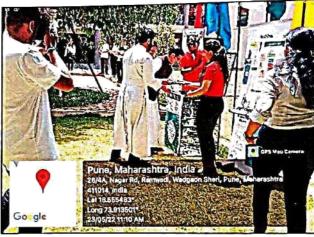

#### **E-WASTE COLLECTION DRIVE**

#### Date : 23rd - 28th May 2022

#### **Beneficiaries : College Students**

As we stand in the midst of extreme environmental and climate deterioration. E-waste hazard is one of the major issues we face in this digital era. Electronic waste or e-waste describes discarded electrical or electronic devices. For example old mobile phones, chargers, laptops keypads, pen drives etc.

To curb this issue the NSS UNIT of Christ College, Pune organised an E-waste awareness drive for a week starting from 23rd of May till 28th of May. All the staff and students were requested to contribute to this drive by bringing any electronic waste and discarding it in e-waste dustbin placed in the lobby area near the college office. This e-waste was then recycled by the Recycling Company (Threco Recycling LLP). A certificate was issued by the company for receiving 318.9 Kgs of E-waste.