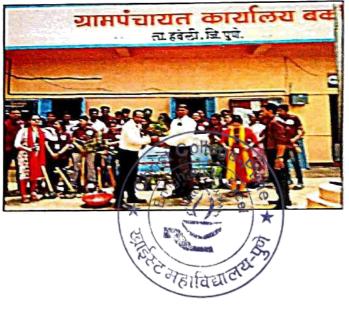

#### **CLEANLINESS DRIVE AT BAKORI VILLAGE**

Date: 5<sup>th</sup> – 11<sup>th</sup> January 2023 Beneficiaries: Village Bakori

During the NSS camp, dedicated NSS volunteers organized a cleanliness drive in the gram panchayat area, temples, cemetery area, and local washrooms. The enthusiastic volunteers worked tirelessly to ensure the cleanliness and hygiene of these spaces. Their efforts were well-received by the community, as they received positive feedback for their hard work and dedication. The cleanliness drive not only improved the physical environment but also instilled a sense of responsibility and civic duty among the volunteers. Their commitment to serving the community and maintaining cleanliness left a positive and lasting impact on all involved.

#### Outcomes:

- Improved cleanliness and hygiene in the gram panchayat area, temples, cemetery area, and local washrooms.
- Positive feedback from the community, reflecting appreciation for the volunteers' efforts.
- Increased sense of civic responsibility and commitment to maintaining cleanliness among the NSS volunteers.