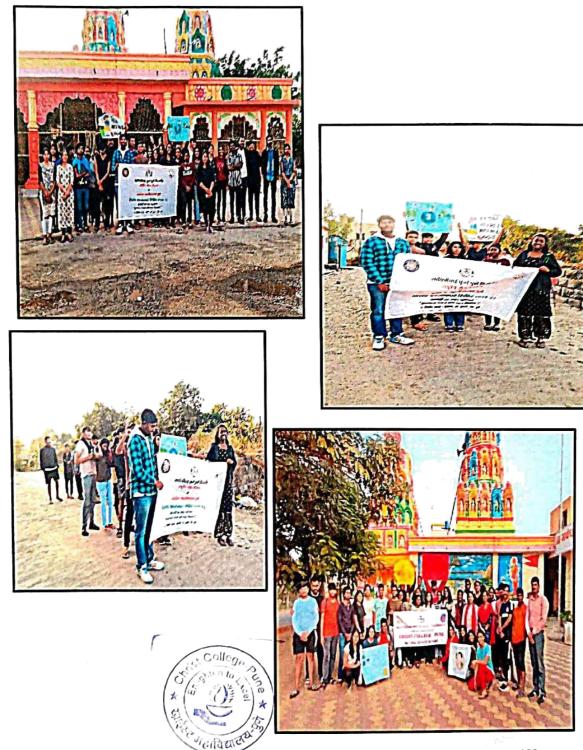

#### **CLEANLINESS DRIVE AT BAKORI VILLAGE**

Date: 5<sup>th</sup> – 11<sup>th</sup> January 2023 Beneficiaries: Village Bakori

During the NSS camp, dedicated NSS volunteers organized a cleanliness drive in the gram panchayat area, temples, cemetery area, and local washrooms. The enthusiastic volunteers worked tirelessly to ensure the cleanliness and hygiene of these spaces. Their efforts were well-received by the community, as they received positive feedback for their hard work and dedication. The cleanliness drive not only improved the physical environment but also instilled a sense of responsibility and civic duty among the volunteers. Their commitment to serving the community and maintaining cleanliness left a positive and lasting impact on all involved.

# AWARENESS RALLIES ON SAY NO TO ALCOHOL & DRUGS, TRAFFIC AWARENESS & CLEANLINESS AWARENESS

Date: 6<sup>th</sup> to 8<sup>th</sup> January 2023 Beneficiaries: Villagers or Bakori

A series of awareness rallies were conducted in Bakori village, targeting three important areas: saying no to alcohol and drugs, traffic awareness, and cleanliness awareness. These rallies aimed to educate and engage the villagers on these critical issues. Volunteers spread awareness about the harmful effects of alcohol and drug abuse, emphasizing the importance of making healthy choices. In the traffic awareness rallies, villagers were educated about road safety, traffic rules, and the significance of responsible driving. The cleanliness awareness rallies focused on promoting cleanliness, waste management, and the creation of a clean and hygienic environment. These rallies positively impacted the villagers of Bakori, empowering them to make informed decisions and contribute to a healthier and safer community.

#### **PLANTATION DRIVE - NSS SPECIAL WINTER CAMP**

Date: 8th January 2023

Beneficiaries: Village Bakori

A plantation drive was organized for the beneficiaries in the village of Bakori. The drive aimed to promote environmental conservation and create a greener and healthier community.

### SESSION ON GREEN INITIATIVES & WASTE MANAGEMENT - NSS SPECIAL WINTER CAMP

Date: 10th January 2023

**Resource Person: Mrs Nisha More** 

A session on green initiatives and garbage management was held on January 10, 2023 as a part of the NSS special winter camp, with Mrs. Nisha More serving as the resource person. The lecture sought to spread knowledge about the environment, sustainable lifestyles, and efficient garbage disposal methods.