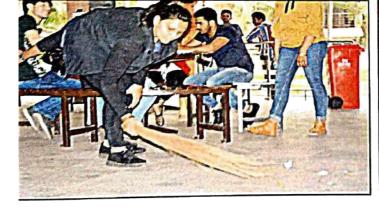

### **CLEANLINESS DRIVE- SWACHH BHARAT ABHIYAN**

DATE : 13<sup>th</sup> August 2021 DURATION: 1 hour Volunteers' Participation: 50

A clean and healthy environment aids effective learning and provides a conducive learning environment. With an aim the NSS unit organized a cleanliness drive in the campus. The volunteers swept the entire lawn area of the campus and collected garbage in a dustbin for disposal. Volunteers were instructed to clean their hands properly with soap at the end. Refreshments were given to all. The Unit thanked the management, staff and students for their support in making this NSS activity a grand success.by making the campus clean and litter free.