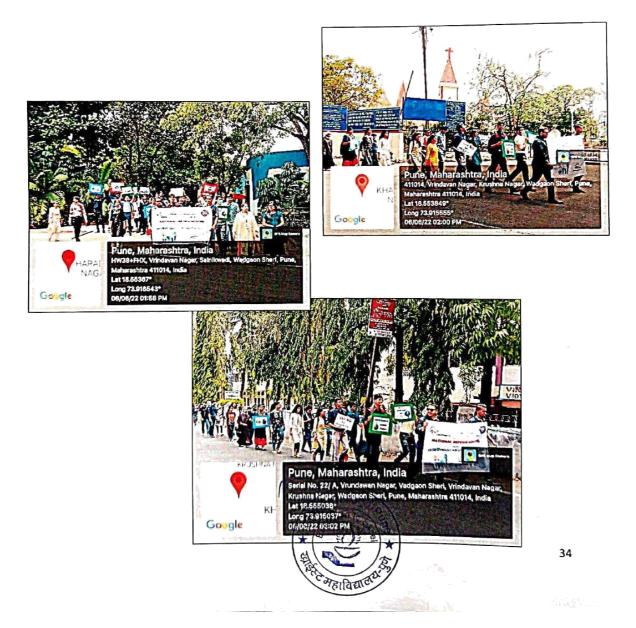

rting from 23rd of May till 28th of May. All the staff and students were requested to contribute to this drive by bringing any electronic waste and discarding it in e-waste dustbin placed in the lobby area near the college office. This e-waste was then recycled by the Recycling Company (Threco Recycling LLP). A certificate was issued by the company for receiving 318.9 Kgs of E-waste.

#### **Outcomes:**

- Students were made aware of the possible hazards of E-waste.
- They were educated about what actually is E-waste and how it can be recycled.

Dr Priya Wahab

NSS Programme Officer

Dr (Fr) Arun Antony Chully CMI

Director/ Principal



# **E-WASTE COLLECTION DRIVE**



.....



5







ले गहाविद्यालय



**Poster/ Notice** 



#### Certificate





#### ENVIRONMENT AWARENESS RALLY

5





•••

#### **POSTER/ NOTICE**





# SWACHH VARI CLEANLINESS DRIVE

#### Date: 24th June 2022

Beneficiaries: Public residing in Sainikwadi area

Volunteers of NSS Unit went for Swachh Vari Swasth Vari Nirmal Vari Harit Vari-NSS Vari drive on 24<sup>th</sup> June. As per the instructions from SPPU, a cleanliness drive was conducted in Sainikwadi area at Wadgaonsheri, where the palki people were residing. After the warkaris left the place, the volunteers picked the garbage and cleaned the area. The group of volunteers was led by one of the NSS staff members, Mr Balasaheb Aware. The volunteers helped the municipal corporation by collecting the garbage in eco-friendly garbage disposal bags.

#### Outcomes of the activity:

- Volunteers learnt the importance of cleanliness.
- Made the public