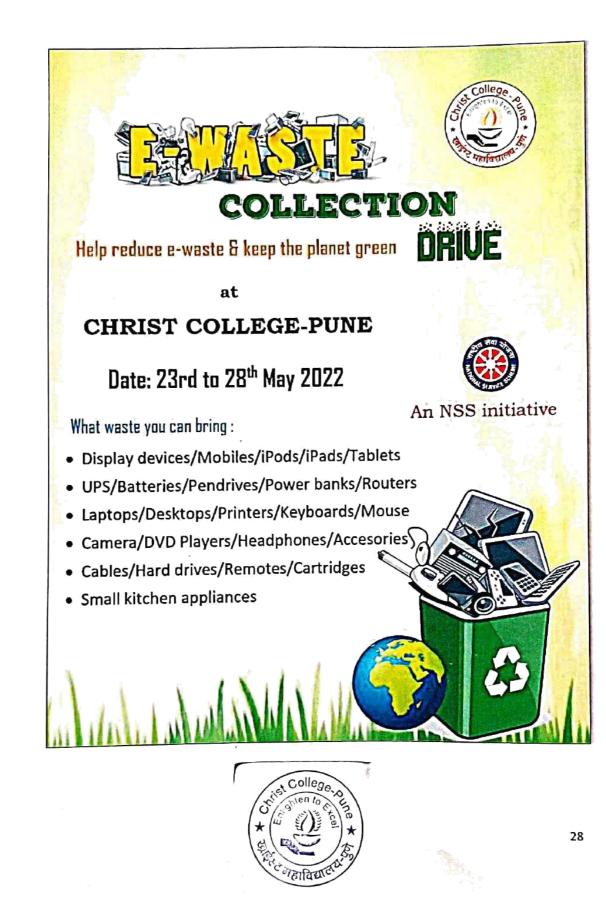

#### **E-WASTE COLLECTION DRIVE**

#### Date : 23rd - 28th May 2022

#### **Beneficiaries : College Students**

As we stand in the midst of extreme environmental and climate deterioration. E-waste hazard is one of the major issues we face in this digital era. Electronic waste or e-waste describes discarded electrical or electronic devices. For example old mobile phones, chargers, laptops keypads, pen drives etc.

To curb this issue the NSS UNIT of Christ College, Pune organised an E-waste awareness drive for a week starting from 23rd of May till 28th of May. All the staff and students were requested to contribute to this drive by bringing any electronic waste and discarding it in e-waste dustbin placed in the lobby area near the college office. This e-waste was then recycled by the Recycling Company (Threco Recycling LLP). A certificate was issued by the company for receiving 318.9 Kgs of E-waste.