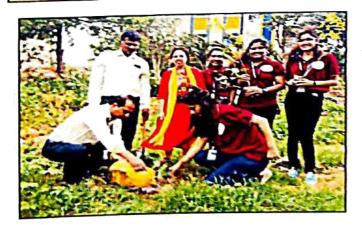

# STATE LEVEL NATURE CONSERVATION CAMP

#### Date:18th to 22nd February 2023

NSS volunteers actively participated in a State level Inter-university 'Nature conservation camp' at Ratanwadi, Maharashtra, offering panoramic views of Bhandardara. The camp proved to be a rewarding experience as volunteers immersed themselves in nature, learning new skills, and connecting with like-minded individuals. This transformative experience facilitated personal growth and development, fostering a deeper appreciation for conservation efforts. The camp provided an opportunity for volunteers to forge meaningful connections and cultivate a lifelong commitment to nature preservation.

#### Outcomes:

- Enhanced Environmental Awareness: The camp increased volunteers' understanding of nature conservation and the importance of preserving the environment.
- Skill Development: Participants gained new skills related to nature conservation and sustainable practices during the camp.
- Personal Growth and Connections: The experience facilitated personal growth and fostered connections among like-minded individuals passionate about environmental conservation.