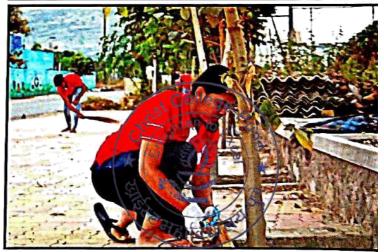

#### **PLANTATION DRIVE - NSS SPECIAL WINTER CAMP**

Date: 8th January 2023

Beneficiaries: Village Bakori

A plantation drive was organized for the beneficiaries in the village of Bakori. The drive aimed to promote environmental conservation and create a greener and healthier community.

Volunteers actively participated in planting trees and educating the villagers about the importance of trees in maintaining ecological balance and mitigating climate change. They provided guidance on proper planting techniques and nurturing the newly planted saplings.

The plantation drive had a positive impact on the beneficiaries, as it increased awareness about environmental issues and encouraged a sense of responsibility towards nature. It contributed to the beautification of the village and provided longterm benefits in terms of cleaner air, improved biodiversity, and a sustainable environment for the community of Bakori.