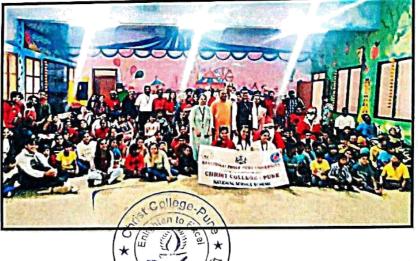

# VISIT TO SNEHALAYA AND MAHER

#### Date: 23<sup>rd</sup> December 2022 Beneficiaries: Underprivileged children

On 23rd December 2022, NSS volunteers visited Snehalaya and Maher orphanage to support underprivileged children. They generously donated essential items and necessities to the children in need. The visit was filled with joy as the volunteers and children came together to sing songs and dance, creating a lively and memorable experience for everyone involved. The visit not only provided material support but also fostered a sense of companionship and happiness among the volunteers and the children.

#### Media link:

https://www.instagram.com/p/CmjkWkrIUQt/?igshid=MDJmNzVkMjY=