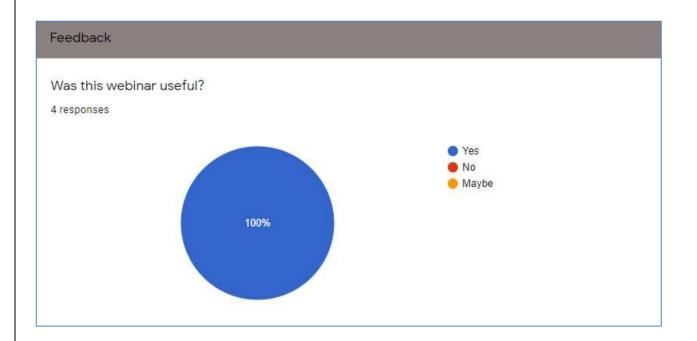

#### **Feedback Summary**

Q) How would you rate this session?

Q) The resource person was well prepared for the session

Q) The session helped you in widening your knowledge in the are and exposed you to new ideas