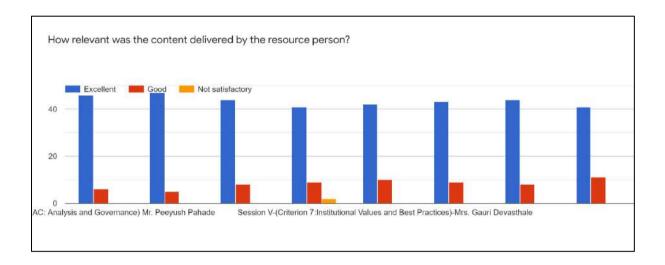

| 9637103622     | S M Night College Pune                                                                                                       | Assistant Professor                          | * Arts 2 +        |

## Feedback Analysis



### CARMEL VIDYA BHAVAN TRUST'S CHRIST COLLEGE - PUNE



(Affiliated to Savitribai Phule Pune University) NAAC ACCREDITED WITH B+ GRADE INTERNAL QUALITY ASSURANCE CELL

IN ASSOCIATION WITH UGC-HRDC-SPPU and IQAC Cluster India

Section 1 of 3

# Feedback - Two Day National Workshop on "New AQAR Guidelines 2020-2021"



Christ College - Pune ,IQAC in association with IQAC CLUSTER INDIA and Faculty Development Centre, UGC-HRDC.SPPU

Two DAY National Workshop on "New AQAR Guidelines 2020-2021"

Date: 19th and 20th November 2021



हाविद्य













### **INAUGURAL CEREMONY**

























### **SESSIONS -DAY 1**













## SESSIONS -DAY 2













### **VALEDICTORY FUNCTION**















# THANK YOU



### CARMEL VIDYA BHAVAN TRUST'S

# **CHRIST COLLEGE-PUNE**

(Affiliated to Savitribai Phule Pune University)



# INTERNAL QUALITY ASSURANCE CELL

&

**NSS** 

**REPORT** 

Webinar

On

Gender Equality Today for a Sustainable Tomorrow

8<sup>th</sup> March 2022



## **REPORT**

Christ College Pune Internal Quality Assurance Cell in Association with National Service Scheme organized a National Webinar on 8th March 2022, at 12 pm via Google Meet, on the occasion of International Women's Day. The theme was 'Gender Equality Today for a Sustainable Tomorrow'. Ms Ruchira Sawant, the co-founder of MakeShift,