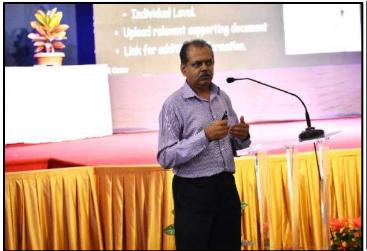

# **Photographs:**

Mr. Clifford Mohan Pai addressing the faculties as part of Quality Improvement

Program

#### **General Report:**

Faculty Development Programme session titled "Adaptive for Future" was conducted on 16<sup>th</sup> July, 2022 at the Christ College – SMART Room. The objective of the session was to equip faculties with the necessary knowledge to prepare themselves for the future and thrive in an everchanging world. The session aimed to explore emerging trends, technologies, and strategies in the Corporate Sector that can help educators stay relevant and adapt to the evolving needs of students and the workforce.