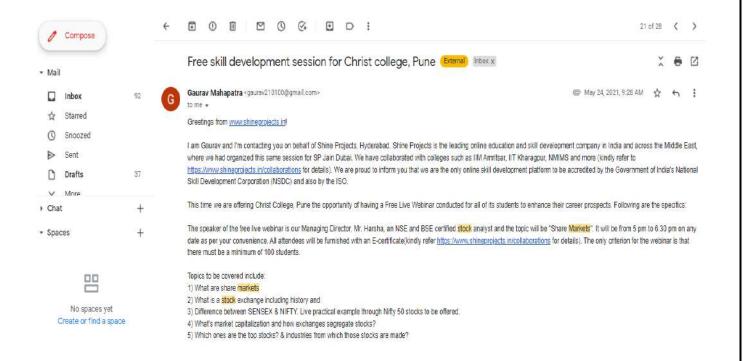

# **FACULTY DEVELOPMENT PROGRAMME**

27th June - 2nd July 2022

Topic: Dodge the Desk-Reject: Prowess of Research Writing

Resource Person: Dr. Benny J Godwin

# Report

Christ College-Pune organized a 15 hrs Faculty Development Programme as an IQAC initiative, from 27<sup>th</sup> June to 2<sup>nd</sup> July 2022. The FDP aimed to provide hands on training on academic research writing. The purpose of this intensive 15-hour FDP was to comprehensively discuss the possible reasons for Desk-Reject and strategies to dodge the same. The training programme was designed for aspiring and pursuing scholars and academic researchers who wish to develop their writing skills. It also focussed on article formatting & referencing guidelines.

The inauguration of the Faculty Development Programme was done on 27<sup>th</sup> June 2022 by the Director of Christ College, Dr (Fr) Arun Antony Chully CMI and the resource person of the FDP, Dr Benny J. Godwin, Associate Professor of Marketing at the School of Business and Management from CHRIST (Deemed to be University) Lavasa Campus, Pune. The FDP was divided into various sessions conducted in offline mode. The sessions covered the following topics: