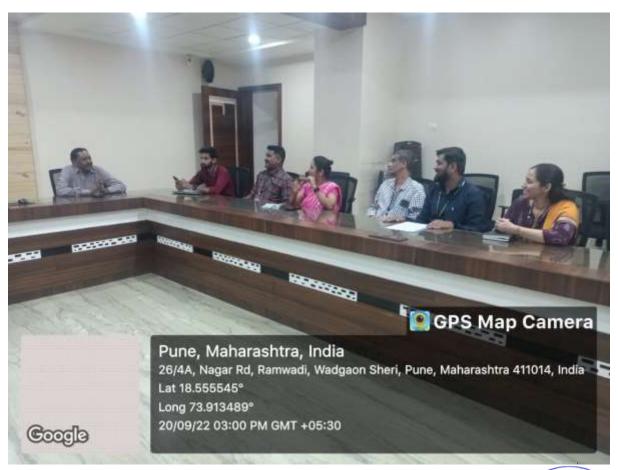

# Geo-tagged Photos

गहाविद्यालयं भ

Group photograph of Christ College – Pune faculties along with Director – Dr. Fr. Arun Anthony CMI and Resource Person – Dr. Benny J Godwin.