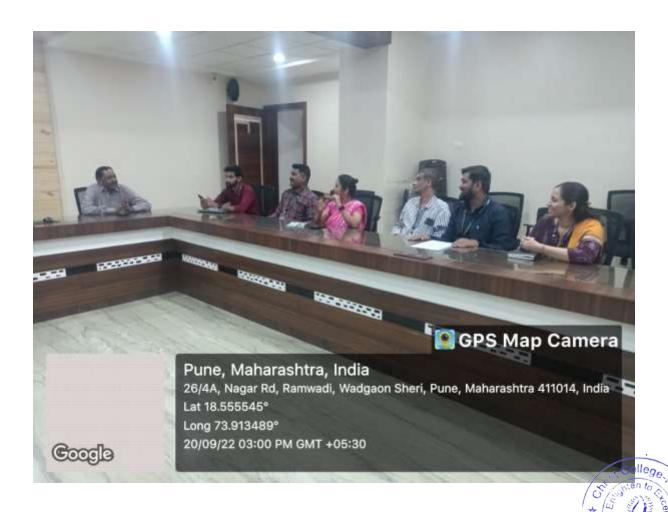

# Geo-tagged Photos

गहाविद्यालयं भ

Group photograph of Christ College – Pune faculties along with Director – Dr. Fr. Arun Anthony CMI and Resource Person – Dr. Benny J Godwin.