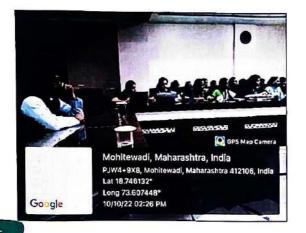

# Geo-tagged Photos

गहाविद्यालयं भ

Group photograph of Christ College – Pune faculties along with Director – Dr. Fr. Arun Anthony CMI and Resource Person – Dr. Benny J Godwin.