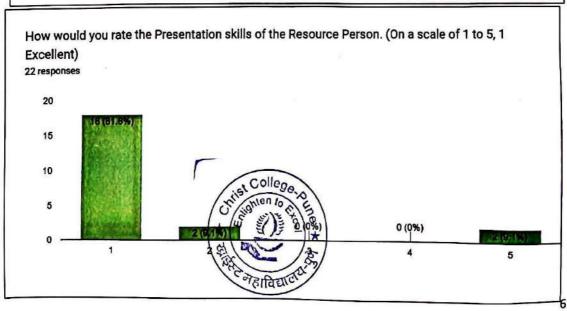

#### **Feedback Summary**

Q) How would you rate this session?

Q) The resource person was well prepared for the session

Q) The session helped you in widening your knowledge in the are and exposed you to new ideas