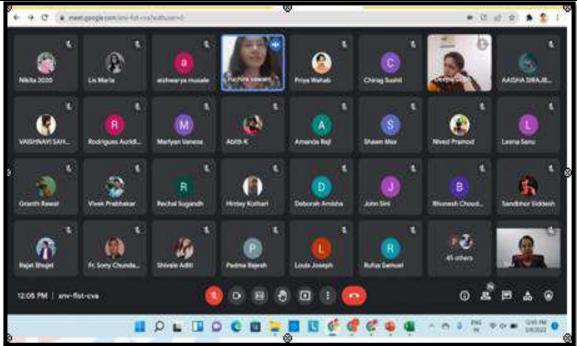

# Geo-tagged Photos

गहाविद्यालयं भ

Group photograph of Christ College – Pune faculties along with Director – Dr. Fr. Arun Anthony CMI and Resource Person – Dr. Benny J Godwin.