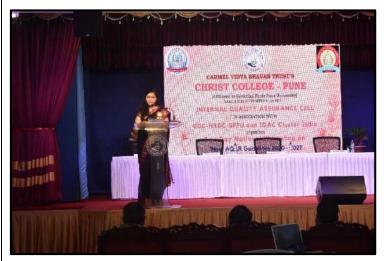

# Report

Christ College-Pune organized a 15 hrs Faculty Development Programme as an IQAC initiative, from 27<sup>th</sup> June to 2<sup>nd</sup> July 2022. The FDP aimed to provide hands on training on academic research writing. The purpose of this intensive 15-hour FDP was to comprehensively discuss the possible reasons for Desk-Reject and strategies to dodge the same. The training programme was designed for aspiring and pursuing scholars and academic researchers who wish to develop their writing skills. It also focussed on article formatting & referencing guidelines.

The inauguration of the Faculty Development Programme was done on 27<sup>th</sup> June 2022 by the Director of Christ College, Dr (Fr) Arun Antony Chully CMI and the resource person of the FDP, Dr Benny J. Godwin, Associate Professor of Marketing at the School of Business and Management from CHRIST (Deemed to be University) Lavasa Campus, Pune. The FDP was divided into various sessions conducted in offline mode. The sessions covered the following topics: