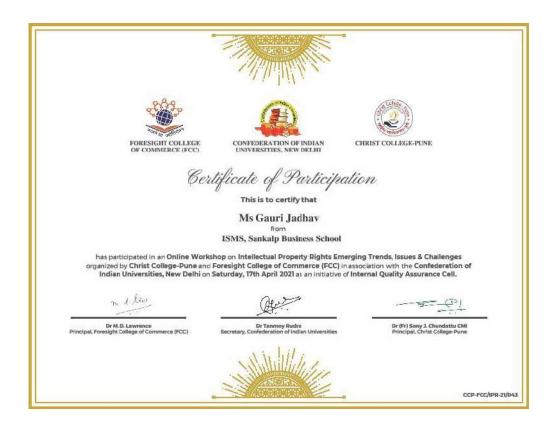

86185 | Christ College Pune.Org             |
| 52 | Neelesh Balasaheb Thorat  | 7028181786    | Isms Sankalp Business School        |
| 53 | Dr. Umesh Gaikwad         | 8698233797    | Isms Sankalp Business School        |
| 54 | Dr. Preeti Nayak          | 7898833355    | Govt. P. G College Damoh. M.P       |
| 55 | S Petricia Leema Roseline | 7507246567    | Christ College Pune                 |
| 56 | S Petricia                | 7507246567    | Christ College                      |
| 57 | S Petricia Leema Roseline | 7507246567    | Christ College Pune                 |
| 58 | Ms Deepa Sujith           | 9890109429    | Christ College-Pune                 |
| 59 | Mrs. G Joseph Mary        | 9908889977    | St Joseph's Degree And Pg College   |



# Feedback Analysis





















#### PROFILE OF RESOURCE PERSONS

#### DR GANESH HINGMIRE

Winner of two Consecutive National Awards by Ministry of Commerce, Gov. of India. for "Best Facilitation of Registration of, Geographical Indications and, Promotion of Registered GI in India", Dr Hingmire has Registered almost one tenth of India's Geographical Indications, Registered 26 GI's through voluntary initiative and support of World Bank and Department of Horticulture, Government of Maharashtra. His efforts placed Maharashtra at the zenith of registered agricultural GIs in India. He is also the recipient of Maharashtra State's Prestigious Acharya Atre Award for contribution in field of Intellectual Property Rights With extensive educational background and high professional experience in teaching and consultancy, he has co