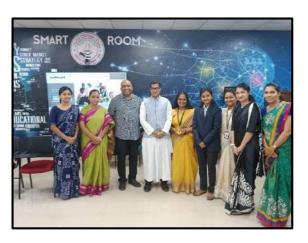

# Geo-tagged Photos

गहाविद्यालयं भ

Group photograph of Christ College – Pune faculties along with Director – Dr. Fr. Arun Anthony CMI and Resource Person – Dr. Benny J Godwin.