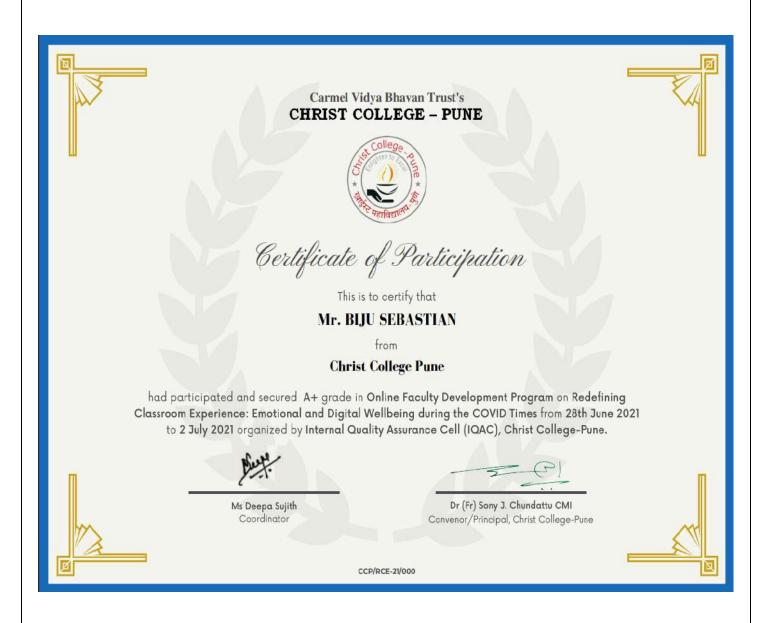

# **FACULTY DEVELOPMENT PROGRAMME**

27th June - 2nd July 2022

Topic: Dodge the Desk-Reject: Prowess of Research Writing

Resource Person: Dr. Benny J Godwin

# Report

Christ College-Pune organized a 15 hrs Faculty Development Programme as an IQAC initiative, from 27<sup>th</sup> June to 2<sup>nd</sup> July 2022. The FDP aimed to provide hands on training on academic research writing. The purpose of this intensive 15-hour FDP was to comprehensively discuss the possible reasons for Desk-Reject and strategies to dodge the same. The training programme was designed for aspiring and pursuing scholars and academic researchers who wish to develop their writing skills. It also focussed on article formatting & referencing guidelines.

The inauguration of the Faculty Development Programme was done on 27<sup>th</sup> June 2022 by the Director of Christ College, Dr (Fr) Arun Antony Chully CMI and the resource person of the FDP, Dr Benny J. Godwin, Associate Professor of Marketing at the School of Business and Management from CHRIST (Deemed to be University) Lavasa Campus, Pune. The FDP was divided into various sessions conducted in offline mode. The sessions covered the following topics: