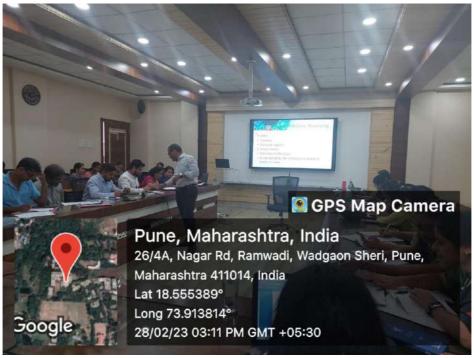

# Geo-tagged Photos

गहाविद्यालयं भ

Group photograph of Christ College – Pune faculties along with Director – Dr. Fr. Arun Anthony CMI and Resource Person – Dr. Benny J Godwin.