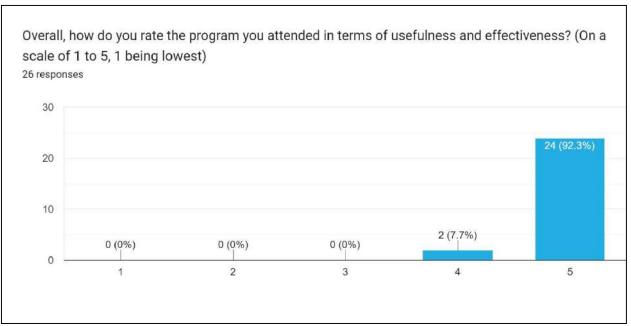

The Faculty Development Programme ended with the valedictory function where Dr (Fr) Arun Antony Chully CMI congratulated the participants and encouraged all the faculty members to indulge in writing quality research papers. MSc. Computer Science Coordinator Ms Priti Khandve and Ms Meya Simon from Management department shared their valuable feedback on the FDP. The feedback was also collected online. The response about the relevance of the FDP and feedback of the Resource Person was positively overwhelming.