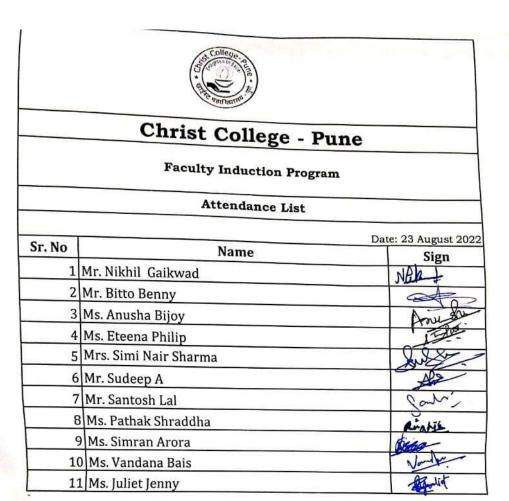

|                                                                                           |
| 2:00 PM  | INVENTING NEW TEACHING METHODS (THROUGH DIGITAL TOOLS)                                               | Ms Nilima Shingate,<br>HOD Science<br>Christ College, Pune                                |
| 12:45 AM | SKILLS AND POTENTIALS OF COMPETENT TEACHING AND EFFECTIVE MENTORING                                  | Mr Biju Sebastian,<br>HOD Arts<br>Christ College, Pune                                    |
| 1:30 PM  | VALED                                                                                                | ICTORY                                                                                    |



### Attendance





## **Feedback Summary**



















# **CHRIST COLLEGE - PUNE**

Academic Year: 2022-2023

# FDP Session Report

**Type of Program: Faculty Development Program** 

Topic: Empowering towards Excellence: New Age Teaching – Learning Strategies and Approaches

(An IQAC Initiative)

Date of the Activity: 24 August 2022 – 27 August 2022

Session Report



#### About the Activity

#### **General Report:**

Faculty Development Program titled ": Empowering towards Excellence: New Age Teaching – Learning Strategies and Approaches" was conducted from 24<sup>th</sup> August 2022 to 27<sup>th</sup> August 2022 at the Christ College. The FDP focused on enhancing the teaching methodologies, research capabilities, and professional development of the faculty members. The program aimed to empower