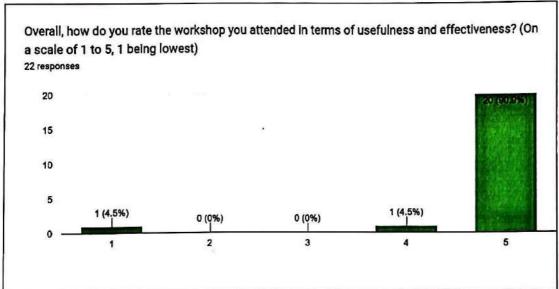

#### **Feedback Summary**

Q) How would you rate this session?

Q) The resource person was well prepared for the session

Q) The session helped you in widening your knowledge in the are and exposed you to new ideas