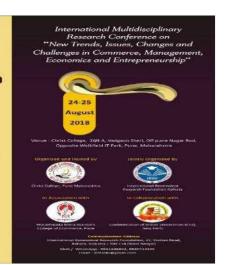

# **FACULTY DEVELOPMENT PROGRAMME**

27th June - 2nd July 2022

Topic: Dodge the Desk-Reject: Prowess of Research Writing

Resource Person: Dr. Benny J Godwin

# Report

Christ College-Pune organized a 15 hrs Faculty Development Programme as an IQAC initiative, from 27<sup>th</sup> June to 2<sup>nd</sup> July 2022. The FDP aimed to provide hands on training on academic research writing. The purpose of this intensive 15-hour FDP was to comprehensively discuss the possible reasons for Desk-Reject and strategies to dodge the same. The training programme was designed for aspiring and pursuing scholars and academic researchers who wish to develop their writing skills. It also focussed on article formatting & referencing guidelines.

#### FACULTY DEVELOPMENT PROGRAMME

Dodge the Desk-Reject: Prowess of Research Writing

27th June - 2nd July 2022

#### **Resource Person**

Dr Benny J. Godwin

Associate Professor of Marketing CHRIST (Deemed to be University) Lavasa Campus - Pune

#### About FDP

The Faculty Development Programme aims to provide hands on training on academic research writing. The purpose of this intensive 15-hour workshop is to comprehensively discuss the possible reasons for Desk-Reject and strategies to dodge the same. The training programme is designed for aspiring and pursuing scholars and academic researchers who wish to develop their writing skills. It will also focus on article formatting & referencing guidelines.

#### Scope and Approach

The programme seeks to familiarize participants with the various stages associated with drafting a research paper. The programme will be covering the following topics:

- 1)Targeting appropriate journals Scopus
- 2)Art of writing Paraphrasing & Summarizing
- 3) Searching the right way ProQuest Application
- Strategical usage of references APA guidelines
- 5) Imperative Introduction Conceptual
- Framework

  6) Mandated 'Research Methods'
- subsections Design & Technique
  7) Standardized Instrument Search -

Questionnaire

- 8) Making a long-lasting last impression Conclusion
- 9) Title Tactics & Abstract Inducement to
- 10) Submitting to the selected journal & clearing the desk!