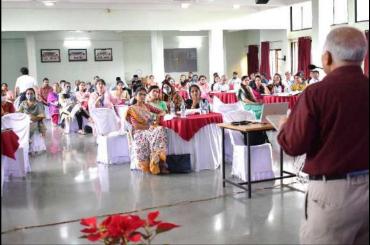

# Photographs

Dr. Tanuja Devi addressing Christ College faculties on Innovative Pedagogical Approaches in Teaching.

#### **Detailed report**

The Department of Management at Christ College-Pune conducted a session on "Innovative Pedagogical approaches in Teaching" for the Faculty Members as part of the Quality Improvement Programme on 19th July 2022 at 9:00 am. Our resource person was Dr Tanuja Devi, Chairman, Syllabus designing committee for BBA/BBA(IB) and BBA(CA), SPPU. She gave a brief idea about how innovative techniques can be made useful & how to use it in real life and convert that to produce money. She also discussed about the Bloom's Taxonomy. She also discussed about Comfort Zone cycle. The different level through with one can come out of their comfort and reach to growth zone. She had conducted simple activities to come out our comfort zone.