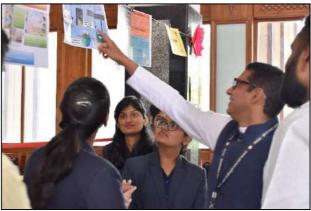

# Geo-tagged Photos

गहाविद्यालयं भ

Group photograph of Christ College – Pune faculties along with Director – Dr. Fr. Arun Anthony CMI and Resource Person – Dr. Benny J Godwin.