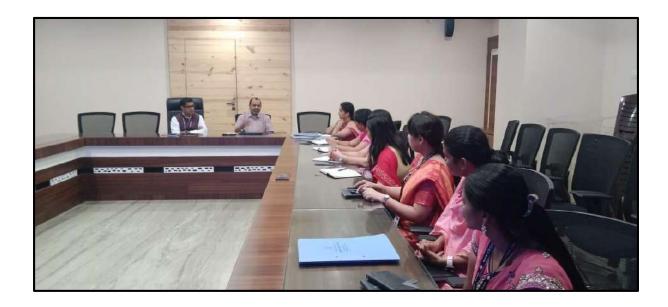

The inauguration of the Faculty Development Programme was done on 27<sup>th</sup> June 2022 by the Director of Christ College, Dr (Fr) Arun Antony Chully CMI and the resource person of the FDP, Dr Benny J. Godwin, Associate Professor of Marketing at the School of Business and Management from CHRIST (Deemed to be University) Lavasa Campus, Pune. The FDP was divided into various sessions conducted in offline mode. The sessions covered the following topics: