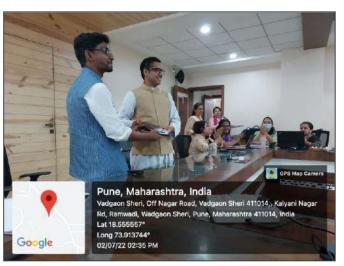

# Geo-tagged Photos

गहाविद्यालयं भ

Group photograph of Christ College – Pune faculties along with Director – Dr. Fr. Arun Anthony CMI and Resource Person – Dr. Benny J Godwin.