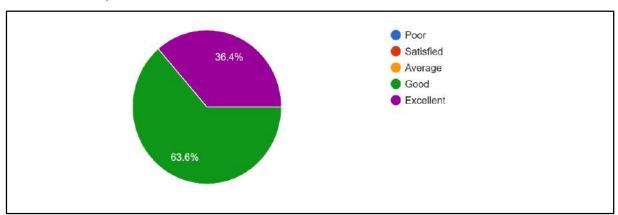

#### **Feedback Summary**

Q) How would you rate this session?

Q) The resource person was well prepared for the session

Q) The session helped you in widening your knowledge in the are and exposed you to new ideas