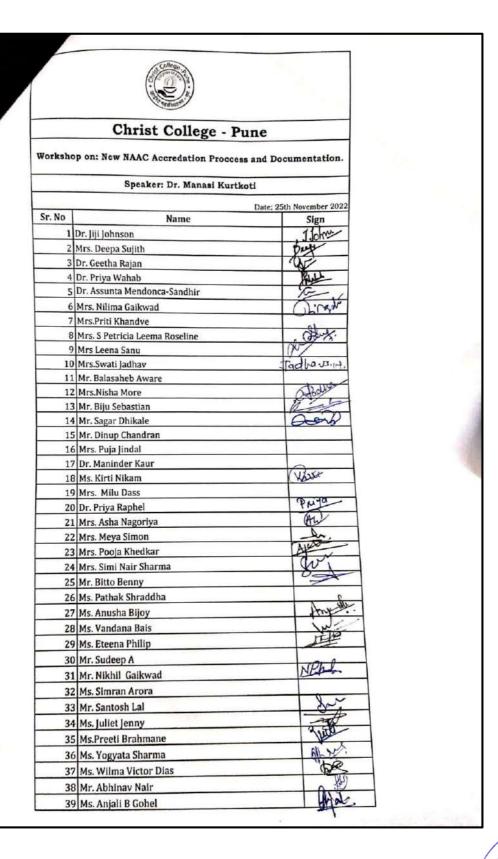

## Christ College - Pune

#### Innovative Pedagogical Approaches in Teaching

Speaker: Dr. Tanuja Devi

|        |                                | Date; 19 July 2022 |
|--------|--------------------------------|--------------------|
| Sr. No | Name                           | Sign               |
| 1      | Dr. Jiji Johnson               | J. Blone           |
| 2      | Mrs. Deepa Sujith              | Dut                |
| 5      | Dr. Geetha Rajan               | 1                  |
|        | Dr. Priya Wahab                | Mil                |
| 7      | Dr. Assunta Mendonca-Sandhir   | to                 |
| 8      | Mrs. Nilima Gaikwad            | Crosh              |
|        | Mrs.Priti Khandve              | al L               |
| 10     | Mrs. S Petricia Leema Roseline | Chryx              |
| 1      | 1 Mrs Leena Sanu               | 2/                 |
| 1      | 2 Mrs.Swati Jadhav             | Jadhans M          |
| 1      | 3 Mr. Balasaheb Aware          | - 1100V            |
| 1      | 4 Mrs.Nisha More               | Dualt              |
| 1      | 5 Mr. Biju Sebastian           | 0-00               |
| 1      | 6 Mr. Sagar Dhikale            | Den                |
| 1      | 7 Mr. Dinup Chandran           |                    |
|        | 8 Mrs. Puja Jindal             |                    |
|        | 9 Dr. Maninder Kaur            | TW:SB              |
|        | 0 Ms. Kirti Nikam              | The same           |
| _      | 1 Mrs. Milu Dass               | Diva               |
|        | 2 Dr. Priya Raphel             | W. T.              |
|        | 3 Mrs. Asha Nagoriya           | and a              |
|        | 4 Mrs. Meya Simon              | Alch               |
|        | 5 Mrs. Pooja Khedkar           | -Own               |
|        | 6 Mrs. Simi Nair Sharma        | 9 A                |
|        | 7 Mr. Bitto Benny              | 0.00               |
| 2      | 8 Ms. Pathak Shraddha          | A-vishi-           |
| 2      | 9 Ms. Anusha Bijoy             | Thurs.             |
| 3      | Ms. Vandana Bais               | W Table            |
| 3      | 1 Ms. Eteena Philip            | 200                |
|        | 2 Mr. Sudeep A                 | 1.0L V             |
| 3:     | Mr. Nikhil Gaikwad             | NED                |
| 34     | 4 Ms. Simran Arora             | 0                  |
| 3      | Mr. Santosh Lal                | Day                |
| 30     | Ms. Juliet Jenny               |                    |
|        | 7 Ms.Preeti Brahmane           | The same           |
|        | Ms. Yogyata Sharma             | Mrs.               |
|        | Ms. Wilma Victor Dias          | dis                |
|        |                                | 1 JE               |
|        | Mr. Abhinav Nair               | and                |
| 4      | 1 Ms. Anjali B Gohel           |                    |