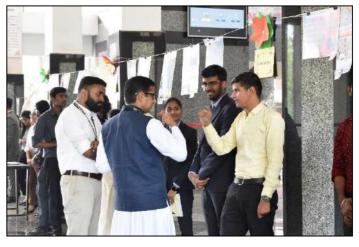

# Geo-tagged Photos

गहाविद्यालयं भ

Group photograph of Christ College – Pune faculties along with Director – Dr. Fr. Arun Anthony CMI and Resource Person – Dr. Benny J Godwin.