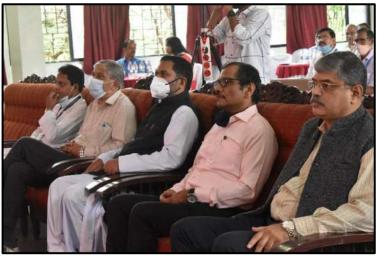

#### Session 1: Director's Address

The Faculty Induction Program at commenced with an inspiring and informative address by our esteemed Director, [Director's Name]. The Director's speech served as a motivating and insightful start to the program, setting the tone for the induction of our new faculty members.

#### **Key Points and Highlights:**

- 1. Welcome to new faculties
- 2. Vision and Mission of the Institution
- **3.** Significance of Faculty member
- 4. Administrational responsibilities