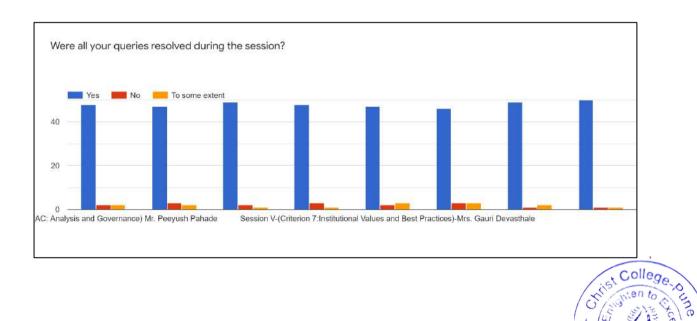

#### **Feedback Summary**

Q) How would you rate this session?

Q) The resource person was well prepared for the session

Q) The session helped you in widening your knowledge in the are and exposed you to new ideas

Q) The resource person responded effectively to the queries