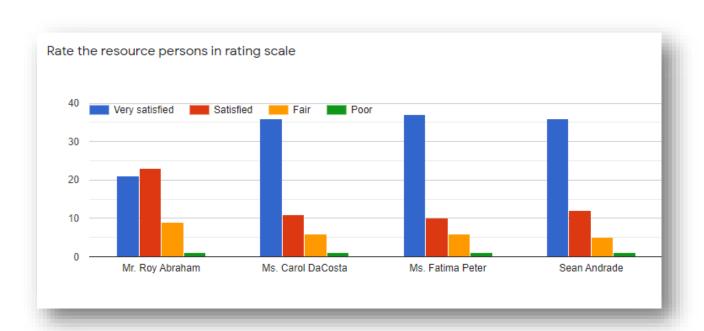

#### **Feedback Summary**

Q) How would you rate this session?

Q) The resource person was well prepared for the session

Q) The session helped you in widening your knowledge in the are and exposed you to new ideas