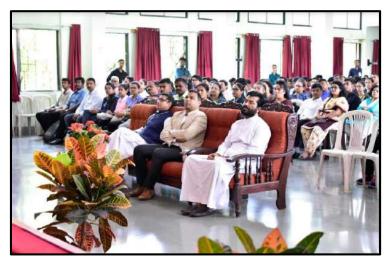

# Report

Christ College-Pune organized a 15 hrs Faculty Development Programme as an IQAC initiative, from 27<sup>th</sup> June to 2<sup>nd</sup> July 2022. The FDP aimed to provide hands on training on academic research writing. The purpose of this intensive 15-hour FDP was to comprehensively discuss the possible reasons for Desk-Reject and strategies to dodge the same. The training programme was designed for aspiring and pursuing scholars and academic researchers who wish to develop their writing skills. It also focussed on article formatting & referencing guidelines.