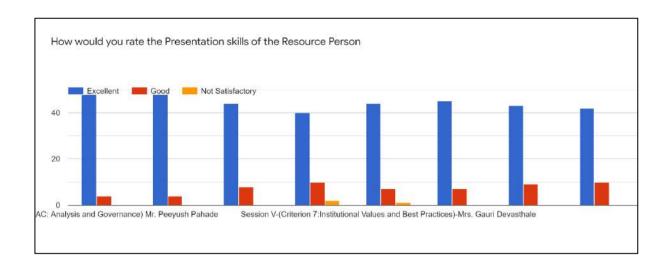

| 9637103622     | S M Night College Pune                                                                                                       | Assistant Professor                          | * Arts 2 +        |

## Feedback Analysis



### CARMEL VIDYA BHAVAN TRUST'S CHRIST COLLEGE - PUNE



(Affiliated to Savitribai Phule Pune University) NAAC ACCREDITED WITH B+ GRADE INTERNAL QUALITY ASSURANCE CELL

IN ASSOCIATION WITH UGC-HRDC-SPPU and IQAC Cluster India

Section 1 of 3

# Feedback - Two Day National Workshop on "New AQAR Guidelines 2020-2021"



Christ College - Pune ,IQAC in association with IQAC CLUSTER INDIA and Faculty Development Centre, UGC-HRDC.SPPU

Two DAY National Workshop on "New AQAR Guidelines 2020-2021"

Date: 19th and 20th November 2021



हाविद्य













### **INAUGURAL CEREMONY**

























### **SESSIONS -DAY 1**













## SESSIONS -DAY 2













### **VALEDICTORY FUNCTION**















# THANK YOU



### CARMEL VIDYA BHAVAN TRUST'S

# **CHRIST COLLEGE-PUNE**

(Affiliated to Savitribai Phule Pune University)



# INTERNAL QUALITY ASSURANCE CELL

&

**NSS** 

**REPORT** 

Webinar

On

Gender Equality Today for a Sustainable Tomorrow

8<sup>th</sup> March 2022



## **REPORT**

Christ College Pune Internal Quality Assurance Cell in Association with National Service Scheme organized a National Webinar on 8th March 2022, at 12 pm via Google Meet, on the occasion of International Women's Day. The theme was 'Gender Equality Today for a Sustainable Tomorrow'. Ms Ruchira Sawant, the co-founder of MakeShift