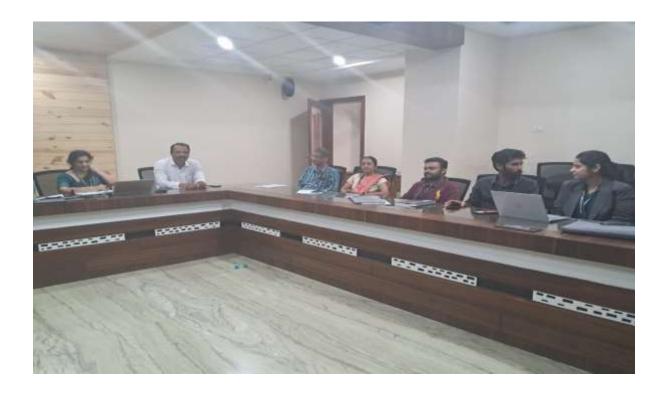

# Geo-tagged Photos

गहाविद्यालयं भ

Group photograph of Christ College – Pune faculties along with Director – Dr. Fr. Arun Anthony CMI and Resource Person – Dr. Benny J Godwin.