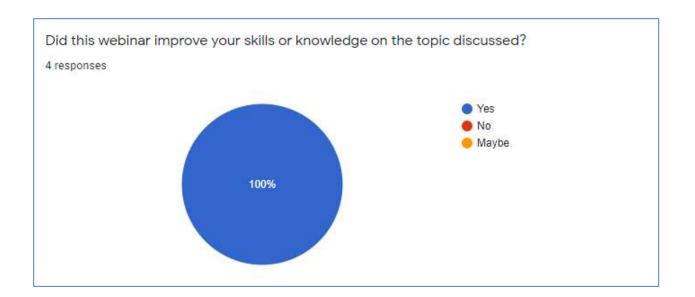

#### **Feedback Summary**

Q) How would you rate this session?

Q) The resource person was well prepared for the session

Q) The session helped you in widening your knowledge in the are and exposed you to new ideas