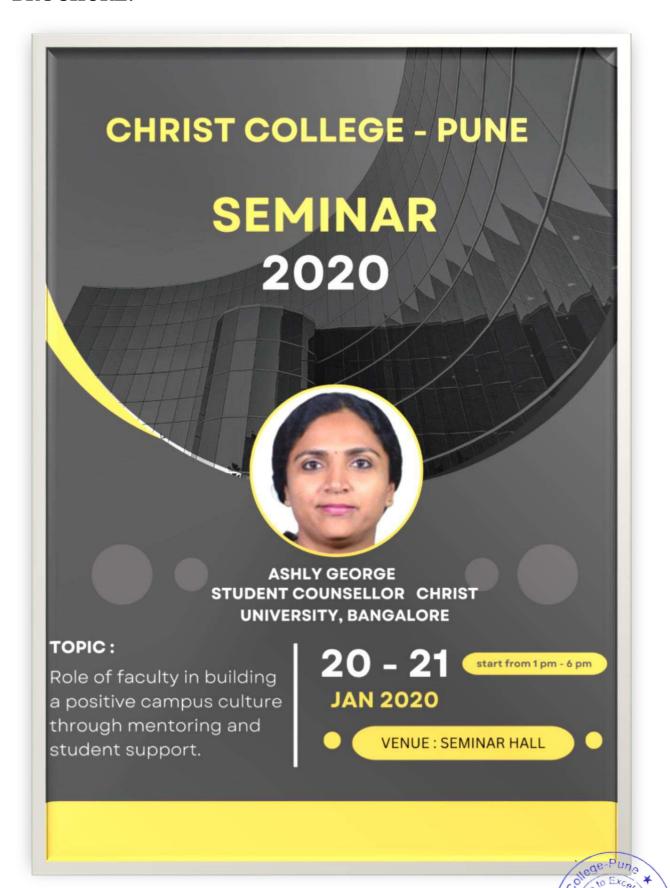

# Activity Report

**Type of Activity: Quality Improvement Program for Teachers** 

**Activity Name: Innovative Pedagogical Approaches in Teaching** 

Date of the Activity: 19 July 2022

Resource Person: Ms. Tanuja Devi

Activity Co-Coordinator: Mrs. Deepa Sujith

#### **About Resource Person**

Dr Tanuja Devi, Chairman, Syllabus designing committee for BBA/BBA(IB) and BBA(CA), SPPU.

#### **Objective**

• To get idea about innovative pedagogical approaches in teaching

#### **Learning outcome**

- We were able to know about the different innovative approaches by which we can teach students the concepts
- We came to know about Bloom's taxonomy
- Methods to come out of our comfort zone.

#### **Detailed report**

The Department of Management at Christ College-Pune conducted a session on "Innovative Pedagogical approaches in Teaching" for the Faculty Members as part of the Quality Improvement Programme on 19th July 2022 at 9:00 am. Our resource person was Dr Tanuja Devi, Chairman, Syllabus designing committee for BBA/BBA(IB) and BBA(CA), SPPU. She gave a brief idea about how innovative techniques can be made useful & how to use it in real life and convert that to produce money. She also discussed about the Bloom's Taxonomy. She also discussed about Comfort Zone cycle. The different level through with one can come out of their comfort and reach to growth zone. She had conducted simple activities to come out our comfort zone.