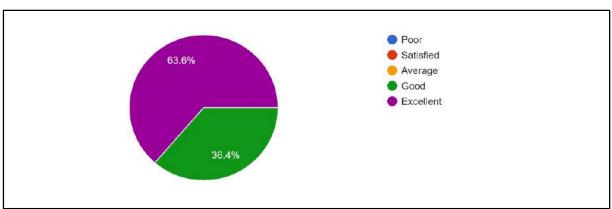

#### **Feedback Summary**

Q) How would you rate this session?

Q) The resource person was well prepared for the session

Q) The session helped you in widening your knowledge in the are and exposed you to new ideas