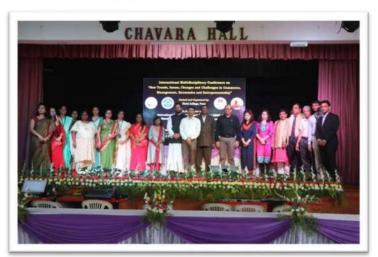

# FDP Session Report

**Type of Program: Faculty Development Program** 

Topic: Empowering towards Excellence: New Age Teaching – Learning Strategies and Approaches

(An IQAC Initiative)

Date of the Activity: 24 August 2022 – 27 August 2022

#### **General Report:**

Faculty Development Program titled ": Empowering towards Excellence: New Age Teaching – Learning Strategies and Approaches" was conducted from 24<sup>th</sup> August 2022 to 27<sup>th</sup> August 2022 at the Christ College. The FDP focused on enhancing the teaching methodologies, research capabilities, and professional development of the faculty members. The program aimed to empower the faculty to deliver quality education and promote overall academic excellence.

Number of Participants: 30 teaching staff.