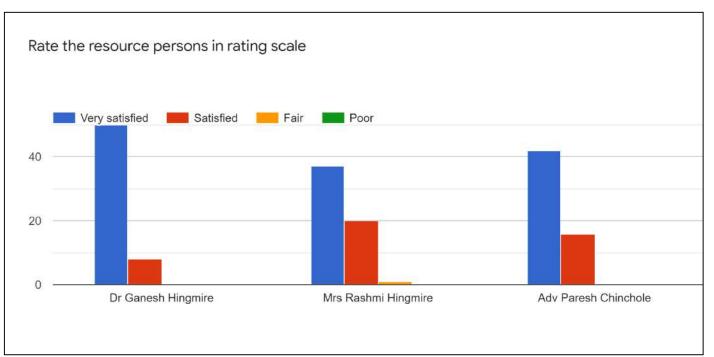

#### **Feedback Summary**

Q) How would you rate this session?

Q) The resource person was well prepared for the session

Q) The session helped you in widening your knowledge in the are and exposed you to new ideas