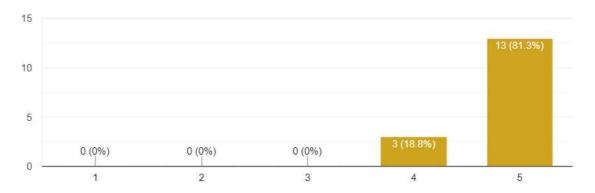

#### **Feedback Summary**

Q) How would you rate this session?

Q) The resource person was well prepared for the session

Q) The session helped you in widening your knowledge in the are and exposed you to new ideas