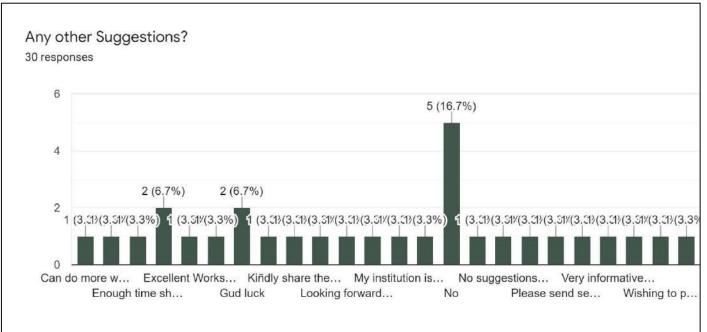

#### **Feedback Summary**

Q) How would you rate this session?

Q) The resource person was well prepared for the session

Q) The session helped you in widening your knowledge in the are and exposed you to new ideas

Q) The resource person responded effectively to the queries