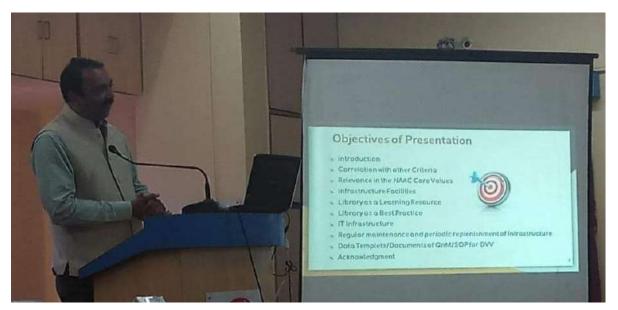

#### 1. NAAC

The National Assessment and Accreditation Council (NAAC) was introduced to the faculties. Its origin and need in an institution was briefly and concisely explained. Vision, Mission and Corevalues of the same were explained in detail.

#### 2. NAAC Process

NAAC process followed was briefly explained to all the faculties. Each step followed by the Council was explained.

The journey of the institution through the process and its current status was also shared with the faculties.

#### 3. IQAC & Importance of Quality Culture:

Internal Quality Assurance Cell (IQAC) was introduced. The structure of the cell and the roles and responsibilities were also shared. The emphasis was placed on the importance of a quality culture in higher education. It was stated that a strong quality culture enhances the institution's reputation, attracts talented students and faculty, and ensures that graduates are well-prepared for the challenges of the modern world.

#### 4. NAAC Criteria:

NAAC criteria with its roles and functions and purpose were briefly explained. The grading aspect for each were also explained to all the faculties.

#### 5. Importance of Quality Culture:

Emphasis was placed on the importance of a quality culture in higher education. It was stated that a strong quality culture enhances the institution's reputation, attracts talented students and faculty, and ensures that graduates are well-prepared for the challenges of the modern world.