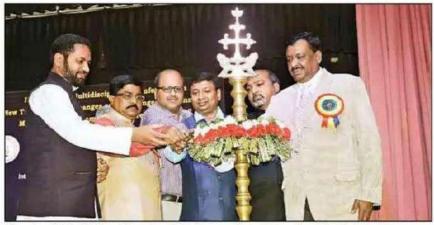

The inauguration of the Faculty Development Programme was done on 27<sup>th</sup> June 2022 by the Director of Christ College, Dr (Fr) Arun Antony Chully CMI and the resource person of the FDP, Dr Benny J. Godwin, Associate Professor of Marketing at the School of Business and Management from CHRIST (Deemed to be University) Lavasa Campus, Pune. The FDP was divided into various sessions conducted in offline mode. The sessions covered the following topics:

# Geo-tagged Photos

गहाविद्यालयं भ

Group photograph of Christ College – Pune faculties along with Director – Dr. Fr. Arun Anthony CMI and Resource Person – Dr. Benny J Godwin.