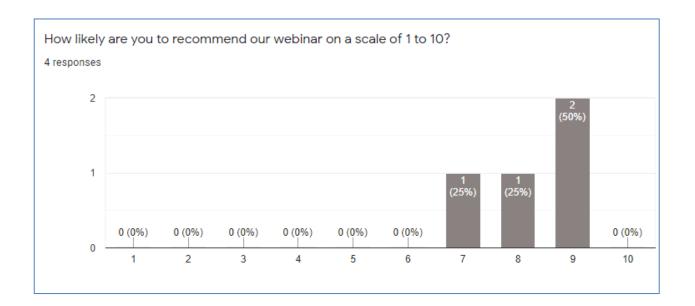

#### **Feedback Summary**

Q) How would you rate this session?

Q) The resource person was well prepared for the session

Q) The session helped you in widening your knowledge in the are and exposed you to new ideas