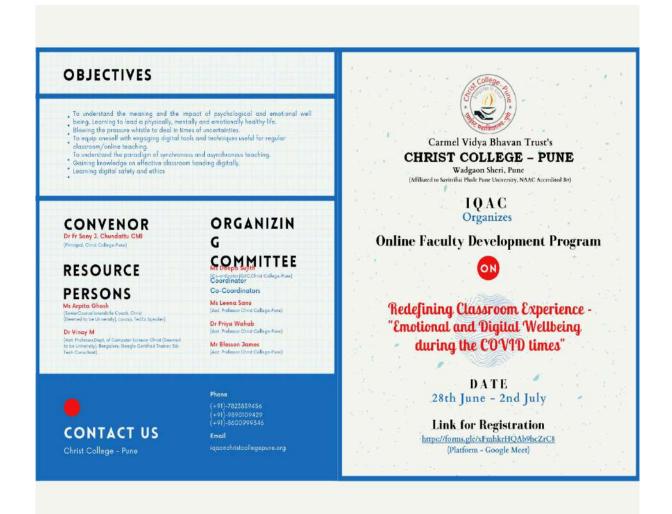

# **FACULTY DEVELOPMENT PROGRAMME**

27th June - 2nd July 2022

Topic: Dodge the Desk-Reject: Prowess of Research Writing

Resource Person: Dr. Benny J Godwin

# Report

Christ College-Pune organized a 15 hrs Faculty Development Programme as an IQAC initiative, from 27<sup>th</sup> June to 2<sup>nd</sup> July 2022. The FDP aimed to provide hands on training on academic research writing. The purpose of this intensive 15-hour FDP was to comprehensively discuss the possible reasons for Desk-Reject and strategies to dodge the same. The training programme was designed for aspiring and pursuing scholars and academic researchers who wish to develop their writing skills. It also focussed on article formatting & referencing guidelines.

#### FACULTY DEVELOPMENT PROGRAMME

Dodge the Desk-Reject: Prowess of Research Writing

27th June - 2nd July 2022

#### **Resource Person**

Dr Benny J. Godwin

Associate Professor of Marketing CHRIST (Deemed to be University) Lavasa Campus - Pune

#### About FDP

The Faculty Development Programme aims to provide hands on training on academic research writing. The purpose of this intensive 15-hour workshop is to comprehensively discuss the possible reasons for Desk-Reject and strategies to dodge the same. The training programme is designed for aspiring and pursuing scholars and academic researchers who wish to develop their writing skills. It will also focus on article formatting & referencing guidelines.

#### Scope and Approach

The programme seeks to familiarize participants with the various stages associated with drafting a research paper. The programme will be covering the following topics:

- 1)Targeting appropriate journals Scopus
- 2)Art of writing Paraphrasing & Summarizing
- 3) Searching the right way ProQuest Application
- Strategical usage of references APA guidelines
- 5) Imperative Introduction Conceptual
- Framework

  6) Mandated 'Research Methods'
- subsections Design & Technique
  7) Standardized Instrument Search -

Questionnaire

- 8) Making a long-lasting last impression Conclusion
- 9) Title Tactics & Abstract Inducement to
- 10) Submitting to the selected journal & clearing the desk!

#### Registration Form Link:

https://forms.gle/lg4oyUvPseRoPf6p8

CARMEL VIDYA BHAVAN TRUST'S