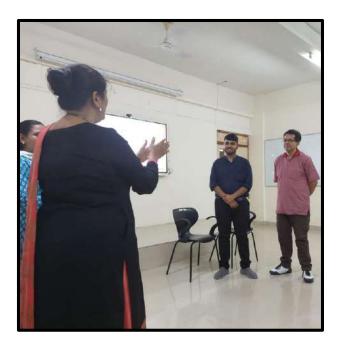

#### **Detailed report**

The Department of Management at Christ College-Pune conducted a session on "Innovative Pedagogical approaches in Teaching" for the Faculty Members as part of the Quality Improvement Programme on 19th July 2022 at 9:00 am. Our resource person was Dr Tanuja Devi, Chairman, Syllabus designing committee for BBA/BBA(IB) and BBA(CA), SPPU. She gave a brief idea about how innovative techniques can be made useful & how to use it in real life and convert that to produce money. She also discussed about the Bloom's Taxonomy. She also discussed about Comfort Zone cycle. The different level through with one can come out of their comfort and reach to growth zone. She had conducted simple activities to come out our comfort zone.

# Photographs

Dr. Tanuja Devi addressing Christ College faculties on Innovative Pedagogical Approaches in Teaching.