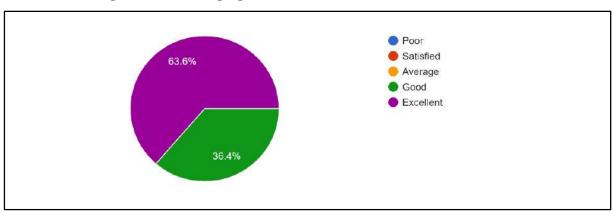

#### **Feedback Summary**

Q) How would you rate this session?

Q) The resource person was well prepared for the session

Q) The session helped you in widening your knowledge in the are and exposed you to new ideas