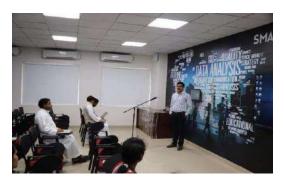

#### **General Report:**

A Quality improvement program was held on 18<sup>th</sup> and 19<sup>th</sup> July, 2022, at 10:00 AM to 5 p.m. for the teachers of Department of Management – BCA faculties along with Department of Science. Mr. Kunal gave the teachers a lot of knowledge and information on what python programing is, how it can be used and how it works in the field of Computer science.

The two topics that were spoken about at the lecture were:

- 1) INTRODUCTION python programing
- 2) HOW python programing WORKS?

In the introduction, the teachers got a brief sense of what python programing actually is, and that "A python programing is a distributed software network that functions both as a digital ledger and a mechanism enabling the secure transfer of assets without an intermediary".

About how python programing works, the teachers experienced a good flow of knowledge where they got a sense of understanding that, a python programing.