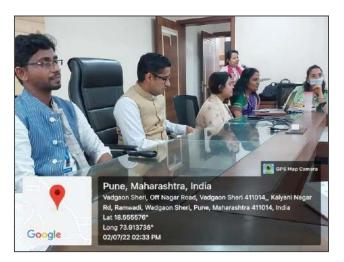

# Geo-tagged Photos

गहाविद्यालयं भ

Group photograph of Christ College – Pune faculties along with Director – Dr. Fr. Arun Anthony CMI and Resource Person – Dr. Benny J Godwin.