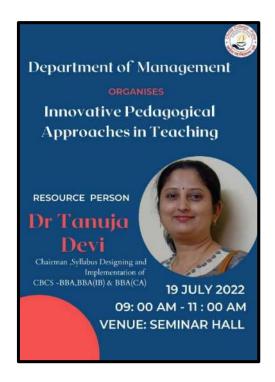

# Activity Report

**Type of Activity: Quality Improvement Program for Teachers** 

**Activity Name: Innovative Pedagogical Approaches in Teaching** 

Date of the Activity: 19 July 2022

Resource Person: Ms. Tanuja Devi

#### **About Resource Person**

Dr Tanuja Devi, Chairman, Syllabus designing committee for BBA/BBA(IB) and BBA(CA), SPPU.

#### **Detailed report**

The Department of Management at Christ College-Pune conducted a session on "Innovative Pedagogical approaches in Teaching" for the Faculty Members as part of the Quality Improvement Programme on 19th July 2022 at 9:00 am. Our resource person was Dr Tanuja Devi, Chairman, Syllabus designing committee for BBA/BBA(IB) and BBA(CA), SPPU. She gave a brief idea about how innovative techniques can be made useful & how to use it in real life and convert that to produce money. She also discussed about the Bloom's Taxonomy. She also discussed about Comfort Zone cycle. The different level through with one can come out of their comfort and reach to growth zone. She had conducted simple activities to come out our comfort zone.