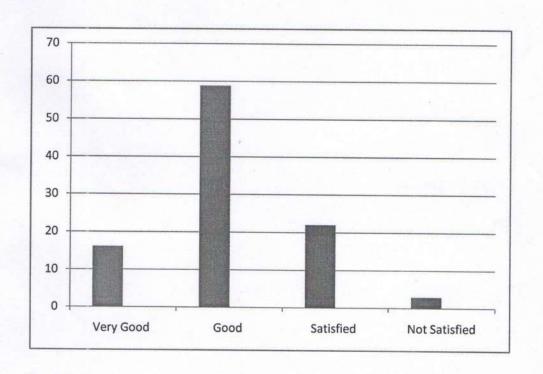

#### **Feedback Summary**

Q) How would you rate this session?

Q) The resource person was well prepared for the session

Q) The session helped you in widening your knowledge in the are and exposed you to new ideas

Q) The resource person responded effectively to the queries