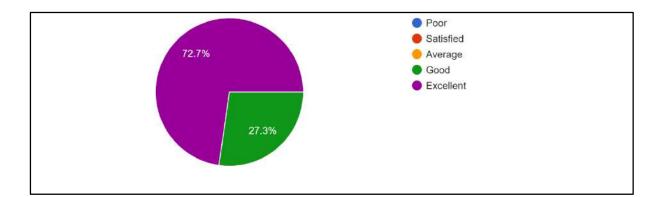

### **Feedback Summary**

Q) How would you rate this session?

Q) The resource person was well prepared for the session

Q) The session helped you in widening your knowledge in the are and exposed you to new ideas