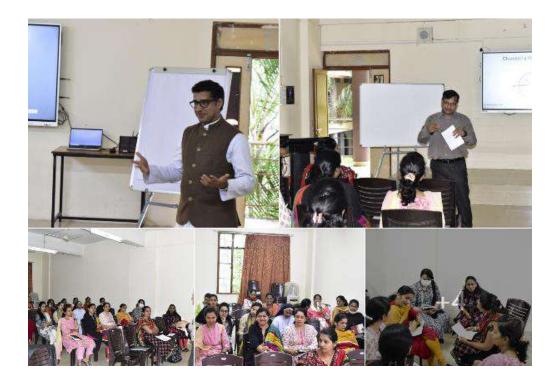

# Activity Report

**Type of Activity: Quality Improvement Program for Teachers** 

**Activity Name: Adaptive for Future** 

Date of the Activity: 16 July 2022

Resource Person: Mr. Clifford Mohan Pai

**Activity Co-Coordinator: Mrs. Deepa Sujith** 

#### **General Report:**

Faculty Development Programme session titled "Adaptive for Future" was conducted on 16<sup>th</sup> July, 2022 at the Christ College – SMART Room. The objective of the session was to equip faculties with the necessary knowledge to prepare themselves for the future and thrive in an everchanging world. The session aimed to explore emerging trends, technologies, and strategies in the Corporate Sector that can help educators stay relevant and adapt to the evolving needs of students and the workforce.

# **Photographs:**

Mr. Clifford Mohan Pai addressing the faculties as part of Quality Improvement

Program