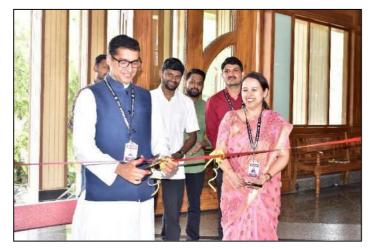

The inauguration of the Faculty Development Programme was done on 27<sup>th</sup> June 2022 by the Director of Christ College, Dr (Fr) Arun Antony Chully CMI and the resource person of the FDP, Dr Benny J. Godwin, Associate Professor of Marketing at the School of Business and Management from CHRIST (Deemed to be University) Lavasa Campus, Pune. The FDP was divided into various sessions conducted in offline mode. The sessions covered the following topics:

The Faculty Development Programme ended with the valedictory function where Dr (Fr) Arun Antony Chully CMI congratulated the participants and encouraged all the faculty members to indulge in writing quality research papers. MSc. Computer Science Coordinator Ms Priti Khandve and Ms Meya Simon from Management department shared their valuable feedback on the FDP. The feedback was also collected online. The response about the relevance of the FDP and feedback of the Resource Person was positively overwhelming.