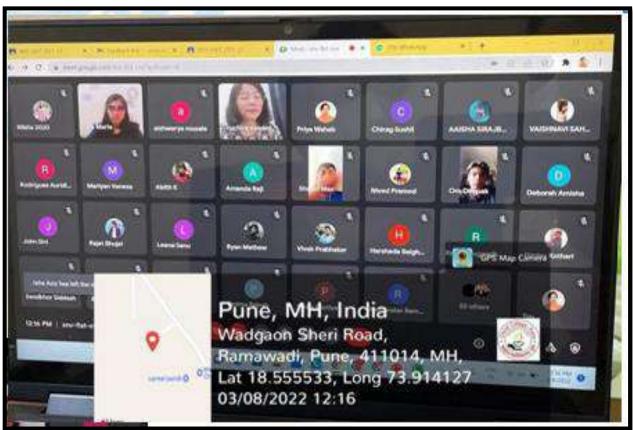

# Geo-tagged Photos

गहाविद्यालयं भ

Group photograph of Christ College – Pune faculties along with Director – Dr. Fr. Arun Anthony CMI and Resource Person – Dr. Benny J Godwin.