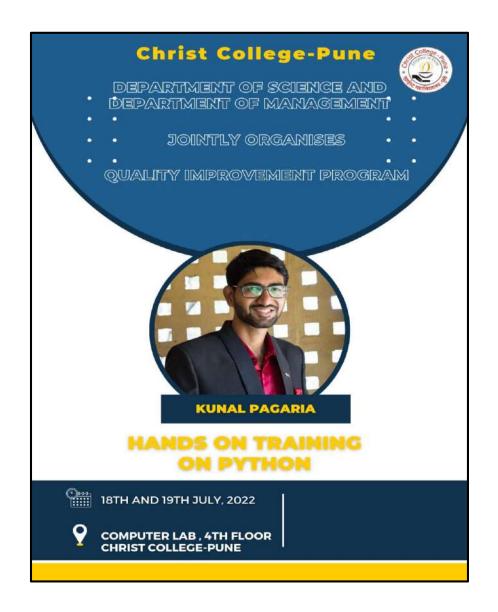

# Activity Report

Type of Activity: Quality Improvement Program for Teachers Activity Name: hands on training on Python

Date of the Activity: 18 & 19 july 2022

Resource Person: Mr. Kunal Pagaria

Activity Co-Coordinator: Mrs. Deepa Sijith

#### **General Report:**

A Quality improvement program was held on 18<sup>th</sup> and 19<sup>th</sup> July, 2022, at 10:00 AM to 5 p.m. for the teachers of Department of Management – BCA faculties along with Department of Science. Mr. Kunal gave the teachers a lot of knowledge and information on what python programing is, how it can be used and how it works in the field of Computer science.

#### **About the Resource Person**

Mr. Kunal Pagaria is a software developer completed his heigher studies in computer science from sir parshurambhau college, Sadashiv peth pune, he is currently working as a Software ingeneer. Kunal has more than 10 years of experience as a software developer and his area of interest is python programming.