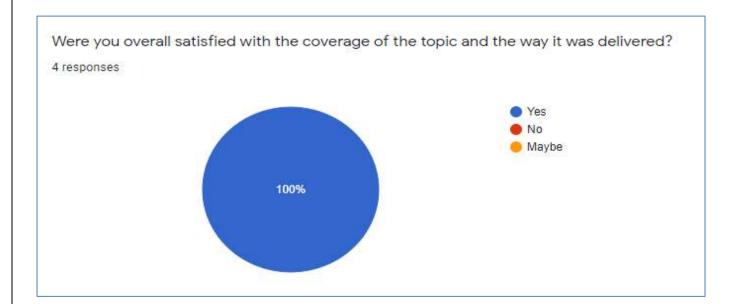

#### **Feedback Summary**

Q) How would you rate this session?

Q) The resource person was well prepared for the session

Q) The session helped you in widening your knowledge in the are and exposed you to new ideas

Q) The resource person responded effectively to the queries