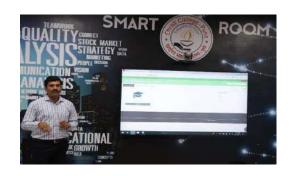

#### **General Report:**

A Quality improvement program was held on 18<sup>th</sup> and 19<sup>th</sup> July, 2022, at 10:00 AM to 5 p.m. for the teachers of Department of Management – BCA faculties along with Department of Science. Mr. Kunal gave the teachers a lot of knowledge and information on what python programing is, how it can be used and how it works in the field of Computer science.

The two topics that were spoken about at the lecture were:

- 1) INTRODUCTION python programing
- 2) HOW python programing WORKS?

In the introduction, the teachers got a brief sense of what python programing actually is, and that "A python programing is a distributed software network that functions both as a digital ledger and a mechanism enabling the secure transfer of assets without an intermediary".

About how python programing works, the teachers experienced a good flow of knowledge where they got a sense of understanding that, a python programing.