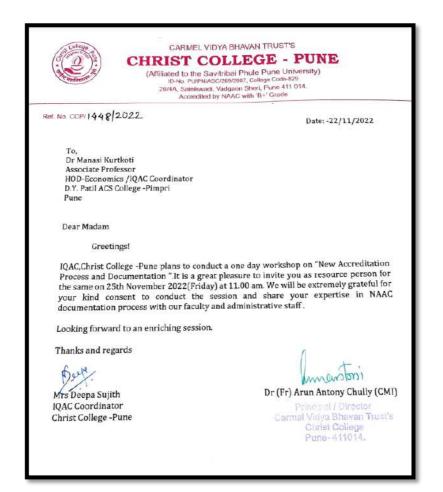

al with a notable background in academia and institutional development. Holding a distinct position as a third-degree connection, Dr. Kurtkoti's expertise spans across various domains, cementing her as a prominent figure in the educational landscape.

Currently serving as the Head of the Department at Pad. Dr. D.Y Patil ACS College in Pimpri, Pune, Dr. Kurtkoti exemplifies leadership and proficiency in her role. Her stewardship plays a pivotal role in shaping the academic landscape of the institution, guiding both faculty and students towards excellence. Her commitment to educational advancement is evident in her multifaceted roles, where she actively contributes to fostering an environment of growth and learning.



## Circular / Notice /Brochure



## **Invitations & Correspondence**









CARMEL VIDYA BHAVAN TRUST'S

## **CHRIST COLLEGE - PUNE**

(Affiliated to the Savitribai Phule Pune University)
ID-No. PU/PN/ASC/269/2007, College Code-829
26/4A, Sainikwadi, Vadgaon Sheri, Pune 411 014.
Accredited by NAAC with 'B+' Grade

Ref. No. CCP/ 1488 2022

Date: -8/12/2022

To, Dr.Manasi Kurtkoti HOD Economics/IQAC Coordinator D Y Patil ACS College –Pimpri Pune

Heartfelt Gratitude!!!

Dear Ma'am,

We would like to express our sincere gratitude for your kind consent of conducting a One-day workshop on New NAAC Accreditation Process and Documentation, for the faculty and administrative staff of our college on 25th November 2022 and sharing your expertise with them. It was a true value addition and has definitely helped our staff to gain a better understanding towards quality e