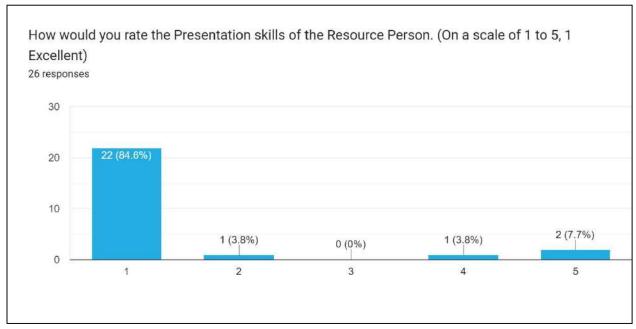

#### **Feedback Summary**

Q) How would you rate this session?

Q) The resource person was well prepared for the session

Q) The session helped you in widening your knowledge in the are and exposed you to new ideas