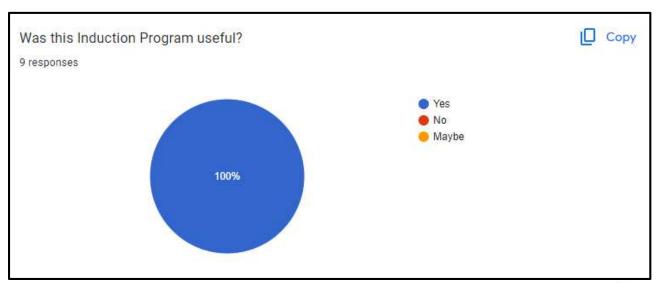

#### **Feedback Summary**

Q) How would you rate this session?

Q) The resource person was well prepared for the session

Q) The session helped you in widening your knowledge in the are and exposed you to new ideas

### **Feedback Summary**

Q) How would you rate this session?

Q) The resource person was well prepared for the session

Q) The session helped you in widening your knowledge in the are and exposed you to new ideas