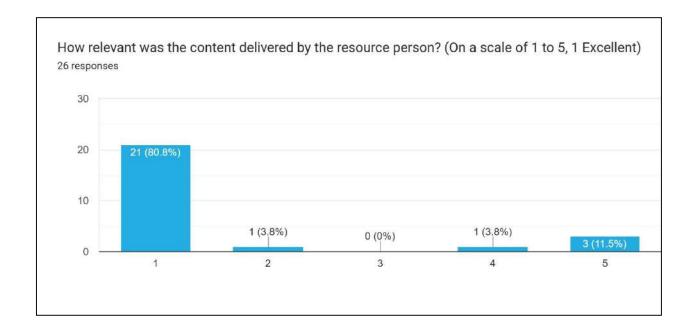

#### **Feedback Summary**

Q) How would you rate this session?

Q) The resource person was well prepared for the session

Q) The session helped you in widening your knowledge in the are and exposed you to new ideas