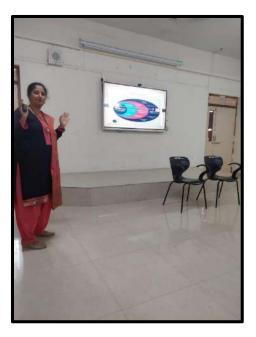

#### **Detailed report**

The Department of Management at Christ College-Pune conducted a session on "Innovative Pedagogical approaches in Teaching" for the Faculty Members as part of the Quality Improvement Programme on 19th July 2022 at 9:00 am. Our resource person was Dr Tanuja Devi, Chairman, Syllabus designing committee for BBA/BBA(IB) and BBA(CA), SPPU. She gave a brief idea about how innovative techniques can be made useful & how to use it in real life and convert that to produce money. She also discussed about the Bloom's Taxonomy. She also discussed about Comfort Zone cycle. The different level through with one can come out of their comfort and reach to growth zone. She had conducted simple activities to come out our comfort zone.

# Photographs

Dr. Tanuja Devi addressing Christ College faculties on Innovative Pedagogical Approaches in Teaching.