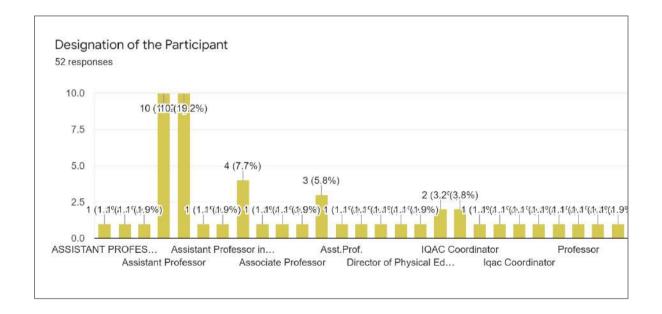

aya Eknath                     | 9637103622     | S M Night College Pune                                                                                                       | Assistant Professor                          | * Arts 2 +        |

## Feedback Analysis



### CARMEL VIDYA BHAVAN TRUST'S CHRIST COLLEGE - PUNE



(Affiliated to Savitribai Phule Pune University) NAAC ACCREDITED WITH B+ GRADE INTERNAL QUALITY ASSURANCE CELL

IN ASSOCIATION WITH UGC-HRDC-SPPU and IQAC Cluster India

Section 1 of 3

# Feedback - Two Day National Workshop on "New AQAR Guidelines 2020-2021"



Christ College - Pune ,IQAC in association with IQAC CLUSTER INDIA and Faculty Development Centre, UGC-HRDC.SPPU

Two DAY National Workshop on "New AQAR Guidelines 2020-2021"

Date: 19th and 20th November 2021



हाविद्य













### **INAUGURAL CEREMONY**

























### **SESSIONS -DAY 1**













## SESSIONS -DAY 2













### **VALEDICTORY FUNCTION**















# THANK YOU



### CARMEL VIDYA BHAVAN TRUST'S

# **CHRIST COLLEGE-PUNE**

(Affiliated to Savitribai Phule Pune University)



# INTERNAL QUALITY ASSURANCE CELL

&

**NSS** 

**REPORT** 

Webinar

On

Gender Equality Today for a Sustainable Tomorrow

8<sup>th</sup> March 2022



## **REPORT**

Christ College Pune Internal Quality Assurance Cell in Association with National Service Scheme organized a National Webinar on 8th March 2022, at 12 pm via Google Meet, on the occasion of International Women's Day. The theme was 'Gender Equality Today for a Sustainable Tomorrow'. Ms Ruchira Sawant, the co-founder o