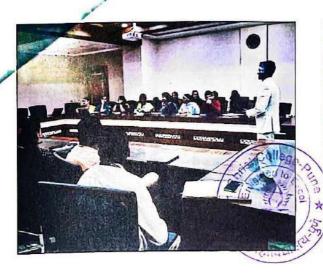

# Photographs

Dr. Tanuja Devi addressing Christ College faculties on Innovative Pedagogical Approaches in Teaching.