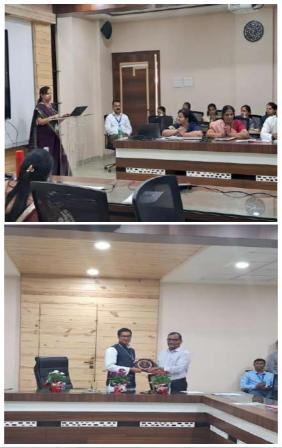

The inauguration of the Faculty Development Programme was done on 27<sup>th</sup> June 2022 by the Director of Christ College, Dr (Fr) Arun Antony Chully CMI and the resource person of the FDP, Dr Benny J. Godwin, Associate Professor of Marketing at the School of Business and Management from CHRIST (Deemed to be University) Lavasa Campus, Pune. The FDP was divided into various sessions conducted in offline mode. The sessions covered the following topics:

The Faculty Development Programme ended with the valedictory function where Dr (Fr) Arun Antony Chully CMI congratulated the participants and encouraged all the faculty members to indulge in writing quality research papers. MSc. Computer Science Coordinator Ms Priti Khandve and Ms Meya Simon from Management department shared their valuable feedback on the FDP. The feedback was also collected online. The response about the relevance of the FDP and feedback of the Resource Person was positively overwhelming.