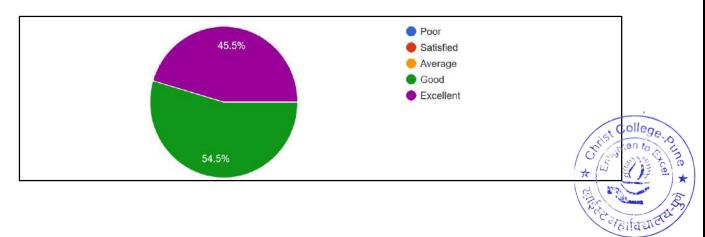

#### **Feedback Summary**

Q) How would you rate this session?

Q) The resource person was well prepared for the session

Q) The session helped you in widening your knowledge in the are and exposed you to new ideas