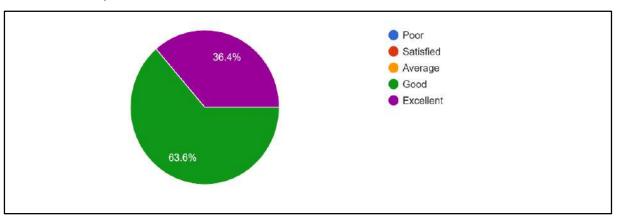

#### **Feedback Summary**

Q) How would you rate this session?

Q) The resource person was well prepared for the session

Q) The session helped you in widening your knowledge in the are and exposed you to new ideas