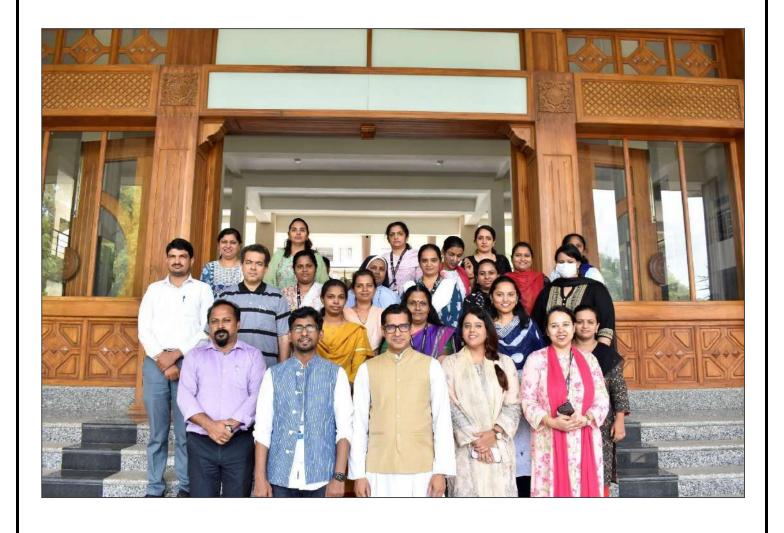

# Geo-tagged Photos

गहाविद्यालयं भ

Group photograph of Christ College – Pune faculties along with Director – Dr. Fr. Arun Anthony CMI and Resource Person – Dr. Benny J Godwin.