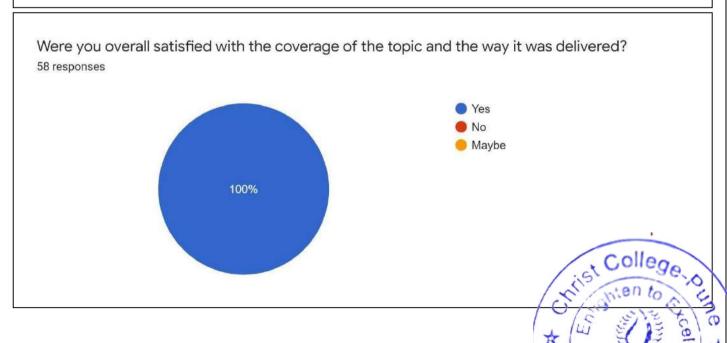

#### **Feedback Summary**

Q) How would you rate this session?

Q) The resource person was well prepared for the session

Q) The session helped you in widening your knowledge in the are and exposed you to new ideas