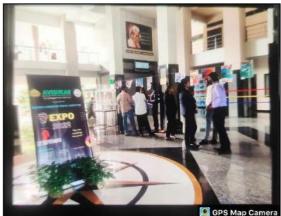

# Geo-tagged Photos

गहाविद्यालयं भ

Group photograph of Christ College – Pune faculties along with Director – Dr. Fr. Arun Anthony CMI and Resource Person – Dr. Benny J Godwin.