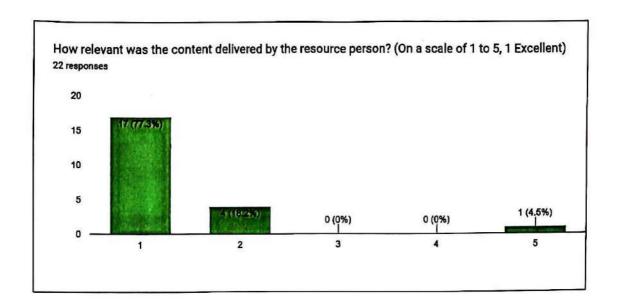

The Faculty Development Programme ended with the valedictory function where Dr (Fr) Arun Antony Chully CMI congratulated the participants and encouraged all the faculty members to indulge in writing quality research papers. MSc. Computer Science Coordinator Ms Priti Khandve and Ms Meya Simon from Management department shared their valuable feedback on the FDP. The feedback was also collected online. The response about the relevance of the FDP and feedback of the Resource Person was positively overwhelming.