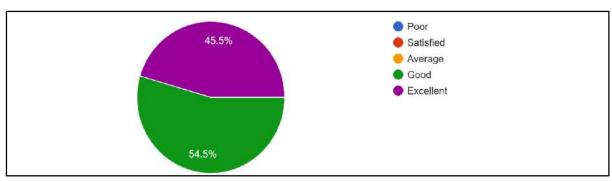

#### **Feedback Summary**

Q) How would you rate this session?

Q) The resource person was well prepared for the session

Q) The session helped you in widening your knowledge in the are and exposed you to new ideas