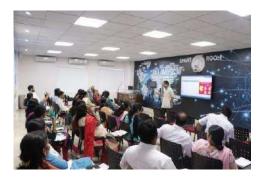

#### **General Report:**

A Quality improvement program was held on 18<sup>th</sup> and 19<sup>th</sup> July, 2022, at 10:00 AM to 5 p.m. for the teachers of Department of Management – BCA faculties along with Department of Science. Mr. Kunal gave the teachers a lot of knowledge and information on what python programing is, how it can be used and how it works in the field of Computer science.

The two topics that were spoken about at the lecture were:

- 1) INTRODUCTION python programing
- 2) HOW python programing WORKS?

In the introduction, the teachers got a brief sense of what python programing actually is, and that "A python programing is a distributed software network that functions both as a digital ledger and a mechanism enabling the secure transfer of assets without an intermediary".

About how python programing works, the teachers experienced a good flow of knowledge where they got a sense of understanding that, a python programing.