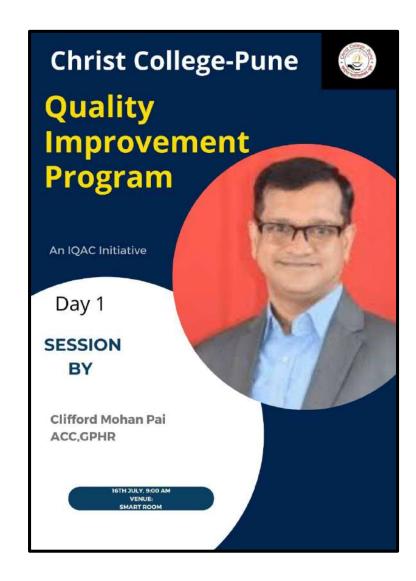

# Activity Report

**Type of Activity: Quality Improvement Program for Teachers** 

**Activity Name: Adaptive for Future** 

Date of the Activity: 16 July 2022

Resource Person: Mr. Clifford Mohan Pai

**Activity Co-Coordinator: Mrs. Deepa Sujith** 

#### **About the Resource Person**

Mr. Clifford Mohan Pai

ACC, GPHR

#### **Brochure:**