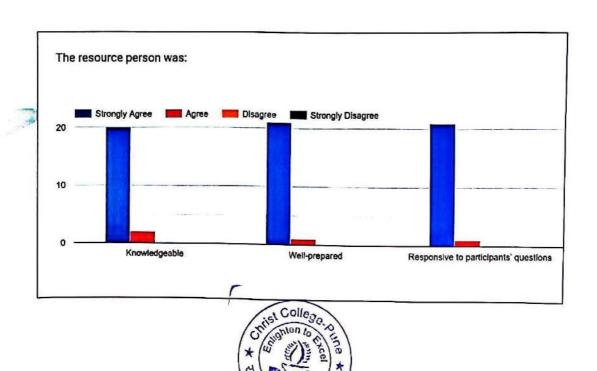

#### **Feedback Summary**

Q) How would you rate this session?

Q) The resource person was well prepared for the session

Q) The session helped you in widening your knowledge in the are and exposed you to new ideas

Q) The resource person responded effectively to the queries