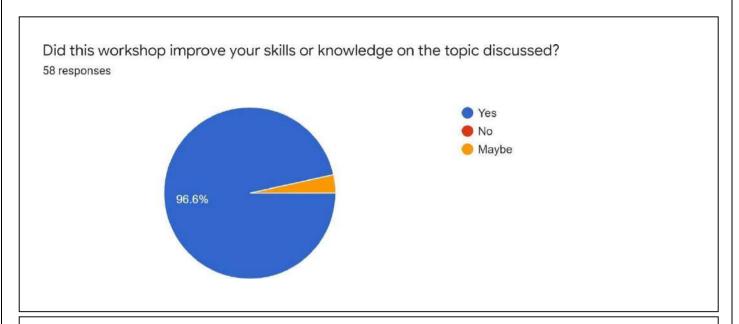

#### **Feedback Summary**

Q) How would you rate this session?

Q) The resource person was well prepared for the session

Q) The session helped you in widening your knowledge in the are and exposed you to new ideas