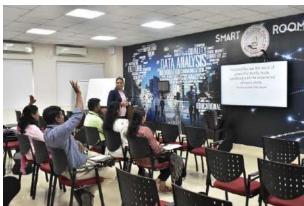

# **Photographs:**

Mr. Clifford Mohan Pai addressing the faculties as part of Quality Improvement

Program