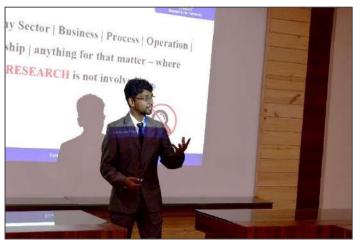

# **FACULTY DEVELOPMENT PROGRAMME**

27th June - 2nd July 2022

Topic: Dodge the Desk-Reject: Prowess of Research Writing

Resource Person: Dr. Benny J Godwin

# Report

Christ College-Pune organized a 15 hrs Faculty Development Programme as an IQAC initiative, from 27<sup>th</sup> June to 2<sup>nd</sup> July 2022. The FDP aimed to provide hands on training on academic research writing. The purpose of this intensive 15-hour FDP was to comprehensively discuss the possible reasons for Desk-Reject and strategies to dodge the same. The training programme was designed for aspiring and pursuing scholars and academic researchers who wish to develop their writing skills. It also focussed on article formatting & referencing guidelines.