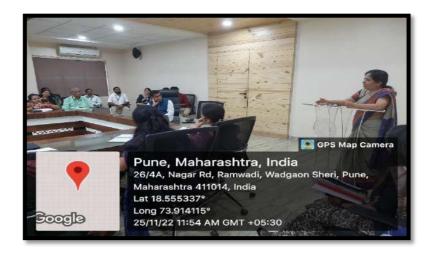

# Geo-tagged Photos

गहाविद्यालयं भ

Group photograph of Christ College – Pune faculties along with Director – Dr. Fr. Arun Anthony CMI and Resource Person – Dr. Benny J Godwin.