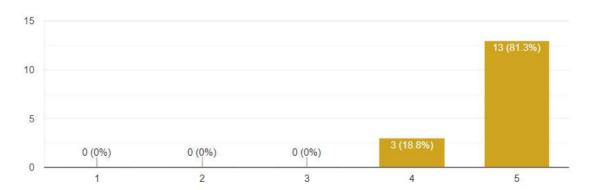

#### **Feedback Summary**

Q) How would you rate this session?

Q) The resource person was well prepared for the session

Q) The session helped you in widening your knowledge in the are and exposed you to new ideas

Q) The resource person responded effectively to the queries