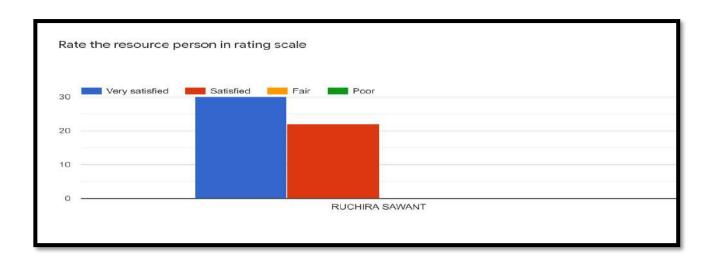

The Faculty Development Programme ended with the valedictory function where Dr (Fr) Arun Antony Chully CMI congratulated the participants and encouraged all the faculty members to indulge in writing quality research papers. MSc. Computer Science Coordinator Ms Priti Khandve and Ms Meya Simon from Management department shared their valuable feedback on the FDP. The feedback was also collected online. The response about the relevance of the FDP and feedback of the Resource Person was positively overwhelming.