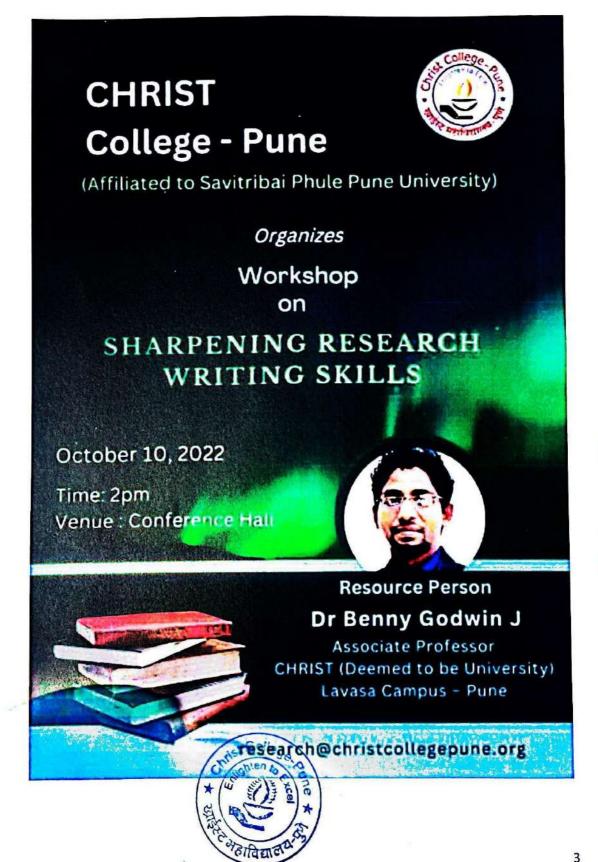

# **FACULTY DEVELOPMENT PROGRAMME**

27th June - 2nd July 2022

Topic: Dodge the Desk-Reject: Prowess of Research Writing

Resource Person: Dr. Benny J Godwin

# Report

Christ College-Pune organized a 15 hrs Faculty Development Programme as an IQAC initiative, from 27<sup>th</sup> June to 2<sup>nd</sup> July 2022. The FDP aimed to provide hands on training on academic research writing. The purpose of this intensive 15-hour FDP was to comprehensively discuss the possible reasons for Desk-Reject and strategies to dodge the same. The training programme was designed for aspiring and pursuing scholars and academic researchers who wish to develop their writing skills. It also focussed on article formatting & referencing guidelines.

#### FACULTY DEVELOPMENT PROGRAMME

Dodge the Desk-Reject: Prowess of Research Writing

27th June - 2nd July 2022

#### **Resource Person**

Dr Benny J. Godwin

Associate Professor of Marketing CHRIST (Deemed to be University) Lavasa Campus - Pune

# Dodge the Desk-Reject: Prowess of Research Writing

27th June - 2nd July 2022