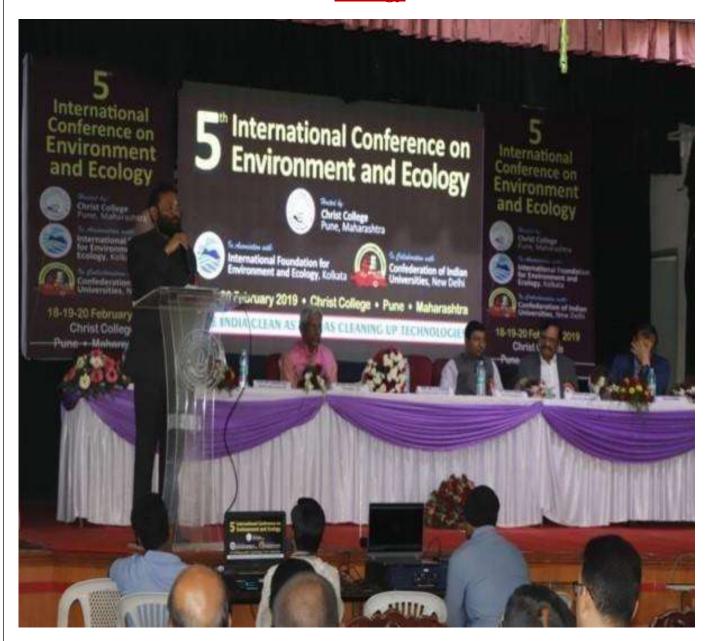

the quality of life. He added that the conference will help in developing a strong network among scientists, academicians, voluntary organizations, teachers and students to share their expertise in finding comprehensive solutions for different environmental issues affecting the planet earth. The Chief Patron was Prof. P R Trivedi, President, Confederation of Indian Universities, Convenor was Dr Tanmoy Rudra, Secretary, Confederation of Indian Universities, Organizing Secretary was Dr (Fr) Sony J. Chundattu CMI, Director, Christ College-Pune.



# **Internal Quality Assurance Cell ACADEMIC YEAR 2018-2019**

#### Report

#### **BROCHURE**







# Internal Quality Assurance Cell Report

**5th International Conference on Environment and Ecology** 

#### **CERTIFICATE**





#### **Ecology**





# Programme Schedule of 5<sup>th</sup> International Conference on Environment and Ecology to be held on18-19-20 February at Christ College, Pune, Maharashtra.

|                          | at Christ Conege, Pune, Maharashira.                                                                                                                                                                                                                                                                                                                                   |
|--------------------------|-------------------------------------------------------------------------------------------------------------------------------------------------------------------------------------------------------------------------