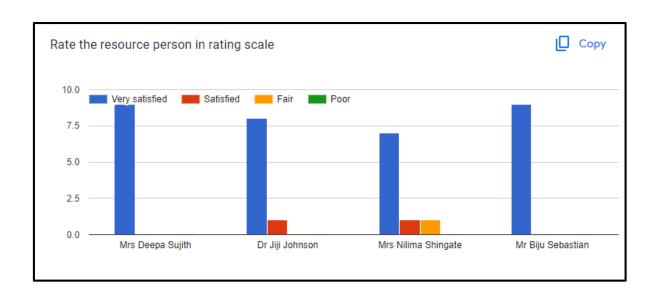

### PROGRAM SCHEDULE

| TIME     | EVENT                                                                                                | RESOURCE PERSON                                                                           |
|----------|------------------------------------------------------------------------------------------------------|-------------------------------------------------------------------------------------------|
| 9 AM     | DIRECTOR'S ADRESS                                                                                    | Dr. Fr. Arun Antony CMI,<br>Director<br>Christ College, Pune                              |
| 10 AM    | METHODOLOGY OF<br>ASSESSMENTS IN CBCS<br>PATTERN AS PER SPPU<br>GUIDELINES                           | Dr. Jaj Johnson,<br>HOD Commerce and Chief<br>Examination Officer<br>Christ College, Pune |
| E0:45 AM | ESTABLISHMENT OF<br>QUALITY CULTURE,AN<br>ESSENTIAL<br>PREREQUISITE FOR HEIS<br>(A NAAC PERSPECTIVE) | Ms. Deepa Sujith,<br>HOD Management,<br>Coordinator IQAC<br>Christ College, Pune          |
| 11:30 AM | TEA BREAK                                                                                            |                                                                                           |
| 2:00 PM  | INVENTING NEW TEACHING METHODS (THROUGH DIGITAL TOOLS)                                               | Ms Nilima Shingate,<br>HOD Science<br>Christ College, Pune                                |
| 12:45 AM | SKILLS AND POTENTIALS OF COMPETENT TEACHING AND EFFECTIVE MENTORING                                  | Mr Biju Sebastian,<br>HOD Arts<br>Christ College, Pune                                    |
| 1:30 PM  | VALED                                                                                                | ICTORY                                                                                    |

## **Feedback Summary**