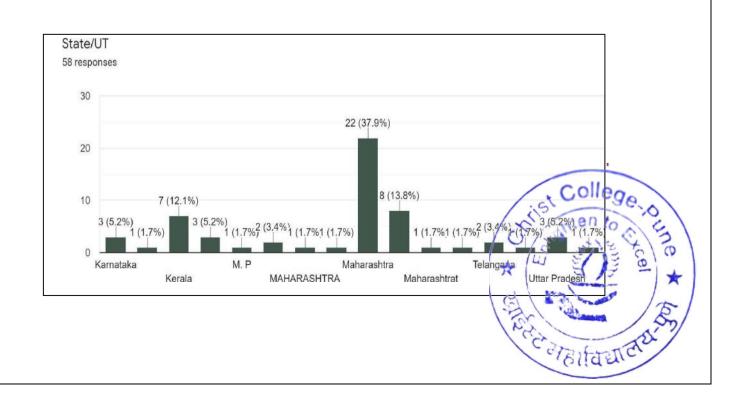

51 | Priti Satish Khandve      | +919822286185 | Christ College Pune.Org             |
| 52 | Neelesh Balasaheb Thorat  | 7028181786    | Isms Sankalp Business School        |
| 53 | Dr. Umesh Gaikwad         | 8698233797    | Isms Sankalp Business School        |
| 54 | Dr. Preeti Nayak          | 7898833355    | Govt. P. G College Damoh. M.P       |
| 55 | S Petricia Leema Roseline | 7507246567    | Christ College Pune                 |
| 56 | S Petricia                | 7507246567    | Christ College                      |
| 57 | S Petricia Leema Roseline | 7507246567    | Christ College Pune                 |
| 58 | Ms Deepa Sujith           | 9890109429    | Christ College-Pune                 |
| 59 | Mrs. G Joseph Mary        | 9908889977    | St Joseph's Degree And Pg College   |



# Feedback Analysis





















#### PROFILE OF RESOURCE PERSONS

#### DR GANESH HINGMIRE

Winner of two Consecutive National Awards by Ministry of Commerce, Gov. of India. for "Best Facilitation of Registration of, Geographical Indications and, Promotion of Registered GI in India", Dr Hingmire has Registered almost one tenth of India's Geographical Indications, Registered 26 GI's through voluntary initiative and support of World Bank and Department of Horticulture, Government of Maharashtra. His efforts placed Maharashtra at the zenith of registered agricultural GIs in India. He is also the recipient of Maharashtra State's Prestigious Acharya Atre Award for contribution in field of Intellectual Property Rights With extensive educational background and high professional experien