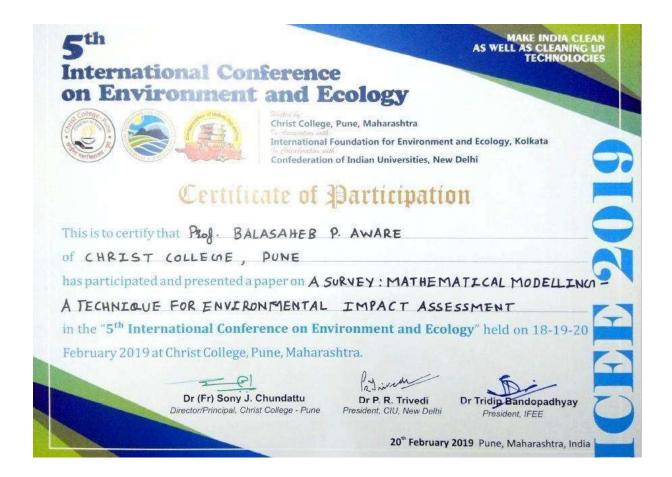

pportunity to enhance the quality of life. He added that the conference will help in developing a strong network among scientists, academicians, voluntary organizations, teachers and students to share their expertise in finding comprehensive solutions for different environmental issues affecting the planet earth. The Chief Patron was Prof. P R Trivedi, President, Confederation of Indian Universities, Convenor was Dr Tanmoy Rudra, Secretary, Confederation of Indian Universities, Organizing Secretary was Dr (Fr) Sony J. Chundattu CMI, Director, Christ College-Pune.



# **Internal Quality Assurance Cell ACADEMIC YEAR 2018-2019**

#### Report

#### **BROCHURE**







# Internal Quality Assurance Cell Report

**5th International Conference on Environment and Ecology** 

#### **CERTIFICATE**





#### **Ecology**





# Programme Schedule of 5<sup>th</sup> International Conference on Environment and Ecology to be held on18-19-20 February at Christ College, Pune, Maharashtra.

|                          | at Christ Conege, Pune, Maharashira.                                                                                                                                                                                                                                                                                                                                   |
|--------------------------|---------------------------------------------------------------------------------------------------------------------------------------------------------------------------------------------------