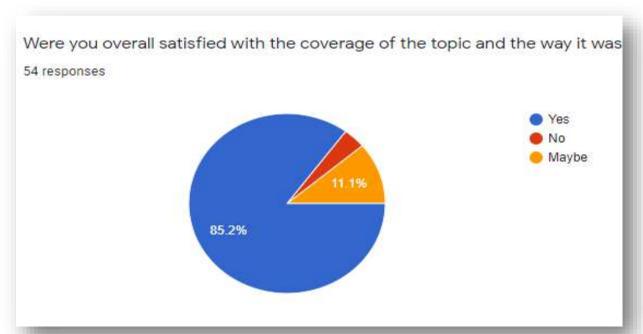

#### **Feedback Summary**

Q) How would you rate this session?

Q) The resource person was well prepared for the session

Q) The session helped you in widening your knowledge in the are and exposed you to new ideas