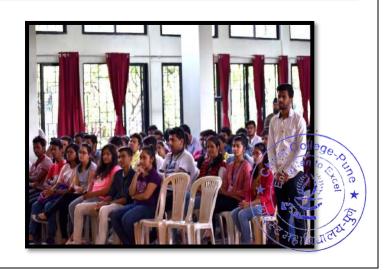

# Geo-tagged Photos

गहाविद्यालयं भ

Group photograph of Christ College – Pune faculties along with Director – Dr. Fr. Arun Anthony CMI and Resource Person – Dr. Benny J Godwin.