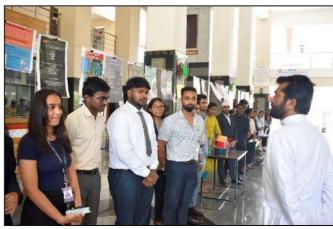

# **FACULTY DEVELOPMENT PROGRAMME**

27th June - 2nd July 2022

Topic: Dodge the Desk-Reject: Prowess of Research Writing

Resource Person: Dr. Benny J Godwin

# Report

Christ College-Pune organized a 15 hrs Faculty Development Programme as an IQAC initiative, from 27<sup>th</sup> June to 2<sup>nd</sup> July 2022. The FDP aimed to provide hands on training on academic research writing. The purpose of this intensive 15-hour FDP was to comprehensively discuss the possible reasons for Desk-Reject and strategies to dodge the same. The training programme was designed for aspiring and pursuing scholars and academic researchers who wish to develop their writing skills. It also focussed on article formatting & referencing guidelines.