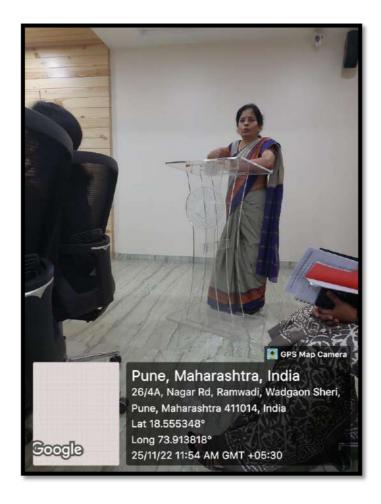

# Geo-tagged Photos

गहाविद्यालयं भ

Group photograph of Christ College – Pune faculties along with Director – Dr. Fr. Arun Anthony CMI and Resource Person – Dr. Benny J Godwin.