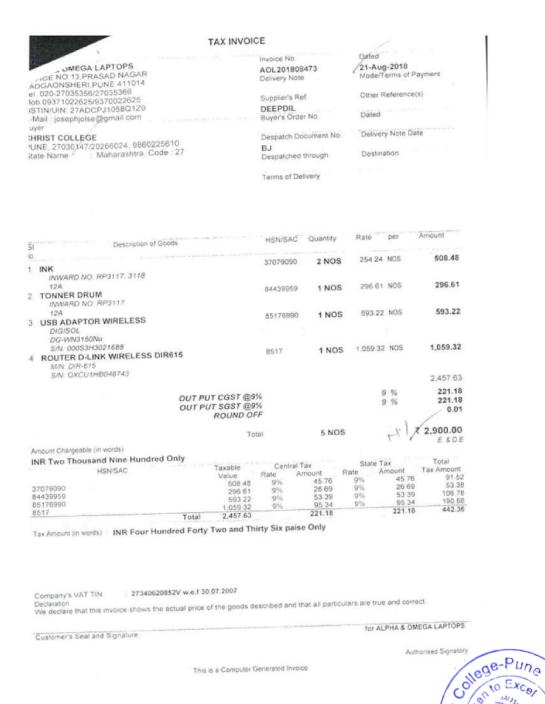

| PUT SGST @9° ROUND OF                    | 85369090              | 2 NOS           | 15.00<br>9 9   | % %      | 495.00<br>30.00<br>525.00<br>47.2!<br>47.2:<br>0.56                                   |
| 1 (2 (1 Amo    | O-Link CONNECTORS RJ-45 GST@18%  OUT OUT  OUT  Count Chargeable (in words) R Six Hundred Twenty Only          | PUT SGST @9° ROUND OF                    | 85369090              | 2 NOS           | 15.00<br>9 9   | NOS 96 % | 30.00<br>525.00<br>47.2:<br>47.2:<br>0.50<br>620.00<br>E. 8.0.<br>Total<br>Tax Amount |

# **CHRIST COLLEGE - PUNE**

(Affiliated to the Savitribai Phule Pune University)
ID-No. PU/PN/ASC/269/2007, College Code-829
26/4A, Sainikwadi, Vadgaon Sheri, Pune 411 014.
Accredited by NAAC with 'B+' Grade

Ref. No. CCP/

# **NETWORK**



Tel: Reception - 7823839456 Office - 7447727242 / 7447727243

Email : director@christcollegepune.org Web : www.christcollegepune.org

# College Colleg

#### CARMEL VIDYA BHAVAN TRUST'S

# **CHRIST COLLEGE - PUNE**

(Affiliated to the Savitribai Phule Pune University)
ID-No. PU/PN/ASC/269/2007, College Code-829
26/4A, Sainikwadi, Vadgaon Sheri, Pune 411 014.
Accredited by NAAC with 'B+' Grade

Ref. No. CCP/

# **NETWORK**





# **CHRIST COLLEGE - PUNE**

(Affiliated to the Savitribai Phule Pune University)
ID-No. PU/PN/ASC/269/2007, College Code-829
26/4A, Sainikwadi, Vadgaon Sheri, Pune 411 014.
Accredited by NAAC with 'B+' Grade

Ref. No. CCP/

# **NETWORK**

|       | - 11                                                                                                           | I MAY