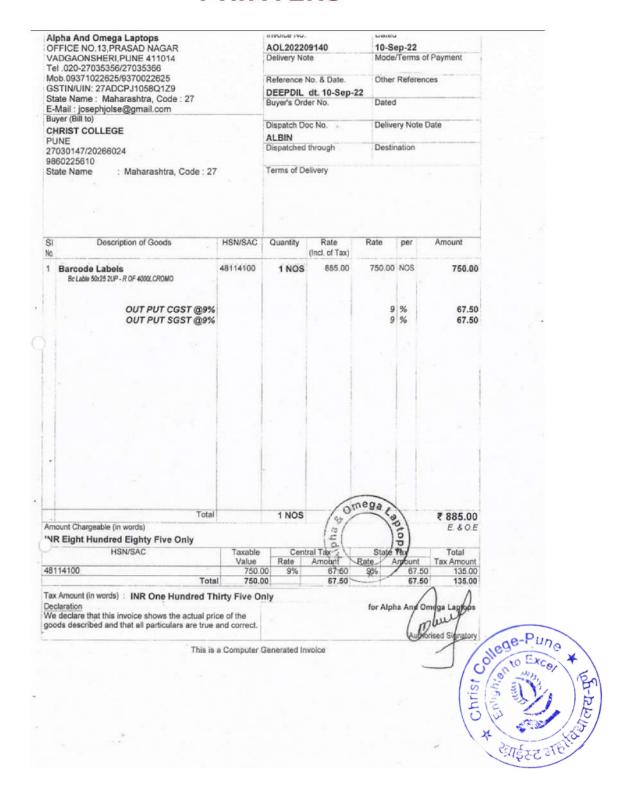

# **NETWORK**

| OF        | PHA & OMEGA LAPTOPS<br>FFICE NO. 13, PRASAD NAGAR<br>DGAONSHERI, PUNE 411014                                                                                                                              | AOL2018<br>Delivery N                                                   | 312096                                 |                       | c-201  | 8<br>s of Payment        |
|-----------|-----------------------------------------------------------------------------------------------------------------------------------------------------------------------------------------------------------|-------------------------------------------------------------------------|----------------------------------------|-----------------------|--------|--------------------------|
| GS<br>E-I | ii 020-27035356/27035386<br>bb 09371022625/9370022625<br>STIN/UIN: 27ADCPJ1058Q129<br>Mail: josephjolse@gmail.com<br>yer                                                                                  | Supplier's<br>DEEPDII<br>Buyer's O                                      | - / Ammi                               |                       |        | ence(s)                  |
| CH        | IRIST COLLEGE                                                                                                                                                                                             |                                                                         |                                        | 5.0                   |        |                          |
|           | JNE, 27030147/20266024, 9860225610<br>ate Name : Maharashtra, Code : 27                                                                                                                                   | CK                                                                      | Document No.                           |                       | ery No | te Date                  |
|           |                                                                                                                                                                                                           | Terms of                                                                | Delivery                               |                       |        |                          |
|           |                                                                                                                                                                                                           |                                                                         |                                        |                       |        |                          |
|           |                                                                                                                                                                                                           |                                                                         |                                        |                       |        |                          |
| SI        | Description of Goods                                                                                                                                                                                      | HSN/SAC                                                                 | Quantity                               | Rate                  | per    | Amount                   |
| 1 2       | CABLE CAT6 (18%)<br>SWITCH DLINK 5 PORT<br>DES-1005C<br>SN: OS7K2I5002198                                                                                                                                 | 85444999<br>85176290                                                    | 44 NOS<br>1 NOS                        | 60.00<br>550.00       |        | 2,640.00<br>550.00       |
| 3         | CONNECTORS RJ-45 GST @ 18%<br>INSTALLATION CHARGES(998713)                                                                                                                                                | 85369090<br>998713                                                      | 6 NOS<br>1 NOS                         | 25.00<br>750.00       |        | 150.0<br>750.0           |
|           |                                                                                                                                                                                                           | 18                                                                      |                                        |                       |        | 4,090.0                  |
|           | OUT PUT CGST @! OUT PUT SGST @! Less : ROUND O                                                                                                                                                            | 9%                                                                      |                                        |                       | % %    | 368.1<br>368.1<br>(-)0.2 |
|           |                                                                                                                                                                                                           |                                                                         |                                        |                       |        |                          |
|           |                                                                                                                                                                                                           |                                                                         |                                        |                       |        |                          |
|           | 1.5                                                                                                                                                                                                       |                                                                         |                                        |                       |        |                          |
|           |                                                                                                                                                                                                           |                                                                         |                                        |                       |        |                          |
|           |                                                                                                                                                                                                           | otal                                                                    | 52 NOS                                 |                       |        | ¥                        |
| Am        | ount Chargeable (in words)                                                                                                                                                                                | Alan                                                                    | 52 NOS                                 |                       |        | ₹ 4,826.00               |
| Der       | count Chargeable (in words) R Four Thousand Eight Hundred Twenty Six Only  claration declare that this invoice shows the actual price of the ods described and that all particulars are true and correct. | Date & Time<br>Company's Bar<br>Bank Name<br>A/c No.<br>Branch & IFS C. | 5-Dec-20 hk Details CATHOLICS 0282-012 | YRIAN BANK<br>24746-1 | A/C NO | E & O                    |
| Cu        | stomer's Seal and Signature                                                                                                                                                                               |                                                                         |                                        |                       |        | MEGA LAPTOPS             |
|           |                                                                                                                                                                                                           |                                                                         |                                        |                       |        | 171                      |