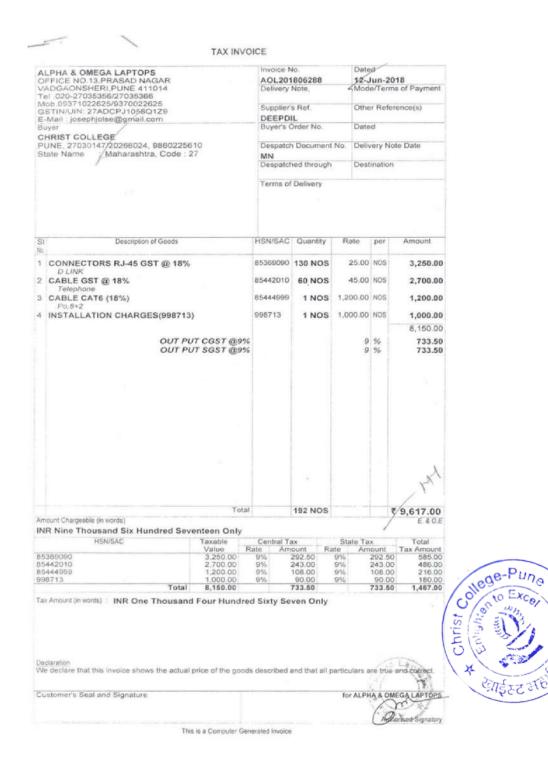

# **NETWORK**

| OF        | PHA & OMEGA LAPTOPS<br>FFICE NO. 13, PRASAD NAGAR<br>DGAONSHERI, PUNE 411014                                                                                                                              | AOL2018<br>Delivery N                                                   | 312096                                 |                       | c-201  | 8<br>s of Payment        |
|-----------|-----------------------------------------------------------------------------------------------------------------------------------------------------------------------------------------------------------|-------------------------------------------------------------------------|----------------------------------------|-----------------------|--------|--------------------------|
| GS<br>E-I | ii 020-27035356/27035386<br>bb 09371022625/9370022625<br>STIN/UIN: 27ADCPJ1058Q129<br>Mail: josephjolse@gmail.com<br>yer                                                                                  | Supplier's<br>DEEPDII<br>Buyer's O                                      | - / Ammi                               |                       |        | ence(s)                  |
| CH        | IRIST COLLEGE                                                                                                                                                                                             |                                                                         |                                        | 5.0                   |        |                          |
|           | JNE, 27030147/20266024, 9860225610<br>ate Name : Maharashtra, Code : 27                                                                                                                                   | CK                                                                      | Document No.                           |                       | ery No | te Date                  |
|           |                                                                                                                                                                                                           | Terms of                                                                | Delivery                               |                       |        |                          |
|           |                                                                                                                                                                                                           |                                                                         |                                        |                       |        |                          |
|           |                                                                                                                                                                                                           |                                                                         |                                        |                       |        |                          |
| SI        | Description of Goods                                                                                                                                                                                      | HSN/SAC                                                                 | Quantity                               | Rate                  | per    | Amount                   |
| 1 2       | CABLE CAT6 (18%)<br>SWITCH DLINK 5 PORT<br>DES-1005C<br>SN: OS7K2I5002198                                                                                                                                 | 85444999<br>85176290                                                    | 44 NOS<br>1 NOS                        | 60.00<br>550.00       |        | 2,640.00<br>550.00       |
| 3         | CONNECTORS RJ-45 GST @ 18%<br>INSTALLATION CHARGES(998713)                                                                                                                                                | 85369090<br>998713                                                      | 6 NOS<br>1 NOS                         | 25.00<br>750.00       |        | 150.0<br>750.0           |
|           |                                                                                                                                                                                                           | 18                                                                      |                                        |                       |        | 4,090.0                  |
|           | OUT PUT CGST @! OUT PUT SGST @! Less : ROUND O                                                                                                                                                            | 9%                                                                      |                                        |                       | % %    | 368.1<br>368.1<br>(-)0.2 |
|           |                                                                                                                                                                                                           |                                                                         |                                        |                       |        |                          |
|           |                                                                                                                                                                                                           |                                                                         |                                        |                       |        |                          |
|           | 1.5                                                                                                                                                                                                       |                                                                         |                                        |                       |        |                          |
|           |                                                                                                                                                                                                           |                                                                         |                                        |                       |        |                          |
|           |                                                                                                                                                                                                           | otal                                                                    | 52 NOS                                 |                       |        | ¥                        |
| Am        | ount Chargeable (in words)                                                                                                                                                                                | Alan                                                                    | 52 NOS                                 |                       |        | ₹ 4,826.00               |
| Der       | count Chargeable (in words) R Four Thousand Eight Hundred Twenty Six Only  claration declare that this invoice shows the actual price of the ods described and that all particulars are true and correct. | Date & Time<br>Company's Bar<br>Bank Name<br>A/c No.<br>Branch & IFS C. | 5-Dec-20 hk Details CATHOLICS 0282-012 | YRIAN BANK<br>24746-1 | A/C NO | E & O                    |
| Cu        | stomer's Seal and Signature                                                                                                                                                                               |                                                                         |                                        |                       |        | MEGA LAPTOPS             |
|           |                                                                                                                                                                                                           |                                                                         |                                        |                       |        | 171                      |