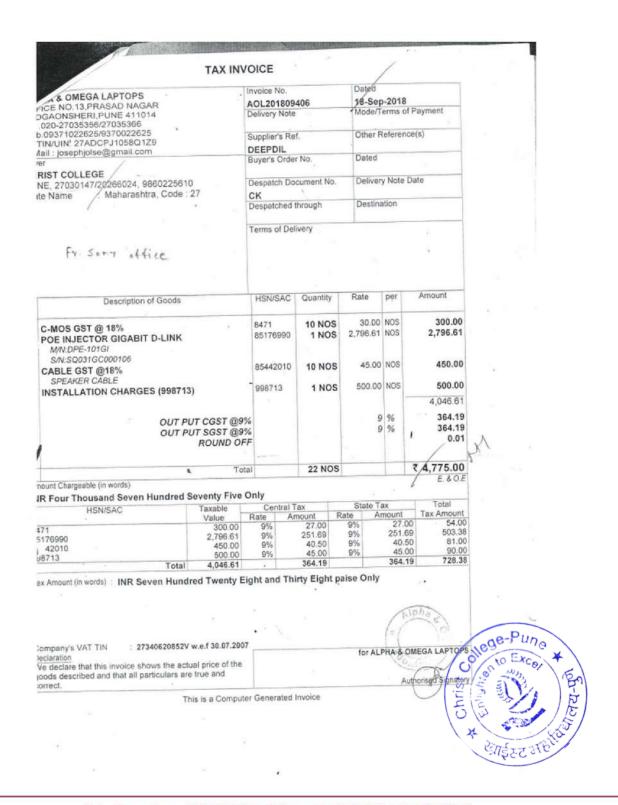

# **NETWORK**

| OF        | PHA & OMEGA LAPTOPS<br>FFICE NO. 13, PRASAD NAGAR<br>DGAONSHERI, PUNE 411014                                                                                                                              | AOL2018<br>Delivery N                                                   | 312096                                 |                       | c-201  | 8<br>s of Payment        |
|-----------|-----------------------------------------------------------------------------------------------------------------------------------------------------------------------------------------------------------|-------------------------------------------------------------------------|----------------------------------------|-----------------------|--------|--------------------------|
| GS<br>E-I | ii 020-27035356/27035386<br>bb 09371022625/9370022625<br>STIN/UIN: 27ADCPJ1058Q129<br>Mail: josephjolse@gmail.com<br>yer                                                                                  | Supplier's<br>DEEPDII<br>Buyer's O                                      | - / Ammi                               |                       |        | ence(s)                  |
| CH        | IRIST COLLEGE                                                                                                                                                                                             |                                                                         |                                        | 5.0                   |        |                          |
|           | JNE, 27030147/20266024, 9860225610<br>ate Name : Maharashtra, Code : 27                                                                                                                                   | CK                                                                      | Document No.                           |                       | ery No | te Date                  |
|           |                                                                                                                                                                                                           | Terms of                                                                | Delivery                               |                       |        |                          |
|           |                                                                                                                                                                                                           |                                                                         |                                        |                       |        |                          |
|           |                                                                                                                                                                                                           |                                                                         |                                        |                       |        |                          |
| SI        | Description of Goods                                                                                                                                                                                      | HSN/SAC                                                                 | Quantity                               | Rate                  | per    | Amount                   |
| 1 2       | CABLE CAT6 (18%)<br>SWITCH DLINK 5 PORT<br>DES-1005C<br>SN: OS7K2I5002198                                                                                                                                 | 85444999<br>85176290                                                    | 44 NOS<br>1 NOS                        | 60.00<br>550.00       |        | 2,640.00<br>550.00       |
| 3         | CONNECTORS RJ-45 GST @ 18%<br>INSTALLATION CHARGES(998713)                                                                                                                                                | 85369090<br>998713                                                      | 6 NOS<br>1 NOS                         | 25.00<br>750.00       |        | 150.0<br>750.0           |
|           |                                                                                                                                                                                                           | 18                                                                      |                                        |                       |        | 4,090.0                  |
|           | OUT PUT CGST @! OUT PUT SGST @! Less : ROUND O                                                                                                                                                            | 9%                                                                      |                                        |                       | % %    | 368.1<br>368.1<br>(-)0.2 |
|           |                                                                                                                                                                                                           |                                                                         |                                        |                       |        |                          |
|           |                                                                                                                                                                                                           |                                                                         |                                        |                       |        |                          |
|           | 1.5                                                                                                                                                                                                       |                                                                         |                                        |                       |        |                          |
|           |                                                                                                                                                                                                           |                                                                         |                                        |                       |        |                          |
|           |                                                                                                                                                                                                           | otal                                                                    | 52 NOS                                 |                       |        | ¥                        |
| Am        | ount Chargeable (in words)                                                                                                                                                                                | Alan                                                                    | 52 NOS                                 |                       |        | ₹ 4,826.00               |
| Der       | count Chargeable (in words) R Four Thousand Eight Hundred Twenty Six Only  claration declare that this invoice shows the actual price of the ods described and that all particulars are true and correct. | Date & Time<br>Company's Bar<br>Bank Name<br>A/c No.<br>Branch & IFS C. | 5-Dec-20 hk Details CATHOLICS 0282-012 | YRIAN BANK<br>24746-1 | A/C NO | E & O                    |
| Cu        | stomer's Seal and Signature                                                                                                                                                                               |                                                                         |                                        |                       |        | MEGA LAPTOPS             |
|           |                                                                                                                                                                                                           |                                                                         |                                        |                       |        | 171                      |