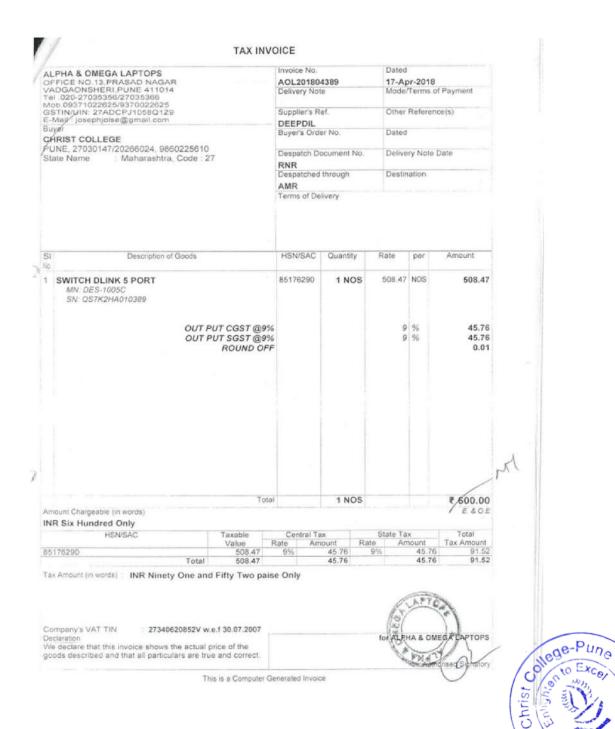

# **NETWORK**

| OF        | PHA & OMEGA LAPTOPS<br>FFICE NO. 13, PRASAD NAGAR<br>DGAONSHERI, PUNE 411014                                                                                                                              | AOL2018<br>Delivery N                                                   | 312096                                 |                       | c-201  | 8<br>s of Payment        |
|-----------|-----------------------------------------------------------------------------------------------------------------------------------------------------------------------------------------------------------|-------------------------------------------------------------------------|----------------------------------------|-----------------------|--------|--------------------------|
| GS<br>E-I | ii 020-27035356/27035386<br>bb 09371022625/9370022625<br>STIN/UIN: 27ADCPJ1058Q129<br>Mail: josephjolse@gmail.com<br>yer                                                                                  | Supplier's<br>DEEPDII<br>Buyer's O                                      | - / Ammi                               |                       |        | ence(s)                  |
| CH        | IRIST COLLEGE                                                                                                                                                                                             |                                                                         |                                        | 5.0                   |        |                          |
|           | JNE, 27030147/20266024, 9860225610<br>ate Name : Maharashtra, Code : 27                                                                                                                                   | CK                                                                      | Document No.                           |                       | ery No | te Date                  |
|           |                                                                                                                                                                                                           | Terms of                                                                | Delivery                               |                       |        |                          |
|           |                                                                                                                                                                                                           |                                                                         |                                        |                       |        |                          |
|           |                                                                                                                                                                                                           |                                                                         |                                        |                       |        |                          |
| SI        | Description of Goods                                                                                                                                                                                      | HSN/SAC                                                                 | Quantity                               | Rate                  | per    | Amount                   |
| 1 2       | CABLE CAT6 (18%)<br>SWITCH DLINK 5 PORT<br>DES-1005C<br>SN: OS7K2I5002198                                                                                                                                 | 85444999<br>85176290                                                    | 44 NOS<br>1 NOS                        | 60.00<br>550.00       |        | 2,640.00<br>550.00       |
| 3         | CONNECTORS RJ-45 GST @ 18%<br>INSTALLATION CHARGES(998713)                                                                                                                                                | 85369090<br>998713                                                      | 6 NOS<br>1 NOS                         | 25.00<br>750.00       |        | 150.0<br>750.0           |
|           |                                                                                                                                                                                                           | 18                                                                      |                                        |                       |        | 4,090.0                  |
|           | OUT PUT CGST @! OUT PUT SGST @! Less : ROUND O                                                                                                                                                            | 9%                                                                      |                                        |                       | % %    | 368.1<br>368.1<br>(-)0.2 |
|           |                                                                                                                                                                                                           |                                                                         |                                        |                       |        |                          |
|           |                                                                                                                                                                                                           |                                                                         |                                        |                       |        |                          |
|           | 1.5                                                                                                                                                                                                       |                                                                         |                                        |                       |        |                          |
|           |                                                                                                                                                                                                           |                                                                         |                                        |                       |        |                          |
|           |                                                                                                                                                                                                           | otal                                                                    | 52 NOS                                 |                       |        | ¥                        |
| Am        | ount Chargeable (in words)                                                                                                                                                                                | Alan                                                                    | 52 NOS                                 |                       |        | ₹ 4,826.00               |
| Der       | count Chargeable (in words) R Four Thousand Eight Hundred Twenty Six Only  claration declare that this invoice shows the actual price of the ods described and that all particulars are true and correct. | Date & Time<br>Company's Bar<br>Bank Name<br>A/c No.<br>Branch & IFS C. | 5-Dec-20 hk Details CATHOLICS 0282-012 | YRIAN BANK<br>24746-1 | A/C NO | E & O                    |
| Cu        | stomer's Seal and Signature                                                                                                                                                                               |                                                                         |                                        |                       |        | MEGA LAPTOPS             |
|           |                                                                                                                                                                                                           |                                                                         |                                        |                       |        | 171                      |