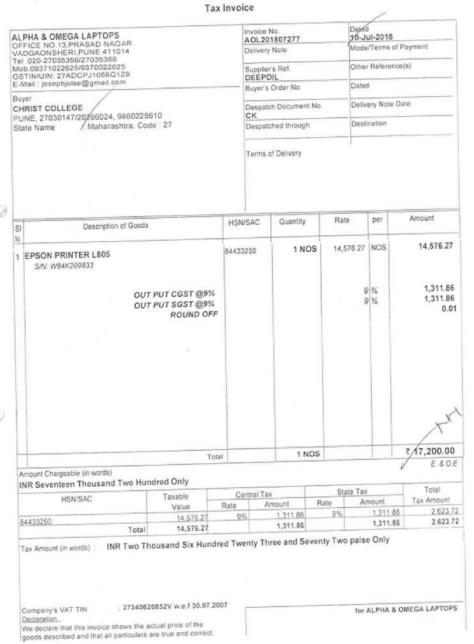

OUT PUT SGST @9% 1,456.78 Total 1 NOS ₹ 19,100.00 Amount Chargeable (in words) E. & O.E INR Nineteen Thousand One Hundred Only HSN/SAC Taxable Central Tax State Tax Rate 9% Amount Rate 1,456,78 9% Value 16.186.44 Tax Amount 8523 2,913.56 2,913.56 16,186.44 1,456.78 Tax Amount (in words): INR Two Thousand Nine Hundred Thirteen and Fifty Six paise Only We declare that this invoice shows the actual price of the goods described and that all particulars are true and for Alpha & Omega Laptops college-Puna This is a Computer Generated Invoice payment 30/3/21



## CHRIST COLLEGE - PUNE

(Affiliated to the Savitribai Phule Pune University)
ID-No. PU/PN/ASC/269/2007, College Code-829
26/4A, Sainikwadi, Vadgaon Sheri, Pune 411 014.
Accredited by NAAC with 'B+' Grade

Ref. No. CCP/

## **PRINTERS**





#### CARMEL VIDYA BHAVAN TRUST'S

## CHRIST COLLEGE - PUNE

(Affiliated to the Savitribai Phule Pune University)
ID-No. PU/PN/ASC/269/2007, College Code-829
26/4A, Sainikwadi, Vadgaon Sheri, Pune 411 014.
Accredited by NAAC with 'B+' Grade

Ref. No. CCP/

#### **PRINTERS**



Christ Ch

## **CHRIST COLLEGE - PUNE**

(Affiliated to the Savitribai Phule Pune University)
ID-No. PU/PN/ASC/269/2007, College Code-829
26/4A, Sainikwadi, Vadgaon Sheri, Pune 411 014.
Accredited by NAAC with 'B+' Grade

Ref. No. CCP/

#### **PRINTERS**



#### CARMEL VIDYA BHAVAN TRUST'S

## CHRIST COLLEGE - PUNE

(Affiliated to the Savitribai Phule Pune University)
ID-No. PU/PN/ASC/269/2007, College Code-829
26/4A, Sainikwadi, Vadgaon Sheri, Pune 411 014.
Accredited by NAAC with 'B+' Grade

Ref. No. CCP/

####