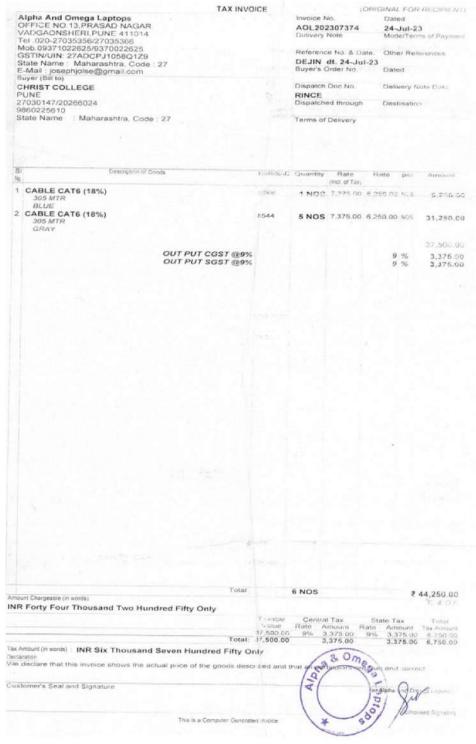

# **NETWORK**

| OF        | PHA & OMEGA LAPTOPS<br>FFICE NO. 13, PRASAD NAGAR<br>DGAONSHERI, PUNE 411014                                                                                                                              | AOL2018<br>Delivery N                                                   | 312096                                 |                       | c-201  | 8<br>s of Payment        |
|-----------|-----------------------------------------------------------------------------------------------------------------------------------------------------------------------------------------------------------|-------------------------------------------------------------------------|----------------------------------------|-----------------------|--------|--------------------------|
| GS<br>E-I | ii 020-27035356/27035386<br>bb 09371022625/9370022625<br>STIN/UIN: 27ADCPJ1058Q129<br>Mail: josephjolse@gmail.com<br>yer                                                                                  | Supplier's<br>DEEPDII<br>Buyer's O                                      | - / Ammi                               |                       |        | ence(s)                  |
| CH        | IRIST COLLEGE                                                                                                                                                                                             |                                                                         |                                        | 5.0                   |        |                          |
|           | JNE, 27030147/20266024, 9860225610<br>ate Name : Maharashtra, Code : 27                                                                                                                                   | CK                                                                      | Document No.                           |                       | ery No | te Date                  |
|           |                                                                                                                                                                                                           | Terms of                                                                | Delivery                               |                       |        |                          |
|           |                                                                                                                                                                                                           |                                                                         |                                        |                       |        |                          |
|           |                                                                                                                                                                                                           |                                                                         |                                        |                       |        |                          |
| SI        | Description of Goods                                                                                                                                                                                      | HSN/SAC                                                                 | Quantity                               | Rate                  | per    | Amount                   |
| 1 2       | CABLE CAT6 (18%)<br>SWITCH DLINK 5 PORT<br>DES-1005C<br>SN: OS7K2I5002198                                                                                                                                 | 85444999<br>85176290                                                    | 44 NOS<br>1 NOS                        | 60.00<br>550.00       |        | 2,640.00<br>550.00       |
| 3         | CONNECTORS RJ-45 GST @ 18%<br>INSTALLATION CHARGES(998713)                                                                                                                                                | 85369090<br>998713                                                      | 6 NOS<br>1 NOS                         | 25.00<br>750.00       |        | 150.0<br>750.0           |
|           |                                                                                                                                                                                                           | 18                                                                      |                                        |                       |        | 4,090.0                  |
|           | OUT PUT CGST @! OUT PUT SGST @! Less : ROUND O                                                                                                                                                            | 9%                                                                      |                                        |                       | % %    | 368.1<br>368.1<br>(-)0.2 |
|           |                                                                                                                                                                                                           |                                                                         |                                        |                       |        |                          |
|           |                                                                                                                                                                                                           |                                                                         |                                        |                       |        |                          |
|           | 1.5                                                                                                                                                                                                       |                                                                         |                                        |                       |        |                          |
|           |                                                                                                                                                                                                           |                                                                         |                                        |                       |        |                          |
|           |                                                                                                                                                                                                           | otal                                                                    | 52 NOS                                 |                       |        | ¥                        |
| Am        | ount Chargeable (in words)                                                                                                                                                                                | Alan                                                                    | 52 NOS                                 |                       |        | ₹ 4,826.00               |
| Der       | count Chargeable (in words) R Four Thousand Eight Hundred Twenty Six Only  claration declare that this invoice shows the actual price of the ods described and that all particulars are true and correct. | Date & Time<br>Company's Bar<br>Bank Name<br>A/c No.<br>Branch & IFS C. | 5-Dec-20 hk Details CATHOLICS 0282-012 | YRIAN BANK<br>24746-1 | A/C NO | E & O                    |
| Cu        | stomer's Seal and Signature                                                                                                                                                                               |                                                                         |                                        |                       |        | MEGA LAPTOPS             |
|           |                                                                                                                                                                                                           |                                                                         |                                        |                       |        | 171                      |