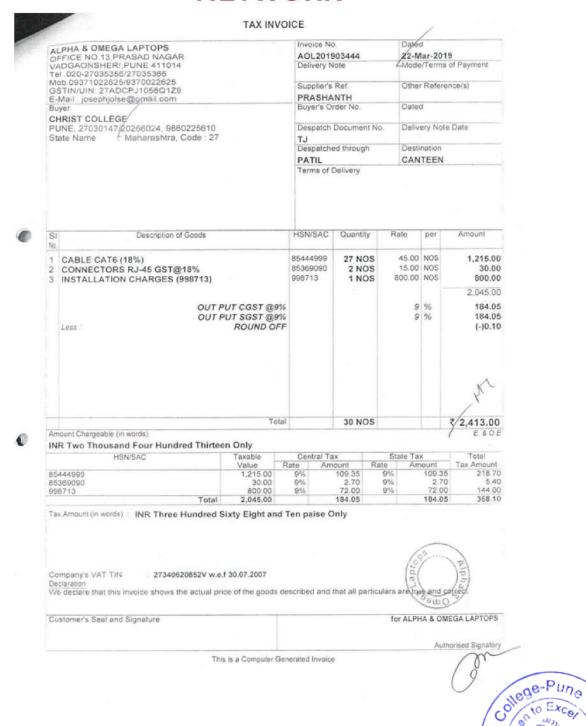

# **NETWORK**

| OF        | PHA & OMEGA LAPTOPS<br>FFICE NO. 13, PRASAD NAGAR<br>DGAONSHERI, PUNE 411014                                                                                                                              | AOL2018<br>Delivery N                                                   | 312096                                 |                       | c-201  | 8<br>s of Payment        |
|-----------|-----------------------------------------------------------------------------------------------------------------------------------------------------------------------------------------------------------|-------------------------------------------------------------------------|----------------------------------------|-----------------------|--------|--------------------------|
| GS<br>E-I | ii 020-27035356/27035386<br>bb 09371022625/9370022625<br>STIN/UIN: 27ADCPJ1058Q129<br>Mail: josephjolse@gmail.com<br>yer                                                                                  | Supplier's<br>DEEPDII<br>Buyer's O                                      | - / Ammi                               |                       |        | ence(s)                  |
| CH        | IRIST COLLEGE                                                                                                                                                                                             |                                                                         |                                        | 5.0                   |        |                          |
|           | JNE, 27030147/20266024, 9860225610<br>ate Name : Maharashtra, Code : 27                                                                                                                                   | CK                                                                      | Document No.                           |                       | ery No | te Date                  |
|           |                                                                                                                                                                                                           | Terms of                                                                | Delivery                               |                       |        |                          |
|           |                                                                                                                                                                                                           |                                                                         |                                        |                       |        |                          |
|           |                                                                                                                                                                                                           |                                                                         |                                        |                       |        |                          |
| SI        | Description of Goods                                                                                                                                                                                      | HSN/SAC                                                                 | Quantity                               | Rate                  | per    | Amount                   |
| 1 2       | CABLE CAT6 (18%)<br>SWITCH DLINK 5 PORT<br>DES-1005C<br>SN: OS7K2I5002198                                                                                                                                 | 85444999<br>85176290                                                    | 44 NOS<br>1 NOS                        | 60.00<br>550.00       |        | 2,640.00<br>550.00       |
| 3         | CONNECTORS RJ-45 GST @ 18%<br>INSTALLATION CHARGES(998713)                                                                                                                                                | 85369090<br>998713                                                      | 6 NOS<br>1 NOS                         | 25.00<br>750.00       |        | 150.0<br>750.0           |
|           |                                                                                                                                                                                                           | 18                                                                      |                                        |                       |        | 4,090.0                  |
|           | OUT PUT CGST @! OUT PUT SGST @! Less : ROUND O                                                                                                                                                            | 9%                                                                      |                                        |                       | % %    | 368.1<br>368.1<br>(-)0.2 |
|           |                                                                                                                                                                                                           |                                                                         |                                        |                       |        |                          |
|           |                                                                                                                                                                                                           |                                                                         |                                        |                       |        |                          |
|           | 1.5                                                                                                                                                                                                       |                                                                         |                                        |                       |        |                          |
|           |                                                                                                                                                                                                           |                                                                         |                                        |                       |        |                          |
|           |                                                                                                                                                                                                           | otal                                                                    | 52 NOS                                 |                       |        | ¥                        |
| Am        | ount Chargeable (in words)                                                                                                                                                                                | Alan                                                                    | 52 NOS                                 |                       |        | ₹ 4,826.00               |
| Der       | count Chargeable (in words) R Four Thousand Eight Hundred Twenty Six Only  claration declare that this invoice shows the actual price of the ods described and that all particulars are true and correct. | Date & Time<br>Company's Bar<br>Bank Name<br>A/c No.<br>Branch & IFS C. | 5-Dec-20 hk Details CATHOLICS 0282-012 | YRIAN BANK<br>24746-1 | A/C NO | E & O                    |
| Cu        | stomer's Seal and Signature                                                                                                                                                                               |                                                                         |                                        |                       |        | MEGA LAPTOPS             |
|           |                                                                                                                                                                                                           |                                                                         |                                        |                       |        | 171                      |