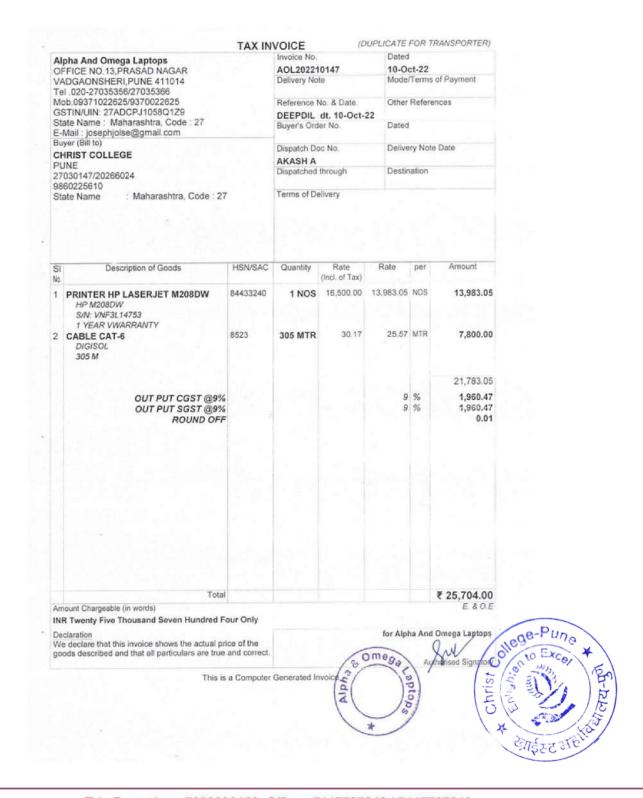

| 33 915.26<br>33 915.26<br>Drinoga Laptopa |     |

# College Agine to the Agine Heat A

#### CARMEL VIDYA BHAVAN TRUST'S

## **CHRIST COLLEGE - PUNE**

(Affiliated to the Savitribai Phule Pune University)
ID-No. PU/PN/ASC/269/2007, College Code-829
26/4A, Sainikwadi, Vadgaon Sheri, Pune 411 014.
Accredited by NAAC with 'B+' Grade

Ref. No. CCP/

## **PRINTERS**



#### CARMEL VIDYA BHAVAN TRUST'S

## CHRIST COLLEGE - PUNE

(Affiliated to the Savitribai Phule Pune University)
ID-No. PU/PN/ASC/269/2007, College Code-829
26/4A, Sainikwadi, Vadgaon Sheri, Pune 411 014.
Accredited by NAAC with 'B+' Grade

Ref. No. CCP/

#### **PRINTERS**





## **CHRIST COLLEGE - PUNE**

(Affiliated to the Savitribai Phule Pune University)
ID-No. PU/PN/ASC/269/2007, College Code-829
26/4A, Sainikwadi, Vadgaon Sheri, Pune 411 014.
Accredited by NAAC with 'B+' Grade

Ref. No. CCP/

## **PRINTERS**

|     |                                                                                                  | TAX IN   |                         |                |           |                       | FOR RECIPIENT)   |  |  |
|-----|--------------------------------------------------------------------------------------------------|----------|-------------------------|----------------|-----------|-----------------------|------------------|--|--|
|     | pha And Omega Laptops                                                                            |