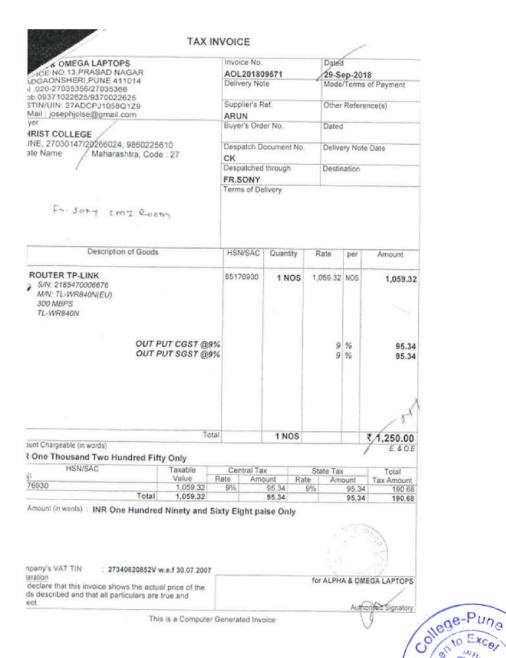

# **NETWORK**

| OF        | PHA & OMEGA LAPTOPS<br>FFICE NO. 13, PRASAD NAGAR<br>DGAONSHERI, PUNE 411014                                                                                                                              | AOL2018<br>Delivery N                                                   | 312096                                 |                       | c-201  | 8<br>s of Payment        |
|-----------|-----------------------------------------------------------------------------------------------------------------------------------------------------------------------------------------------------------|-------------------------------------------------------------------------|----------------------------------------|-----------------------|--------|--------------------------|
| GS<br>E-I | ii 020-27035356/27035386<br>bb 09371022625/9370022625<br>STIN/UIN: 27ADCPJ1058Q129<br>Mail: josephjolse@gmail.com<br>yer                                                                                  | Supplier's<br>DEEPDII<br>Buyer's O                                      | - / Ammi                               |                       |        | ence(s)                  |
| CH        | IRIST COLLEGE                                                                                                                                                                                             |                                                                         |                                        | 5.0                   |        |                          |
|           | JNE, 27030147/20266024, 9860225610<br>ate Name : Maharashtra, Code : 27                                                                                                                                   | CK                                                                      | Document No.                           |                       | ery No | te Date                  |
|           |                                                                                                                                                                                                           | Terms of                                                                | Delivery                               |                       |        |                          |
|           |                                                                                                                                                                                                           |                                                                         |                                        |                       |        |                          |
|           |                                                                                                                                                                                                           |                                                                         |                                        |                       |        |                          |
| SI        | Description of Goods                                                                                                                                                                                      | HSN/SAC                                                                 | Quantity                               | Rate                  | per    | Amount                   |
| 1 2       | CABLE CAT6 (18%)<br>SWITCH DLINK 5 PORT<br>DES-1005C<br>SN: OS7K2I5002198                                                                                                                                 | 85444999<br>85176290                                                    | 44 NOS<br>1 NOS                        | 60.00<br>550.00       |        | 2,640.00<br>550.00       |
| 3         | CONNECTORS RJ-45 GST @ 18%<br>INSTALLATION CHARGES(998713)                                                                                                                                                | 85369090<br>998713                                                      | 6 NOS<br>1 NOS                         | 25.00<br>750.00       |        | 150.0<br>750.0           |
|           |                                                                                                                                                                                                           | 18                                                                      |                                        |                       |        | 4,090.0                  |
|           | OUT PUT CGST @! OUT PUT SGST @! Less : ROUND O                                                                                                                                                            | 9%                                                                      |                                        |                       | % %    | 368.1<br>368.1<br>(-)0.2 |
|           |                                                                                                                                                                                                           |                                                                         |                                        |                       |        |                          |
|           |                                                                                                                                                                                                           |                                                                         |                                        |                       |        |                          |
|           | 1.5                                                                                                                                                                                                       |                                                                         |                                        |                       |        |                          |
|           |                                                                                                                                                                                                           |                                                                         |                                        |                       |        |                          |
|           |                                                                                                                                                                                                           | otal                                                                    | 52 NOS                                 |                       |        | ¥                        |
| Am        | ount Chargeable (in words)                                                                                                                                                                                | Alan                                                                    | 52 NOS                                 |                       |        | ₹ 4,826.00               |
| Der       | count Chargeable (in words) R Four Thousand Eight Hundred Twenty Six Only  claration declare that this invoice shows the actual price of the ods described and that all particulars are true and correct. | Date & Time<br>Company's Bar<br>Bank Name<br>A/c No.<br>Branch & IFS C. | 5-Dec-20 hk Details CATHOLICS 0282-012 | YRIAN BANK<br>24746-1 | A/C NO | E & O                    |
| Cu        | stomer's Seal and Signature                                                                                                                                                                               |                                                                         |                                        |                       |        | MEGA LAPTOPS             |
|           |                                                                                                                                                                                                           |                                                                         |                                        |                       |        | 171                      |