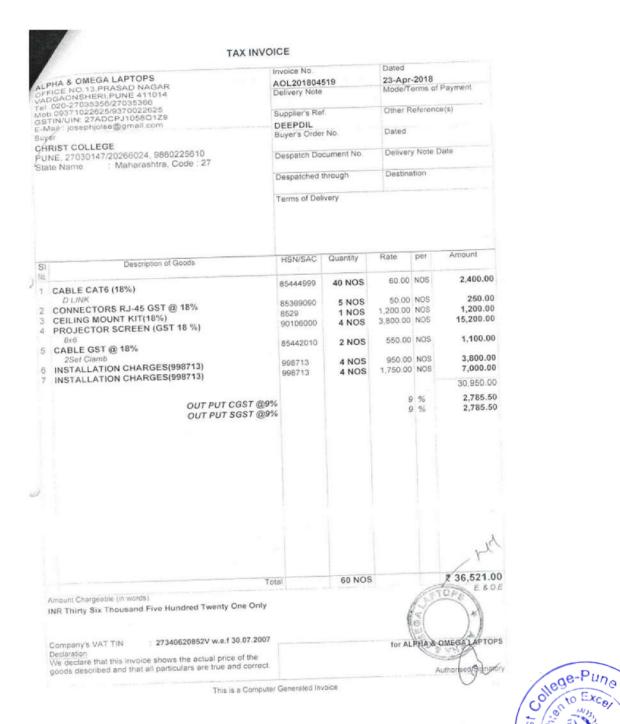

# **NETWORK**

| OF        | PHA & OMEGA LAPTOPS<br>FFICE NO. 13, PRASAD NAGAR<br>DGAONSHERI, PUNE 411014                                                                                                                              | AOL2018<br>Delivery N                                                   | 312096                                 |                       | c-201  | 8<br>s of Payment        |
|-----------|-----------------------------------------------------------------------------------------------------------------------------------------------------------------------------------------------------------|-------------------------------------------------------------------------|----------------------------------------|-----------------------|--------|--------------------------|
| GS<br>E-I | ii 020-27035356/27035386<br>bb 09371022625/9370022625<br>STIN/UIN: 27ADCPJ1058Q129<br>Mail: josephjolse@gmail.com<br>yer                                                                                  | Supplier's<br>DEEPDII<br>Buyer's O                                      | - / Ammi                               |                       |        | ence(s)                  |
| CH        | IRIST COLLEGE                                                                                                                                                                                             |                                                                         |                                        | 5.0                   |        |                          |
|           | JNE, 27030147/20266024, 9860225610<br>ate Name : Maharashtra, Code : 27                                                                                                                                   | CK                                                                      | Document No.                           |                       | ery No | te Date                  |
|           |                                                                                                                                                                                                           | Terms of                                                                | Delivery                               |                       |        |                          |
|           |                                                                                                                                                                                                           |                                                                         |                                        |                       |        |                          |
|           |                                                                                                                                                                                                           |                                                                         |                                        |                       |        |                          |
| SI        | Description of Goods                                                                                                                                                                                      | HSN/SAC                                                                 | Quantity                               | Rate                  | per    | Amount                   |
| 1 2       | CABLE CAT6 (18%)<br>SWITCH DLINK 5 PORT<br>DES-1005C<br>SN: OS7K2I5002198                                                                                                                                 | 85444999<br>85176290                                                    | 44 NOS<br>1 NOS                        | 60.00<br>550.00       |        | 2,640.00<br>550.00       |
| 3         | CONNECTORS RJ-45 GST @ 18%<br>INSTALLATION CHARGES(998713)                                                                                                                                                | 85369090<br>998713                                                      | 6 NOS<br>1 NOS                         | 25.00<br>750.00       |        | 150.0<br>750.0           |
|           |                                                                                                                                                                                                           | 18                                                                      |                                        |                       |        | 4,090.0                  |
|           | OUT PUT CGST @! OUT PUT SGST @! Less : ROUND O                                                                                                                                                            | 9%                                                                      |                                        |                       | % %    | 368.1<br>368.1<br>(-)0.2 |
|           |                                                                                                                                                                                                           |                                                                         |                                        |                       |        |                          |
|           |                                                                                                                                                                                                           |                                                                         |                                        |                       |        |                          |
|           | 1.5                                                                                                                                                                                                       |                                                                         |                                        |                       |        |                          |
|           |                                                                                                                                                                                                           |                                                                         |                                        |                       |        |                          |
|           |                                                                                                                                                                                                           | otal                                                                    | 52 NOS                                 |                       |        | ¥                        |
| Am        | ount Chargeable (in words)                                                                                                                                                                                | Alan                                                                    | 52 NOS                                 |                       |        | ₹ 4,826.00               |
| Der       | count Chargeable (in words) R Four Thousand Eight Hundred Twenty Six Only  claration declare that this invoice shows the actual price of the ods described and that all particulars are true and correct. | Date & Time<br>Company's Bar<br>Bank Name<br>A/c No.<br>Branch & IFS C. | 5-Dec-20 hk Details CATHOLICS 0282-012 | YRIAN BANK<br>24746-1 | A/C NO | E & O                    |
| Cu        | stomer's Seal and Signature                                                                                                                                                                               |                                                                         |                                        |                       |        | MEGA LAPTOPS             |
|           |                                                                                                                                                                                                           |                                                                         |                                        |                       |        | 171                      |