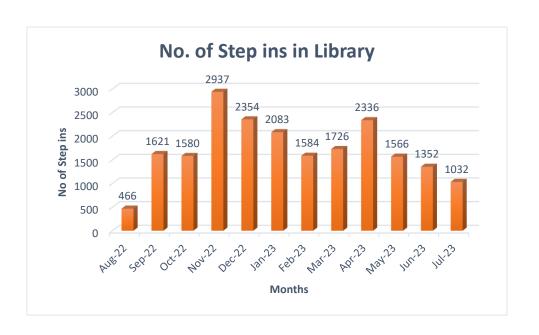

#### No. of Step in and Step Out in Library

| Month  | No. of Step ins in Library |
|--------|----------------------------|
| Aug-22 | 466                        |
| Sep-22 | 1621                       |
| Oct-22 | 1580                       |
| Nov-22 | 2937                       |
| Dec-22 | 2354                       |
| Jan-23 | 2083                       |
| Feb-23 | 1584                       |
| Mar-23 | 1726                       |
| Apr-23 | 2336                       |
| May-23 | 1566                       |
| Jun-23 | 1352                       |
| Jul-23 | 1032                       |
| Total  | 20637                      |