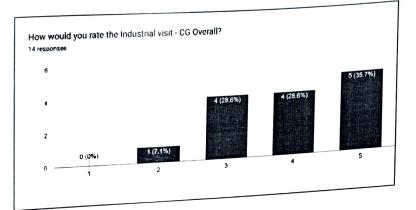

## ATTENDANCE RECORD

FEEDBACK

Ĺ

- 35.7% students commented that the industrial visit was helpful
- 70% students felt that the industrial visit widened their subject knowledge
- 100% students felt the session was effective
- 100% students felt that the queries were answered
- 70% felt that the session was organized in an effective manner