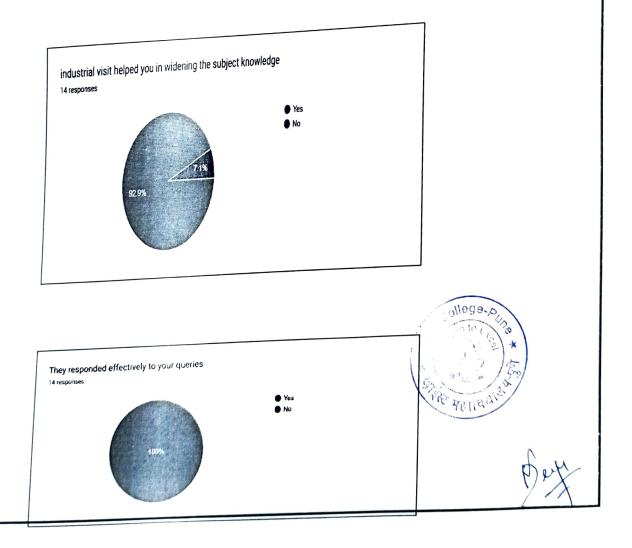

## ATTENDANCE RECORD

FEEDBACK

Ĺ

- 35.7% students commented that the industrial visit was helpful
- 70% students felt that the industrial visit widened their subject knowledge
- 100% students felt the session was effective
- 100% students felt that the queries were answered
- 70% felt that the session was organized in an effective manner