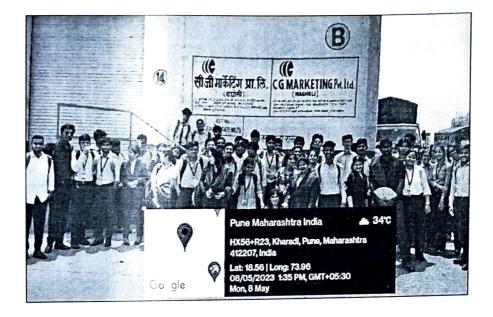

|                         |



### Geotagged Photographs







## ATTENDANCE RECORD



FEEDBACK

Ĺ

- 35.7% students commented that the industrial visit was helpful
- 70% students felt that the industrial visit widened their subject knowledge
- 100% students felt the session was effective
- 100% students felt that the queries were answered
- 70% felt that the session was organized in an effective manner