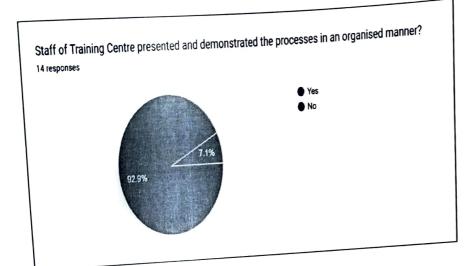

## ATTENDANCE RECORD

FEEDBACK

Ĺ

- 35.7% students commented that the industrial visit was helpful
- 70% students felt that the industrial visit widened their subject knowledge
- 100% students felt the session was effective
- 100% students felt that the queries were answered
- 70% felt that the session was organized in an effective manner