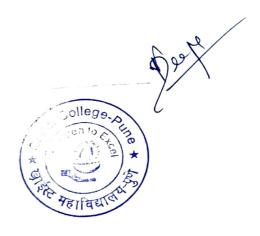

## ATTENDANCE RECORD

FEEDBACK

Ĺ

- 35.7% students commented that the industrial visit was helpful
- 70% students felt that the industrial visit widened their subject knowledge
- 100% students felt the session was effective
- 100% students felt that the queries were answered
- 70% felt that the session was organized in an effective manner