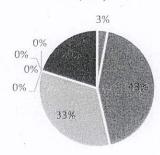

#### ANNUAL RESULT

| , O          | A+          | A           | B+             | В             | C           | D           | F    |         |
|--------------|-------------|-------------|----------------|---------------|-------------|-------------|------|---------|
| OUTSTANDING  | EXCELLENT   | VERY GOOD   | GOOD           | ABOVE AVERAGE | AVERAGE     | PASS        | FAIL | Tr. ( ) |
| 9.50 & Above | 8.25 – 9.50 | 6.75 – 8.25 | 5.75 -<br>6.75 | 5.25 – 5.75   | 4.75 – 5.25 | 4.00 – 4.75 |      | Total   |
| 2            | 30          | 23          | 0              | 0             | 0           | 0           | 14   | 69      |
| 3%           | 43%         | 33%         | 0%             | 0%            | 0%          | 0%          | 20%  | 100%    |

P P O OUTSTANDING

■ A+ EXCELLENT

■ A VERY GOOD

■ B+ GOOD

■ B ABOVE AVERAGE

CAVERAGE

m D PASS

m F FΔII