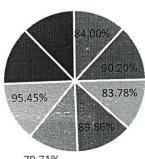

#### **RESULT ANALYSIS 2022-23**

| Program<br>Code | Program<br>Name | Number of students<br>appeared in the final<br>year examination | Number of students<br>passed in final year<br>examination | Pass<br>percentage |
|-----------------|-----------------|-----------------------------------------------------------------|-----------------------------------------------------------|--------------------|
| 11819           | TYBA            | 50                                                              | 42                                                        | 84.00              |
| 120193          | TY BCOM         | 102                                                             | 92                                                        | 90.20              |
| 10119           | TY BBA          | 74                                                              | 62                                                        | 83.78              |
| 10319           | TY BBA(IB)      | 69                                                              | 62                                                        | 89.86              |
| 10219           | TY BBA-CA       | 69                                                              | 55                                                        | 79.71              |
| 11019           | TY BSC-CS       | 66                                                              | 63                                                        | 95.45              |
| 25019           | SY M.COM        | 16                                                              | 15                                                        | 93.75              |
| 21619           | SY MSC          | 20                                                              | 17                                                        | 85.00              |
|                 | Total           | 466                                                             | 408                                                       | 87.55              |

## ANNUAL RESULT

| Program Name                | TYBA   | ТҮВСОМ | TYBBA  | TYBBA(IB) | TYBBA(CA) | TYBSC-<br>CS | SYMCOM | SYMSC  | Total  |
|-----------------------------|--------|--------|--------|-----------|-----------|--------------|--------|--------|--------|
| Number of students appeared | 50     | 102    | 74     | 69        | 69        | 66           | 16     | 20     | 466    |
| Number of students passed   | 42     | 92     | 62     | 62        | 55        | 63           | 15     | 17     | 408    |
| Pass Percentage             | 84.00% | 90.20% | 83.78% | 89.86%    | 79.71%    | 95.45%       | 93.75% | 85.00% | 87.55% |

Pass Percentage Year 2022-23

79.71%

■ TYBA ■ TYBCOM ■ TYBBA ■ TYBBA(IB) ■ TYBBA(CA) ■ TYBSC-CS ■ SYMCOM ■ SYMSC

Dr. Jiji Johnson College Examination Officer

College Examination Officer Christ College Pune- 411 014.