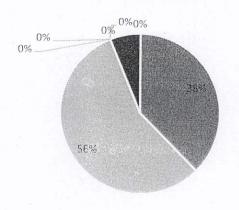

#### ANNUAL RESULT

| 0            | A+          | Α           | B+          | В             | С           | D           | F    |       |
|--------------|-------------|-------------|-------------|---------------|-------------|-------------|------|-------|
| OUTSTANDING  | EXCELLENT   | VERY GOOD   | GOOD        | ABOVE AVERAGE | AVERAGE     | PASS        | FAIL | Total |
| 9.50 & Above | 8.25 - 9.50 | 6.75 - 8.25 | 5.75 - 6.75 | 5.25 - 5.75   | 4.75 – 5.25 | 4.00 – 4.75 |      |       |
| 2            | 63          | 22          | 5           | 0             | 0           | 0           | 10   | 102   |
| 2%           | 62%         | 22%         | 5%          | 0%            | 0%          | 0%          | 10%  | 100%  |

■ A+ EXCELLENT ■ A VERY GOOD ■ B+ GOOD ■ B ABOVE AVERAGE ■ C AVERAGE ■ D PASS ■ F FAIL

Dr. Jiji Johnson

College Examination Officer
College Examination Officer Pune- 411 014.

T.Y. B.B.A. RESULT ANALYSIS