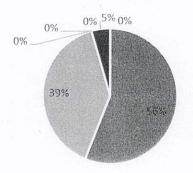

#### ANNUAL RESULT

| 0            | A+          | Α           | B+          | В             | С           | D           | F    |       |
|--------------|-------------|-------------|-------------|---------------|-------------|-------------|------|-------|
| OUTSTANDING  | EXCELLENT   | VERY GOOD   | GOOD        | ABOVE AVERAGE | AVERAGE     | PASS        | FAIL | Total |
| 9.50 & Above | 8.25 - 9.50 | 6.75 - 8.25 | 5.75 - 6.75 | 5.25 – 5.75   | 4.75 – 5.25 | 4.00 – 4.75 |      |       |
| 1            | 23          | 15          | 2           | 1             | 0           | 0           | 8    | 50    |
| 2%           | 46%         | 30%         | 4%          | 2%            | 0%          | 0%          | 16%  | 100%  |

## T.Y.B.A. RESULT

**# O OUTSTANDING** 

■ CAVERAGE ■ DPASS ■ FFAIL

Dr. Jiji Johnson

**College Examination Officer** 

T.Y. B.COM. RESULT ANALYSIS

2022-2023