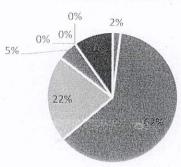

#### ANNUAL RESULT

| 0            | A+          | Α           | B+          | В             | С           | D           | F    |       |
|--------------|-------------|-------------|-------------|---------------|-------------|-------------|------|-------|
| OUTSTANDING  | EXCELLENT   | VERY GOOD   | GOOD        | ABOVE AVERAGE | AVERAGE     | PASS        | FAIL | Total |
| 9.50 & Above | 8.25 - 9.50 | 6.75 - 8.25 | 5.75 - 6.75 | 5.25 – 5.75   | 4.75 – 5.25 | 4.00 – 4.75 |      |       |
| 1            | 23          | 15          | 2           | 1             | 0           | 0           | 8    | 50    |
| 2%           | 46%         | 30%         | 4%          | 2%            | 0%          | 0%          | 16%  | 100%  |

## T.Y.B.A. RESULT

**# O OUTSTANDING** 

■ CAVERAGE ■ DPASS ■ FFAIL

Dr. Jiji Johnson

**College Examination Officer** 

T.Y. B.COM. RESULT ANALYSIS

2022-2023