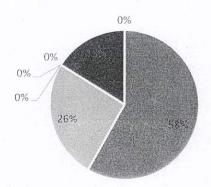

#### ANNUAL RESULT

| O            | <b>A</b> +  | A           | B+             | В             | С              | D           | F    |       |
|--------------|-------------|-------------|----------------|---------------|----------------|-------------|------|-------|
| OUTSTANDING  | EXCELLENT   | VERY GOOD   | GOOD           | ABOVE AVERAGE | AVERAGE        | PASS        | FAIL |       |
| 9.50 & Above | 8.25 – 9.50 | 6.75 – 8.25 | 5.75 -<br>6.75 | 5.25 – 5.75   | 4.75 –<br>5.25 | 4.00 – 4.75 |      | Total |
| 0            | 43          | 19          | 0              | 0             | 0              | 0           | 12   | 74    |
| 0%           | 58%         | 26%         | 0%             | 0%            | 0%             | 0%          | 16%  | 100%  |

#### TYBBA RESULT

■ O OUTSTANDING ■ A+ EXCELLENT ■ A VERY GOOD ■ B+ GOOD ■ B ABOVE AVERAGE ■ C AVERAGE ■ D PASS ■ F FAIL

Dr. Jiji Johnson

College Examination Officer
College Examination Officer
Pune- 411 014