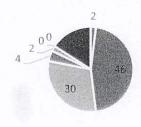

#### ANNUAL RESULT

| 0            | A+          | Α           | B+          | В             | С           | D           | F    |       |
|--------------|-------------|-------------|-------------|---------------|-------------|-------------|------|-------|
| OUTSTANDING  | EXCELLENT   | VERY GOOD   | GOOD        | ABOVE AVERAGE | AVERAGE     | PASS        | FAIL | Total |
| 9.50 & Above | 8.25 - 9.50 | 6.75 - 8.25 | 5.75 - 6.75 | 5.25 – 5.75   | 4.75 – 5.25 | 4.00 – 4.75 |      |       |
| 1            | 23          | 15          | 2           | 1             | 0           | 0           | 8    | 50    |
| 2%           | 46%         | 30%         | 4%          | 2%            | 0%          | 0%          | 16%  | 100%  |

## T.Y.B.A. RESULT

**# O OUTSTANDING** 

■ CAVERAGE ■ DPASS ■ FFAIL

Dr. Jiji Johnson

**College Examination Officer** 

T.Y. B.COM. RESULT ANALYSIS

2022-2023