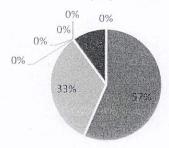

#### ANNUAL RESULT

| 0            | A+          | Α           | B+          | В             | С           | D           | F    |       |
|--------------|-------------|-------------|-------------|---------------|-------------|-------------|------|-------|
| OUTSTANDING  | EXCELLENT   | VERY GOOD   | GOOD        | ABOVE AVERAGE | AVERAGE     | PASS        | FAIL | Total |
| 9.50 & Above | 8.25 - 9.50 | 6.75 - 8.25 | 5.75 - 6.75 | 5.25 – 5.75   | 4.75 – 5.25 | 4.00 – 4.75 |      |       |
| 1            | 23          | 15          | 2           | 1             | 0           | 0           | 8    | 50    |
| 2%           | 46%         | 30%         | 4%          | 2%            | 0%          | 0%          | 16%  | 100%  |

## T.Y.B.A. RESULT

**# O OUTSTANDING** 

■ CAVERAGE ■ DPASS ■ FFAIL

Dr. Jiji Johnson

**College Examination Officer** 

T.Y. B.COM. RESULT ANALYSIS

2022-2023