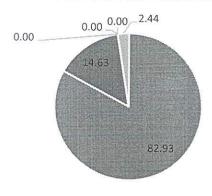

### S.Y.M.Com. RESULT ANALYSIS

#### 2020-2021

#### ANNUAL RESULT

| FIRST CLASS<br>WITH DISTINCTION | FIRST CLASS   | HIGHER SECOND<br>CLASS | SECOND CLASS  | PASS          | FAIL        | TOTAL  |
|---------------------------------|---------------|------------------------|---------------|---------------|-------------|--------|
| [70% AND ABOVE]                 | [60% & above] | [55% & above ]         | [50% & above] | [40% & above] | [Below 40%] |        |
| 34                              | 6             | 0                      | 0             | 0             | 1           | 41     |
| 82.93                           | 14.63         | 0.00                   | 0.00          | 0.00          | 2.44        | 100.00 |

### S.Y.MCOM. RESULT

■ FIRST CLASS WITH DISTINCTION ■ FIRST CLASS

**■ HIGHER SECOND CLASS** 

■ SECOND CLASS

Principal / Director Carmel Vidya Bhavan Trust's Christ College Pune- 411014

Dr. Jiji Johnson

**College Examination Officer** College Examination Officer