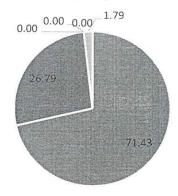

### T.Y. B.Sc.(C.S.) RESULT ANALYSIS

### 2020-2021 ANNUAL RESULT

| FIRST CLASS<br>WITH DISTINCTION | FIRST CLASS   | HIGHER SECOND<br>CLASS | SECOND CLASS  | PASS          | FAIL        | TOTAL  |
|---------------------------------|---------------|------------------------|---------------|---------------|-------------|--------|
| [70% AND ABOVE]                 | [60% & above] | [55% & above ]         | [50% & above] | [40% & above] | [Below 40%] |        |
| 40                              | 15            | 0                      | 0             | 0             | 1           | 56     |
| 71.43                           | 26.79         | 0.00                   | 0.00          | 0.00          | 1.79        | 100.00 |

# T.Y.B.Sc.(CS) RESULT

**# FIRST CLASS WITH DISTINCTION** 

**■ FIRST CLASS** 

HIGHER SECOND CLASS

■ SECOND CLASS

■ PASS

= FAIL

formen Dr. Jiji Johnson **College Examination Officer** 