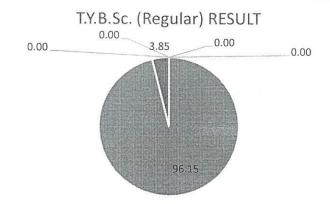

### T.Y. B.Sc.(REGULAR) RESULT **ANALYSIS** 2020-2021 ANNUAL RESULT

| FIRST CLASS<br>WITH DISTINCTION | FIRST CLASS   | HIGHER SECOND<br>CLASS | SECOND CLASS  | PASS          | FAIL        | TOTAL  |
|---------------------------------|---------------|------------------------|---------------|---------------|-------------|--------|
| [70% AND ABOVE]                 | [60% & above] | [55% & above ]         | [50% & above] | [40% & above] | [Below 40%] |        |
| 25                              | 1             | 0                      | 0             | 0             | 0           | 26     |
| 96.15                           | 3.85          | 0.00                   | 0.00          | 0.00          | 0.00        | 100.00 |

■ FIRST CLASS WITH DISTINCTION ■ FIRST CLASS

■ HIGHER SECOND CLASS

**■ SECOND CLASS** 

■ PASS

# FAIL

Dr. Jiji Johnson **College Examination Officer** 

College Examination Officer Christ College Pune- 411 014.