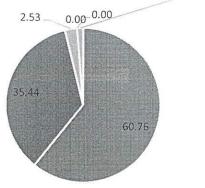

### T.Y. B.B.A.(I.B.) RESULT **ANALYSIS 2020-2021**

#### ANNUAL RESULT

| FIRST CLASS<br>WITH DISTINCTION | FIRST CLASS   | HIGHER SECOND<br>CLASS | SECOND CLASS  | PASS          | FAIL        | TOTAL  |
|---------------------------------|---------------|------------------------|---------------|---------------|-------------|--------|
| [70% AND ABOVE]                 | [60% & above] | [55% & above]          | [50% & above] | [40% & above] | [Below 40%] |        |
| 66                              | 16            | 0                      | 0             | 0             | 2           | 84     |
| 78.57                           | 19.05         | 0.00                   | 0.00          | 0.00          | 2.38        | 100.00 |

# T.Y.B.B.A.(I.B.) RESULT

■ FIRST CLASS WITH DISTINCTION ■ FIRST CLASS

**# HIGHER SECOND CLASS** 

■ SECOND CLASS ■ PASS