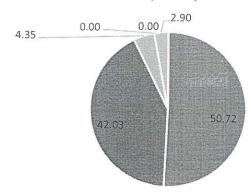

### T.Y. B.B.A.(C.A.) RESULT ANALYSIS

#### 2020-2021

#### ANNUAL RESULT

| FIRST CLASS<br>WITH DISTINCTION | FIRST CLASS   | HIGHER<br>SECOND CLASS | SECOND CLASS  | PASS          | FAIL        | TOTAL  |
|---------------------------------|---------------|------------------------|---------------|---------------|-------------|--------|
| [70% AND ABOVE]                 | [60% & above] | [55% & above ]         | [50% & above] | [40% & above] | [Below 40%] |        |
| 35                              | 29            | 3                      | 0             | 0             | 2           | 69     |
| 50.72                           | 42.03         | 4.35                   | 0.00          | 0.00          | 2.90        | 100.00 |

# T.Y.B.B.A.(C.A.) RESULT

**\*\* FIRST CLASS WITH DISTINCTION** 

**■ FIRST CLASS** 

★ HIGHER SECOND CLASS

 ★ SECOND

■ PASS

■ FAIL

Dr. Jiji Johnson