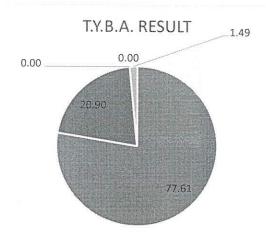

### ANNUAL RESULT

| FIRST CLASS WITH<br>DISTINCTION<br>[70%AND ABOVE] | FIRST CLASS<br>[60% & above] | HIGHER SECOND<br>CLASS<br>[55% & above] | SECOND CLASS<br>[50% & above] | PASS<br>[40% & above] | FAIL<br>[Below<br>40%] | TOTAL  |
|---------------------------------------------------|------------------------------|-----------------------------------------|-------------------------------|-----------------------|------------------------|--------|
| 52                                                | 14                           | 0                                       | 0                             | 0                     | 1                      | 67     |
| 77.61                                             | 20.90                        | 0.00                                    | 0.00                          | 0.00                  | 1.49                   | 100.00 |

■ FIRST CLASS WITHDISTINCTION ■ FIRST CLASS ■ HIGHER SECOND CLASS

**■ SECOND CLASS** 

Dr. Jiji Johnson **College Examination Officer** 

College Examination Officer Christ College Pune- 411 014.