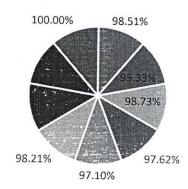

### RESULT ANALYSIS 2020-21

| Program<br>Code | Program Name   | Number of students<br>appeared in the final<br>year examination | Number of students<br>passed in final year<br>examination | Pass<br>percentage |  |
|-----------------|----------------|-----------------------------------------------------------------|-----------------------------------------------------------|--------------------|--|
| 11819           | TYBA           | 67                                                              | 66                                                        | 98.51              |  |
| 120193          | TY BCOM        | 107                                                             | 102                                                       | 95.33              |  |
| 10119           | TY BBA 79      |                                                                 | 78                                                        | 98.73              |  |
| 10319           | TY BBA(IB)     | 84                                                              | 82                                                        | 97.62              |  |
| 10219           | TY BBA-CA      | 69                                                              | 67                                                        | 97.10              |  |
| 11019           | TY BSC-CS      | 56                                                              | 55                                                        | 98.21              |  |
| 11719           | TYBSC(Regular) | 26                                                              | 26                                                        | 100.00             |  |
| 25019           | SY M.COM       | 42                                                              | 41                                                        | 97.62              |  |
| 21619           | SY MSC         | 28                                                              | 28                                                        | 100.00             |  |
|                 | Total          | 558                                                             | 545                                                       | 97.67              |  |

### RESULT ANALYSIS 2020-2021 ANNUAL RESULT

| Program Name                   | TYBA   | TYBCOM | TYBBA  | TYBBA(IB) | TYBBA(CA) | TYBSC-<br>CS | TYBSC(REG) | SYMCOM | SYMSC   | Total  |
|--------------------------------|--------|--------|--------|-----------|-----------|--------------|------------|--------|---------|--------|
| Number of students<br>Appeared | 67     | 107    | 79     | 84        | 69        | 56           | 26         | 42     | 28      | 558    |
| Number of students passed      | 66     | 102    | 78     | 82        | 67        | 55           | 26         | 41     | 28      | 545    |
| Pass Percentage                | 98.51% | 95.33% | 98.73% | 97.62%    | 97.10%    | 98.21%       | 100.00%    | 97.62% | 100.00% | 97.67% |

# Pass Percentage Year 2020-21

■ TYBA ■ TYBCOM ■ TYBBA ■ TYBBA(IB) ■ TYBBA(CA) ■ TYBSC-CS ■ TYBSC(REG) ■ SYMCOM ■ SYMSC

Dr. Jiji Johnson College Examination Officer

College Examination Officer
Christ College
Pune- 411 014.