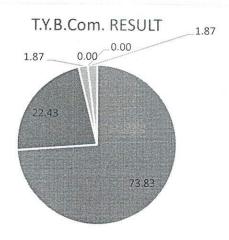

### T.Y. B.COM. RESULT ANALYSIS 2020-2021

### ANNUAL RESULT

| FIRST CLASS WITH<br>DISTINCTION | FIRST CLASS   | HIGHER SECOND<br>CLASS | SECOND CLASS  | PASS          | FAIL        | TOTAL  |
|---------------------------------|---------------|------------------------|---------------|---------------|-------------|--------|
| [70% AND ABOVE]                 | [60% & above] | [55% & above ]         | [50% & above] | [40% & above] | [Below 40%] |        |
| 79                              | 24            | 2                      | 0             | 0             | 2           | 107    |
| 73.83                           | 22.43         | 1.87                   | 0.00          | 0.00          | 1.87        | 100.00 |

■ FIRST CLASS WITH DISTINCTION ■ FIRST CLASS

■ HIGHER SECOND CLASS

Dr. Jiji Johnson **College Examination Officer** 

College Examination Officer Christ College Pune- 411 014.