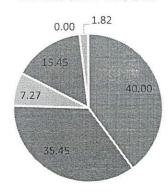

# T.Y. B.COM. RESULT ANALYSIS 2019-2020

#### ANNUAL RESULT

| FIRST CLASS WITH DISTINCTION | FIRST CLASS   | HIGHER SECOND<br>CLASS | SECOND CLASS  | PASS          | FAIL        | TOTAL  |
|------------------------------|---------------|------------------------|---------------|---------------|-------------|--------|
| [70% AND ABOVE]              | [60% & above] | [55% & above ]         | [50% & above] | [40% & above] | [Below 40%] |        |
| 44                           | 39            | 8                      | 17            | 0             | 2           | 110    |
| 40.00                        | 35.45         | 7.27                   | 15.45         | 0.00          | 1.82        | 100.00 |

#### T.Y.B.COM. RESULT

N.

# FIRST CLASS WITH DISTINCTION

**# FIRST CLASS** 

■ HIGHER SECOND CLASS

■ SECOND CLASS

■ PASS

# FAIL

Dr. Jiji Johnson

College Examination Officer College Examination Officer

Christ College Pune- 411 014. Principal / Director Carmel Vidya Bhavan Trust's

Christ College

Pune- 411014

3