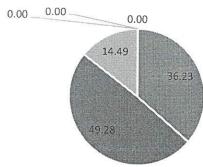

## T.Y. B.B.A. RESULT ANALYSIS 2019-2020

#### ANNUAL RESULT

| FIRST CLASS<br>WITH DISTINCTION | FIRST CLASS   | HIGHER<br>SECOND CLASS | SECOND CLASS  | PASS          | FAIL        | TOTAL  |
|---------------------------------|---------------|------------------------|---------------|---------------|-------------|--------|
| [70% AND ABOVE]                 | [60% & above] | [55% & above ]         | [50% & above] | [40% & above] | [Below 40%] |        |
| 25                              | 34            | 10                     | 0             | 0             | 0           | 69     |
| 36.23                           | 49.28         | 14.49                  | 0.00          | 0.00          | 0.00        | 100.00 |

■ FIRST CLASS WITH DISTINCTION ■ FIRST CLASS ■ HIGHER SECOND CLASS ■ SECOND CLASS

**■ PASS** 

# FAIL

Dr. Jiji Johnson **College Examination Officer** 

College Examination Officer Christ College Pune- 411 014.

Principal / Director Carmel Vidya Bhavan Trust's

Christ College Pune- 411014