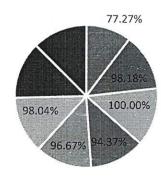

#### RESULT ANALYSIS 2019-20

| Program<br>Code | Program Name | Number of students<br>appeared in the final<br>year examination | Number of students<br>passed in final year<br>examination | Pass<br>percentage |
|-----------------|--------------|-----------------------------------------------------------------|-----------------------------------------------------------|--------------------|
| 11819           | TYBA         | 44                                                              | 34                                                        | 77.27              |
| 120193          | TY BCOM      | 110                                                             | 108                                                       | 98.18              |
| 10119           | TY BBA       | 69                                                              | 69                                                        | 100.00             |
| 10319           | TY BBA(IB)   | 71                                                              | 67                                                        | 94.37              |
| 10219           | TY BBA-CA    | 60                                                              | 58                                                        | 96.67              |
| 11019           | TY BSC-CS    | 51                                                              | 50                                                        | 98.04              |
| 25019           | SY M.COM     | 50                                                              | 49                                                        | 98.00              |
| 21619           | SY MSC       | 19                                                              | 18                                                        | 94.74              |
|                 | Total        | 474                                                             | 453                                                       | 95.57              |

### RESULT ANALYSIS2019-2020 ANNUAL RESULT

| Program Name                   | TYBA   | TYBCOM | TYBBA   | TYBBA(IB) | TYBBA(CA) | TYBSC-CS | SYMCOM | SYMSC  | Total  |
|--------------------------------|--------|--------|---------|-----------|-----------|----------|--------|--------|--------|
| Number of students<br>Appeared | 44     | 110    | 69      | 71        | 60        | 51       | 50     | 19     | 474    |
| Number of students<br>Passed   | 34     | 108    | 69      | 67        | 58        | 50       | 49     | 18     | 453    |
| Pass Percentage                | 77.27% | 98.18% | 100.00% | 94.37%    | 96.67%    | 98.04%   | 98.00% | 94.74% | 95.57% |