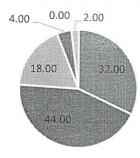

## S.Y.M.Com. RESULT ANALYSIS 2019-2020 ANNUAL RESULT

| FIRST CLASS<br>WITH<br>DISTINCTION | FIRST CLASS   | HIGHER<br>SECOND<br>CLASS | SECOND CLASS  | PASS          | FAIL        | TOTAL  |
|------------------------------------|---------------|---------------------------|---------------|---------------|-------------|--------|
| [70% AND ABOVE]                    | [60% & above] | [55% & above ]            | [50% & above] | [40% & above] | [Below 40%] |        |
| 16                                 | 22            | 9                         | 2             | 0             | 1           | 50     |
| 32.00                              | 44.00         | 18.00                     | 4.00          | 0.00          | 2.00        | 100.00 |

#### S.Y.MCOM. RESULT