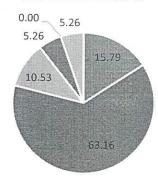

#### S.Y.M.Sc.(CS) RESULT ANALYSIS

#### 2019-2020

#### ANNUAL RESULT

| FIRST CLASS WITH<br>DISTINCTION | FIRST CLASS   | HIGHER SECOND<br>CLASS | SECOND<br>CLASS | PASS          | FAIL        | TOTAL  |
|---------------------------------|---------------|------------------------|-----------------|---------------|-------------|--------|
| [70% AND ABOVE]                 | [60% & above] | [55% & above ]         | [50% & above]   | [40% & above] | [Below 40%] | н      |
| 3                               | 12            | 2                      | 1               | 0             | 1           | 19     |
| 15.79                           | 63.16         | 10.53                  | 5.26            | 0.00          | 5.26        | 100.00 |

S.Y. M.Sc. RESULT

■ FIRST CLASS WITH DISTINCTION ■ FIRST CLASS

■ HIGHER SECOND CLASS

■ SECOND CLASS

■ PASS ■ FAIL

Dr. Jiji Johnson **College Examination Officer** 

College Examination Officer Christ College Pune- 411 014.