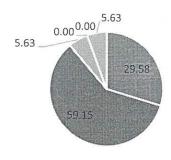

## T.Y. B.B.A.(I.B.) RESULT **ANALYSIS 2019-2020** ANNUAL RESULT

| FIRST CLASS<br>WITH DISTINCTION | FIRST CLASS   | HIGHER SECOND<br>CLASS | SECOND CLASS  | PASS          | FAIL        | TOTAL  |
|---------------------------------|---------------|------------------------|---------------|---------------|-------------|--------|
| [70% AND ABOVE]                 | [60% & above] | [55% & above]          | [50% & above] | [40% & above] | [Below 40%] |        |
| 21                              | 42            | 4                      | 0             | 0             | 4           | 71     |
| 29.58                           | 59.15         | 5.63                   | 0.00          | 0.00          | 5.63        | 100.00 |

T.Y.B.B.A.(I.B.) RESULT

■ FIRST CLASS WITH DISTINCTION

# FIRST CLASS

■ HIGHER SECOND CLASS
■ SECOND CLASS

■ PASS

M FAIL

Dr. Jiji Johnson **College Examination Officer** 

College Examination Officer Christ College Pune- 411 014.