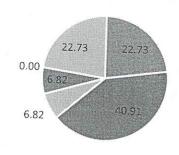

## ANNUAL RESULT

| FIRST CLASS WITH<br>DISTINCTION<br>[70%AND ABOVE] | FIRST CLASS [60% & above] | HIGHER SECOND<br>CLASS | SECOND CLASS<br>[50% & above] | PASS<br>[40% & above] | FAIL<br>[Below | TOTAL  |
|---------------------------------------------------|---------------------------|------------------------|-------------------------------|-----------------------|----------------|--------|
| 10                                                | 18                        | [55% & above]          |                               |                       | 40%]           |        |
| 22.73                                             | 40.91                     | 6.82                   | 3                             | 0                     | 10             | 44     |
|                                                   |                           | 0.02                   | 6.82                          | 0.00                  | 22.73          | 100.00 |