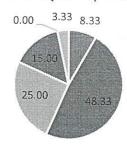

## T.Y. B.B.A.(C.A.) RESULT ANALYSIS 2019-2020

#### ANNUAL RESULT

| FIRST CLASS<br>WITH DISTINCTION | FIRST CLASS    | HIGHER<br>SECOND CLASS | SECOND CLASS  | PASS          | FAIL        | TOTAL  |
|---------------------------------|----------------|------------------------|---------------|---------------|-------------|--------|
| [70% AND ABOVE]                 | [60% & above ] | [55% & above ]         | [50% & above] | [40% & above] | [Below 40%] | 57     |
| 5                               | 29             | 15                     | 9             | 0             | 2           | 60     |
| 8.33                            | 48.33          | 25.00                  | 15.00         | 0.00          | 3.33        | 100.00 |

## T.Y.B.B.A.(C.A.) RESULT

■ FIRST CLASS WITH DISTINCTION

**■ FIRST CLASS** 

■ HIGHER SECOND CLASS

■ SECOND CLASS

Dr. Jiji Johnson **College Examination Officer** 

College Examination Officer Christ College Pune- 411 014.