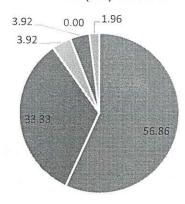

#### T.Y. B.Sc.(C.S.) RESULT ANALYSIS

#### 2019-2020

#### ANNUAL RESULT

| FIRST CLASS<br>WITH DISTINCTION | FIRST CLASS   | HIGHER SECOND<br>CLASS | SECOND CLASS  | PASS          | FAIL        | TOTAL  |
|---------------------------------|---------------|------------------------|---------------|---------------|-------------|--------|
| [70% AND ABOVE]                 | [60% & above] | [55% & above ]         | [50% & above] | [40% & above] | [Below 40%] |        |
| 29                              | 17            | 2                      | 2             | 0             | 1           | 51     |
| 56.86                           | 33.33         | 3.92                   | 3.92          | 0.00          | 1.96        | 100.00 |

#### T.Y.B.Sc.(CS) RESULT

■ FIRST CLASS WITH DISTINCTION ■ FIRST CLASS

■ HIGHER SECOND CLASS

Principal / Director
Carmel Vidya Bhavan Trust's
Christ College
Pune- 411014

College Examination Officer Examination Officer Christ College