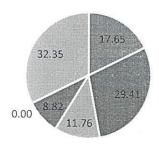

#### T.Y. B.A. RESULT ANALYSIS 2018-2019 ANNUAL RESULT

| FIRST CLASS WITH<br>DISTINCTION<br>[70% & above] | FIRST CLASS [60% & above ] | HIGHER SECOND<br>CLASS<br>[55% & above] | SECOND CLASS<br>[50% & above] | PASS<br>[40% & above] | FAIL<br>[Below<br>40%] | TOTAL   |
|--------------------------------------------------|----------------------------|-----------------------------------------|-------------------------------|-----------------------|------------------------|---------|
| 6                                                | 10                         | 4                                       | 3                             | 0                     | 11                     | 34      |
| 17.65%                                           | 29.41%                     | 11.76%                                  | 8.82%                         | 0.00%                 | 32.35%                 | 100.00% |

#### T.Y.B.A. RESULT

# FIRST CLASS WITH # FIRST CLASS # HIGHER SECOND CLASS # SECOND CLASS # PASS # FA

Dr. Jiji Johnson College Examination Officer

College Examination Officer
Christ College
Pune- 411 014.