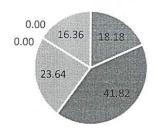

### T.Y. B.B.A. RESULT ANALYSIS 2018-2019 ANNUAL RESULT

| FIRST CLASS<br>WITH DISTINCTION | FIRST CLASS   | HIGHER<br>SECOND CLASS | SECOND CLASS  | PASS          | FAIL        | TOTAL  |
|---------------------------------|---------------|------------------------|---------------|---------------|-------------|--------|
| [70% & above]                   | [60% & above] | [55% & above ]         | [50% & above] | [40% & above] | [Below 40%] |        |
| 10                              | 23            | 13                     | 0             | 0             | 9           | 55     |
| 18.18                           | 41.82         | 23.64                  | 0.00          | 0.00          | 16.36       | 100.00 |

#### T.Y.B.B.A. RESULT

**■ FIRST CLASS** 

■ HIGHER SECOND CLASS

Principal / Director
Carmel Vidya Bhavan Trust's
Christ College

Pune- 411014

College Examination Officer Christ College

Pune- 411 014.

Dr. Jiji Johnson College Examination Officer