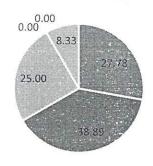

#### ANNUAL RESULT

| FIRST CLASS<br>WITH<br>DISTINCTION | FIRST CLASS   | HIGHER SECOND<br>CLASS | SECOND CLASS  | PASS          | FAIL        | TOTAL  |
|------------------------------------|---------------|------------------------|---------------|---------------|-------------|--------|
| [70% & above]                      | [60% & above] | [55% & above ]         | [50% & above] | [40% & above] | [Below 40%] |        |
| 10                                 | 14            | 9                      | 0             | 0             | 3           | 36     |
| 27.78                              | 38.89         | 25.00                  | 0.00          | 0.00          | 8.33        | 100.00 |

S.Y.MCOM. RESULT

# FIRST CLASS WITH DISTINCTION # FIRST CLASS ■ HIGHER SECOND CLASS
■ SECOND CLASS **# PASS ■ FAIL** 

Dr. Jiji Johnson
College Examination Office Ficer
Christ College

Pune- 411 014.