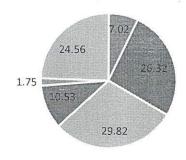

# T.Y. B.B.A.(C.A.) RESULT ANALYSIS 2018-2019 ANNUAL RESULT

| FIRST CLASS<br>WITH DISTINCTION | FIRST CLASS    | HIGHER<br>SECOND CLASS | SECOND CLASS  | PASS          | FAIL        | TOTAL  |
|---------------------------------|----------------|------------------------|---------------|---------------|-------------|--------|
| [70% & above]                   | [60% & above ] | [55% & above]          | [50% & above] | [40% & above] | [Below 40%] |        |
| 4                               | 15             | 17                     | 6             | 1             | 14          | 57     |
| 7.02                            | 26.32          | 29.82                  | 10.53         | 1.75          | 24.56       | 100.00 |

# T.Y.B.B.A.(C.A.) RESULT

**■ FIRST CLASS WITH DISTINCTION** 

**■ FIRST CLASS** 

■ HIGHER SECOND CLASS

■ SECOND CLASS

■ PASS

# FAIL

5 P

Dr. Jiji Johnson College Examination Officer

College Examination Officer
Christ College
Pune- 411 014.