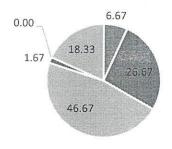

## T.Y. B.B.A.(I.B.) RESULT ANALYSIS 2018-2019 ANNUAL RESULT

| FIRST CLASS<br>WITH DISTINCTION | FIRST CLASS   | HIGHER SECOND<br>CLASS | SECOND CLASS  | PASS          | FAIL        | TOTAL  |
|---------------------------------|---------------|------------------------|---------------|---------------|-------------|--------|
| [70% & above]                   | [60% & above] | [55% & above ]         | [50% & above] | [40% & above] | [Below 40%] |        |
| 4                               | 16            | 28                     | 1             | 0             | 11          | 60     |
| 6.67                            | 26.67         | 46.67                  | 1.67          | 0.00          | 18.33       | 100.00 |

# T.Y.B.B.A.(I.B.) RESULT

■ FIRST CLASS WITH DISTINCTION
■ FIRST CLASS

■ HIGHER SECOND CLASS

**■ SECOND CLASS** 

**■ PASS** 

**■ FAIL** 

Dr. Jiji Johnson **College Examination Officer** 

College Examination Officer Christ College Pune- 411 014.