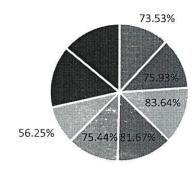

#### **RESULT ANALYSIS 2018-19**

| Program<br>Code | Program Name | Number of students appeared in the final year examination | Number of students<br>passed in final year<br>examination | Pass<br>percentage |
|-----------------|--------------|-----------------------------------------------------------|-----------------------------------------------------------|--------------------|
| 11819           | TYBA         | 34                                                        | 25                                                        | 73.53              |
| 120193          | TY BCOM      | 108                                                       | 82                                                        | 75.93              |
| 10119           | TY BBA       | 55                                                        | 46                                                        | 83.64              |
| 10319           | TY BBA(IB)   | 60                                                        | 49                                                        | 81.67              |
| 10219           | TY BBA-CA    | 57                                                        | 43                                                        | 75.44              |
| 11019           | TY BSC-CS    | 48                                                        | 27                                                        | 56.25              |
| 25019           | SY M.COM     | 36                                                        | 33                                                        | 91.67              |
| 21619           | SY MSC       | 24                                                        | 21                                                        | 87.50              |
| 114             | Total        | 422                                                       | 326                                                       | 77.25              |

#### RESULT ANALYSIS 2018-2019 ANNUAL RESULT

| Program Name                   | TYBA   | TYBCOM | TYBBA  | TYBBA(IB) | TYBBA(CA) | TYBSC-CS | SYMCOM | SYMSC  | Total  |
|--------------------------------|--------|--------|--------|-----------|-----------|----------|--------|--------|--------|
| Number of students<br>Appeared | 34     | 108    | 55     | 60        | 57        | 48       | 36     | 24     | 422    |
| Number of students             | 25     | 82     | 46     | 49        | 43        | 27       | 33     | 21     | 326    |
| Pass Percentage                | 73.53% | 75.93% | 83.64% | 81.67%    | 75.44%    | 56.25%   | 91.67% | 87.50% | 77.25% |

# Pass Percentage year 2018-19

■ TYBA ■ TYBCOM ■ TYBBA ■ TYBBA(IB) ■ TYBBA(CA) ■ TYBSC-CS ■ SYMCOM ■ SYMSC

Dr. Jiji Johnson

College Examination Officer College Examination Officer

Christ College Pune- 411 014. (P)