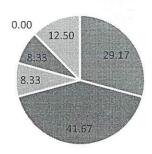

#### S.Y.M.Sc.(CS) RESULT ANALYSIS 2018-2019

#### ANNUAL RESULT

| FIRST CLASS WITH DISTINCTION | FIRST CLASS   | HIGHER SECOND<br>CLASS | SECOND CLASS  | PASS             | FAIL        | TOTAL  |
|------------------------------|---------------|------------------------|---------------|------------------|-------------|--------|
| [70% & above]                | [60% & above] | [55% & above ]         | [50% & above] | [40% &<br>above] | [Below 40%] |        |
| 7                            | 10            | 2                      | 2             | 0                | 3           | 24     |
| 29.17                        | 41.67         | 8.33                   | 8.33          | 0.00             | 12.50       | 100.00 |

S.Y. M.Sc. RESULT

**# FIRST CLASS WITH DISTINCTION** 

# FIRST CLASS

HIGHER SECOND CLASS

■ SECOND CLASS

m PASS

≡ FΔII

5 (5

of Johnson

Dr. Jiji Johnson College Examination Officer