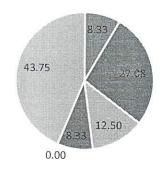

#### ANNUAL RESULT

| FIRST CLASS<br>WITH DISTINCTION | FIRST CLASS   | HIGHER SECOND<br>CLASS | SECOND CLASS  | PASS          | FAIL        | TOTAL  |
|---------------------------------|---------------|------------------------|---------------|---------------|-------------|--------|
| [70% & above]                   | [60% & above] | [55% & above ]         | [50% & above] | [40% & above] | [Below 40%] |        |
| 4                               | 13            | 6                      | 4             | 0             | 21          | 48     |
| 8.33                            | 27.08         | 12.50                  | 8.33          | 0.00          | 43.75       | 100.00 |

#### T.Y.B.Sc.(CS) RESULT

■ FIRST CLASS WITH DISTINCTION ■ FIRST CLASS ■ HIGHER SECOND CLASS

■ SECOND CLASS