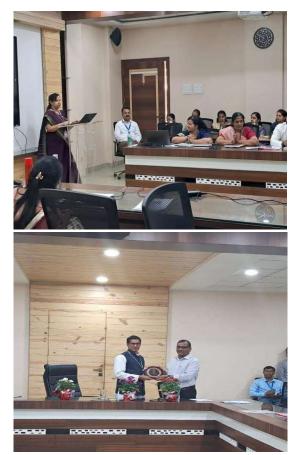

The inauguration of the Faculty Development Programme was done on 27<sup>th</sup> June 2022 by the Director of Christ College, Dr (Fr) Arun Antony Chully CMI and the resource person of the FDP, Dr Benny J. Godwin, Associate Professor of Marketing at the School of Business and Management from CHRIST (Deemed to be University) Lavasa Campus, Pune. The FDP was divided into various sessions conducted in offline mode. The sessions covered the following topics:

The Faculty Development Programme ended with the valedictory function where Dr (Fr) Arun Antony Chully CMI congratulated the participants and encouraged all the faculty members to indulge in writing quality research papers. MSc. Computer Science Coordinator Ms Priti Khandve and Ms Meya Simon from Management department shared their valuable feedback on the FDP. The feedback was also collected online. The response about the relevance of the FDP and feedback of the Resource Person was positively overwhelming.