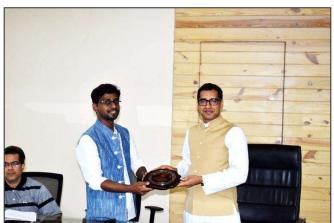

The inauguration of the Faculty Development Programme was done on 27<sup>th</sup> June 2022 by the Director of Christ College, Dr (Fr) Arun Antony Chully CMI and the resource person of the FDP, Dr Benny J. Godwin, Associate Professor of Marketing at the School of Business and Management from CHRIST (Deemed to be University) Lavasa Campus, Pune. The FDP was divided into various sessions conducted in offline mode. The sessions covered the following topics:

The Faculty Development Programme ended with the valedictory function where Dr (Fr) Arun Antony Chully CMI congratulated the participants and encouraged all the faculty members to indulge in writing quality research papers. MSc. Computer Science Coordinator Ms Priti Khandve and Ms Meya Simon from Management department shared their valuable feedback on the FDP. The feedback was also collected online. The response about the relevance of the FDP and feedback of the Resource Person was positively overwhelming.