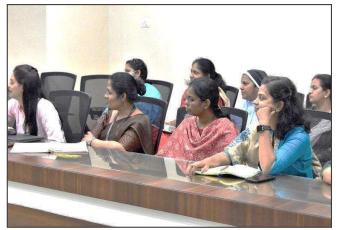

# Report

Christ College-Pune organized a 15 hrs Faculty Development Programme as an IQAC initiative, from 27<sup>th</sup> June to 2<sup>nd</sup> July 2022. The FDP aimed to provide hands on training on academic research writing. The purpose of this intensive 15-hour FDP was to comprehensively discuss the possible reasons for Desk-Reject and strategies to dodge the same. The training programme was designed for aspiring and pursuing scholars and academic researchers who wish to develop their writing skills. It also focussed on article formatting & referencing guidelines.

The inauguration of the Faculty Development Programme was done on 27<sup>th</sup> June 2022 by the Director of Christ College, Dr (Fr) Arun Antony Chully CMI and the resource person of the FDP, Dr Benny J. Godwin, Associate Professor of Marketing at the School of Business and Management from CHRIST (Deemed to be University) Lavasa Campus, Pune. The FDP was divided into various sessions conducted in offline mode. The sessions covered the following topics: