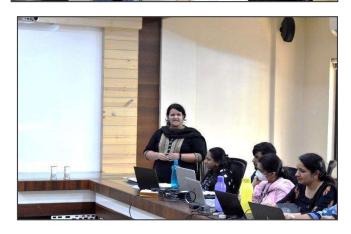

# Report

Christ College-Pune organized a 15 hrs Faculty Development Programme as an IQAC initiative, from 27<sup>th</sup> June to 2<sup>nd</sup> July 2022. The FDP aimed to provide hands on training on academic research writing. The purpose of this intensive 15-hour FDP was to comprehensively discuss the possible reasons for Desk-Reject and strategies to dodge the same. The training programme was designed for aspiring and pursuing scholars and academic researchers who wish to develop their writing skills. It also focussed on article formatting & referencing guidelines.

The inauguration of the Faculty Development Programme was done on 27<sup>th</sup> June 2022 by the Director of Christ College, Dr (Fr) Arun Antony Chully CMI and the resource person of the FDP, Dr Benny J. Godwin, Associate Professor of Marketing at the School of Business and Management from CHRIST (Deemed to be University) Lavasa Campus, Pune. The FDP was divided into various sessions conducted in offline mode. The sessions covered the following topics: