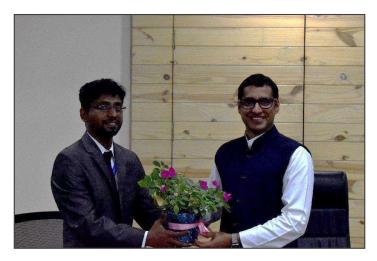

The inauguration of the Faculty Development Programme was done on 27<sup>th</sup> June 2022 by the Director of Christ College, Dr (Fr) Arun Antony Chully CMI and the resource person of the FDP, Dr Benny J. Godwin, Associate Professor of Marketing at the School of Business and Management from CHRIST (Deemed to be University) Lavasa Campus, Pune. The FDP was divided into various sessions conducted in offline mode. The sessions covered the following topics: