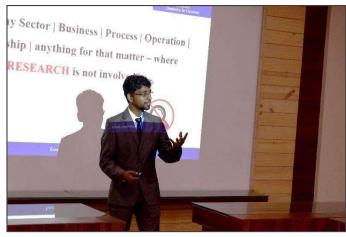

# 27<sup>th</sup> June - 2<sup>nd</sup> July 2022

Topic: Dodge the Desk-Reject: Prowess of Research Writing

Resource Person: Dr. Benny J Godwin

# Report

Christ College-Pune organized a 15 hrs Faculty Development Programme as an IQAC initiative, from 27<sup>th</sup> June to 2<sup>nd</sup> July 2022. The FDP aimed to provide hands on training on academic research writing. The purpose of this intensive 15-hour FDP was to comprehensively discuss the possible reasons for Desk-Reject and strategies to dodge the same. The training programme was designed for aspiring and pursuing scholars and academic researchers who wish to develop their writing skills. It also focussed on article formatting & referencing guidelines.

The inauguration of the Faculty Development Programme was done on 27<sup>th</sup> June 2022 by the Director of Christ College, Dr (Fr) Arun Antony Chully CMI and the resource person of the FDP, Dr Benny J. Godwin, Associate Professor of Marketing at the School of Business and Management from CHRIST (Deemed to be University) Lavasa Campus, Pune. The FDP was divided into various sessions conducted in offline mode. The sessions covered the following topics: