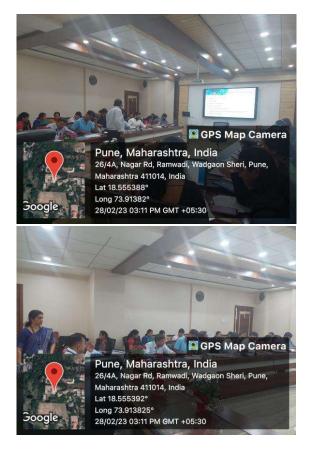

# Report

Christ College-Pune organized a 15 hrs Faculty Development Programme as an IQAC initiative, from 27<sup>th</sup> June to 2<sup>nd</sup> July 2022. The FDP aimed to provide hands on training on academic research writing. The purpose of this intensive 15-hour FDP was to comprehensively discuss the possible reasons for Desk-Reject and strategies to dodge the same. The training programme was designed for aspiring and pursuing scholars and academic researchers who wish to develop their writing skills. It also focussed on article formatting & referencing guidelines.

The inauguration of the Faculty Development Programme was done on 27<sup>th</sup> June 2022 by the Director of Christ College, Dr (Fr) Arun Antony Chully CMI and the resource person of the FDP, Dr Benny J. Godwin, Associate Professor of Marketing at the School of Business and Management from CHRIST (Deemed to be University) Lavasa Campus, Pune. The FDP was divided into various sessions conducted in offline mode. The sessions covered the following topics: