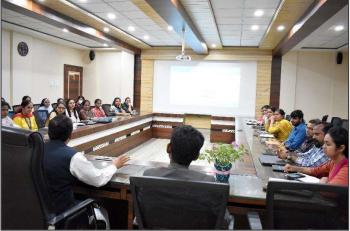

# Report

Christ College-Pune organized a 15 hrs Faculty Development Programme as an IQAC initiative, from 27<sup>th</sup> June to 2<sup>nd</sup> July 2022. The FDP aimed to provide hands on training on academic research writing. The purpose of this intensive 15-hour FDP was to comprehensively discuss the possible reasons for Desk-Reject and strategies to dodge the same. The training programme was designed for aspiring and pursuing scholars and academic researchers who wish to develop their writing skills. It also focussed on article formatting & referencing guidelines.

The inauguration of the Faculty Development Programme was done on 27<sup>th</sup> June 2022 by the Director of Christ College, Dr (Fr) Arun Antony Chully CMI and the resource person of the FDP, Dr Benny J. Godwin, Associate Professor of Marketing at the School of Business and Management from CHRIST (Deemed to be University) Lavasa Campus, Pune. The FDP was divided into various sessions conducted in offline mode. The sessions covered the following topics: