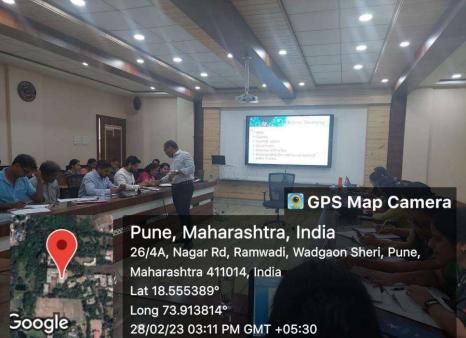

# Report

Christ College-Pune organized a 15 hrs Faculty Development Programme as an IQAC initiative, from 27<sup>th</sup> June to 2<sup>nd</sup> July 2022. The FDP aimed to provide hands on training on academic research writing. The purpose of this intensive 15-hour FDP was to comprehensively discuss the possible reasons for Desk-Reject and strategies to dodge the same. The training programme was designed for aspiring and pursuing scholars and academic researchers who wish to develop their writing skills. It also focussed on article formatting & referencing guidelines.

The inauguration of the Faculty Development Programme was done on 27<sup>th</sup> June 2022 by the Director of Christ College, Dr (Fr) Arun Antony Chully CMI and the resource person of the FDP, Dr Benny J. Godwin, Associate Professor of Marketing at the School of Business and Management from CHRIST (Deemed to be University) Lavasa Campus, Pune. The FDP was divided into various sessions conducted in offline mode. The sessions covered the following topics: