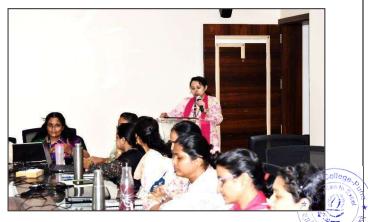

# Report

Christ College-Pune organized a 15 hrs Faculty Development Programme as an IQAC initiative, from 27<sup>th</sup> June to 2<sup>nd</sup> July 2022. The FDP aimed to provide hands on training on academic research writing. The purpose of this intensive 15-hour FDP was to comprehensively discuss the possible reasons for Desk-Reject and strategies to dodge the same. The training programme was designed for aspiring and pursuing scholars and academic researchers who wish to develop their writing skills. It also focussed on article formatting & referencing guidelines.

The inauguration of the Faculty Development Programme was done on 27<sup>th</sup> June 2022 by the Director of Christ College, Dr (Fr) Arun Antony Chully CMI and the resource person of the FDP, Dr Benny J. Godwin, Associate Professor of Marketing at the School of Business and Management from CHRIST (Deemed to be University) Lavasa Campus, Pune. The FDP was divided into various sessions conducted in offline mode. The sessions covered the following topics: