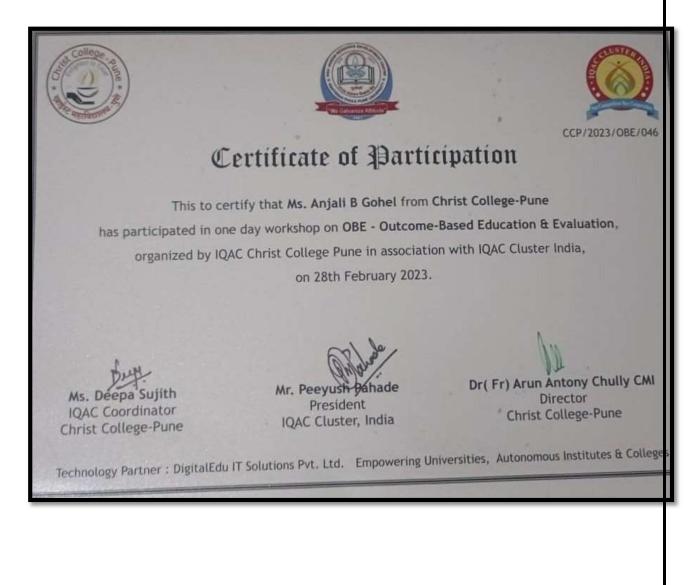

# OUTCOME BASED EDUCATION (OBE) & EVALUATION

# Build your strategy in the light of NEP 2020

Assoc .Prof.Peeyush Pahade Head of Department -Zoology H.V.Desai College Pune

**Technology** Partner

DigitalEdu IT Solutions PVT. Ltd.

Collega