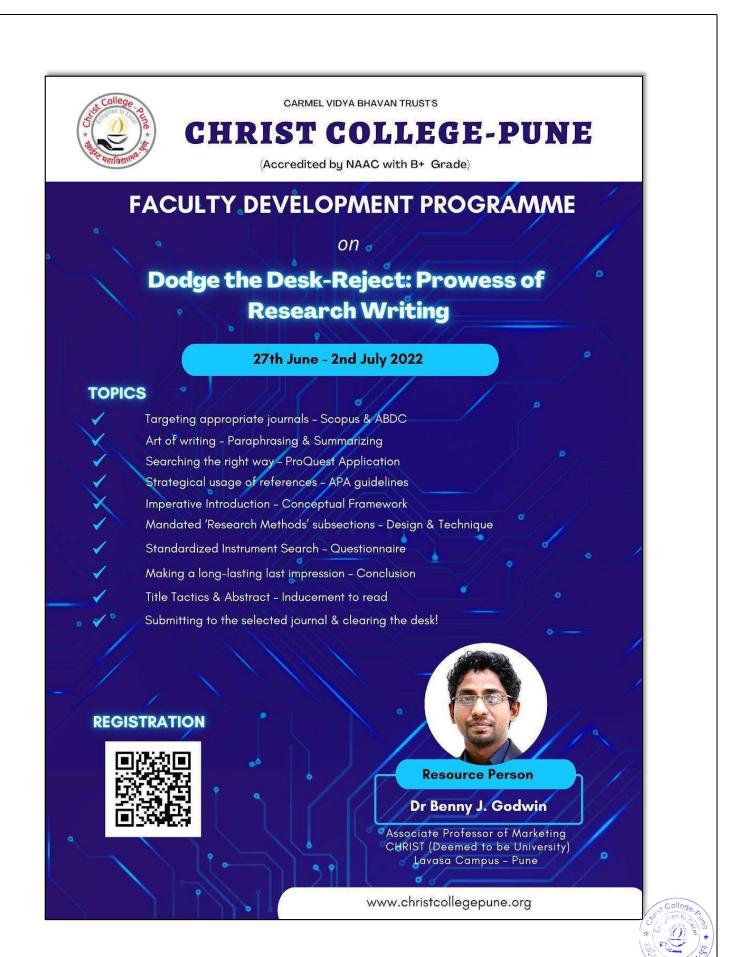

# **CHRIST COLLEGE-PUNE**

(Accredited by NAAC with B+ Grade)

# FACULTY DEVELOPMENT PROGRAMME

on 。

Dodge the Desk-Reject: Prowess of Research Writing

27th June - 2nd July 2022

# TOPICS

×>>×>>>

Targeting appropriate journals - Scopus & ABDC Art of writing - Paraphrasing & Summarizing Searching the right way - ProQuest Application Strategical usage of references - APA guidelines Imperative Introduction - Conceptual Framework Mandated 'Research Methods' subsections - Design & Technique Standardized Instrument Search - Questionnaire Making a long-lasting last impression - Conclusion Title Tactics & Abstract - Inducement to read Submitting to the selected journal & clearing the desk!

## REGISTRATION

Dr Benny J. Godwin

Associate Professor of Marketing CHRIST (Deemed to be University) Co Lavasa Campus - Pune

BITTETT

www.christcollegepune.org

CHRIST COLLEGE-PUNE in association with IQAC CLUSTER INDIA