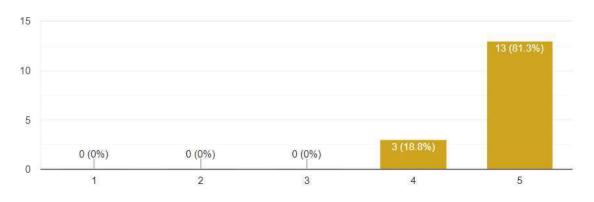

ist College – Pune | Drafting of CO & PO                           |
|    |                     |                       | New teaching                                  |
|    |                     |                       | methodologies                                 |
| 15 | Santosh Lal         | Christ College – Pune | Importance of Outcome                         |
|    |                     |                       | Based Education                               |
| 16 | Vandana R Bais      | Christ College – Pune | Knowledge                                     |
|    | •                   |                       |                                               |

How would you rate the Presentation skills of the Resource Person. (On a scale of 1 to 5, 5 being Excellent)

16 responses





Сору



16 responses







# **CHRIST COLLEGE – PUNE**

Academic Year: 2022-2023

# **ADP Session Report**

Type of Program: Administrative Development Program

**Topic: Administrative Excellence: Building Skills for Success** 

(An IQAC Initiative)

Date of the Activity: 13 March 2023 – 18 March 2023



# Session Report

### About the Activity

### **General Report:**

"Administrative Excellence: Building Skills for Success" is a meticulously planned training program that commences on March 13, 2023, at 3:00 PM and runs through March 18, 2023. The program has been thoughtfully designed with the aim of empowering administrative professionals by providing them with the essential knowledge and skills necessary to not only excel but thrive in their respective roles. It comprehensively co