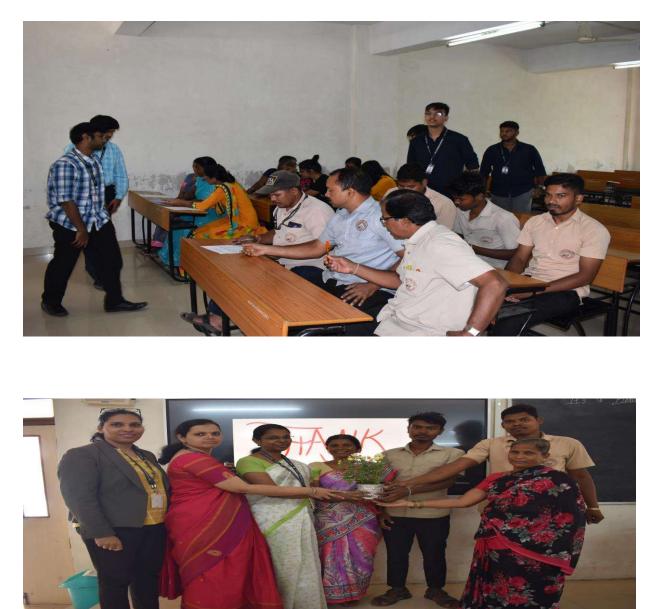

# Report

Christ College-Pune organized a 15 hrs Faculty Development Programme as an IQAC initiative, from 27<sup>th</sup> June to 2<sup>nd</sup> July 2022. The FDP aimed to provide hands on training on academic research writing. The purpose of this intensive 15-hour FDP was to comprehensively discuss the possible reasons for Desk-Reject and strategies to dodge the same. The training programme was designed for aspiring and pursuing scholars and academic researchers who wish to develop their writing skills. It also focussed on article formatting & referencing guidelines.

The inauguration of the Faculty Development Programme was done on 27<sup>th</sup> June 2022 by the Director of Christ College, Dr (Fr) Arun Antony Chully CMI and the resource person of the FDP, Dr Benny J. Godwin, Associate Professor of Marketing at the School of Business and Management from CHRIST (Deemed to be University) Lavasa Campus, Pune. The FDP was divided into various sessions conducted in offline mode. The sessions covered the following topics:

The Faculty Development Programme ended with the valedictory function where Dr (Fr) Arun Antony Chully CMI congratulated the participants and encouraged all the faculty members to indulge in writing quality research papers. MSc. Computer Science Coordinator Ms Priti Khandve and Ms Meya Simon from Management department shared their valuable feedback on the FDP. The feedback was also collected online. The response about the relevance of the FDP and feedback of the Resource Person was positively overwhelming.