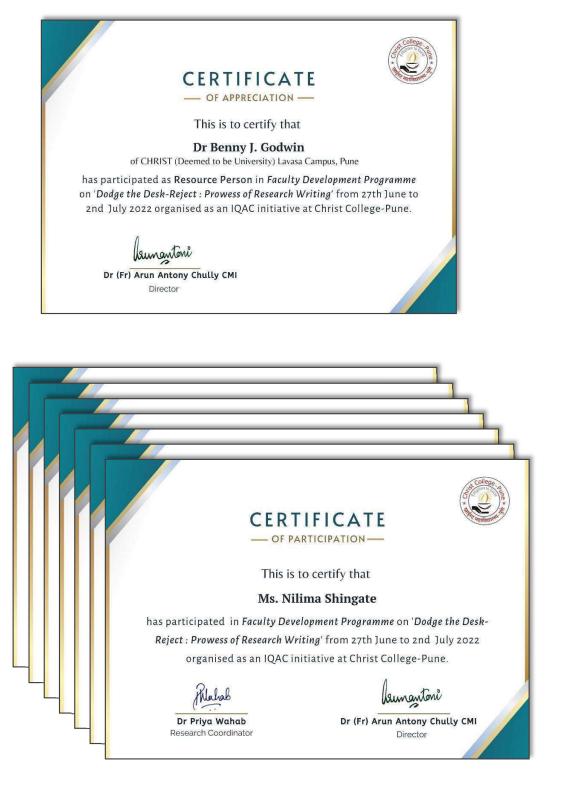

# FACULTY DEVELOPMENT PROGRAMME

on 。

Dodge the Desk-Reject: Prowess of Research Writing

27th June - 2nd July 2022

# 27<sup>th</sup> June - 2<sup>nd</sup> July 2022

Topic: Dodge the Desk-Reject: Prowess of Research Writing

Resource Person: Dr. Benny J Godwin

The inauguration of the Faculty Development Programme was done on 27<sup>th</sup> June 2022 by the Director of Christ College, Dr (Fr) Arun Antony Chully CMI and the resource person of the FDP, Dr Benny J. Godwin, Associate Professor of Marketing at the School of Business and Management from CHRIST (Deemed to be University) Lavasa Campus, Pune. The FDP was divided into various sessions conducted in offline mode. The sessions covered the following topics:

The Faculty Development Programme ended with the valedictory function where Dr (Fr) Arun Antony Chully CMI congratulated the participants and encouraged all the faculty members to indulge in writing quality research papers. MSc. Computer Science Coordinator Ms Priti Khandve and Ms Meya Simon from Management department shared their valuable feedback on the FDP. The feedback was also collected online. The response about the relevance of the FDP and feedback of the Resource Person was positively overwhelming.

#### **Organizing Committee**

Convener Dr (Fr) Arun Antony Chully CMI Director, Christ College Pune

Coordinator Dr Priya Wahab Research Coordinator Christ College Pune

Co-coordinator Mr Blesson James M.Com. Coordinator Christ College Pune