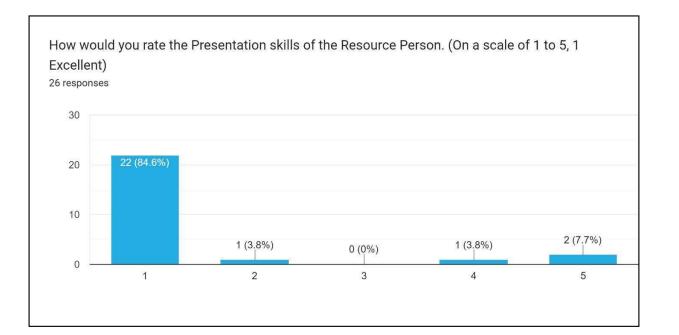

The Faculty Development Programme ended with the valedictory function where Dr (Fr) Arun Antony Chully CMI congratulated the participants and encouraged all the faculty members to indulge in writing quality research papers. MSc. Computer Science Coordinator Ms Priti Khandve and Ms Meya Simon from Management department shared their valuable feedback on the FDP. The feedback was also collected online. The response about the relevance of the FDP and feedback of the Resource Person was positively overwhelming.