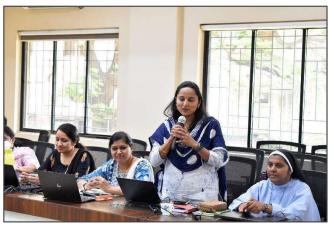

# Report

Christ College-Pune organized a 15 hrs Faculty Development Programme as an IQAC initiative, from 27<sup>th</sup> June to 2<sup>nd</sup> July 2022. The FDP aimed to provide hands on training on academic research writing. The purpose of this intensive 15-hour FDP was to comprehensively discuss the possible reasons for Desk-Reject and strategies to dodge the same. The training programme was designed for aspiring and pursuing scholars and academic researchers who wish to develop their writing skills. It also focussed on article formatting & referencing guidelines.

The inauguration of the Faculty Development Programme was done on 27<sup>th</sup> June 2022 by the Director of Christ College, Dr (Fr) Arun Antony Chully CMI and the resource person of the FDP, Dr Benny J. Godwin, Associate Professor of Marketing at the School of Business and Management from CHRIST (Deemed to be University) Lavasa Campus, Pune. The FDP was divided into various sessions conducted in offline mode. The sessions covered the following topics: