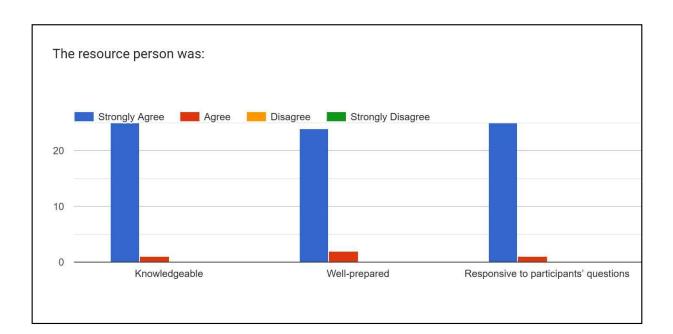

The Faculty Development Programme ended with the valedictory function where Dr (Fr) Arun Antony Chully CMI congratulated the participants and encouraged all the faculty members to indulge in writing quality research papers. MSc. Computer Science Coordinator Ms Priti Khandve and Ms Meya Simon from Management department shared their valuable feedback on the FDP. The feedback was also collected online. The response about the relevance of the FDP and feedback of the Resource Person was positively overwhelming.