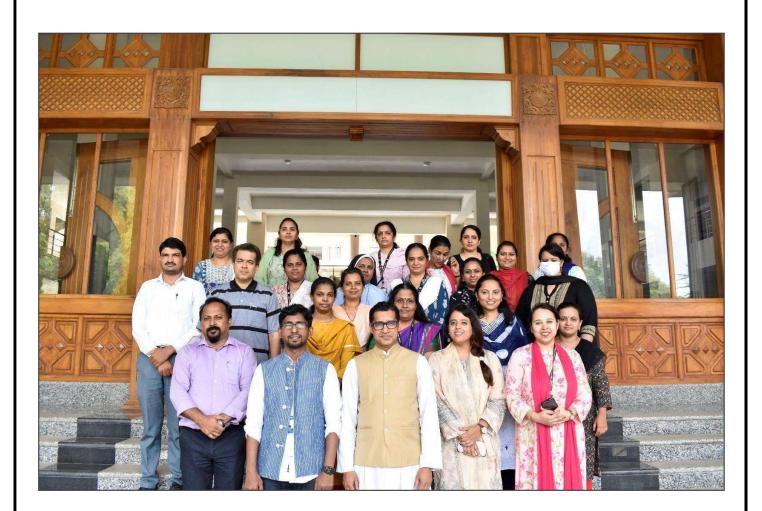

The Faculty Development Programme ended with the valedictory function where Dr (Fr) Arun Antony Chully CMI congratulated the participants and encouraged all the faculty members to indulge in writing quality research papers. MSc. Computer Science Coordinator Ms Priti Khandve and Ms Meya Simon from Management department shared their valuable feedback on the FDP. The feedback was also collected online. The response about the relevance of the FDP and feedback of the Resource Person was positively overwhelming.

#### **Organizing Committee**

Convener Dr (Fr) Arun Antony Chully CMI Director, Christ College Pune

Coordinator Dr Priya Wahab Research Coordinator Christ College Pune

Co-coordinator Mr Blesson James M.Com. Coordinator Christ College Pune