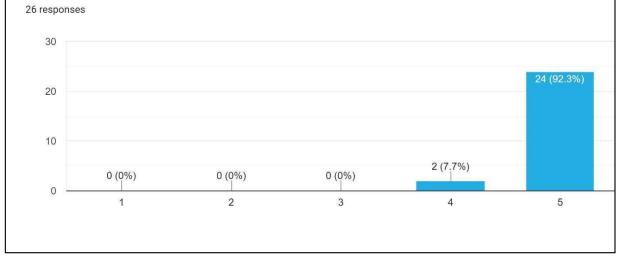

The Faculty Development Programme ended with the valedictory function where Dr (Fr) Arun Antony Chully CMI congratulated the participants and encouraged all the faculty members to indulge in writing quality research papers. MSc. Computer Science Coordinator Ms Priti Khandve and Ms Meya Simon from Management department shared their valuable feedback on the FDP. The feedback was also collected online. The response about the relevance of the FDP and feedback of the Resource Person was positively overwhelming.