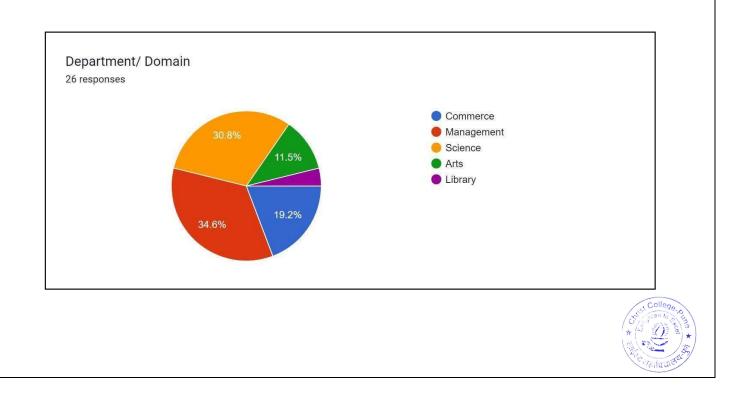

The Faculty Development Programme ended with the valedictory function where Dr (Fr) Arun Antony Chully CMI congratulated the participants and encouraged all the faculty members to indulge in writing quality research papers. MSc. Computer Science Coordinator Ms Priti Khandve and Ms Meya Simon from Management department shared their valuable feedback on the FDP. The feedback was also collected online. The response about the relevance of the FDP and feedback of the Resource Person was positively overwhelming.