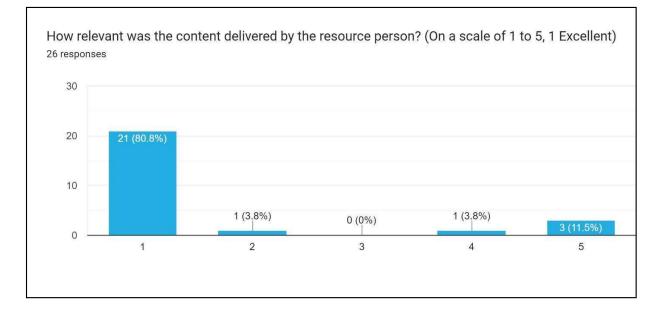

The Faculty Development Programme ended with the valedictory function where Dr (Fr) Arun Antony Chully CMI congratulated the participants and encouraged all the faculty members to indulge in writing quality research papers. MSc. Computer Science Coordinator Ms Priti Khandve and Ms Meya Simon from Management department shared their valuable feedback on the FDP. The feedback was also collected online. The response about the relevance of the FDP and feedback of the Resource Person was positively overwhelming.