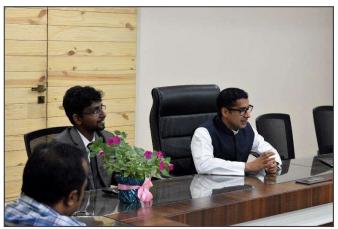

The inauguration of the Faculty Development Programme was done on 27<sup>th</sup> June 2022 by the Director of Christ College, Dr (Fr) Arun Antony Chully CMI and the resource person of the FDP, Dr Benny J. Godwin, Associate Professor of Marketing at the School of Business and Management from CHRIST (Deemed to be University) Lavasa Campus, Pune. The FDP was divided into various sessions conducted in offline mode. The sessions covered the following topics: