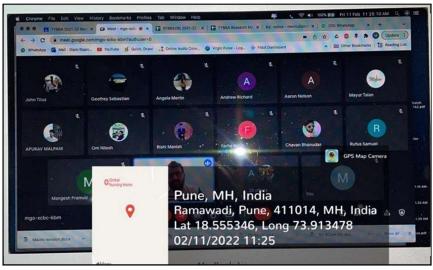

Type of Activity: Workshops

Activity Name: Workshop on Quantitative Research Methodology

Date of the Activity: 15 February 2022

**Activity Coordinator: Department of Management** 

Dr. (Fr) Arun Antony Chully CMI
Principal / Director
Carmel Vidya Bhavan Trust's
Christ College
Pune- 411014.

# Activity Report

**Type of Activity: Workshops** 

Activity Name: Workshop on Quantitative Research Methodology

Date of the Activity: 15 February 2022

Activity Coordinator: Department of Management

College Ourse