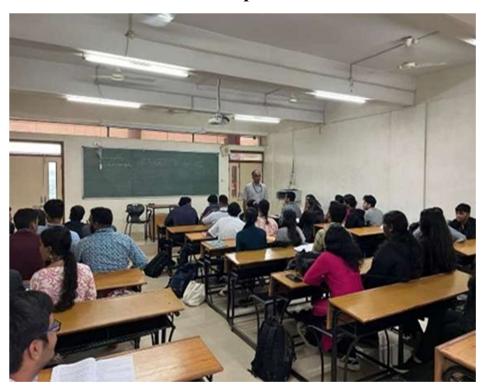

Type of Activity: Workshops

Activity Name: Workshop on Quantitative Research Methodology

Date of the Activity: 15 February 2022

**Activity Coordinator: Department of Management** 

Dr. (Fr) Arun Antony Chully CMI
Principal / Director
Carmel Vidya Bhavan Trust's
Christ College
Pune- 411014.

## Interaction between the speaker and the attendees