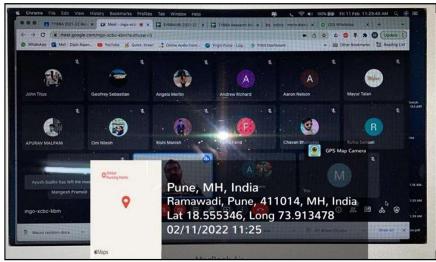

Type of Activity: Workshops

Activity Name: Workshop on Quantitative Research Methodology

Date of the Activity: 15 February 2022

**Activity Coordinator: Department of Management** 

Dr. (Fr) Arun Antony Chully CMI
Principal / Director
Carmel Vidya Bhavan Trust's
Christ College
Pune- 411014.

# Activity Report

**Type of Activity: Workshops** 

Activity Name: Workshop on Quantitative Research Methodology

Date of the Activity: 15 February 2022

Activity Coordinator: Department of Management

College Ourse