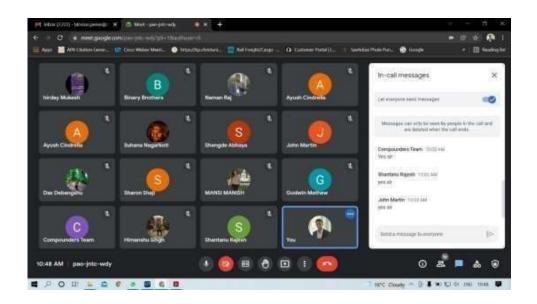

Type of Activity: Workshops

Activity Name: Workshop on Quantitative Research Methodology

Date of the Activity: 15 February 2022

**Activity Coordinator: Department of Management** 

Dr. (Fr) Arun Antony Chully CMI
Principal / Director
Carmel Vidya Bhavan Trust's
Christ College
Pune- 411014.

## Interaction between the speaker and the attendees

## Attendees listening to the speaker

Dr. (Fr) Arun Antony Chully CMI
Principal / Director
Carmel Vidya Bhavan Trust's
Christ College
Pune- 411014.

Tel: Reception - 7823839456 Office - 7427/27242 / 7447727243 Email: director@christcollegepune.org