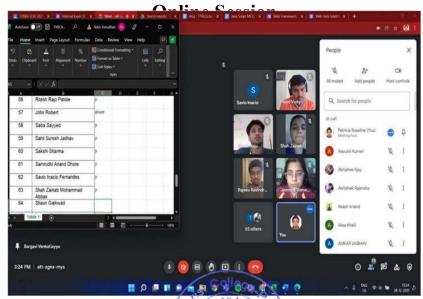

## **Online session**

Dr. (Fr) Arun Antony Chully CMI
Principal / Director
Carmel Vidya Bhavan Trust's
Christ College
Pune- 411014.