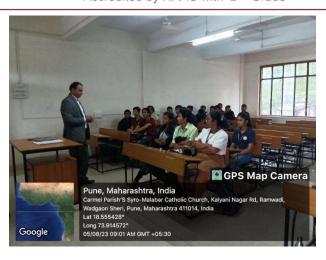

Type of Activity: Workshops

Activity Name: Workshop on Quantitative Research Methodology

Date of the Activity: 15 February 2022

**Activity Coordinator: Department of Management** 

Dr. (Fr) Arun Antony Chully CMI
Principal / Director
Carmel Vidya Bhavan Trust's
Christ College
Pune- 411014.

## Interaction between the speaker and the attendees

## Attendees listening to the speaker

Dr. (Fr) Arun Antony Chully CMI
Principal / Director
Carmel Vidya Bhavan Trust's
Christ College
Pune- 411014.

Tel: Reception - 7823839456 Office - 7427/27242 / 7447727243 Email: director@christcollegepune.org