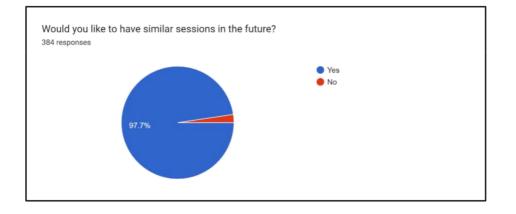

tal gadgets, are more prone to fall prey to cybercrimes. To create awareness among the students about the various incidences of cybercrimes.
- 2. Such activities can create vigilance so students can take precautions and use the devices appropriately.
- To create awareness about the cyber security team who can help if any students fall into such a situation and what prompt actions need to be taken.

**Templates/Brochure/Notice:** 



## **Geotagged Photographs**







### **Feedback Analysis:**

- **a.** 97% of students said that the session was practical.
- b. Practical students felt that the session was conducted in an organized manner.
- c. 60% of the students responded that the artists were prepared for the stage play
- d. 74% of the students responded that the play was informative









### Letter of Appreciation





# **CHRIST COLLEGE – PUNE**

## Academic Year: 2022 - 2023

**Department of Commerce** 

# Activity Report

**Type of Activity: Others** 

Activity Name: Social based Micro Project

Date of the Activity: 01 October 2022

Activity Co-Ordinator: Mr. Bitto Benny

# Table of Contents

| About the Activity                |                              |
|-----------------------------------|------------------------------|
| Aims and Objectives               |                              |
| Attendance                        | Error! Bookmark not defined. |
| Permission Request                |                              |
| Certificates achieved by Students |                              |
| Photographs                       |