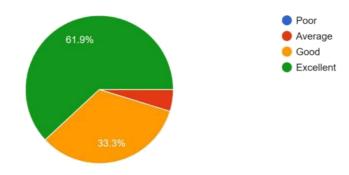

#### Date: 6th April 2023

"Unleashing Potential, Embracing Diversity: Celebrating Gender Equality and Inclusion"

NSS unit hosted the Youth Fest & valedictory of 'Youth for Change Program' organized on 6th April 2023 by Akshara Centre & CYDA in collaboration with six affiliated colleges under National Service Scheme of Savitribai Pune University namely Christ College Pune, Modern Arts, Commerce & Science College, S P College, Nowrosjee Wadia College, Garware College and Poona College. The main objective of the fest was to encourage students to become more informed and engaged in promoting gender equality in their own lives and in society at large. The fest could help to foster a more inclusive and egalitarian campus community.

#### **Outcomes**:

- Heightened awareness of gender equality and inclusion.
- Empowered students to drive positive change.
- Fostered an inclusive and egalitarian campus community that embraced diversity and celebrated individual potential.