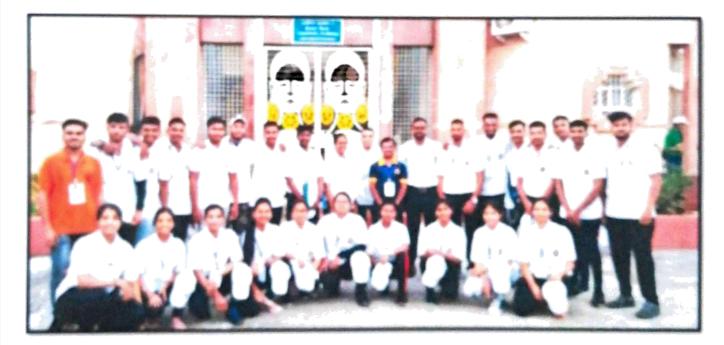

## **STATE LEVEL FORT CONSERVATION & CLEANLINESS CAMP** Date:11<sup>th</sup> & 12 February 2023

A University-level NSS camp focusing on conservation and cleanliness was organized at Raireshwar and Raigad. Two volunteers namely Siddhant Tiwari & Samrudhhi Gaikwad attended the camp along with around 250 students from different colleges of Pune. The students immersed themselves in nature, engaging in activities that included interacting with local residents and cleaning the areas. Additionally, a day dedicated to trekking and cultural exploration was organized, providing students with opportunities for adventure and cultural enrichment. The camp fostered a sense of environmental responsibility, cultural exchange, and personal growth as students actively participated in preserving nature, connecting with communities, and experiencing the rich heritage of the region.

#### Media link:

https://www.instagram.com/p/Cp4KRRvLEBz/?igshid=MDJmNzVkMjY=

**Outcomes:** 

- Increased understanding of conservation and cleanliness practices.
- Enhanced community connections and collaboration.
- Enriched cultural experiences and appreciation for local heritage.

Dr Priya V

NSS Programme Officer

Dr (Fr) Arun Antony Chully CMI Director/ Principal