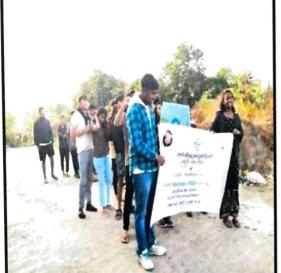

#### PEHEL- A COMMUNITY SERVICE-LEARNING PROJECT

Date: 26th April to 31st May 2023

"PEHEL," a Community Service-Learning Project, was launched on 28th April 2023 by the NSS unit of Christ College Pune under the guidance of Principal Dr (Fr) Arun Antony Chully CMI. The Principal addressed the NSS volunteers, emphasizing the significance of the Community Service Learning Project. The project aimed to enrich students' educational experiences through meaningful community service activities addressing local needs. NSS volunteers took charge, becoming catalysts of positive change in their communities. Their acts of compassion and collective action left a lasting impact, demonstrating the potential of small acts to shape a brighter future. On the concluding day, 10 teams presented their projects, judged by Rev. Fr Joy Puthussery CMI and Rev. Fr James, with cash prizes awarded to the winners for their outstanding projects.

#### **Outcomes:**

- Enhanced educational experiences: The PEHEL project provided students with valuable opportunities for community service, enriching their educational journey.
- Positive impact on communities: NSS volunteers became catalysts of change, making a lasting impact through their acts of compassion and collective action.
- Recognition and rewards: The concluding day showcased the projects, and winners were awarded exciting cash prizes, motivating participants to continue their outstanding work.