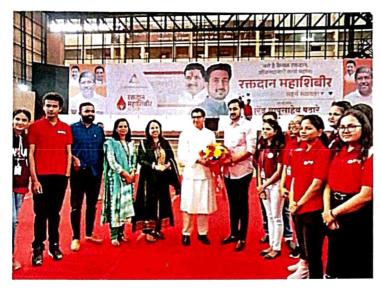

#### PEHEL- A COMMUNITY SERVICE-LEARNING PROJECT

Date: 26th April to 31st May 2023

"PEHEL," a Community Service-Learning Project, was launched on 28th April 2023 by the NSS unit of Christ College Pune under the guidance of Principal Dr (Fr) Arun Antony Chully CMI. The Principal addressed the NSS volunteers, emphasizing the significance of the Community Service Learning Project. The project aimed to enrich students' educational experiences through meaningful community service activities addressing local needs. NSS volunteers took charge, becoming catalysts of positive change in their communities. Their acts of compassion and collective action left a lasting impact, demonstrating the potential of small acts to shape a brighter future. On the concluding day, 10 teams presented their projects, judged by Rev. Fr Joy Puthussery CMI and Rev. Fr James, with cash prizes awarded to the winners for their outstanding projects.

#### **Outcomes:**

- Enhanced educational experiences: The PEHEL project provided students with valuable opportunities for community service, enriching their educational journey.
- Positive impact on communities: NSS volunteers became catalysts of change, making a lasting impact through their acts of compassion and collective action.
- Recognition and rewards: The concluding day showcased the projects, and winners were awarded exciting cash prizes, motivating participants to continue their outstanding work.