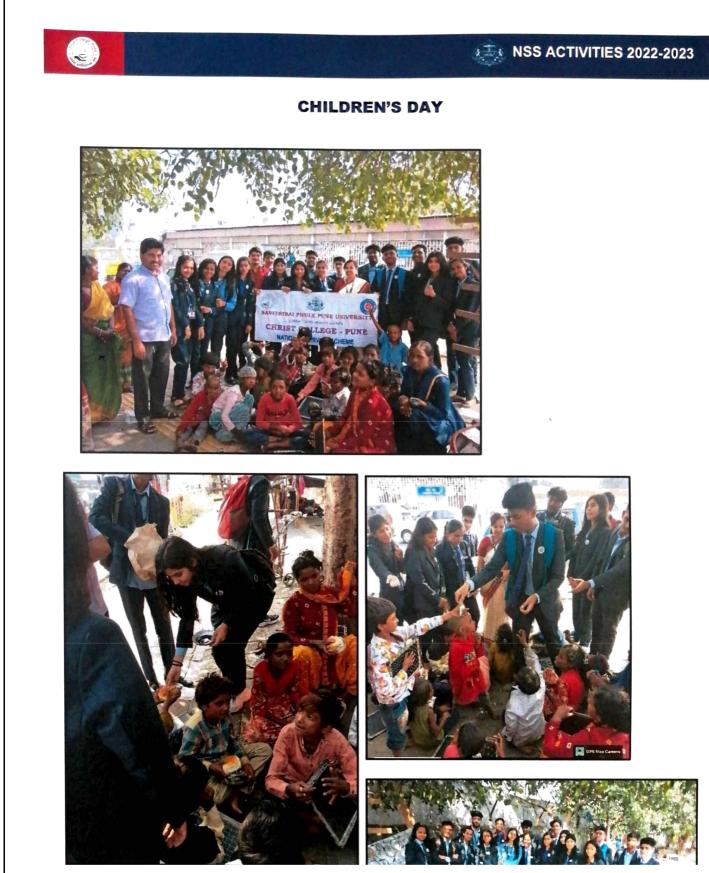

rea. They taught the kids Math tables, English spellings and songs. The street children were of the age group of 6 to 17years. They street kids shared their experiences and problems with them. The college students encouraged them to study well, maintain hygiene and stop begging. At the end they all enjoyed eating vada-pav distributed by college students.

#### Social media link:

https://www.instagram.com/reel/Ck\_TGJtoEAM/?igshid=YmMyMTA2M2Y=

#### **Outcomes::**

- Students realized the happiness of sharing.
- Students boosted the confidence of Street kids by making them realize that felt that they are an important part of our society.
- The less privileged children enjoyed their day.

Dr Priya Wahab

NSS Programme Officer

Dr (Fr) Arun Antony Chully CMI

**Director**/ Principal



0 .





# CHRIST COLLEGE - PUNE

(Affiliated to the Savitribai Phule Pune University) NSS UNIT 2022-23 Volunteer's Attendance



# Name of the activity: CHILDREN'S DAY

Date: 14th NOVEMBER 2022

| Sr. | Name                          | Attendance | Sr.<br>no | Name                           | Attendance |
|-----|-------------------------------|------------|-----------|--------------------------------|------------|
| 1   | JUAN ANDREA BERNARD           | P          | 26        | MARIYAN VANESA ARULMAN         | Р          |
| 2   | GAIKWAD SAMRUDDHI RAVINDRA    | P          | 27        | PINTO ETHAN ARUN WILSON        | P          |
| 3   | KASBEY HARSH VISHAL           | 9          | 28        | RAOUL DCUNHA                   | P          |
| 4   | DHANWANT SAYLI AMOL           | P          | 2