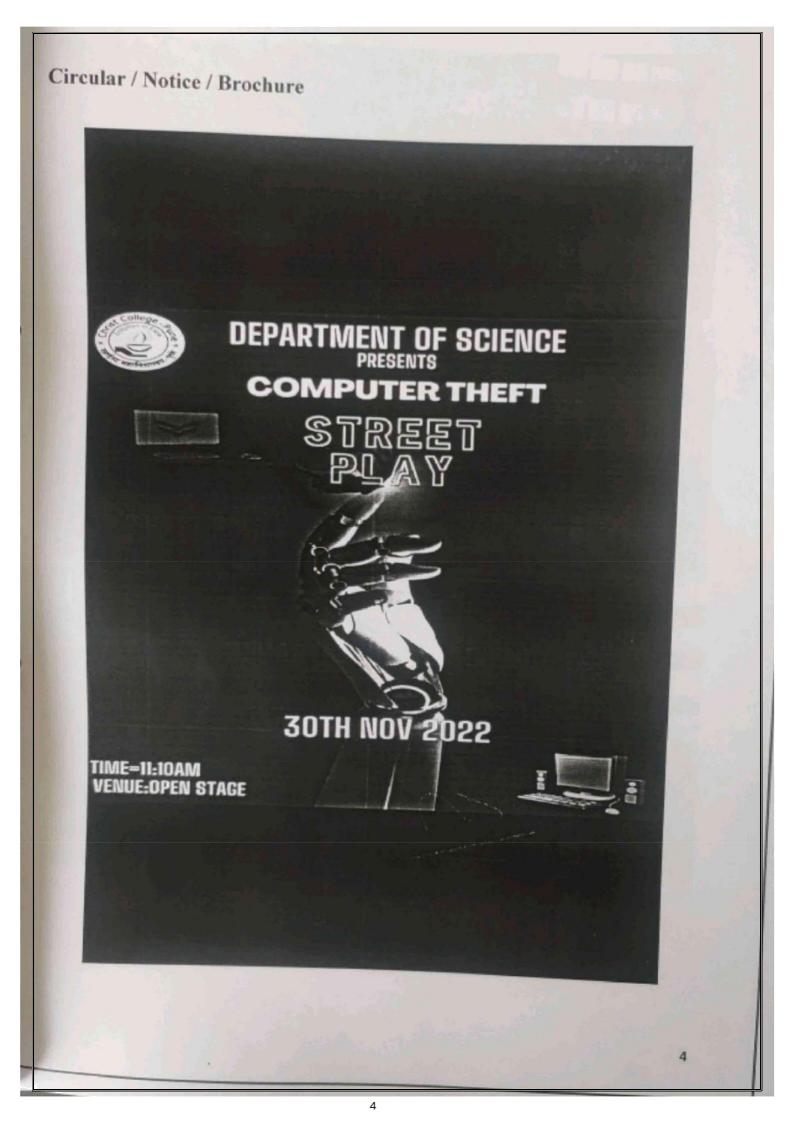

principal Dr Jagdale C.B. Around 12:50 the crowed gathered at the basketball court and than Students of Christ College commenced with the Street play which was connected to COMPUTER THEFT. The proper knowledge was invoked within them regarding proper usage and security of the personal data. The crowed appreciated the members who performed and concluded the play at 12:58 with the quote, "SECURE DATA BE SAFE".

#### Aims & Objectives:

- 1. To give people proper knowledge about the data theft.
- 2. Make people aware of the ongoing scams.
- 3. To make or create awareness about the un-authorized links.

#### Learning Outcome:

- 1. To think before clicking each and every specific link.
- 2. To block the unknown call flow.
- 3. Not to share personal data to the unprotected server or browser.





## List of the Participants

| Noha Khode            | THE COM