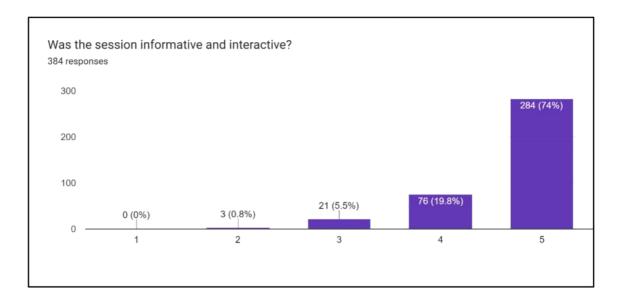

l gadgets, are more prone to fall prey to cybercrimes. To create awareness among the students about the various incidences of cybercrimes.
- 2. Such activities can create vigilance so students can take precautions and use the devices appropriately.
- To create awareness about the cyber security team who can help if any students fall into such a situation and what prompt actions need to be taken.

**Templates/Brochure/Notice:** 



## **Geotagged Photographs**







### **Feedback Analysis:**

- **a.** 97% of students said that the session was practical.
- b. Practical students felt that the session was conducted in an organized manner.
- c. 60% of the students responded that the artists were prepared for the stage play
- d. 74% of the students responded that the play was informative









### Letter of Appreciation





# **CHRIST COLLEGE – PUNE**

## Academic Year: 2022 - 2023

**Department of Commerce** 

# Activity Report

**Type of Activity: Others** 

Activity Name: Social based Micro Project

Date of the Activity: 01 October 2022

Activity Co-Ordinator: Mr. Bitto Benny

# Table of Contents

| About the Activity                |                              |
|-----------------------------------|------------------------------|
| Aims and Objectives               |                              |
| Attendance                        | Error! Bookmark not defined. |
| Permission Request                |                              |
| Certificates achieved by Students |                              |
| Photographs                       |                              |