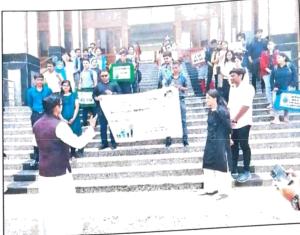

#### PEHEL- A COMMUNITY SERVICE-LEARNING PROJECT

Date: 26th April to 31st May 2023

"PEHEL," a Community Service-Learning Project, was launched on 28th April 2023 by the NSS unit of Christ College Pune under the guidance of Principal Dr (Fr) Arun Antony Chully CMI. The Principal addressed the NSS volunteers, emphasizing the significance of the Community Service Learning Project. The project aimed to enrich students' educational experiences through meaningful community service activities addressing local needs. NSS volunteers took charge, becoming catalysts of positive change in their communities. Their acts of compassion and collective action left a lasting impact, demonstrating the potential of small acts to shape a brighter future. On the concluding day, 10 teams presented their projects, judged by Rev. Fr Joy Puthussery CMI and Rev. Fr James, with cash prizes awarded to the winners for their outstanding projects.

#### **Outcomes:**

- Enhanced educational experiences: The PEHEL project provided students with valuable opportunities for community service, enriching their educational journey.
- Positive impact on communities: NSS volunteers became catalysts of change, making a lasting impact through their acts of compassion and collective action.
- Recognition and rewards: The concluding day showcased the projects, and winners were awarded exciting cash prizes, motivating participants to continue their outstanding work.