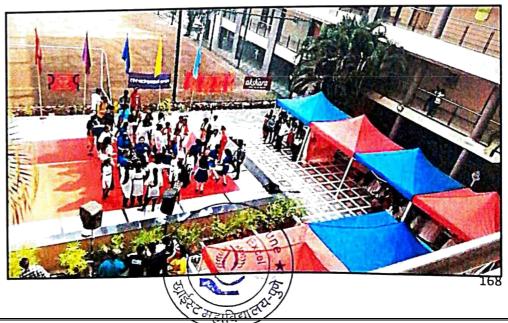

# YOUTH FEST ON 'GENDER EQUALITY' IN COLLABORATION WITH AKSHARA CENTRE & CYDA

#### Date: 6th April 2023

"Unleashing Potential, Embracing Diversity: Celebrating Gender Equality and Inclusion"

NSS unit hosted the Youth Fest & valedictory of 'Youth for Change Program' organized on 6th April 2023 by Akshara Centre & CYDA in collaboration with six affiliated colleges under National Service Scheme of Savitribai Pune University namely Christ College Pune, Modern Arts, Commerce & Science College, S P College, Nowrosjee Wadia College, Garware College and Poona College. The main objective of the fest was to encourage students to become more informed and engaged in promoting gender equality in their own lives and in society at large. The fest could help to foster a more inclusive and egalitarian campus community.

#### **Outcomes**:

- Heightened awareness of gender equality and inclusion.
- Empowered students to drive positive change.
- Fostered an inclusive and egalitarian campus community that embraced diversity and celebrated individual potential.