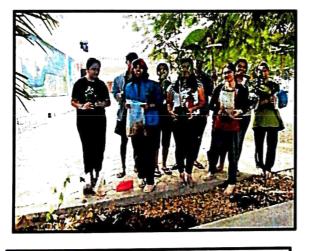

#### PEHEL- A COMMUNITY SERVICE-LEARNING PROJECT

Date: 26th April to 31st May 2023

"PEHEL," a Community Service-Learning Project, was launched on 28th April 2023 by the NSS unit of Christ College Pune under the guidance of Principal Dr (Fr) Arun Antony Chully CMI. The Principal addressed the NSS volunteers, emphasizing the significance of the Community Service Learning Project. The project aimed to enrich students' educational experiences through meaningful community service activities addressing local needs. NSS volunteers took charge, becoming catalysts of positive change in their communities. Their acts of compassion and collective action left a lasting impact, demonstrating the potential of small acts to shape a brighter future. On the concluding day, 10 teams presented their projects, judged by Rev. Fr Joy Puthussery CMI and Rev. Fr James, with cash prizes awarded to the winners for their outstanding projects.

#### **Outcomes:**

- Enhanced educational experiences: The PEHEL project provided students with valuable opportunities for community service, enriching their educational journey.
- Positive impact on communities: NSS volunteers became catalysts of change, making a lasting impact through their acts of compassion and collective action.
- Recognition and rewards: The concluding day showcased the projects, and winners were awarded exciting cash prizes, motivating participants to continue their outstanding work.