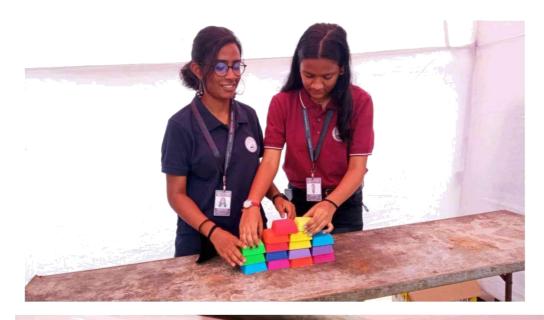

#### PEHEL- A COMMUNITY SERVICE-LEARNING PROJECT

Date: 26th April to 31st May 2023

"PEHEL," a Community Service-Learning Project, was launched on 28th April 2023 by the NSS unit of Christ College Pune under the guidance of Principal Dr (Fr) Arun Antony Chully CMI. The Principal addressed the NSS volunteers, emphasizing the significance of the Community Service Learning Project. The project aimed to enrich students' educational experiences through meaningful community service activities addressing local needs. NSS volunteers took charge, becoming catalysts of positive change in their communities. Their acts of compassion and collective action left a lasting impact, demonstrating the potential of small acts to shape a brighter future. On the concluding day, 10 teams presented their projects, judged by Rev. Fr Joy Puthussery CMI and Rev. Fr James, with cash prizes awarded to the winners for their outstanding projects.

#### **Outcomes:**

- Enhanced educational experiences: The PEHEL project provided students with valuable opportunities for community service, enriching their educational journey.
- Positive impact on communities: NSS volunteers became catalysts of change, making a lasting impact through their acts of compassion and collective action.
- Recognition and rewards: The concluding day showcased the projects, and winners were awarded exciting cash prizes, motivating participants to continue their outstanding work.