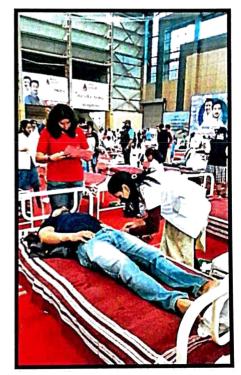

#### PEHEL- A COMMUNITY SERVICE-LEARNING PROJECT

Date: 26th April to 31st May 2023

"PEHEL," a Community Service-Learning Project, was launched on 28th April 2023 by the NSS unit of Christ College Pune under the guidance of Principal Dr (Fr) Arun Antony Chully CMI. The Principal addressed the NSS volunteers, emphasizing the significance of the Community Service Learning Project. The project aimed to enrich students' educational experiences through meaningful community service activities addressing local needs. NSS volunteers took charge, becoming catalysts of positive change in their communities. Their acts of compassion and collective action left a lasting impact, demonstrating the potential of small acts to shape a brighter future. On the concluding day, 10 teams presented their projects, judged by Rev. Fr Joy Puthussery CMI and Rev. Fr James, with cash prizes awarded to the winners for their outstanding projects.

#### **Outcomes:**

- Enhanced educational experiences: The PEHEL project provided students with valuable opportunities for community service, enriching their educational journey.
- Positive impact on communities: NSS volunteers became catalysts of change, making a lasting impact through their acts of compassion and collective action.
- Recognition and rewards: The concluding day showcased the projects, and winners were awarded exciting cash prizes, motivating participants to continue their outstanding work.