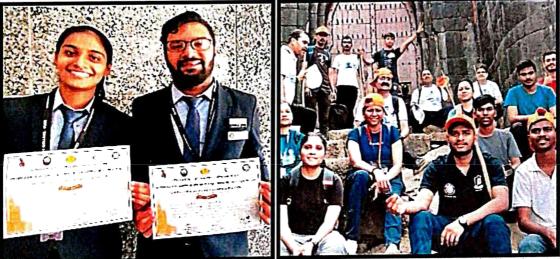

## **STATE LEVEL FORT CONSERVATION & CLEANLINESS CAMP** Date:11<sup>th</sup> & 12 February 2023

A University-level NSS camp focusing on conservation and cleanliness was organized at Raireshwar and Raigad. Two volunteers namely Siddhant Tiwari & Samrudhhi Gaikwad attended the camp along with around 250 students from different colleges of Pune. The students immersed themselves in nature, engaging in activities that included interacting with local residents and cleaning the areas. Additionally, a day dedicated to trekking and cultural exploration was organized, providing students with opportunities for adventure and cultural enrichment. The camp fostered a sense of environmental responsibility, cultural exchange, and personal growth as students actively participated in preserving nature, connecting with communities, and experiencing the rich heritage of the region.

#### Media link:

https://www.instagram.com/p/Cp4KRRvLEBz/?igshid=MDJmNzVkMjY=

**Outcomes:** 

- Increased understanding of conservation and cleanliness practices.
- Enhanced community connections and collaboration.
- Enriched cultural experiences and appreciation for local heritage.