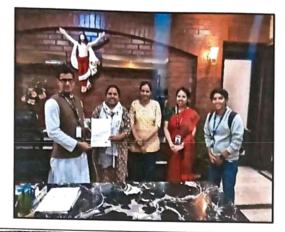

# YOUTH FEST ON 'GENDER EQUALITY' IN COLLABORATION WITH AKSHARA CENTRE & CYDA

#### Date: 6th April 2023

"Unleashing Potential, Embracing Diversity: Celebrating Gender Equality and Inclusion"

NSS unit hosted the Youth Fest & valedictory of 'Youth for Change Program' organized on 6th April 2023 by Akshara Centre & CYDA in collaboration with six affiliated colleges under National Service Scheme of Savitribai Pune University namely Christ College Pune, Modern Arts, Commerce & Science College, S P College, Nowrosjee Wadia College, Garware College and Poona College. The main objective of the fest was to encourage students to become more informed and engaged in promoting gender equality in their own lives and in society at large. The fest could help to foster a more inclusive and egalitarian campus community.