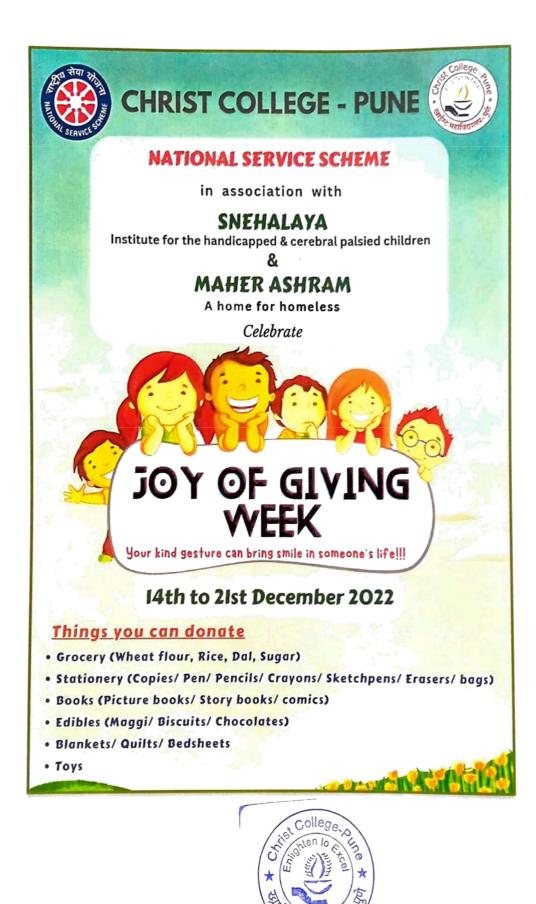

The initiative aimed to spread joy and make a positive impact on the lives of the less fortunate children in need.

#### Media link:

## https://www.instagram.com/p/CmcCtmLIfKD/?igshid=MDJmNzVkMjY=

#### **Outcomes:**

- Generous donations: The Joy of Giving drive resulted in the collection of various essential items for underprivileged children.
- Increased awareness: The initiative raised awareness among students and staff about the needs of underprivileged children.
- Positive impact: The donations brought joy and made a difference in the lives of the less fortunate children.

College.

महाविद्य

Dr Priya Wahab

NSS Programme Officer

Dr (Fr) Arun Antony Chully CMI

Director/ Principal

# NSS ACTIVITIES 2022-2023



## JOY OF GIVING DRIVE







महाविद्याल



#### **POSTERE/ NOTICE**





## **CHRIST COLLEGE – PUNE**

(Affiliated to the Savitribai Phule Pune University) NSS UNIT 2022-23 Volunteer's Attendance



Name of the activity: JOY OF GIVING DRIVE Date: 14 - 21st DECEMBER 2022

| Sr.<br>no | Name