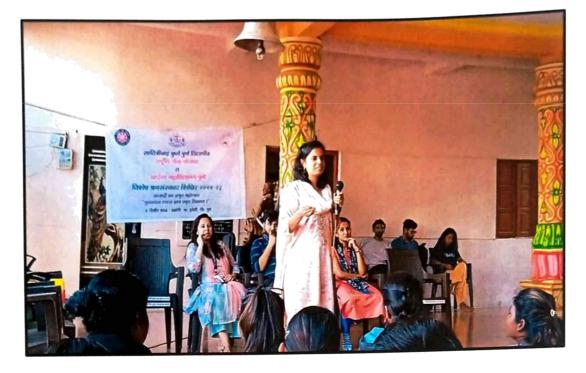

#### PEHEL- A COMMUNITY SERVICE-LEARNING PROJECT

Date: 26th April to 31st May 2023

"PEHEL," a Community Service-Learning Project, was launched on 28th April 2023 by the NSS unit of Christ College Pune under the guidance of Principal Dr (Fr) Arun Antony Chully CMI. The Principal addressed the NSS volunteers, emphasizing the significance of the Community Service Learning Project. The project aimed to enrich students' educational experiences through meaningful community service activities addressing local needs. NSS volunteers took charge, becoming catalysts of positive change in their communities. Their acts of compassion and collective action left a lasting impact, demonstrating the potential of small acts to shape a brighter future. On the concluding day, 10 teams presented their projects, judged by Rev. Fr Joy Puthussery CMI and Rev. Fr James, with cash prizes awarded to the winners for their outstanding projects.

#### **Outcomes:**

- Enhanced educational experiences: The PEHEL project provided students with valuable opportunities for community service, enriching their educational journey.
- Positive impact on communities: NSS volunteers became catalysts of change, making a lasting impact through their acts of compassion and collective action.
- Recognition and rewards: The concluding day showcased the projects, and winners were awarded exciting cash prizes, motivating participants to continue their outstanding work.