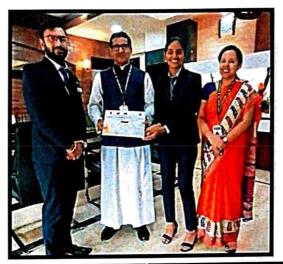

# YOUTH FEST ON 'GENDER EQUALITY' IN COLLABORATION WITH AKSHARA CENTRE & CYDA

#### Date: 6th April 2023

"Unleashing Potential, Embracing Diversity: Celebrating Gender Equality and Inclusion"

NSS unit hosted the Youth Fest & valedictory of 'Youth for Change Program' organized on 6th April 2023 by Akshara Centre & CYDA in collaboration with six affiliated colleges under National Service Scheme of Savitribai Pune University namely Christ College Pune, Modern Arts, Commerce & Science College, S P College, Nowrosjee Wadia College, Garware College and Poona College. The main objective of the fest was to encourage students to become more informed and engaged in promoting gender equality in their own lives and in society at large. The fest could help to foster a more inclusive and egalitarian campus community.