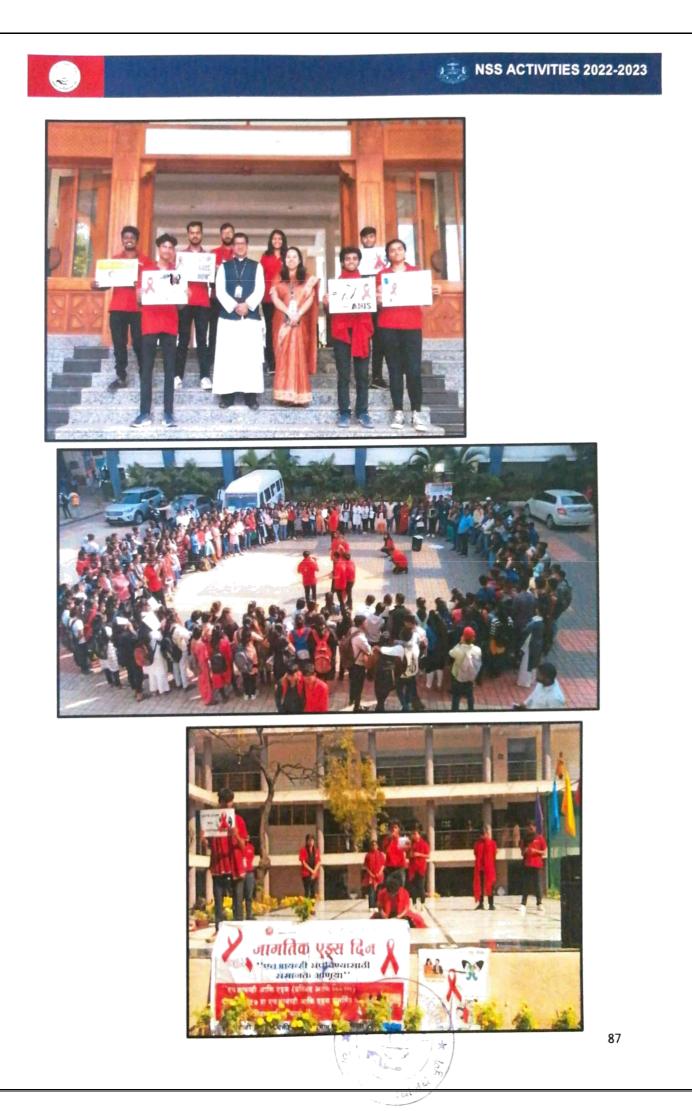

lly educated students about the importance of staying informed and taking necessary precautions regarding this deadly virus.

#### Media link:

https://www.instagram.com/p/ClvG4yDIEP4/?igshid=MDImNzVkMjY=

#### Outcomes::

- Increased awareness: The street play successfully raised awareness among students about the seriousness of the HIV virus.
- Knowledge dissemination: Students gained important information about HIV prevention and transmission through the engaging performance.
- Behavior change: The street play aimed to inspire students to adopt safer practices and reduce the risk of contracting HIV.

Dr Priya Wahab NSS Programme Officer

Dr (Fr) Arun Antony Chully CMI

Director/ Principal



#### **HIV/AIDS AWARENESS STREET PLAY**



0 C 0 ¢ C C 6 Ċ C Ċ Ĉ С C 0 C C ٨ C C C C G Ç C C C



)



#### **APPRECIATION LETTERS**







## **CHRIST COLLEGE - PUNE**

(Affiliated to the Savitribai Phule Pune University) NSS UNIT 2022-23 Volunteer's Attendance



Name of the activity: HIV/AIOS AWARENESS STREET PLAY Date: 1st 4 2nd DECEMBER 2022

| Sr.<br>no | Name                          | Attendance | Sr. | Name                           | Attendance |
|-----------|-------------------------------|------------|-----|--------------------------------|------------|
| 1         | JUAN ANDREA BERNARD           | P          | 26  | MARIYAN VANESA ARULMAN         | P          |
| 2         | GAIKWAD SAMRUDDHI RAVINDRA    | P          | 27  | PINTO ETHAN ARUN WILSON        | P          |
| 3         | KASBEY HARSH VISHAL           | P          | 28  | RAOUL DCUNHA                   | ρ