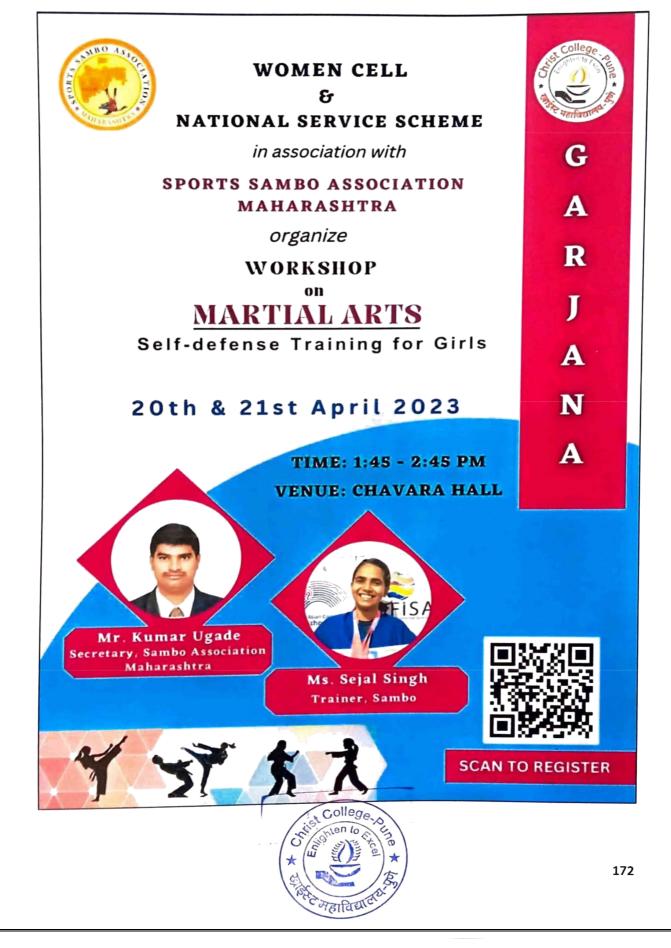

# YOUTH FEST ON 'GENDER EQUALITY' IN COLLABORATION WITH AKSHARA CENTRE & CYDA

#### Date: 6th April 2023

"Unleashing Potential, Embracing Diversity: Celebrating Gender Equality and Inclusion"

NSS unit hosted the Youth Fest & valedictory of 'Youth for Change Program' organized on 6th April 2023 by Akshara Centre & CYDA in collaboration with six affiliated colleges under National Service Scheme of Savitribai Pune University namely Christ College Pune, Modern Arts, Commerce & Science College, S P College, Nowrosjee Wadia College, Garware College and Poona College. The main objective of the fest was to encourage students to become more informed and engaged in promoting gender equality in their own lives and in society at large. The fest could help to foster a more inclusive and egalitarian campus community.