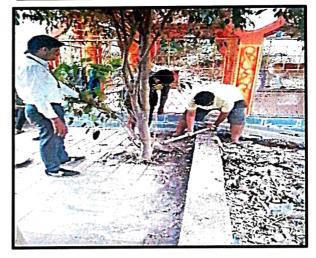

#### PEHEL- A COMMUNITY SERVICE-LEARNING PROJECT

Date: 26th April to 31st May 2023

"PEHEL," a Community Service-Learning Project, was launched on 28th April 2023 by the NSS unit of Christ College Pune under the guidance of Principal Dr (Fr) Arun Antony Chully CMI. The Principal addressed the NSS volunteers, emphasizing the significance of the Community Service Learning Project. The project aimed to enrich students' educational experiences through meaningful community service activities addressing local needs. NSS volunteers took charge, becoming catalysts of positive change in their communities. Their acts of compassion and collective action left a lasting impact, demonstrating the potential of small acts to shape a brighter future. On the concluding day, 10 teams presented their projects, judged by Rev. Fr Joy Puthussery CMI and Rev. Fr James, with cash prizes awarded to the winners for their outstanding projects.

#### **Outcomes:**

- Enhanced educational experiences: The PEHEL project provided students with valuable opportunities for community service, enriching their educational journey.
- Positive impact on communities: NSS volunteers became catalysts of change, making a lasting impact through their acts of compassion and collective action.
- Recognition and rewards: The concluding day showcased the projects, and winners were awarded exciting cash prizes, motivating participants to continue their outstanding work.