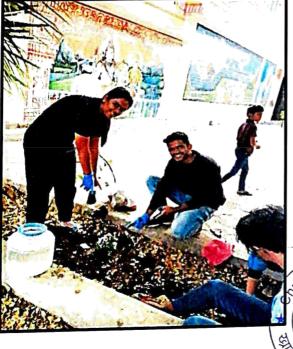

#### PEHEL- A COMMUNITY SERVICE-LEARNING PROJECT

Date: 26th April to 31st May 2023

"PEHEL," a Community Service-Learning Project, was launched on 28th April 2023 by the NSS unit of Christ College Pune under the guidance of Principal Dr (Fr) Arun Antony Chully CMI. The Principal addressed the NSS volunteers, emphasizing the significance of the Community Service Learning Project. The project aimed to enrich students' educational experiences through meaningful community service activities addressing local needs. NSS volunteers took charge, becoming catalysts of positive change in their communities. Their acts of compassion and collective action left a lasting impact, demonstrating the potential of small acts to shape a brighter future. On the concluding day, 10 teams presented their projects, judged by Rev. Fr Joy Puthussery CMI and Rev. Fr James, with cash prizes awarded to the winners for their outstanding projects.

#### **Outcomes:**

- Enhanced educational experiences: The PEHEL project provided students with valuable opportunities for community service, enriching their educational journey.
- Positive impact on communities: NSS volunteers became catalysts of change, making a lasting impact through their acts of compassion and collective action.
- Recognition and rewards: The concluding day showcased the projects, and winners were awarded exciting cash prizes, motivating participants to continue their outstanding work.