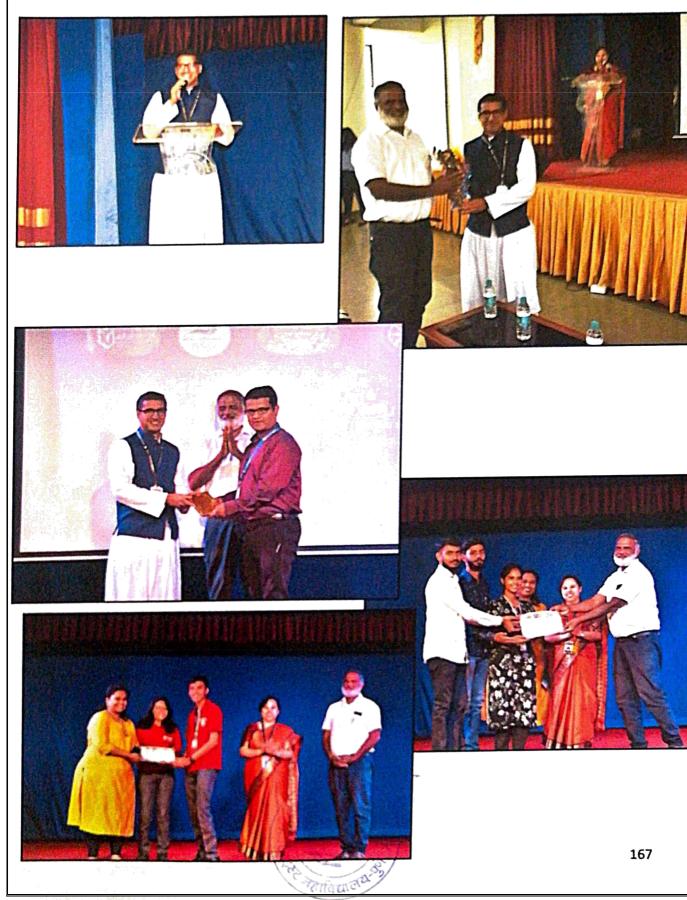

#### PEHEL- A COMMUNITY SERVICE-LEARNING PROJECT

Date: 26th April to 31st May 2023

"PEHEL," a Community Service-Learning Project, was launched on 28th April 2023 by the NSS unit of Christ College Pune under the guidance of Principal Dr (Fr) Arun Antony Chully CMI. The Principal addressed the NSS volunteers, emphasizing the significance of the Community Service Learning Project. The project aimed to enrich students' educational experiences through meaningful community service activities addressing local needs. NSS volunteers took charge, becoming catalysts of positive change in their communities. Their acts of compassion and collective action left a lasting impact, demonstrating the potential of small acts to shape a brighter future. On the concluding day, 10 teams presented their projects, judged by Rev. Fr Joy Puthussery CMI and Rev. Fr James, with cash prizes awarded to the winners for their outstanding projects.

#### **Outcomes:**

- Enhanced educational experiences: The PEHEL project provided students with valuable opportunities for community service, enriching their educational journey.
- Positive impact on communities: NSS volunteers became catalysts of change, making a lasting impact through their acts of compassion and collective action.
- Recognition and rewards: The concluding day showcased the projects, and winners were awarded exciting cash prizes, motivating participants to continue their outstanding work.

### INAUGURATION

#### VALEDICTORY

#### PEHEL PROJECTS