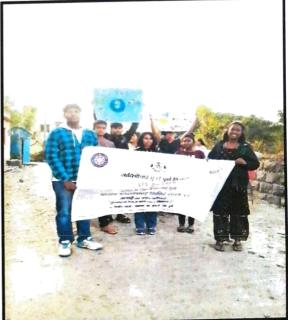

#### PEHEL- A COMMUNITY SERVICE-LEARNING PROJECT

Date: 26th April to 31st May 2023

"PEHEL," a Community Service-Learning Project, was launched on 28th April 2023 by the NSS unit of Christ College Pune under the guidance of Principal Dr (Fr) Arun Antony Chully CMI. The Principal addressed the NSS volunteers, emphasizing the significance of the Community Service Learning Project. The project aimed to enrich students' educational experiences through meaningful community service activities addressing local needs. NSS volunteers took charge, becoming catalysts of positive change in their communities. Their acts of compassion and collective action left a lasting impact, demonstrating the potential of small acts to shape a brighter future. On the concluding day, 10 teams presented their projects, judged by Rev. Fr Joy Puthussery CMI and Rev. Fr James, with cash prizes awarded to the winners for their outstanding projects.

#### **Outcomes:**

- Enhanced educational experiences: The PEHEL project provided students with valuable opportunities for community service, enriching their educational journey.
- Positive impact on communities: NSS volunteers became catalysts of change, making a lasting impact through their acts of compassion and collective action.
- Recognition and rewards: The concluding day showcased the projects, and winners were awarded exciting cash prizes, motivating participants to continue their outstanding work.