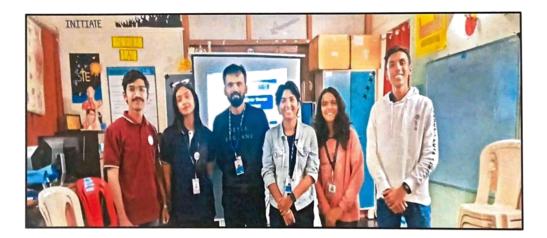

# YOUTH FEST ON 'GENDER EQUALITY' IN COLLABORATION WITH AKSHARA CENTRE & CYDA

#### Date: 6th April 2023

"Unleashing Potential, Embracing Diversity: Celebrating Gender Equality and Inclusion"

NSS unit hosted the Youth Fest & valedictory of 'Youth for Change Program' organized on 6th April 2023 by Akshara Centre & CYDA in collaboration with six affiliated colleges under National Service Scheme of Savitribai Pune University namely Christ College Pune, Modern Arts, Commerce & Science College, S P College, Nowrosjee Wadia College, Garware College and Poona College. The main objective of the fest was to encourage students to become more informed and engaged in promoting gender equality in their own lives and in society at large. The fest could help to foster a more inclusive and egalitarian campus community.