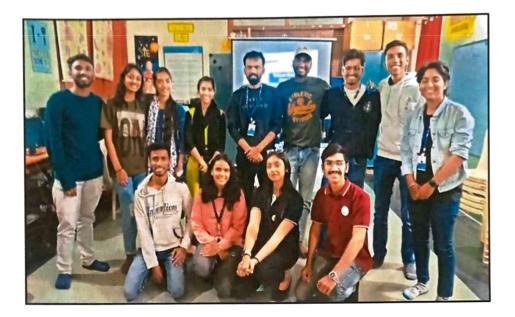

# YOUTH FEST ON 'GENDER EQUALITY' IN COLLABORATION WITH AKSHARA CENTRE & CYDA

#### Date: 6th April 2023

"Unleashing Potential, Embracing Diversity: Celebrating Gender Equality and Inclusion"

NSS unit hosted the Youth Fest & valedictory of 'Youth for Change Program' organized on 6th April 2023 by Akshara Centre & CYDA in collaboration with six affiliated colleges under National Service Scheme of Savitribai Pune University namely Christ College Pune, Modern Arts, Commerce & Science College, S P College, Nowrosjee Wadia College, Garware College and Poona College. The main objective of the fest was to encourage students to become more informed and engaged in promoting gender equality in their own lives and in society at large. The fest could help to foster a more inclusive and egalitarian campus community.