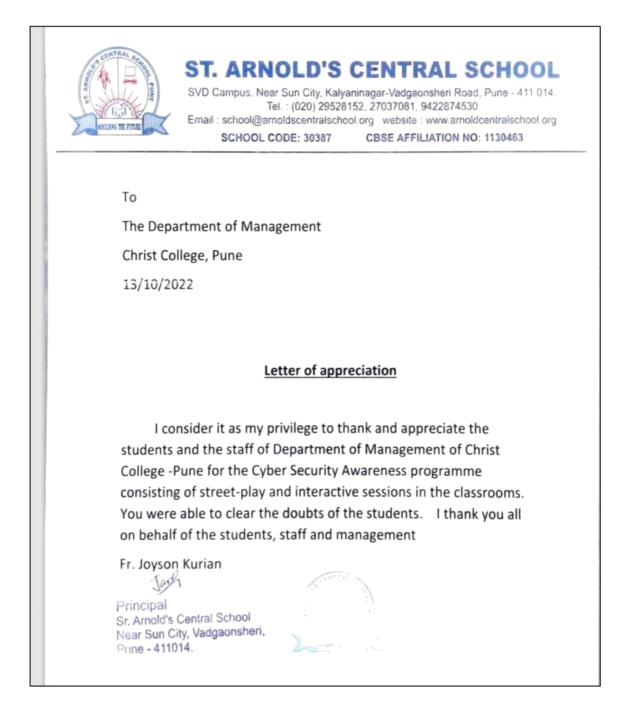

l prey to cybercrimes. To create awareness among the students about the various incidences of cybercrimes.
- 2. Such activities can create vigilance so students can take precautions and use the devices appropriately.
- To create awareness about the cyber security team who can help if any students fall into such a situation and what prompt actions need to be taken.

**Templates/Brochure/Notice:** 



## **Geotagged Photographs**







### **Feedback Analysis:**

- **a.** 97% of students said that the session was practical.
- b. Practical students felt that the session was conducted in an organized manner.
- c. 60% of the students responded that the artists were prepared for the stage play
- d. 74% of the students responded that the play was informative









### Letter of Appreciation





# **CHRIST COLLEGE – PUNE**

## Academic Year: 2022 - 2023

**Department of Commerce** 

# Activity Report

**Type of Activity: Others** 

Activity Name: Social based Micro Project

Date of the Activity: 01 October 2022

Activity Co-Ordinator: Mr. Bitto Benny

# Table of Contents

| About the Activity                |                              |
|-----------------------------------|------------------------------|
| Aims and Objectives               |                              |
| Attendance                        | Error! Bookmark not defined. |
| Permission Request                |                              |
| Certificates achieved by Students |                              |
| Photographs                       |                              |
| Feedback Summary