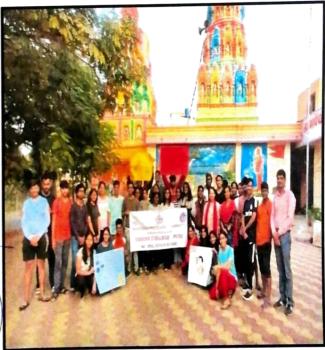

#### PEHEL- A COMMUNITY SERVICE-LEARNING PROJECT

Date: 26th April to 31st May 2023

"PEHEL," a Community Service-Learning Project, was launched on 28th April 2023 by the NSS unit of Christ College Pune under the guidance of Principal Dr (Fr) Arun Antony Chully CMI. The Principal addressed the NSS volunteers, emphasizing the significance of the Community Service Learning Project. The project aimed to enrich students' educational experiences through meaningful community service activities addressing local needs. NSS volunteers took charge, becoming catalysts of positive change in their communities. Their acts of compassion and collective action left a lasting impact, demonstrating the potential of small acts to shape a brighter future. On the concluding day, 10 teams presented their projects, judged by Rev. Fr Joy Puthussery CMI and Rev. Fr James, with cash prizes awarded to the winners for their outstanding projects.

#### **Outcomes:**

- Enhanced educational experiences: The PEHEL project provided students with valuable opportunities for community service, enriching their educational journey.
- Positive impact on communities: NSS volunteers became catalysts of change, making a lasting impact through their acts of compassion and collective action.
- Recognition and rewards: The concluding day showcased the projects, and winners were awarded exciting cash prizes, motivating participants to continue their outstanding work.