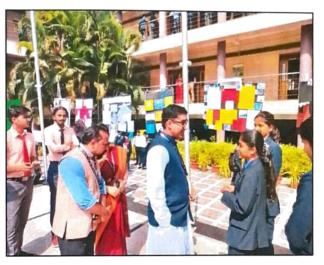

#### PEHEL- A COMMUNITY SERVICE-LEARNING PROJECT

Date: 26th April to 31st May 2023

"PEHEL," a Community Service-Learning Project, was launched on 28th April 2023 by the NSS unit of Christ College Pune under the guidance of Principal Dr (Fr) Arun Antony Chully CMI. The Principal addressed the NSS volunteers, emphasizing the significance of the Community Service Learning Project. The project aimed to enrich students' educational experiences through meaningful community service activities addressing local needs. NSS volunteers took charge, becoming catalysts of positive change in their communities. Their acts of compassion and collective action left a lasting impact, demonstrating the potential of small acts to shape a brighter future. On the concluding day, 10 teams presented their projects, judged by Rev. Fr Joy Puthussery CMI and Rev. Fr James, with cash prizes awarded to the winners for their outstanding projects.

#### **Outcomes:**

- Enhanced educational experiences: The PEHEL project provided students with valuable opportunities for community service, enriching their educational journey.
- Positive impact on communities: NSS volunteers became catalysts of change, making a lasting impact through their acts of compassion and collective action.
- Recognition and rewards: The concluding day showcased the projects, and winners were awarded exciting cash prizes, motivating participants to continue their outstanding work.