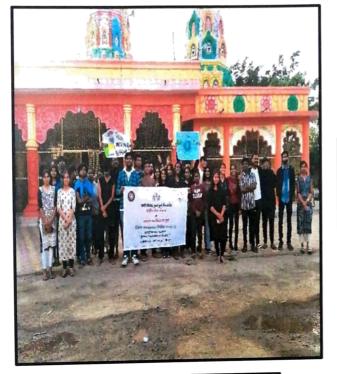

#### PEHEL- A COMMUNITY SERVICE-LEARNING PROJECT

Date: 26th April to 31st May 2023

"PEHEL," a Community Service-Learning Project, was launched on 28th April 2023 by the NSS unit of Christ College Pune under the guidance of Principal Dr (Fr) Arun Antony Chully CMI. The Principal addressed the NSS volunteers, emphasizing the significance of the Community Service Learning Project. The project aimed to enrich students' educational experiences through meaningful community service activities addressing local needs. NSS volunteers took charge, becoming catalysts of positive change in their communities. Their acts of compassion and collective action left a lasting impact, demonstrating the potential of small acts to shape a brighter future. On the concluding day, 10 teams presented their projects, judged by Rev. Fr Joy Puthussery CMI and Rev. Fr James, with cash prizes awarded to the winners for their outstanding projects.

#### **Outcomes:**

- Enhanced educational experiences: The PEHEL project provided students with valuable opportunities for community service, enriching their educational journey.
- Positive impact on communities: NSS volunteers became catalysts of change, making a lasting impact through their acts of compassion and collective action.
- Recognition and rewards: The concluding day showcased the projects, and winners were awarded exciting cash prizes, motivating participants to continue their outstanding work.