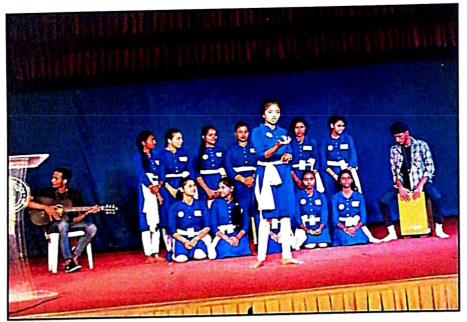

#### PEHEL- A COMMUNITY SERVICE-LEARNING PROJECT

Date: 26th April to 31st May 2023

"PEHEL," a Community Service-Learning Project, was launched on 28th April 2023 by the NSS unit of Christ College Pune under the guidance of Principal Dr (Fr) Arun Antony Chully CMI. The Principal addressed the NSS volunteers, emphasizing the significance of the Community Service Learning Project. The project aimed to enrich students' educational experiences through meaningful community service activities addressing local needs. NSS volunteers took charge, becoming catalysts of positive change in their communities. Their acts of compassion and collective action left a lasting impact, demonstrating the potential of small acts to shape a brighter future. On the concluding day, 10 teams presented their projects, judged by Rev. Fr Joy Puthussery CMI and Rev. Fr James, with cash prizes awarded to the winners for their outstanding projects.

#### **Outcomes:**

- Enhanced educational experiences: The PEHEL project provided students with valuable opportunities for community service, enriching their educational journey.
- Positive impact on communities: NSS volunteers became catalysts of change, making a lasting impact through their acts of compassion and collective action.
- Recognition and rewards: The concluding day showcased the projects, and winners were awarded exciting cash prizes, motivating participants to continue their outstanding work.

#### VALEDICTORY