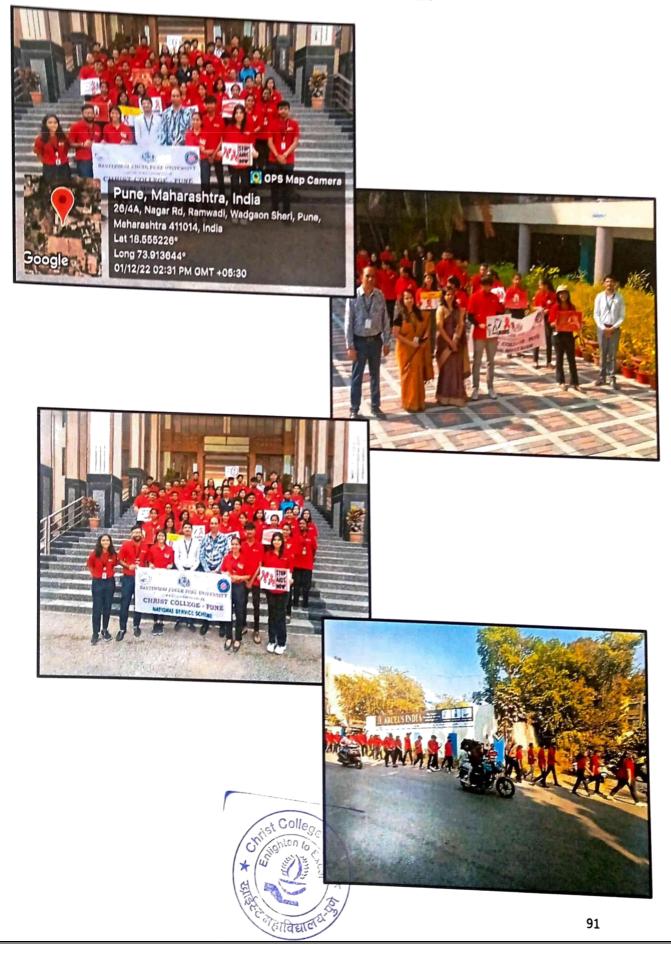

#### PEHEL- A COMMUNITY SERVICE-LEARNING PROJECT

Date: 26th April to 31st May 2023

"PEHEL," a Community Service-Learning Project, was launched on 28th April 2023 by the NSS unit of Christ College Pune under the guidance of Principal Dr (Fr) Arun Antony Chully CMI. The Principal addressed the NSS volunteers, emphasizing the significance of the Community Service Learning Project. The project aimed to enrich students' educational experiences through meaningful community service activities addressing local needs. NSS volunteers took charge, becoming catalysts of positive change in their communities. Their acts of compassion and collective action left a lasting impact, demonstrating the potential of small acts to shape a brighter future. On the concluding day, 10 teams presented their projects, judged by Rev. Fr Joy Puthussery CMI and Rev. Fr James, with cash prizes awarded to the winners for their outstanding projects.

#### **Outcomes:**

- Enhanced educational experiences: The PEHEL project provided students with valuable opportunities for community service, enriching their educational journey.
- Positive impact on communities: NSS volunteers became catalysts of change, making a lasting impact through their acts of compassion and collective action.
- Recognition and rewards: The concluding day showcased the projects, and winners were awarded exciting cash prizes, motivating participants to continue their outstanding work.

#### PEHEL PROJECTS