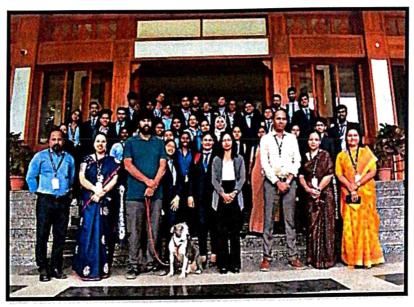

#### WORLD WILD LIFE DAY

#### Date: 5th March 2023

NSS Unit of Christ College Pune in association with the Department of Arts commemorated World Wildlife Day on the 5th of March 2023 . The event featured guest speaker Ms Diksha Thakkar, who brought along their specially trained dog, adding a unique element to the session. The speaker delivered an engaging and informative talk, emphasizing the significance of wildlife conservation. The session aimed to raise awareness among the attendees, inspiring them to actively contribute to the protection of wildlife and fostering a sense of responsibility towards preserving our natural heritage. The sessiont served as a platform to promote environmental consciousness and encourage sustainable practices.