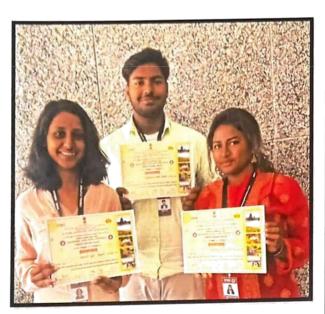

## **STATE LEVEL FORT CONSERVATION & CLEANLINESS CAMP** Date:11<sup>th</sup> & 12 February 2023

A University-level NSS camp focusing on conservation and cleanliness was organized at Raireshwar and Raigad. Two volunteers namely Siddhant Tiwari & Samrudhhi Gaikwad attended the camp along with around 250 students from different colleges of Pune. The students immersed themselves in nature, engaging in activities that included interacting with local residents and cleaning the areas. Additionally, a day dedicated to trekking and cultural exploration was organized, providing students with opportunities for adventure and cultural enrichment. The camp fostered a sense of environmental responsibility, cultural exchange, and personal growth as students actively participated in preserving nature, connecting with communities, and experiencing the rich heritage of the region.

#### Media link:

https://www.instagram.com/p/Cp4KRRvLEBz/?igshid=MDJmNzVkMjY=

**Outcomes:** 

- Increased understanding of conservation and cleanliness practices.
- Enhanced community connections and collaboration.
- Enriched cultural experiences and appreciation for local heritage.

Dr Priya V

NSS Programme Officer

Dr (Fr) Arun Antony Chully CMI Director/ Principal