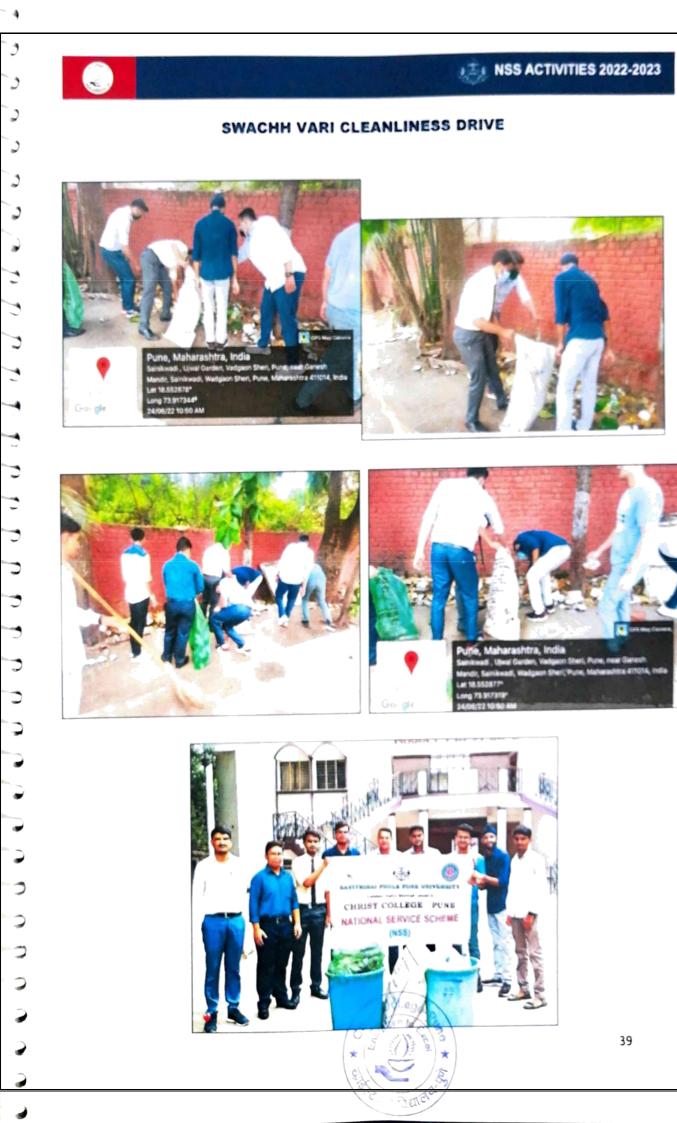

h Vari Nirmal Vari Harit Vari-NSS Vari drive on 24<sup>th</sup> June. As per the instructions from SPPU, a cleanliness drive was conducted in Sainikwadi area at Wadgaonsheri, where the palki people were residing. After the warkaris left the place, the volunteers picked the garbage and cleaned the area. The group of volunteers was led by one of the NSS staff members, Mr Balasaheb Aware. The volunteers helped the municipal corporation by collecting the garbage in eco-friendly garbage disposal bags.

#### Outcomes of the activity:

- Volunteers learnt the importance of cleanliness.
- Made the public aware about pollution hazards.
- Volunteers were able to set an example for the common public.

Dr Priya Wahab NSS Programme Officer

Dr (Fr) Arun Antony Chully CMI

Director/ Principal



38

C





(Affiliated to the Savitribai Phule Pune University) NSS UNIT 2022-23 Volunteer's Attendance



Name of the activity: SWACHH VARI CLEAN LINESS DRIVE

Date: 24 th JUNE 2022

| Sr.<br>no | ivame                         | Attendance | Sr.<br>no | Name                           | Attendance |
|-----------|-------------------------------|------------|-----------|--------------------------------|------------|
| 1         | JUAN ANDREA BERNARD           | P          | 26        | MARIYAN VANESA ARULMAN         | P          |
| 2         | GAIKWAD SAMRUDDHI RAVINDRA    | P          | 27        | PINTO ETHAN ARUN WILSON        | P          |
| 3         | KASBEY HARSH VISHAL           | P          | 28        | RAOUL DCUNHA                   | 9          |
| 4         | DHANWANT SAYLI AMOL