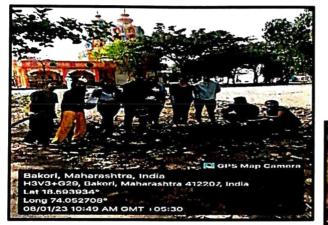

## **STATE LEVEL FORT CONSERVATION & CLEANLINESS CAMP** Date:11<sup>th</sup> & 12 February 2023

A University-level NSS camp focusing on conservation and cleanliness was organized at Raireshwar and Raigad. Two volunteers namely Siddhant Tiwari & Samrudhhi Gaikwad attended the camp along with around 250 students from different colleges of Pune. The students immersed themselves in nature, engaging in activities that included interacting with local residents and cleaning the areas. Additionally, a day dedicated to trekking and cultural exploration was organized, providing students with opportunities for adventure and cultural enrichment. The camp fostered a sense of environmental responsibility, cultural exchange, and personal growth as students actively participated in preserving nature, connecting with communities, and experiencing the rich heritage of the region.

#### Media link:

https://www.instagram.com/p/Cp4KRRvLEBz/?igshid=MDJmNzVkMjY=

**Outcomes:** 

- Increased understanding of conservation and cleanliness practices.
- Enhanced community connections and collaboration.
- Enriched cultural experiences and appreciation for local heritage.