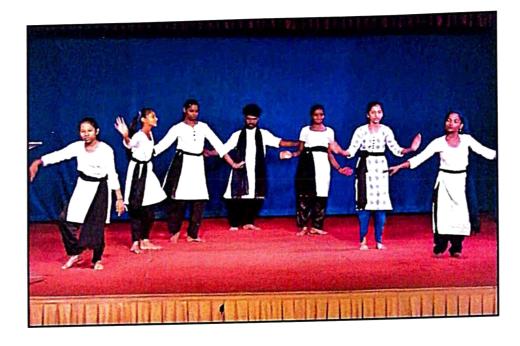

#### PEHEL- A COMMUNITY SERVICE-LEARNING PROJECT

Date: 26th April to 31st May 2023

"PEHEL," a Community Service-Learning Project, was launched on 28th April 2023 by the NSS unit of Christ College Pune under the guidance of Principal Dr (Fr) Arun Antony Chully CMI. The Principal addressed the NSS volunteers, emphasizing the significance of the Community Service Learning Project. The project aimed to enrich students' educational experiences through meaningful community service activities addressing local needs. NSS volunteers took charge, becoming catalysts of positive change in their communities. Their acts of compassion and collective action left a lasting impact, demonstrating the potential of small acts to shape a brighter future. On the concluding day, 10 teams presented their projects, judged by Rev. Fr Joy Puthussery CMI and Rev. Fr James, with cash prizes awarded to the winners for their outstanding projects.

#### **Outcomes:**

- Enhanced educational experiences: The PEHEL project provided students with valuable opportunities for community service, enriching their educational journey.
- Positive impact on communities: NSS volunteers became catalysts of change, making a lasting impact through their acts of compassion and collective action.
- Recognition and rewards: The concluding day showcased the projects, and winners were awarded exciting cash prizes, motivating participants to continue their outstanding work.

#### PEHEL PROJECTS