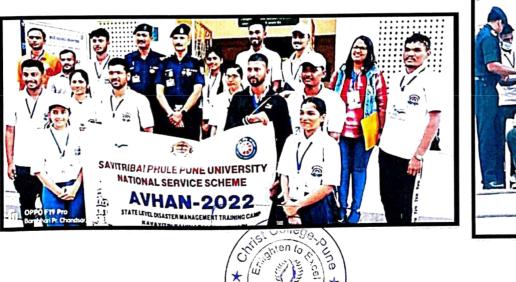

## **STATE LEVEL FORT CONSERVATION & CLEANLINESS CAMP** Date:11<sup>th</sup> & 12 February 2023

A University-level NSS camp focusing on conservation and cleanliness was organized at Raireshwar and Raigad. Two volunteers namely Siddhant Tiwari & Samrudhhi Gaikwad attended the camp along with around 250 students from different colleges of Pune. The students immersed themselves in nature, engaging in activities that included interacting with local residents and cleaning the areas. Additionally, a day dedicated to trekking and cultural exploration was organized, providing students with opportunities for adventure and cultural enrichment. The camp fostered a sense of environmental responsibility, cultural exchange, and personal growth as students actively participated in preserving nature, connecting with communities, and experiencing the rich heritage of the region.

#### Media link:

https://www.instagram.com/p/Cp4KRRvLEBz/?igshid=MDJmNzVkMjY=

**Outcomes:** 

- Increased understanding of conservation and cleanliness practices.
- Enhanced community connections and collaboration.
- Enriched cultural experiences and appreciation for local heritage.

Dr Priya V

NSS Programme Officer

Dr (Fr) Arun Antony Chully CMI Director/ Principal