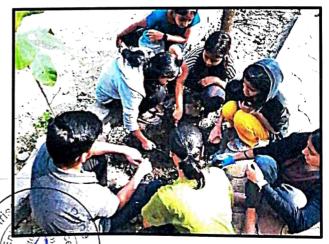

#### PEHEL- A COMMUNITY SERVICE-LEARNING PROJECT

Date: 26th April to 31st May 2023

"PEHEL," a Community Service-Learning Project, was launched on 28th April 2023 by the NSS unit of Christ College Pune under the guidance of Principal Dr (Fr) Arun Antony Chully CMI. The Principal addressed the NSS volunteers, emphasizing the significance of the Community Service Learning Project. The project aimed to enrich students' educational experiences through meaningful community service activities addressing local needs. NSS volunteers took charge, becoming catalysts of positive change in their communities. Their acts of compassion and collective action left a lasting impact, demonstrating the potential of small acts to shape a brighter future. On the concluding day, 10 teams presented their projects, judged by Rev. Fr Joy Puthussery CMI and Rev. Fr James, with cash prizes awarded to the winners for their outstanding projects.

#### **Outcomes:**

- Enhanced educational experiences: The PEHEL project provided students with valuable opportunities for community service, enriching their educational journey.
- Positive impact on communities: NSS volunteers became catalysts of change, making a lasting impact through their acts of compassion and collective action.
- Recognition and rewards: The concluding day showcased the projects, and winners were awarded exciting cash prizes, motivating participants to continue their outstanding work.