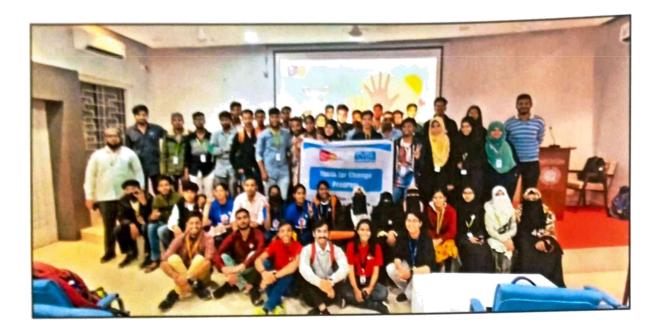

# YOUTH FEST ON 'GENDER EQUALITY' IN COLLABORATION WITH AKSHARA CENTRE & CYDA

#### Date: 6th April 2023

"Unleashing Potential, Embracing Diversity: Celebrating Gender Equality and Inclusion"

NSS unit hosted the Youth Fest & valedictory of 'Youth for Change Program' organized on 6th April 2023 by Akshara Centre & CYDA in collaboration with six affiliated colleges under National Service Scheme of Savitribai Pune University namely Christ College Pune, Modern Arts, Commerce & Science College, S P College, Nowrosjee Wadia College, Garware College and Poona College. The main objective of the fest was to encourage students to become more informed and engaged in promoting gender equality in their own lives and in society at large. The fest could help to foster a more inclusive and egalitarian campus community.