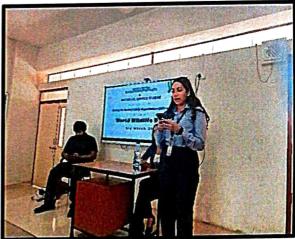

#### WORLD WILD LIFE DAY

#### Date: 5th March 2023

NSS Unit of Christ College Pune in association with the Department of Arts commemorated World Wildlife Day on the 5th of March 2023 . The event featured guest speaker Ms Diksha Thakkar, who brought along their specially trained dog, adding a unique element to the session. The speaker delivered an engaging and informative talk, emphasizing the significance of wildlife conservation. The session aimed to raise awareness among the attendees, inspiring them to actively contribute to the protection of wildlife and fostering a sense of responsibility towards preserving our natural heritage. The sessiont served as a platform to promote environmental consciousness and encourage sustainable practices.