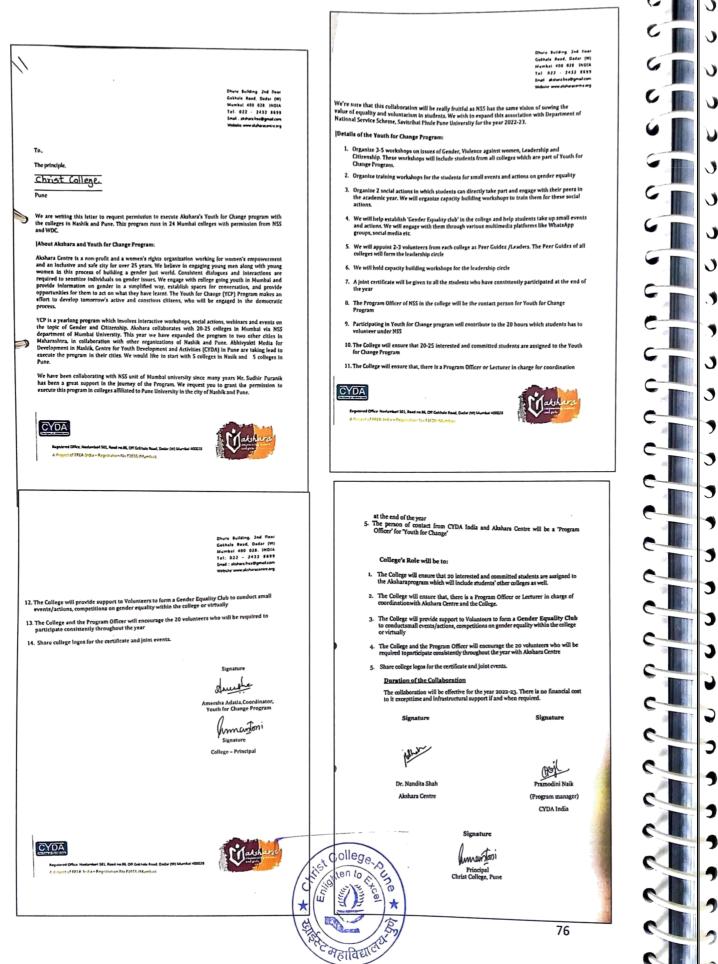

# YOUTH FEST ON 'GENDER EQUALITY' IN COLLABORATION WITH AKSHARA CENTRE & CYDA

#### Date: 6th April 2023

"Unleashing Potential, Embracing Diversity: Celebrating Gender Equality and Inclusion"

NSS unit hosted the Youth Fest & valedictory of 'Youth for Change Program' organized on 6th April 2023 by Akshara Centre & CYDA in collaboration with six affiliated colleges under National Service Scheme of Savitribai Pune University namely Christ College Pune, Modern Arts, Commerce & Science College, S P College, Nowrosjee Wadia College, Garware College and Poona College. The main objective of the fest was to encourage students to become more informed and engaged in promoting gender equality in their own lives and in society at large. The fest could help to foster a more inclusive and egalitarian campus community.