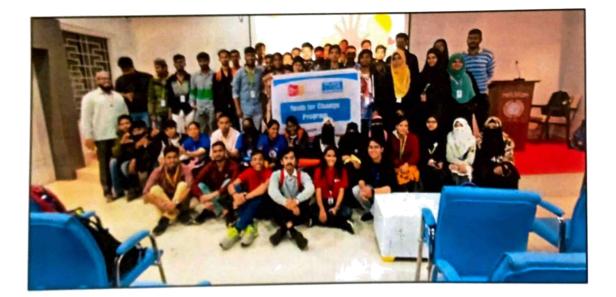

# YOUTH FEST ON 'GENDER EQUALITY' IN COLLABORATION WITH AKSHARA CENTRE & CYDA

#### Date: 6th April 2023

"Unleashing Potential, Embracing Diversity: Celebrating Gender Equality and Inclusion"

NSS unit hosted the Youth Fest & valedictory of 'Youth for Change Program' organized on 6th April 2023 by Akshara Centre & CYDA in collaboration with six affiliated colleges under National Service Scheme of Savitribai Pune University namely Christ College Pune, Modern Arts, Commerce & Science College, S P College, Nowrosjee Wadia College, Garware College and Poona College. The main objective of the fest was to encourage students to become more informed and engaged in promoting gender equality in their own lives and in society at large. The fest could help to foster a more inclusive and egalitarian campus community.