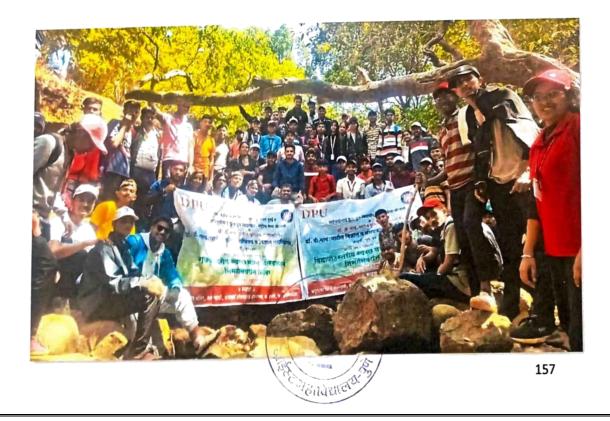

## **STATE LEVEL FORT CONSERVATION & CLEANLINESS CAMP** Date:11<sup>th</sup> & 12 February 2023

A University-level NSS camp focusing on conservation and cleanliness was organized at Raireshwar and Raigad. Two volunteers namely Siddhant Tiwari & Samrudhhi Gaikwad attended the camp along with around 250 students from different colleges of Pune. The students immersed themselves in nature, engaging in activities that included interacting with local residents and cleaning the areas. Additionally, a day dedicated to trekking and cultural exploration was organized, providing students with opportunities for adventure and cultural enrichment. The camp fostered a sense of environmental responsibility, cultural exchange, and personal growth as students actively participated in preserving nature, connecting with communities, and experiencing the rich heritage of the region.

#### Media link:

https://www.instagram.com/p/Cp4KRRvLEBz/?igshid=MDJmNzVkMjY=

**Outcomes:** 

- Increased understanding of conservation and cleanliness practices.
- Enhanced community connections and collaboration.
- Enriched cultural experiences and appreciation for local heritage.

Dr Priya V

NSS Programme Officer

Dr (Fr) Arun Antony Chully CMI Director/ Principal