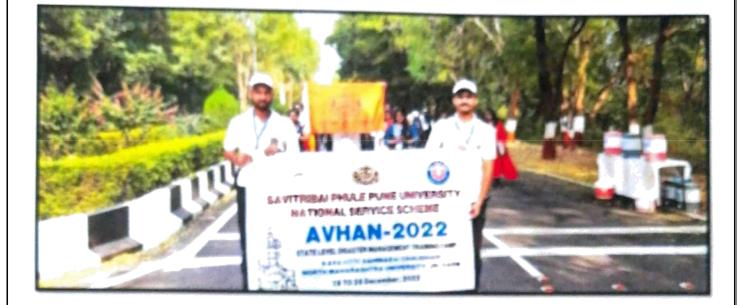

## **STATE LEVEL FORT CONSERVATION & CLEANLINESS CAMP** Date:11<sup>th</sup> & 12 February 2023

A University-level NSS camp focusing on conservation and cleanliness was organized at Raireshwar and Raigad. Two volunteers namely Siddhant Tiwari & Samrudhhi Gaikwad attended the camp along with around 250 students from different colleges of Pune. The students immersed themselves in nature, engaging in activities that included interacting with local residents and cleaning the areas. Additionally, a day dedicated to trekking and cultural exploration was organized, providing students with opportunities for adventure and cultural enrichment. The camp fostered a sense of environmental responsibility, cultural exchange, and personal growth as students actively participated in preserving nature, connecting with communities, and experiencing the rich heritage of the region.

#### Media link:

https://www.instagram.com/p/Cp4KRRvLEBz/?igshid=MDJmNzVkMjY=

**Outcomes:** 

- Increased understanding of conservation and cleanliness practices.
- Enhanced community connections and collaboration.
- Enriched cultural experiences and appreciation for local heritage.

Dr Priya V

NSS Programme Officer

Dr (Fr) Arun Antony Chully CMI Director/ Principal