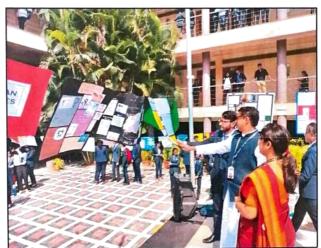

#### PEHEL- A COMMUNITY SERVICE-LEARNING PROJECT

Date: 26th April to 31st May 2023

"PEHEL," a Community Service-Learning Project, was launched on 28th April 2023 by the NSS unit of Christ College Pune under the guidance of Principal Dr (Fr) Arun Antony Chully CMI. The Principal addressed the NSS volunteers, emphasizing the significance of the Community Service Learning Project. The project aimed to enrich students' educational experiences through meaningful community service activities addressing local needs. NSS volunteers took charge, becoming catalysts of positive change in their communities. Their acts of compassion and collective action left a lasting impact, demonstrating the potential of small acts to shape a brighter future. On the concluding day, 10 teams presented their projects, judged by Rev. Fr Joy Puthussery CMI and Rev. Fr James, with cash prizes awarded to the winners for their outstanding projects.

#### **Outcomes:**

- Enhanced educational experiences: The PEHEL project provided students with valuable opportunities for community service, enriching their educational journey.
- Positive impact on communities: NSS volunteers became catalysts of change, making a lasting impact through their acts of compassion and collective action.
- Recognition and rewards: The concluding day showcased the projects, and winners were awarded exciting cash prizes, motivating participants to continue their outstanding work.