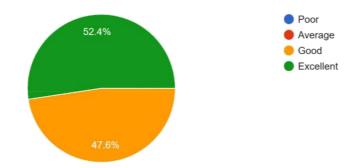

#### PEHEL- A COMMUNITY SERVICE-LEARNING PROJECT

Date: 26th April to 31st May 2023

"PEHEL," a Community Service-Learning Project, was launched on 28th April 2023 by the NSS unit of Christ College Pune under the guidance of Principal Dr (Fr) Arun Antony Chully CMI. The Principal addressed the NSS volunteers, emphasizing the significance of the Community Service Learning Project. The project aimed to enrich students' educational experiences through meaningful community service activities addressing local needs. NSS volunteers took charge, becoming catalysts of positive change in their communities. Their acts of compassion and collective action left a lasting impact, demonstrating the potential of small acts to shape a brighter future. On the concluding day, 10 teams presented their projects, judged by Rev. Fr Joy Puthussery CMI and Rev. Fr James, with cash prizes awarded to the winners for their outstanding projects.

#### **Outcomes:**

- Enhanced educational experiences: The PEHEL project provided students with valuable opportunities for community service, enriching their educational journey.
- Positive impact on communities: NSS volunteers became catalysts of change, making a lasting impact through their acts of compassion and collective action.
- Recognition and rewards: The concluding day showcased the projects, and winners were awarded exciting cash prizes, motivating participants to continue their outstanding work.