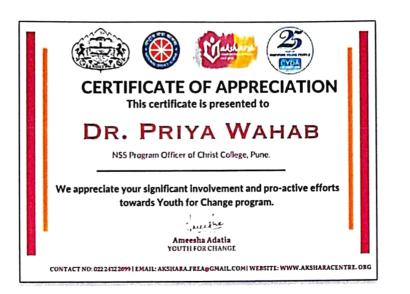

# YOUTH FEST ON 'GENDER EQUALITY' IN COLLABORATION WITH AKSHARA CENTRE & CYDA

#### Date: 6th April 2023

"Unleashing Potential, Embracing Diversity: Celebrating Gender Equality and Inclusion"

NSS unit hosted the Youth Fest & valedictory of 'Youth for Change Program' organized on 6th April 2023 by Akshara Centre & CYDA in collaboration with six affiliated colleges under National Service Scheme of Savitribai Pune University namely Christ College Pune, Modern Arts, Commerce & Science College, S P College, Nowrosjee Wadia College, Garware College and Poona College. The main objective of the fest was to encourage students to become more informed and engaged in promoting gender equality in their own lives and in society at large. The fest could help to foster a more inclusive and egalitarian campus community.

#### **Outcomes**:

- Heightened awareness of gender equality and inclusion.
- Empowered students to drive positive change.
- Fostered an inclusive and egalitarian campus community that embraced diversity and celebrated individual potential.