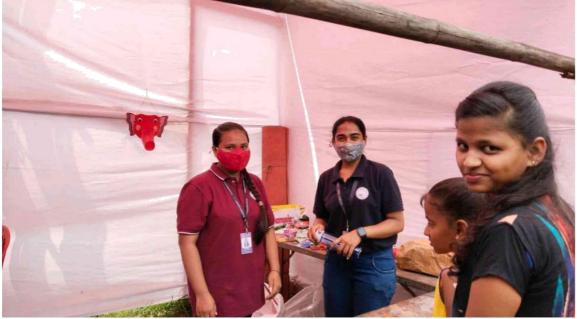

#### PEHEL- A COMMUNITY SERVICE-LEARNING PROJECT

Date: 26th April to 31st May 2023

"PEHEL," a Community Service-Learning Project, was launched on 28th April 2023 by the NSS unit of Christ College Pune under the guidance of Principal Dr (Fr) Arun Antony Chully CMI. The Principal addressed the NSS volunteers, emphasizing the significance of the Community Service Learning Project. The project aimed to enrich students' educational experiences through meaningful community service activities addressing local needs. NSS volunteers took charge, becoming catalysts of positive change in their communities. Their acts of compassion and collective action left a lasting impact, demonstrating the potential of small acts to shape a brighter future. On the concluding day, 10 teams presented their projects, judged by Rev. Fr Joy Puthussery CMI and Rev. Fr James, with cash prizes awarded to the winners for their outstanding projects.

#### **Outcomes:**

- Enhanced educational experiences: The PEHEL project provided students with valuable opportunities for community service, enriching their educational journey.
- Positive impact on communities: NSS volunteers became catalysts of change, making a lasting impact through their acts of compassion and collective action.
- Recognition and rewards: The concluding day showcased the projects, and winners were awarded exciting cash prizes, motivating participants to continue their outstanding work.