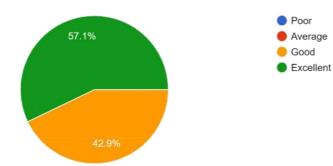

## **STATE LEVEL FORT CONSERVATION & CLEANLINESS CAMP** Date:11<sup>th</sup> & 12 February 2023

A University-level NSS camp focusing on conservation and cleanliness was organized at Raireshwar and Raigad. Two volunteers namely Siddhant Tiwari & Samrudhhi Gaikwad attended the camp along with around 250 students from different colleges of Pune. The students immersed themselves in nature, engaging in activities that included interacting with local residents and cleaning the areas. Additionally, a day dedicated to trekking and cultural exploration was organized, providing students with opportunities for adventure and cultural enrichment. The camp fostered a sense of environmental responsibility, cultural exchange, and personal growth as students actively participated in preserving nature, connecting with communities, and experiencing the rich heritage of the region.

#### Media link:

https://www.instagram.com/p/Cp4KRRvLEBz/?igshid=MDJmNzVkMjY=

**Outcomes:** 

- Increased understanding of conservation and cleanliness practices.
- Enhanced community connections and collaboration.
- Enriched cultural experiences and appreciation for local heritage.