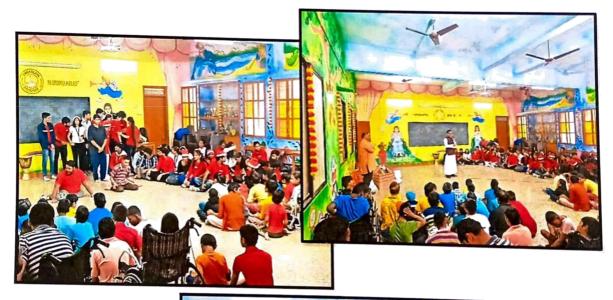

only provided material support but also fostered a sense of companionship and happiness among the volunteers and the children.

#### Media link:

https://www.instagram.com/p/CmjkWkrIUQt/?igshid=MDJmNzVkMjY=

## **Outcomes:**

- Material support: The NSS volunteers provided essential items and necessities to underprivileged children at Snehalaya and Maher orphanage.
- Emotional connection: The interaction through singing, dancing, and spending time together created a bond between the volunteers and children.
- Joy and happiness: The visit brought a sense of joy and happiness to both the volunteers and the underprivileged children.

I. J. A

Dr Priya Wahab

NSS Programme Officer

Dr (Fr) Arun Antony Chully CMI

Director/ Principal



# NSS ACTIVITIES 2022-2023

### **VISIT TO SNEHALAYA**







# NSS ACTIVITIES 2022-2023



#### **VISIT TO MAHER**





हाविद्याले



# **CHRIST COLLEGE – PUNE**

(Affiliated to the Savitribai Phule Pune University) NSS UNIT 2022-23 Volunteer's Attendance



Name of the activity: VISIT TO SAEHALANA AND MAHER Date: 23 th DECEMBER 2022

| Sr.<br>no | Maine                         | Attendance | Sr,<br>no | Name                           | Attendance |
|-----------|-------------------------------|------------|-----------|--------------------------------|------------|
| 1 (       | JUAN ANDREA BERNARD           | P          | 26        | MARIYAN VANESA ARULMAN         | P          |
| 2         | GAIKWAD SAMRUDDHI RAVINDRA    | P          | 27        | PINTO ETHAN ARUN WILSON        | P          |
| 3         | KASBEY HARSH VISHAL           | P