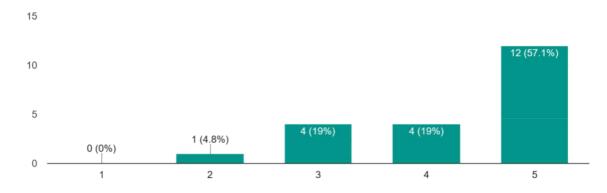

#### PEHEL- A COMMUNITY SERVICE-LEARNING PROJECT

Date: 26th April to 31st May 2023

"PEHEL," a Community Service-Learning Project, was launched on 28th April 2023 by the NSS unit of Christ College Pune under the guidance of Principal Dr (Fr) Arun Antony Chully CMI. The Principal addressed the NSS volunteers, emphasizing the significance of the Community Service Learning Project. The project aimed to enrich students' educational experiences through meaningful community service activities addressing local needs. NSS volunteers took charge, becoming catalysts of positive change in their communities. Their acts of compassion and collective action left a lasting impact, demonstrating the potential of small acts to shape a brighter future. On the concluding day, 10 teams presented their projects, judged by Rev. Fr Joy Puthussery CMI and Rev. Fr James, with cash prizes awarded to the winners for their outstanding projects.

#### **Outcomes:**

- Enhanced educational experiences: The PEHEL project provided students with valuable opportunities for community service, enriching their educational journey.
- Positive impact on communities: NSS volunteers became catalysts of change, making a lasting impact through their acts of compassion and collective action.
- Recognition and rewards: The concluding day showcased the projects, and winners were awarded exciting cash prizes, motivating participants to continue their outstanding work.