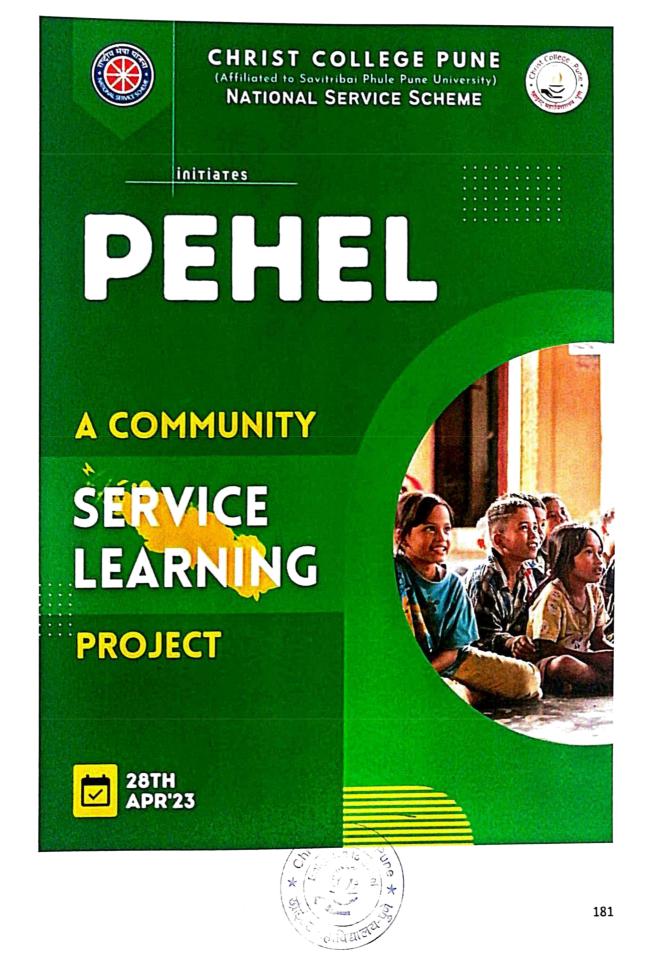

#### PEHEL- A COMMUNITY SERVICE-LEARNING PROJECT

Date: 26th April to 31st May 2023

"PEHEL," a Community Service-Learning Project, was launched on 28th April 2023 by the NSS unit of Christ College Pune under the guidance of Principal Dr (Fr) Arun Antony Chully CMI. The Principal addressed the NSS volunteers, emphasizing the significance of the Community Service Learning Project. The project aimed to enrich students' educational experiences through meaningful community service activities addressing local needs. NSS volunteers took charge, becoming catalysts of positive change in their communities. Their acts of compassion and collective action left a lasting impact, demonstrating the potential of small acts to shape a brighter future. On the concluding day, 10 teams presented their projects, judged by Rev. Fr Joy Puthussery CMI and Rev. Fr James, with cash prizes awarded to the winners for their outstanding projects.

#### **Outcomes:**

- Enhanced educational experiences: The PEHEL project provided students with valuable opportunities for community service, enriching their educational journey.
- Positive impact on communities: NSS volunteers became catalysts of change, making a lasting impact through their acts of compassion and collective action.
- Recognition and rewards: The concluding day showcased the projects, and winners were awarded exciting cash prizes, motivating participants to continue their outstanding work.