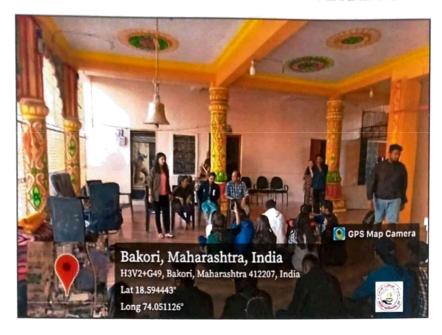

#### PEHEL- A COMMUNITY SERVICE-LEARNING PROJECT

Date: 26th April to 31st May 2023

"PEHEL," a Community Service-Learning Project, was launched on 28th April 2023 by the NSS unit of Christ College Pune under the guidance of Principal Dr (Fr) Arun Antony Chully CMI. The Principal addressed the NSS volunteers, emphasizing the significance of the Community Service Learning Project. The project aimed to enrich students' educational experiences through meaningful community service activities addressing local needs. NSS volunteers took charge, becoming catalysts of positive change in their communities. Their acts of compassion and collective action left a lasting impact, demonstrating the potential of small acts to shape a brighter future. On the concluding day, 10 teams presented their projects, judged by Rev. Fr Joy Puthussery CMI and Rev. Fr James, with cash prizes awarded to the winners for their outstanding projects.

#### Media Link:

https://www.instagram.com/reel/Cr-3OAg\_z1/?igshid=NjZiM2M3MzIxNA==