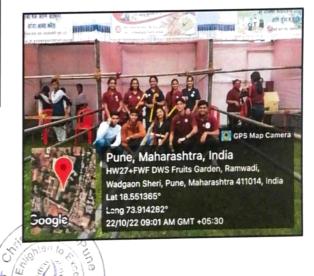

#### PEHEL- A COMMUNITY SERVICE-LEARNING PROJECT

Date: 26th April to 31st May 2023

"PEHEL," a Community Service-Learning Project, was launched on 28th April 2023 by the NSS unit of Christ College Pune under the guidance of Principal Dr (Fr) Arun Antony Chully CMI. The Principal addressed the NSS volunteers, emphasizing the significance of the Community Service Learning Project. The project aimed to enrich students' educational experiences through meaningful community service activities addressing local needs. NSS volunteers took charge, becoming catalysts of positive change in their communities. Their acts of compassion and collective action left a lasting impact, demonstrating the potential of small acts to shape a brighter future. On the concluding day, 10 teams presented their projects, judged by Rev. Fr Joy Puthussery CMI and Rev. Fr James, with cash prizes awarded to the winners for their outstanding projects.

#### Media Link:

https://www.instagram.com/reel/Cr-3OAg\_z1/?igshid=NjZiM2M3MzIxNA==

#### **Outcomes:**

- Enhanced educational experiences: The PEHEL project provided students with valuable opportunities for community service, enriching their educational journey.
- Positive impact on communities: NSS volunteers became catalysts of change, making a lasting impact through their acts of compassion and collective action.
- Recognition and rewards: The concluding day showcased the projects, and winners were awarded exciting cash prizes, motivating participants to continue their outstanding work.