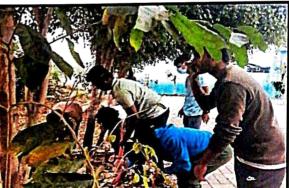

#### PEHEL- A COMMUNITY SERVICE-LEARNING PROJECT

Date: 26th April to 31st May 2023

"PEHEL," a Community Service-Learning Project, was launched on 28th April 2023 by the NSS unit of Christ College Pune under the guidance of Principal Dr (Fr) Arun Antony Chully CMI. The Principal addressed the NSS volunteers, emphasizing the significance of the Community Service Learning Project. The project aimed to enrich students' educational experiences through meaningful community service activities addressing local needs. NSS volunteers took charge, becoming catalysts of positive change in their communities. Their acts of compassion and collective action left a lasting impact, demonstrating the potential of small acts to shape a brighter future. On the concluding day, 10 teams presented their projects, judged by Rev. Fr Joy Puthussery CMI and Rev. Fr James, with cash prizes awarded to the winners for their outstanding projects.

#### **Outcomes:**

- Enhanced educational experiences: The PEHEL project provided students with valuable opportunities for community service, enriching their educational journey.
- Positive impact on communities: NSS volunteers became catalysts of change, making a lasting impact through their acts of compassion and collective action.
- Recognition and rewards: The concluding day showcased the projects, and winners were awarded exciting cash prizes, motivating participants to continue their outstanding work.