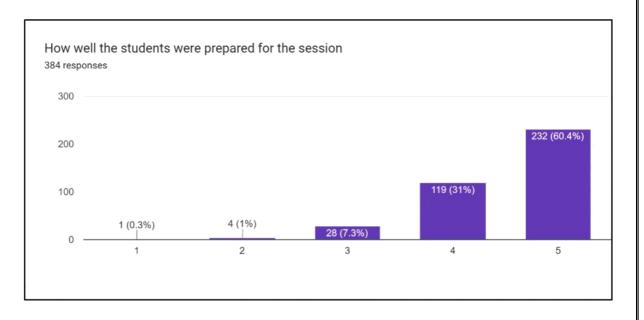

gadgets, are more prone to fall prey to cybercrimes. To create awareness among the students about the various incidences of cybercrimes.
- 2. Such activities can create vigilance so students can take precautions and use the devices appropriately.
- To create awareness about the cyber security team who can help if any students fall into such a situation and what prompt actions need to be taken.

**Templates/Brochure/Notice:** 



## **Geotagged Photographs**







### **Feedback Analysis:**

- **a.** 97% of students said that the session was practical.
- b. Practical students felt that the session was conducted in an organized manner.
- c. 60% of the students responded that the artists were prepared for the stage play
- d. 74% of the students responded that the play was informative









### Letter of Appreciation





# **CHRIST COLLEGE – PUNE**

## Academic Year: 2022 - 2023

**Department of Commerce** 

# Activity Report

**Type of Activity: Others** 

Activity Name: Social based Micro Project

Date of the Activity: 01 October 2022

Activity Co-Ordinator: Mr. Bitto Benny

# Table of Contents

| About the Activity                |                              |
|-----------------------------------|------------------------------|
| Aims and Objectives               |                              |
| Attendance                        | Error! Bookmark not defined. |
| Permission Request                |                              |
| Certificates achieved by Students |                              |
| Photographs                       |                              |
|