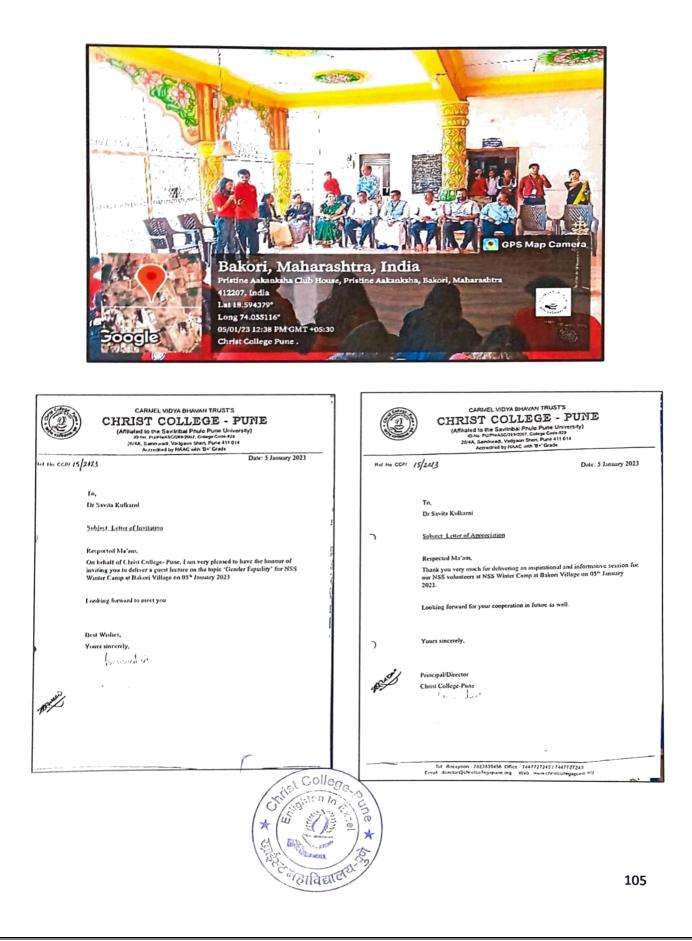

# YOUTH FEST ON 'GENDER EQUALITY' IN COLLABORATION WITH AKSHARA CENTRE & CYDA

#### Date: 6th April 2023

"Unleashing Potential, Embracing Diversity: Celebrating Gender Equality and Inclusion"

NSS unit hosted the Youth Fest & valedictory of 'Youth for Change Program' organized on 6th April 2023 by Akshara Centre & CYDA in collaboration with six affiliated colleges under National Service Scheme of Savitribai Pune University namely Christ College Pune, Modern Arts, Commerce & Science College, S P College, Nowrosjee Wadia College, Garware College and Poona College. The main objective of the fest was to encourage students to become more informed and engaged in promoting gender equality in their own lives and in society at large. The fest could help to foster a more inclusive and egalitarian campus community.