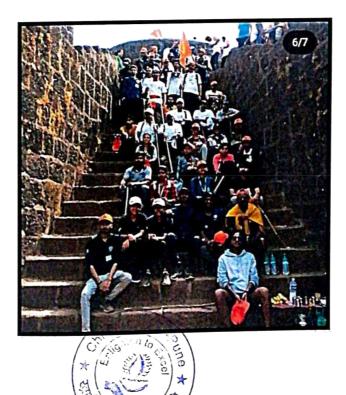

## **STATE LEVEL FORT CONSERVATION & CLEANLINESS CAMP** Date:11<sup>th</sup> & 12 February 2023

A University-level NSS camp focusing on conservation and cleanliness was organized at Raireshwar and Raigad. Two volunteers namely Siddhant Tiwari & Samrudhhi Gaikwad attended the camp along with around 250 students from different colleges of Pune. The students immersed themselves in nature, engaging in activities that included interacting with local residents and cleaning the areas. Additionally, a day dedicated to trekking and cultural exploration was organized, providing students with opportunities for adventure and cultural enrichment. The camp fostered a sense of environmental responsibility, cultural exchange, and personal growth as students actively participated in preserving nature, connecting with communities, and experiencing the rich heritage of the region.

#### Media link:

https://www.instagram.com/p/Cp4KRRvLEBz/?igshid=MDJmNzVkMjY=

**Outcomes:** 

- Increased understanding of conservation and cleanliness practices.
- Enhanced community connections and collaboration.
- Enriched cultural experiences and appreciation for local heritage.