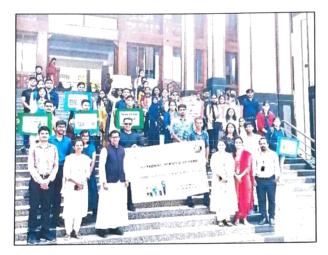

#### PEHEL- A COMMUNITY SERVICE-LEARNING PROJECT

Date: 26th April to 31st May 2023

"PEHEL," a Community Service-Learning Project, was launched on 28th April 2023 by the NSS unit of Christ College Pune under the guidance of Principal Dr (Fr) Arun Antony Chully CMI. The Principal addressed the NSS volunteers, emphasizing the significance of the Community Service Learning Project. The project aimed to enrich students' educational experiences through meaningful community service activities addressing local needs. NSS volunteers took charge, becoming catalysts of positive change in their communities. Their acts of compassion and collective action left a lasting impact, demonstrating the potential of small acts to shape a brighter future. On the concluding day, 10 teams presented their projects, judged by Rev. Fr Joy Puthussery CMI and Rev. Fr James, with cash prizes awarded to the winners for their outstanding projects.

#### **Outcomes:**

- Enhanced educational experiences: The PEHEL project provided students with valuable opportunities for community service, enriching their educational journey.
- Positive impact on communities: NSS volunteers became catalysts of change, making a lasting impact through their acts of compassion and collective action.
- Recognition and rewards: The concluding day showcased the projects, and winners were awarded exciting cash prizes, motivating participants to continue their outstanding work.