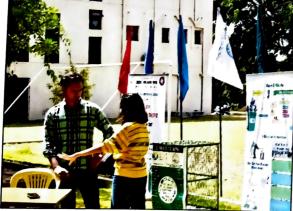

To curb this issue the NSS UNIT of Christ College, Pune organised an E-waste awareness drive for a week starting from 23rd of May till 28th of May. All the staff and students were requested to contribute to this drive by bringing any electronic waste and discarding it in e-waste dustbin placed in the lobby area near the college office. This e-waste was then recycled by the Recycling Company (Threco Recycling LLP). A certificate was issued by the company for receiving 318.9 Kgs of E-waste.

#### **Outcomes:**

- Students were made aware of the possible hazards of E-waste.
- They were educated about what actually is E-waste and how it can be recycled.

Dr Priya Wahab

**NSS Programme Officer** 