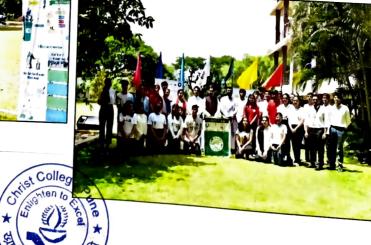

To curb this issue the NSS UNIT of Christ College, Pune organised an E-waste awareness drive for a week starting from 23rd of May till 28th of May. All the staff and students were requested to contribute to this drive by bringing any electronic waste and discarding it in e-waste dustbin placed in the lobby area near the college office. This e-waste was then recycled by the Recycling Company (Threco Recycling LLP). A certificate was issued by the company for receiving 318.9 Kgs of E-waste.

#### **Outcomes:**

- Students were made aware of the possible hazards of E-waste.
- They were educated about what actually is E-waste and how it can be recycled.

Dr Priya Wahab

**NSS Programme Officer** 

Dr (Fr) Arun Antony Chully CMI

**Director**/ Principal