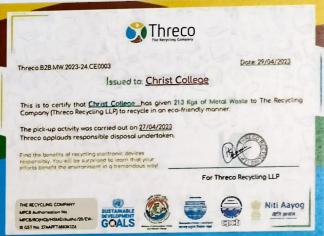

To curb this issue the NSS UNIT of Christ College, Pune organised an E-waste awareness drive for a week starting from 23rd of May till 28th of May. All the staff and students were requested to contribute to this drive by bringing any electronic waste and discarding it in e-waste dustbin placed in the lobby area near the college office. This e-waste was then recycled by the Recycling Company (Threco Recycling LLP). A certificate was issued by the company for receiving 318.9 Kgs of E-waste.