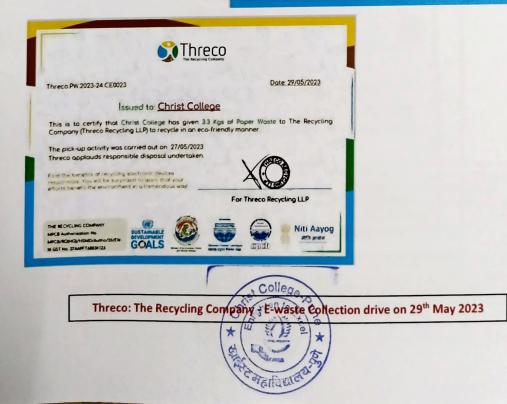

To curb this issue the NSS UNIT of Christ College, Pune organised an E-waste awareness drive for a week starting from 23rd of May till 28th of May. All the staff and students were requested to contribute to this drive by bringing any electronic waste and discarding it in e-waste dustbin placed in the lobby area near the college office. This e-waste was then recycled by the Recycling Company (Threco Recycling LLP). A certificate was issued by the company for receiving 318.9 Kgs of E-waste.