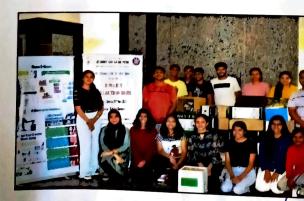

To curb this issue the NSS UNIT of Christ College, Pune organised an E-waste awareness drive for a week starting from 23rd of May till 28th of May. All the staff and students were requested to contribute to this drive by bringing any electronic waste and discarding it in e-waste dustbin placed in the lobby area near the college office. This e-waste was then recycled by the Recycling Company (Threco Recycling LLP). A certificate was issued by the company for receiving 318.9 Kgs of E-waste.