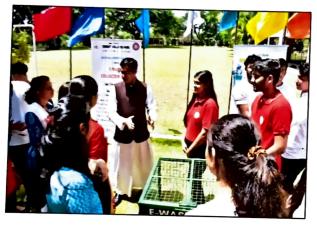

#### **E-WASTE COLLECTION DRIVE**

#### Date : 23rd - 28th May 2022

#### **Beneficiaries : College Students**

As we stand in the midst of extreme environmental and climate deterioration. E-waste hazard is one of the major issues we face in this digital era. Electronic waste or e-waste describes discarded electrical or electronic devices. For example old mobile phones, chargers, laptops keypads, pen drives etc.

To curb this issue the NSS UNIT of Christ College, Pune organised an E-waste awareness drive for a week starting from 23rd of May till 28th of May. All the staff and students were requested to contribute to this drive by bringing any electronic waste and discarding it in e-waste dustbin placed in the lobby area near the college office. This e-waste was then recycled by the Recycling Company (Threco Recycling LLP). A certificate was issued by the company for receiving 318.9 Kgs of E-waste.