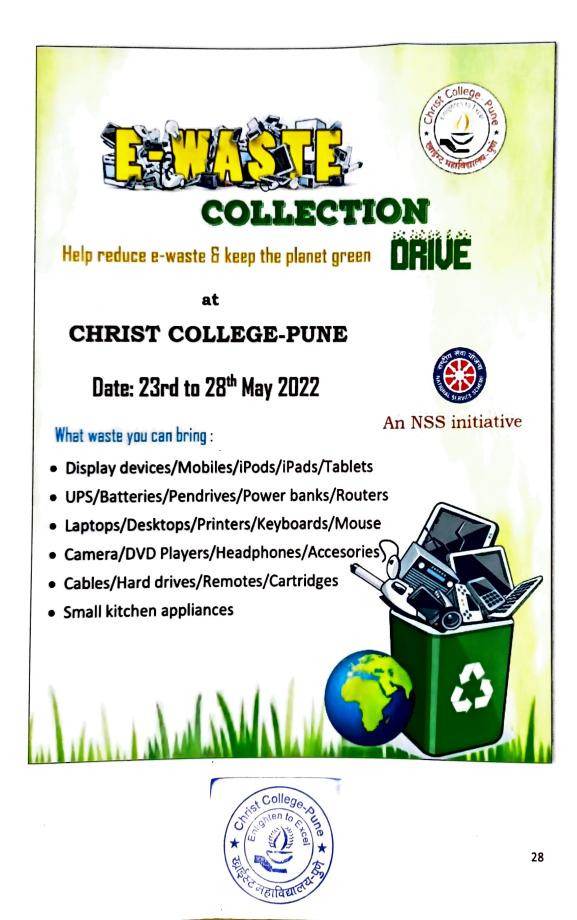

To curb this issue the NSS UNIT of Christ College, Pune organised an E-waste awareness drive for a week starting from 23rd of May till 28th of May. All the staff and students were requested to contribute to this drive by bringing any electronic waste and discarding it in e-waste dustbin placed in the lobby area near the college office. This e-waste was then recycled by the Recycling Company (Threco Recycling LLP). A certificate was issued by the company for receiving 318.9 Kgs of E-waste.