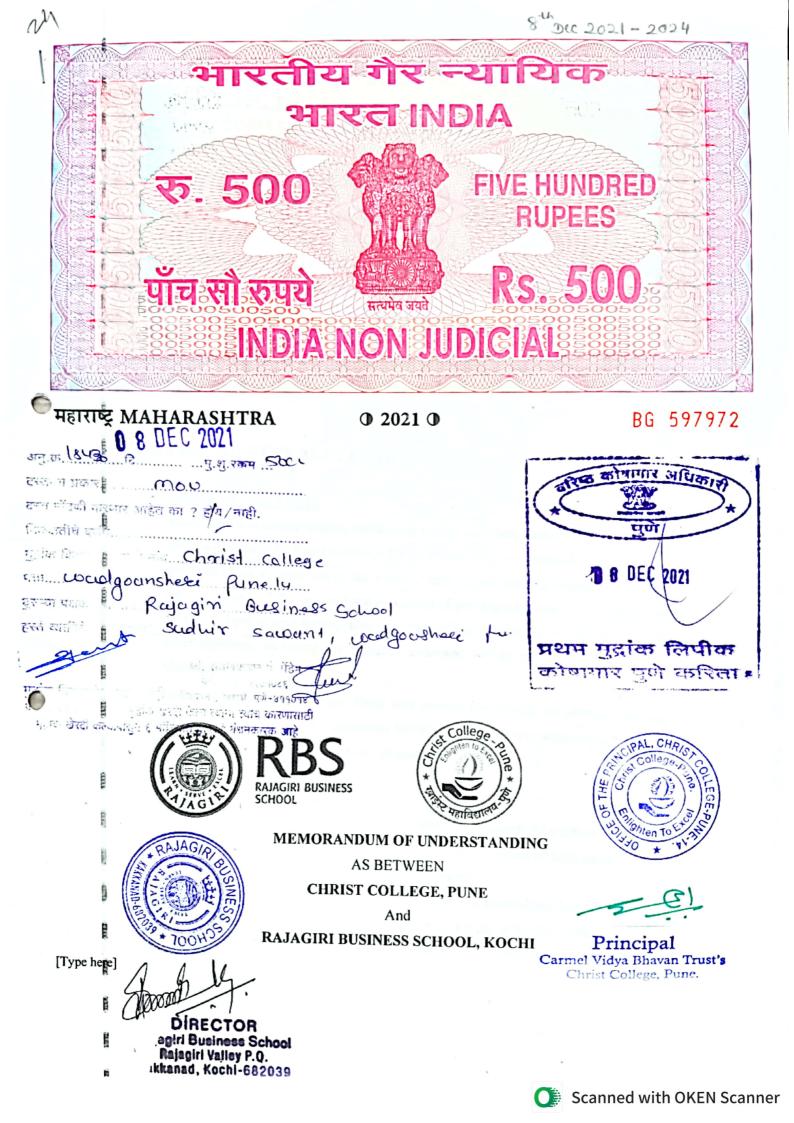

#### Your Alumni Profile

Create & complete your alumni profile and remain connected with all opportunities matching your interest.

My Profile

Connect with your old friends on Yearbook

This Memorandum of Understanding is made on the 08<sup>th</sup> day of December, 2021, between <u>CHRIST COLLEGE, PUNE</u> having an address at Pune Nagar Road, Pune-411014 and <u>RAJAGIRIBUSINESS SCHOOL</u> having an address at Rajagiri Valley P. O, Kakkanad, Kochi. Kerala- 682039.

#### WHEREAS:

<u>RAJAGIRI BUSINESS SCHOOL, KOCHI and CHRIST COLLEGE, PUNE</u>, recognizing the value of cooperation, have agreed to enter into this Memorandum of Understanding (MOU) regarding academic collaboration. The purpose of this non-binding MOU is to make possible and to institute academic exchange of students and faculty members of <u>'RAJAGIRI COLLEGE OF SOCIAL SCIENCES AND RAJAGIRI BUSINESS SCHOOL- KOCHI'</u>, and the <u>'CHRIST COLLEGE, PUNE'</u>, based upon the principles of mutual equality and the reciprocity of Benefits.

[Type here]

RECTOR

agiri Business School Rajagiri Valley P.O. kkanad, Kochi-682039

Principal

Carmel Vidya Bhavan Trust's Christ College, Pune.

RAJAGIRI BUSINESS SCHOOL, KOCHI and CHRIST COLLEGE, PUNE on intellectual property.