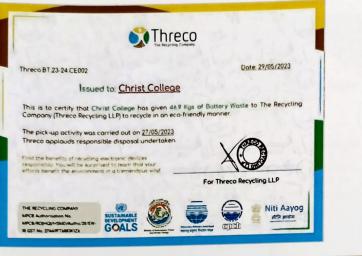

To curb this issue the NSS UNIT of Christ College, Pune organised an E-waste awareness drive for a week starting from 23rd of May till 28th of May. All the staff and students were requested to contribute to this drive by bringing any electronic waste and discarding it in e-waste dustbin placed in the lobby area near the college office. This e-waste was then recycled by the Recycling Company (Threco Recycling LLP). A certificate was issued by the company for receiving 318.9 Kgs of E-waste.