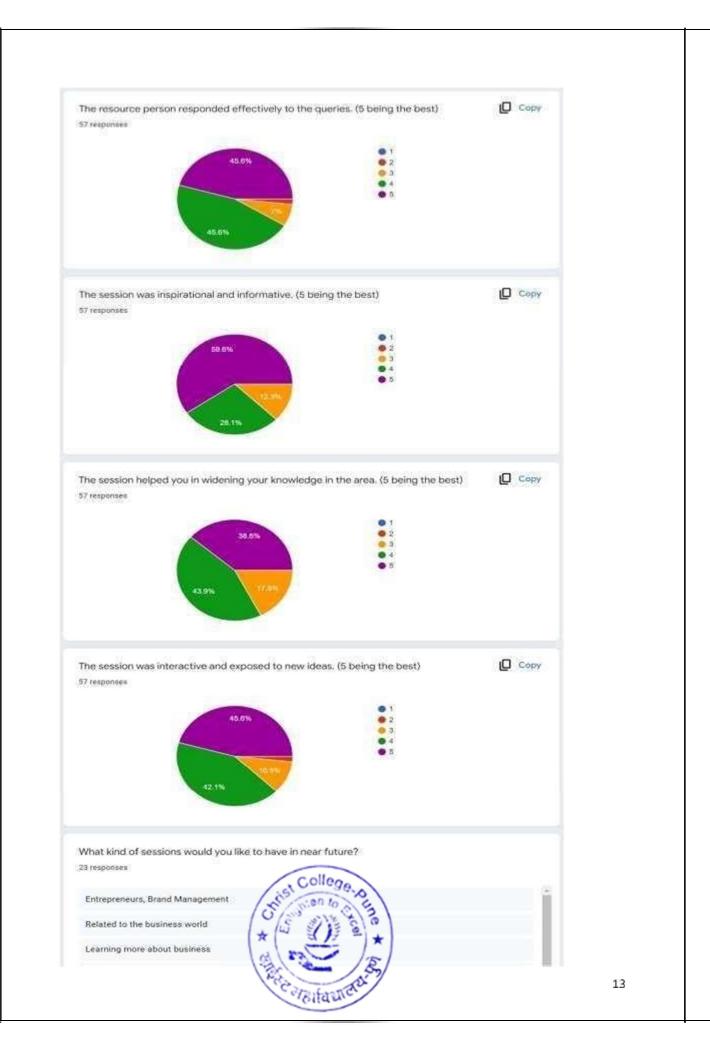

ear Ma'am,

We are extremely grateful for the insightful and knowledge enriching session conducted for the International Webinar on **'Design your life: Transform through Entrepreneurship'** on the occasion of International Women's on 8<sup>th</sup> March, 2022. It was highly informative and motivational session for the students, faculties and aspiring entrepreneurs. Participants are benefited from your views on the topic and gained an in-depth understanding on the same.

We sincerely appreciate your efforts in delivering it in a comprehensive manner.

Looking forward to associate with you in future too.

Yours Sincerely,

Dr (Fr) Sony J. Chundattu (CMI)

Principal Carmel Vidya Bhavan Trust's Christ College, Pune.



Taifara

### **Certificate**



### **Geotagged Photographs**













## List of the Participants

| Student      | Christ college Pune                                                                                                                                                                                                                                                                                                                                                                                                                                                                                                                                                                          |
|--------------|-----------------------------------------------------------------------------------------------------------------------------------------------------------------