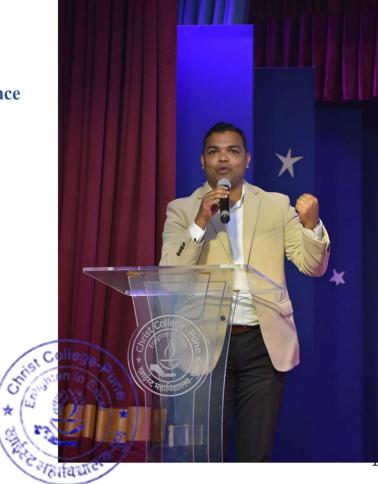

### General Report:

The Department of Management had organized an International Webinar on 08<sup>th</sup> of March 2022, on the occasion of Women"s Day for the faculty, students and aspiring entrepreneurs of Christ College, Pune. Mrs. Darshana Nikam Deshmukh, founder of Mission Global Empowerment, Business Coach, Consultant, Speaker, Networker and Leader, California, U.S.A, was the resource person for the International Webinar conducted.

### **Geotagged Photographs**