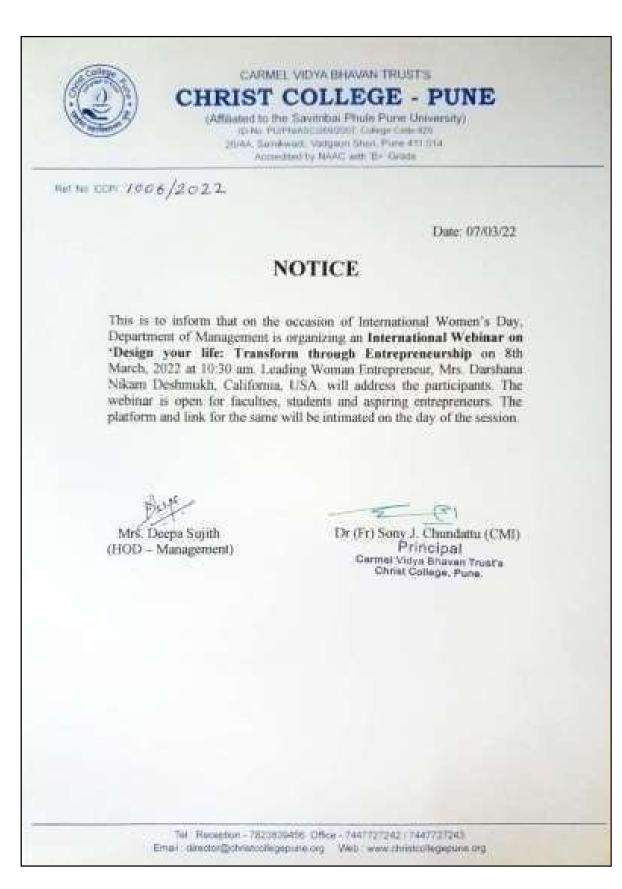

### General Report:

The Department of Management had organized an International Webinar on 08<sup>th</sup> of March 2022, on the occasion of Women"s Day for the faculty, students and aspiring entrepreneurs of Christ College, Pune. Mrs. Darshana Nikam Deshmukh, founder of Mission Global Empowerment, Business Coach, Consultant, Speaker, Networker and Leader, California, U.S.A, was the resource person for the International Webinar conducted.

The Webinar was focused on the topic, "Design Your Life: Transform Through Entrepreneurship" through online platform.

### Circular / Notice / Brochure

Date:11/02/2022

#### NOTICE

#### DEPARTMENT OF MANAGEMENT

All the FYBBA(IB) students are hereby informed that Department of Management is conducting a Workshop Workshop on Quantitative Research Methodology on 15<sup>th</sup> February 2022.Attendance is compulsory.