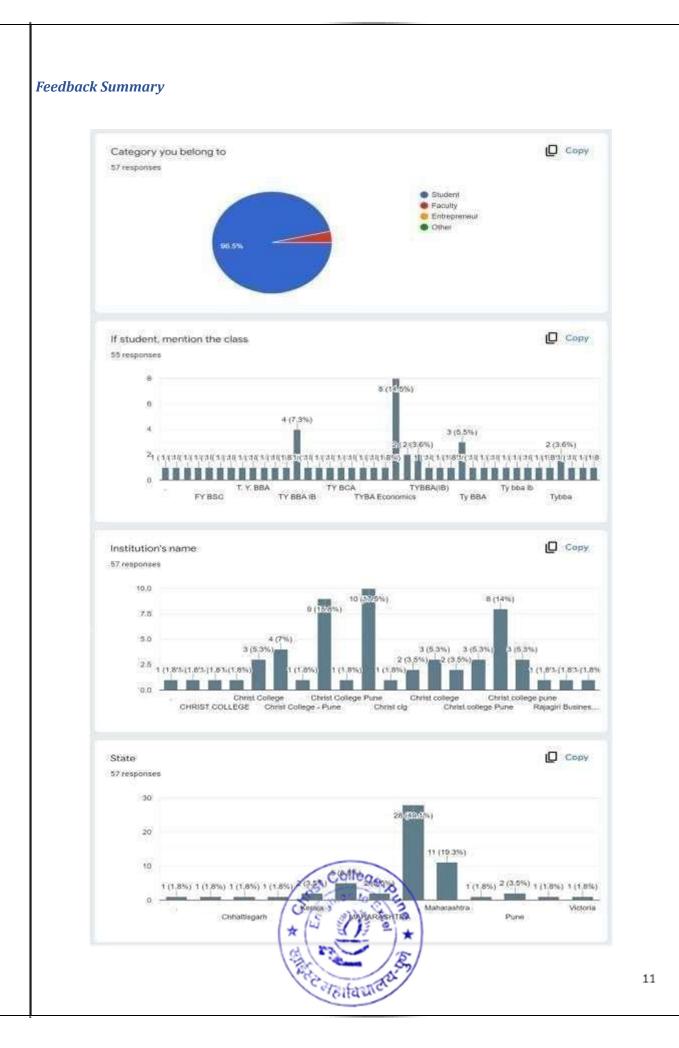

e

Dear Ma'am,

We are extremely grateful for the insightful and knowledge enriching session conducted for the International Webinar on **'Design your life: Transform through Entrepreneurship'** on the occasion of International Women's on 8<sup>th</sup> March, 2022. It was highly informative and motivational session for the students, faculties and aspiring entrepreneurs. Participants are benefited from your views on the topic and gained an in-depth understanding on the same.

We sincerely appreciate your efforts in delivering it in a comprehensive manner.

Looking forward to associate with you in future too.

Yours Sincerely,

Dr (Fr) Sony J. Chundattu (CMI)

Principal Carmel Vidya Bhavan Trust's Christ College, Pune.



Taifara

### **Certificate**



### **Geotagged Photographs**













## List of the Participants

| Student      | Christ college Pune                                                                                                                                                                                                                                                                                                                                                                                                                                                                                                                                                                          |
|--------------|-------------------------------------------------------------------------------------------------------------------------------------------------------------