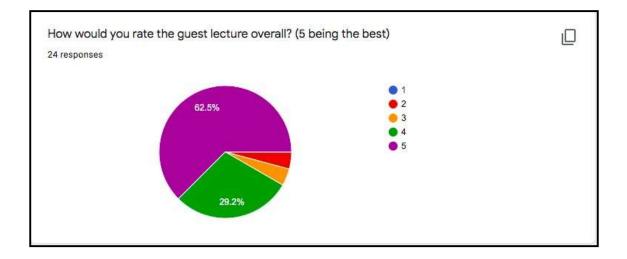

| 1       | 1       | 0       | 0     | 2      | 50.00  | 50.00    |                                                |
| 81    | 2677      | SAJGURE VAJBHAV SURYAKANT                                 | 0       | 2       | 0       | 0     | 2      | 0.00   | 0.00     |                                                |
| 82    | 2678      | SAJGURE VISHAL SURYAKANT                                  | 0       | 2       | 0       | 0     | 2      | 0.00   | 0.00     |                                                |
|       |           | Total                                                     | 6 97.56 | 102.44  | 0.00    | 0.00  | 200.00 | 48.78  | 48.78    |                                                |



## **Geotagged Photographs**







### **Feedback Summary**





C

SILE

Certainat

1













What kind of sessions would you like to have in near future?

7 responses

similar session with a wide variety of faculty.

More on investment , and managing money

Finance related

.

A session on how stalk market works or how shares work

More related to finance

More regarding such experiences



# **CHRIST COLLEGE - PUNE**

# Department of Commerce

| Guest L | ecture On 'Data Analysis In Research Methodology' |  |  |  |  |  |  |  |  |  |
|---------|---------------------------------------------------|--|--|--|--|--|--|--|--|--|
|         | Class: TYBBA                                      |  |  |  |  |  |  |  |  |  |
|         | Date: 11/02/2022 Time: 11am to 1 pm               |  |  |  |  |  |  |  |  |  |
|         | Speaker: Prof. Sushil Sawant