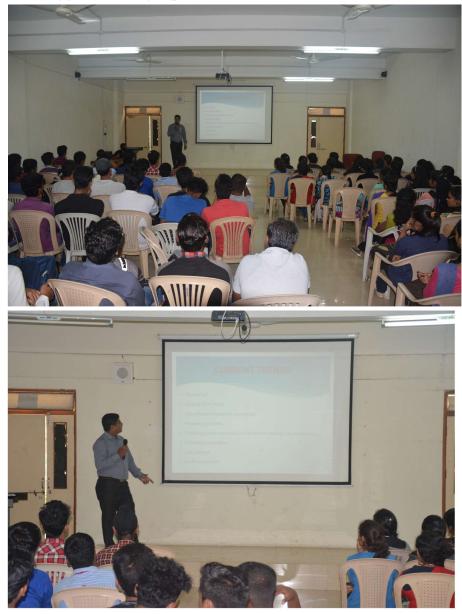

### Geotagged Photographs

### About the Activity

Workshop on " Research Methodology: Concepts and Applications"

Was conducted by Department of Science for the SYB.sc CS and TYBSc CS students.

The purpose of the workshop was to provide academic and practical knowledge to the students regarding How to go about research .

The speaker covered different aspects of research such as review of literature, objective formulation.data collection through questionnaire, hypotheses testing, data analysis and report writing.

These sessions helped the students in conducting good research, analysing case studies and writing quality research papers.