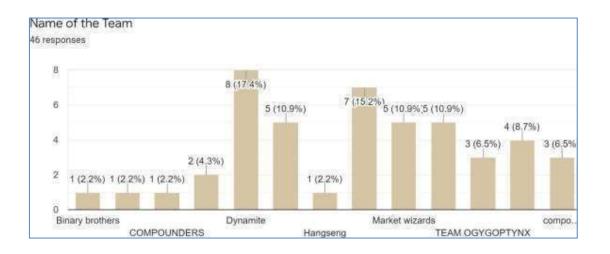

------------------------------------------|--------------------|------------|
| lst                 | Mr. Shantanu Rajesh                                      |                    | ТҮВСОМ     |
| 151                 | Dynamite                                                 | Ms. Sharon Shaji   | I I DCOIVI |
| 2nd                 | id Indiana Traders Mr. Debangshu Das<br>Mr. Aniket Godha |                    | FYBBA      |
| 2110                |                                                          |                    |            |
| 2 nd                | Dinam, Duothana                                          | Mr. Hirday Kothari | SVDDA (ID) |
| 3rd Binary Brothers |                                                          | Mr. Yash Chopra    | SYBBA (IB) |



#### Attendance







#### **Geotagged Photographs**





a.Do (Baox)

a.oo (saes)

.

A \$60 (asing)

A not family

### **Feedback Summary**

On the scale of 1 to 5, rate this activity. 8 responses



| Name of the<br>Team | Share your thoughts on the conduct of such activities for the students of business and management.                                                                                                                   | Suggestions, Recommendations or<br>Comments                                                                                                                                                                                                                                                                                                              |
|---------------------|-----