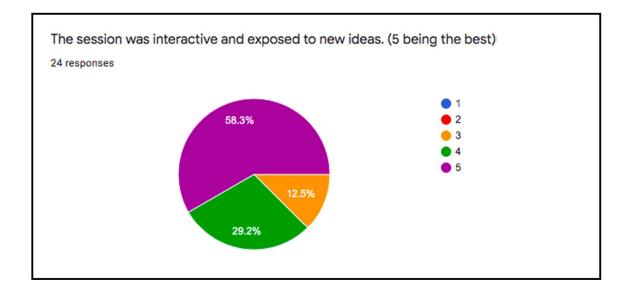

1       | 0       | 0     | 2      | 50.00  | 50.00    |                                                |
| 81    | 2677      | SAJGURE VAJBHAV SURYAKANT                                 | 0       | 2       | 0       | 0     | 2      | 0.00   | 0.00     |                                                |
| 82    | 2678      | SAJGURE VISHAL SURYAKANT                                  | 0       | 2       | 0       | 0     | 2      | 0.00   | 0.00     |                                                |
|       |           | Total                                                     | 6 97.56 | 102.44  | 0.00    | 0.00  | 200.00 | 48.78  | 48.78    |                                                |



## **Geotagged Photographs**







### **Feedback Summary**





C

SILE

Certainat

1













What kind of sessions would you like to have in near future?

7 responses

similar session with a wide variety of faculty.

More on investment , and managing money

Finance related

.

A session on how stalk market works or how shares work

More related to finance

More regarding such experiences



# **CHRIST COLLEGE - PUNE**

# Department of Commerce

| Guest L | ecture On 'Data Analysis In Research Methodology' |  |  |  |  |  |  |  |  |  |
|---------|---------------------------------------------------|--|--|--|--|--|--|--|--|--|
|         | Class: TYBBA                                      |  |  |  |  |  |  |  |  |  |
|         | Date: 11/02/2022 Time: 11am to 1 pm               |  |  |  |  |  |  |  |  |  |
|         | Speaker: Prof. Sushil Sawant                      |  |  |  |  |