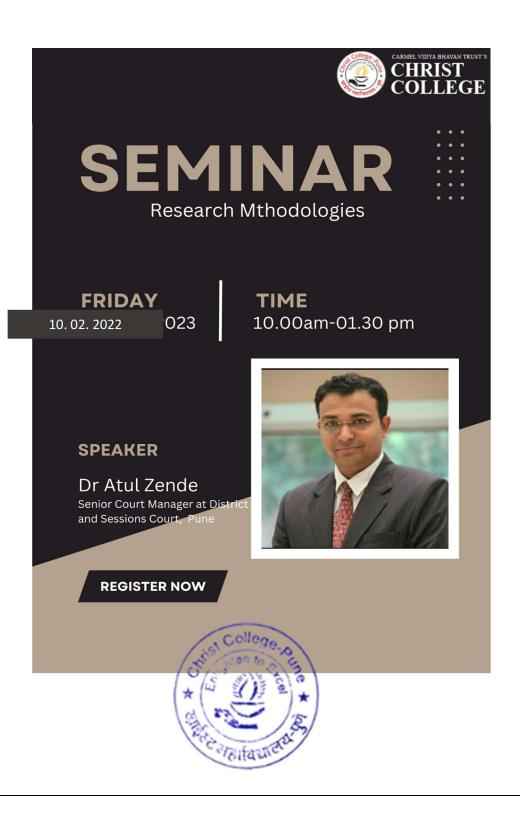

## Activity Report

Type of Activity: Workshops

Activity Name: Workshop on Quantitative Research Methodology

Date of the Activity: 15 February 2022

**Activity Co-Ordinator: Department of Management** 

### About the Activity

Report of "Workshop on Quantitative Research Methodology"

One day Workshop on "Research Methodology and writing practices" wasorganized by Christ college Pune, on 15th Februart 2022.

Mr. Iyengar discussed about the main area of discussion on characteristics, Types, and steps of research variables, title, and objective writing. The main aimwas to focus on Methodology in research.

Research is defined as the systematic method to resolve a research problem through data gathering using various techniques, providing an interpretation ofdata gathered and drawing conclusions about the research data. Essentially, a research methodology is the blueprint of a research or study.

### About the Resource Person

Indian Air Force (Air Warrior veteran - 16 years)

32+ years of total work experience [Industry-21.5 years; Teaching: 10 years] UGC-NET (Management ) Qualified Lecturer (Assistant Professor) since 2011 10+ years of teaching and research (Specialization – Marketing & SCM) Research interests – Lean & Agile, Adv. SCM, Omni-channel, Mixed Methods (Publications: 10, Citations: 41, h-index: 4, i10 index – 1)