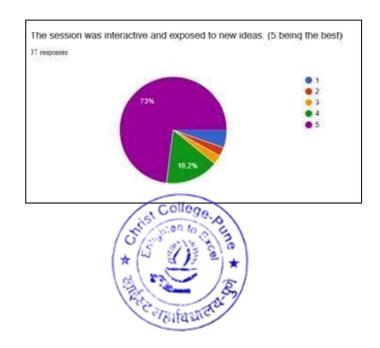

| Present |  |  |  |
| 41 | SHREYASH BHASKAR GOVANDE      | Present |  |  |  |
| 42 | SHRUTI SRINIVAS RAO           | Present |  |  |  |
| 43 | SHWETA SANTOSH ATHAVLE        | Present |  |  |  |
| 44 | SNEHA MAJUMDAR                | Present |  |  |  |
| 45 | STUTI SANJAY GAIKWAD          | Present |  |  |  |
| 46 | SUBECHA CHHETRI               | Present |  |  |  |
| 47 | TANVI KAUSHIK                 | Present |  |  |  |
| 48 | THOMAS CS                     | Present |  |  |  |
| 49 | VIDDHANT ARUN INKAR           | Present |  |  |  |
| 50 | YASHRAJ ANIL CHAUDHARY        | Present |  |  |  |
| 51 | YOHAAN MATHEW VARGHESE        | Present |  |  |  |
| 52 | AWALE ANUSHIKA ANIL           | Present |  |  |  |



## Geotagged Photographs









### **Feedback Summary**

















## List of the Participants

| r No. | Student Name