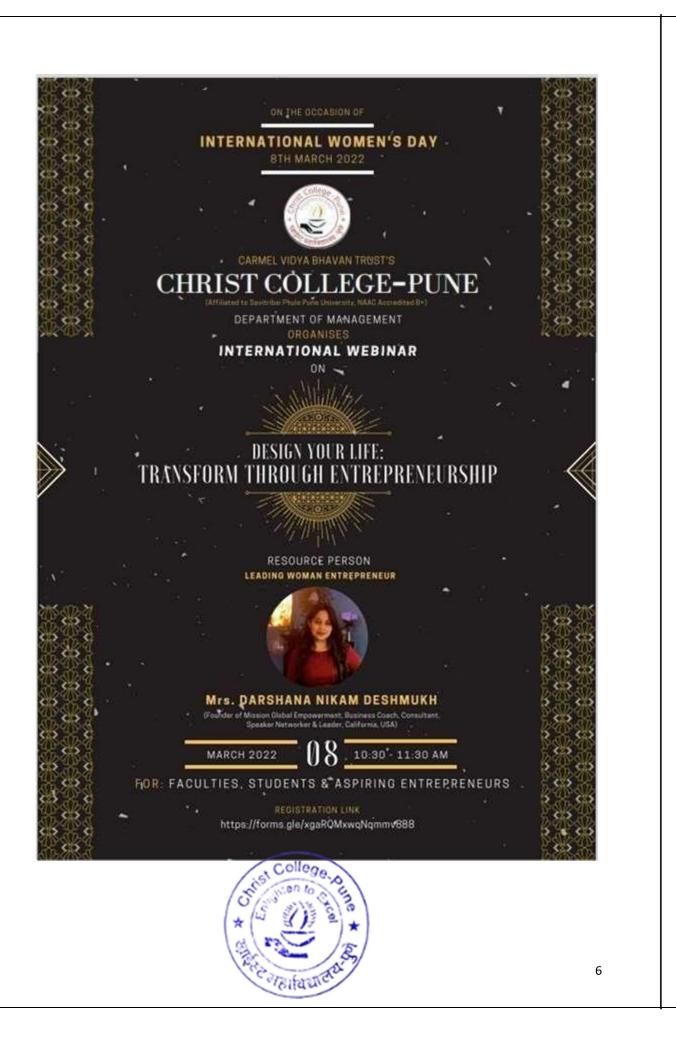

## **Activity Report**

Type of Activity: Webinar

Activity Name: "Design Your Life: Transform Through Entrepreneurship"

Date of the Activity: 08th of March 2022

### General Report:

The Department of Management had organized an International Webinar on 08<sup>th</sup> of March 2022, on the occasion of Women"s Day for the faculty, students and aspiring entrepreneurs of Christ College, Pune. Mrs. Darshana Nikam Deshmukh, founder of Mission Global Empowerment, Business Coach, Consultant, Speaker, Networker and Leader, California, U.S.A, was the resource person for the International Webinar conducted.

The Webinar was focused on the topic, "Design Your Life: Transform Through Entrepreneurship" through online platform.

#### About the Resource Person

Mrs. Darshana Nikam Deshmukh is a social entrepreneur, business coach consultant, speaker networker and leader. She is the founder of Mission Global empowerment, USA, California. Mrs. Darshana has a master"s degree in HR Management. She workedfor theleading Banks and IT companies for several years and today she chooses to be a full- time entrepreneur. She has been a part of the AMMI Parivar Global Marathi platform and representing USA NRI. From the past 9 years travelling across the globe her vision was to add value to people"s life and the Global Empowermentplatform was built up with the aim to improve the livelihood and increase economical and social standards and help the people globally to develop entrepreneur skills, leadership, knowledge, confidence andthe ability to perform.