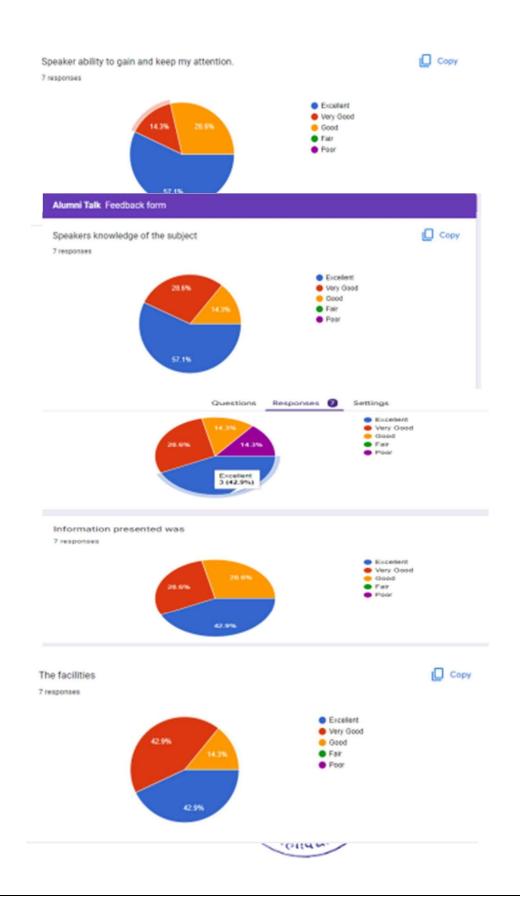

| Lanson    |
| 25         | Satyam Chhogaram Sutar                     | Gareath   |
| 26         | Saurabh Ramesh Jadhav                      | there     |
| 27         | sher mohammed                              | Acertos.  |
| 28         | Tejas Vaibbhav WAINDAYSKAR                 | 10-3      |
| 29         | Utsav Sunil Shah                           | Vitsal    |
| 30         | Valshnavi Rakesh Ahir                      | the       |
| 31         | Wilson Ivan Dsouza                         | O gorg    |
| 32         | Akash Balasaheb Suratwale                  | Apan      |
| 33         | NIKHIL SUJIT MATE                          | more      |
| 34         | BANGAR ADITYA BALU                         | Fall.     |



#### Photos:





#### Summary / Feedback: