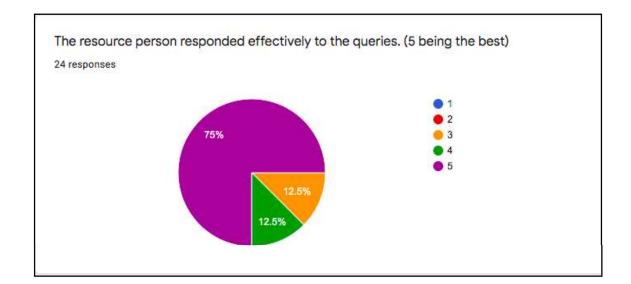

| 1       | 0       | 0     | 2      | 50.00  | 50.00    |                                                |
| 81    | 2677      | SAJGURE VAJBHAV SURYAKANT                                 | 0       | 2       | 0       | 0     | 2      | 0.00   | 0.00     |                                                |
| 82    | 2678      | SAJGURE VISHAL SURYAKANT                                  | 0       | 2       | 0       | 0     | 2      | 0.00   | 0.00     |                                                |
|       |           | Total                                                     | 6 97.56 | 102.44  | 0.00    | 0.00  | 200.00 | 48.78  | 48.78    |                                                |



## **Geotagged Photographs**







### **Feedback Summary**





C

SILE

Certainat

1













What kind of sessions would you like to have in near future?

7 responses

similar session with a wide variety of faculty.

More on investment , and managing money

Finance related

.

A session on how stalk market works or how shares work

More related to finance

More regarding such experiences



# **CHRIST COLLEGE - PUNE**

# Department of Commerce

| Guest L | ecture On 'Data Analysis In Research Methodology' |  |  |  |  |  |  |  |  |  |
|---------|---------------------------------------------------|--|--|--|--|--|--|--|--|--|
|         | Class: TYBBA                                      |  |  |  |  |  |  |  |  |  |
|         | Date: 11/02/2022 Time: 11am to 1 pm               |  |  |  |  |  |  |  |  |  |
|         | Speaker: Prof. Sushil Sawant                      |  |