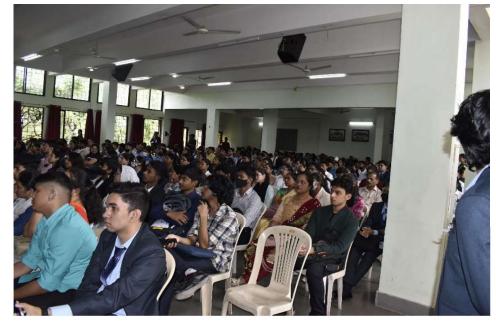

### General Report:

The Department of Management had organized an International Webinar on 08<sup>th</sup> of March 2022, on the occasion of Women"s Day for the faculty, students and aspiring entrepreneurs of Christ College, Pune. Mrs. Darshana Nikam Deshmukh, founder of Mission Global Empowerment, Business Coach, Consultant, Speaker, Networker and Leader, California, U.S.A, was the resource person for the International Webinar conducted.

### **Geotagged Photographs**