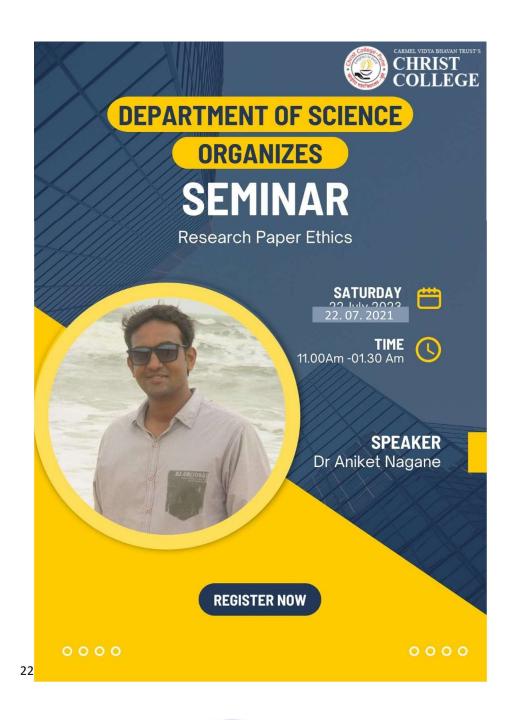

# **CHRIST COLLEGE – PUNE**

Academic Year: 2021 - 2022

**Department of Science** 

## Activity Report

Type of Activity: Workshops

Activity Name: Online Workshop on "Research Methodology: Concepts and Applications"

Date of the Activity: 15 February 2022

Activity Co-Ordinator: Department of Science

### About the Activity

Workshop on " Research Methodology: Concepts and Applications"

Was conducted by Department of Science for the SYB.sc CS and TYBSc CS students.

The purpose of the workshop was to provide academic and practical knowledge to the students regarding How to go about research .