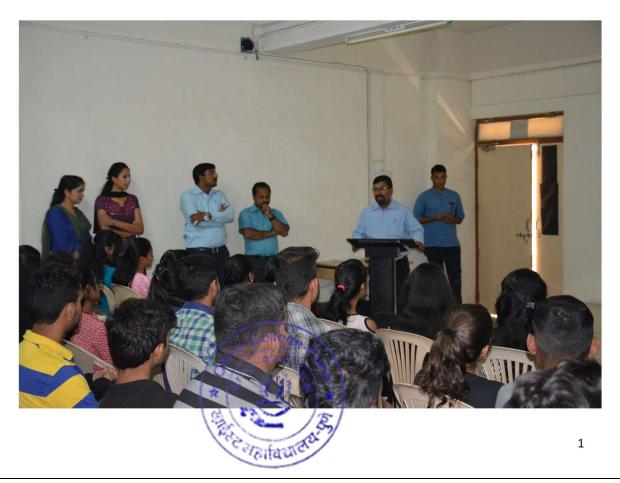

s as guest faculty & trainer. His experience in uplifting students identifying their potentials makes him a unique teacher. His keen interest in implementing innovative methods in teaching. He teaches at St.Vincent College of Commerce and associated to a number of educational institutions across the country.



**Circular / Notice / Brochure** 

August 24th 2021

### NOTICE DEPARTMENT OF MANAGEMENT

All students of SYBBA are hereby informed that there will be a workshop on **Qualitative Research Methodology** on 26th August 2021.

Attendance is mandatory.

Contact the Class In-charges for further instructions.

Resource Person – Dr. Gilby John

Deepa Sujith (HoD Department of Management)



## **Geotagged Photographs**



### Dr. Gilby addressing the students

### Students in the session



### List of the Participants

| 3 MAYANK ASHISH KASHYAP               | Maypen      | Sr.<br>No          | Student Name