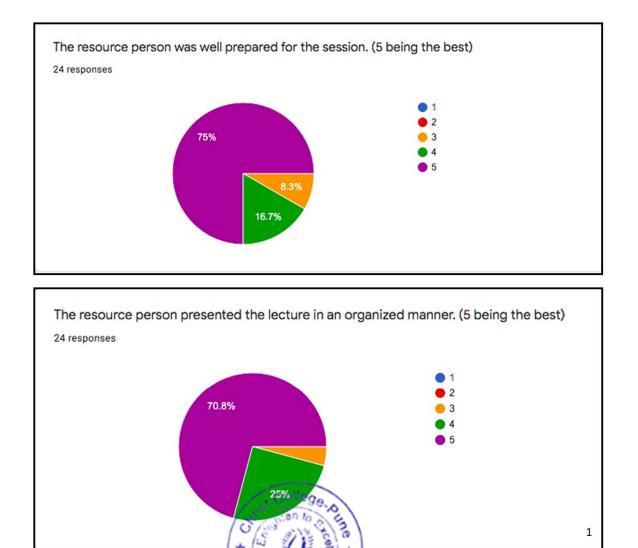

| 1       | 1       | 0       | 0     | 2      | 50.00  | 50.00    |                                                |
| 81    | 2677      | SAJGURE VAJBHAV SURYAKANT                                 | 0       | 2       | 0       | 0     | 2      | 0.00   | 0.00     |                                                |
| 82    | 2678      | SAJGURE VISHAL SURYAKANT                                  | 0       | 2       | 0       | 0     | 2      | 0.00   | 0.00     |                                                |
|       |           | Total                                                     | 6 97.56 | 102.44  | 0.00    | 0.00  | 200.00 | 48.78  | 48.78    |                                                |



## **Geotagged Photographs**







### **Feedback Summary**





C

SILE

Certainat

1













What kind of sessions would you like to have in near future?

7 responses

similar session with a wide variety of faculty.

More on investment , and managing money

Finance related

.

A session on how stalk market works or how shares work

More related to finance

More regarding such experiences



# **CHRIST COLLEGE - PUNE**

# Department of Commerce

| Guest L | ecture On 'Data Analysis In Research Methodology' |  |  |  |  |  |  |  |  |  |
|---------|---------------------------------------------------|--|--|--|--|--|--|--|--|--|
|         | Class: TYBBA                                      |  |  |  |  |  |  |  |  |  |
|         | Date: 11/02/2022 Time: 11am to 1 pm               |  |  |  |  |  |  |  |  |  |
|         | Speaker: Prof. Sushil Sawant