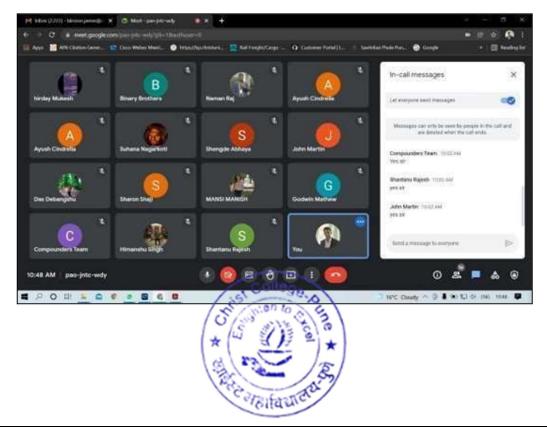

### General Report:

The Department of Management had organized an International Webinar on 08<sup>th</sup> of March 2022, on the occasion of Women"s Day for the faculty, students and aspiring entrepreneurs of Christ College, Pune. Mrs. Darshana Nikam Deshmukh, founder of Mission Global Empowerment, Business Coach, Consultant, Speaker, Networker and Leader, California, U.S.A, was the resource person for the International Webinar conducted.

The Webinar was focused on the topic, "Design Your Life: Transform Through Entrepreneurship" through online platform.