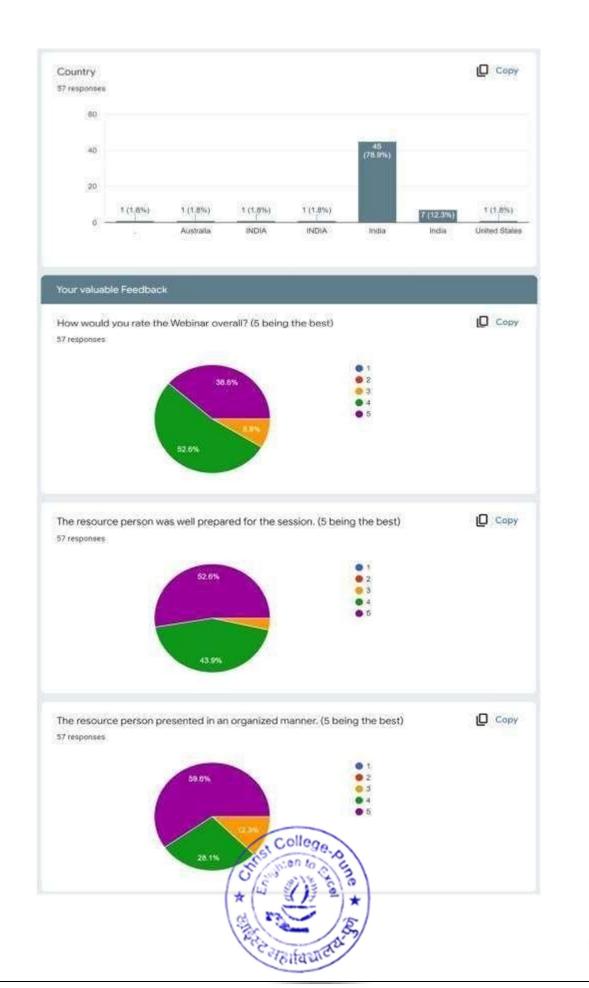

Dear Ma'am,

We are extremely grateful for the insightful and knowledge enriching session conducted for the International Webinar on **'Design your life: Transform through Entrepreneurship'** on the occasion of International Women's on 8<sup>th</sup> March, 2022. It was highly informative and motivational session for the students, faculties and aspiring entrepreneurs. Participants are benefited from your views on the topic and gained an in-depth understanding on the same.

We sincerely appreciate your efforts in delivering it in a comprehensive manner.

Looking forward to associate with you in future too.

Yours Sincerely,

Dr (Fr) Sony J. Chundattu (CMI)

Principal Carmel Vidya Bhavan Trust's Christ College, Pune.



Taifara

### **Certificate**



### **Geotagged Photographs**













## List of the Participants

| Student      | Christ college Pune                                                                                                                                                                                                                                                                                                                                                                                                                                                                                                                                                                          |
|--------------|---------------------------------------------------------------------------------------------------------------------------------------------------------------