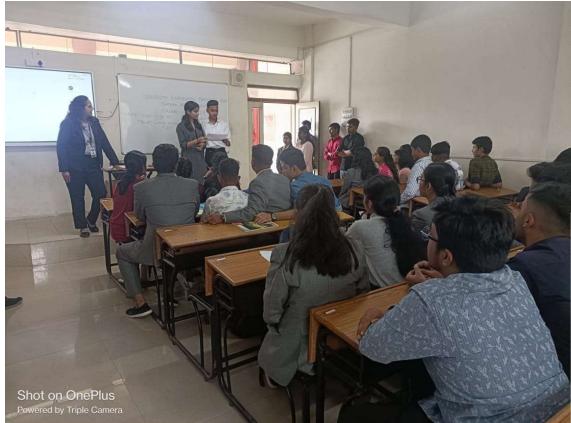

| Samson Sagairaj Harry                      | Lanson    |
| 25         | Satyam Chhogaram Sutar                     | Gareath   |
| 26         | Saurabh Ramesh Jadhav                      | there     |
| 27         | sher mohammed                              | Acertos.  |
| 28         | Tejas Vaibbhav WAINDAYSKAR                 | 10-3      |
| 29         | Utsav Sunil Shah                           | Vitsal    |
| 30         | Valshnavi Rakesh Ahir                      | the       |
| 31         | Wilson Ivan Dsouza                         | O gorg    |
| 32         | Akash Balasaheb Suratwale                  | Apan      |
| 33         | NIKHIL SUJIT MATE                          | more      |
| 34         | BANGAR ADITYA BALU                         | Fall.     |



#### Photos:





#### Summary / Feedback: