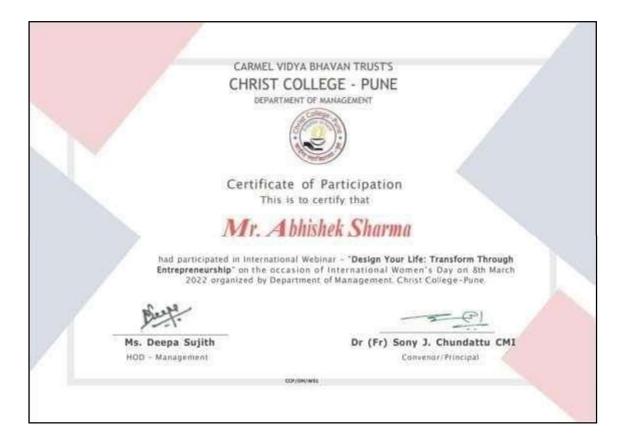

nia, USA.

Subject - Letter of Gratitude

Dear Ma'am,

We are extremely grateful for the insightful and knowledge enriching session conducted for the International Webinar on **'Design your life: Transform through Entrepreneurship'** on the occasion of International Women's on 8<sup>th</sup> March, 2022. It was highly informative and motivational session for the students, faculties and aspiring entrepreneurs. Participants are benefited from your views on the topic and gained an in-depth understanding on the same.

We sincerely appreciate your efforts in delivering it in a comprehensive manner.

Looking forward to associate with you in future too.

Yours Sincerely,

Dr (Fr) Sony J. Chundattu (CMI)

Principal Carmel Vidya Bhavan Trust's Christ College, Pune.



Taifara

### **Certificate**



### **Geotagged Photographs**













## List of the Participants

| Student      | Christ college Pune                                                                                                                                                                                                                                                                                                                                                                                                                                                                                                                                                                          |
|--------------|----------------------------------------------------------------------------------------------------------------------