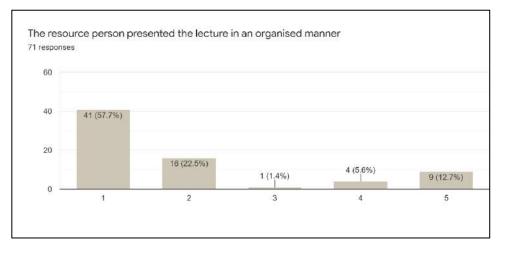

The webinar started off with the speakers sharing their expertise and their knowledge on the impact media has had in the modern day world. Since the panel consisted of speakers from diversified areas of media, each of them shared the opportunities they believed existed in the media world and how these opportunities could be tapped. The speakers also discussed how one should be ethical when practicing in the media field. The Q&A session post the webinar brought out further interesting information with regard to the field.

### Learning Outcome

- Understand and implement the practice of sharing validated information.
- Give rise to future media specialists, advertisers and journalists.

Mrs. Deepa Sujith IQAC Coordinator

Mrs. Milu C. Das Placement Coordinator