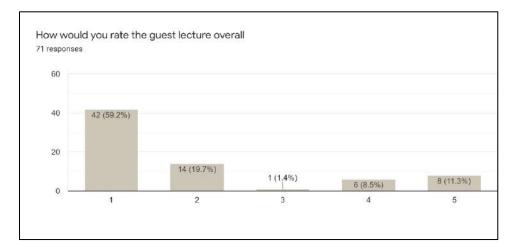

The webinar started off with the speakers sharing their expertise and their knowledge on the impact media has had in the modern day world. Since the panel consisted of speakers from diversified areas of media, each of them shared the opportunities they believed existed in the media world and how these opportunities could be tapped. The speakers also discussed how one should be ethical when practicing in the media field. The Q&A session post the webinar brought out further interesting information with regard to the field.

### Learning Outcome

- Understand and implement the practice of sharing validated information.
- Give rise to future media specialists, advertisers and journalists.

Mrs. Deepa Sujith IQAC Coordinator

Mrs. Milu C. Das Placement Coordinator