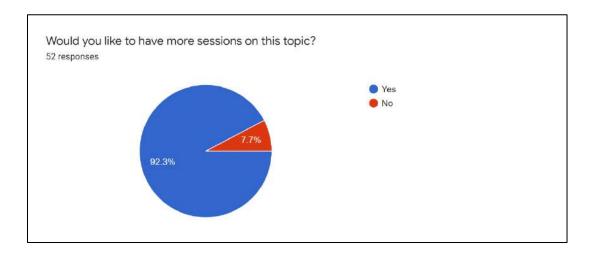

She shared her knowledge on the topic of Tax Audit – features, legal aspects, objectives and types of tax audits. Around 58 students participated in this virtual lecture of one hour. The session was informative and helped the students to get a clear picture of forensic accounting and its importance.