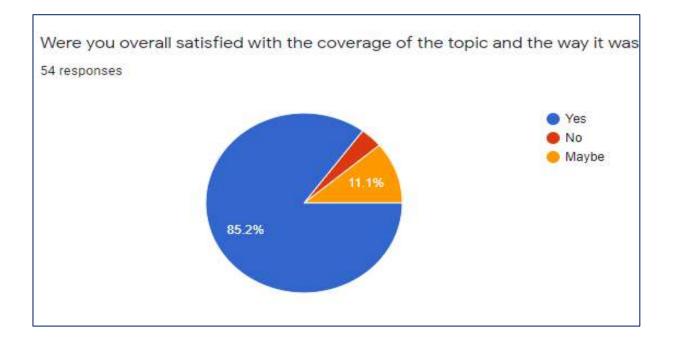

The webinar started off with the speakers sharing their expertise and their knowledge on the impact media has had in the modern day world. Since the panel consisted of speakers from diversified areas of media, each of them shared the opportunities they believed existed in the media world and how these opportunities could be tapped. The speakers also discussed how one should be ethical when practicing in the media field. The Q&A session post the webinar brought out further interesting information with regard to the field.

### Learning Outcome

- Understand and implement the practice of sharing validated information.
- Give rise to future media specialists, advertisers and journalists.

Mrs. Deepa Sujith IQAC Coordinator

Mrs. Milu C. Das Placement Coordinator