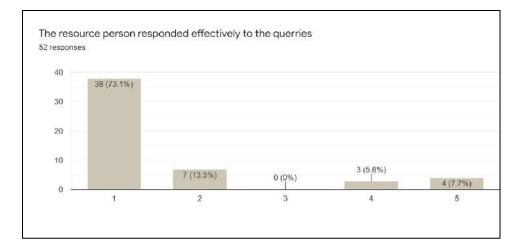

She shared her knowledge on the topic of Tax Audit – features, legal aspects, objectives and types of tax audits. Around 58 students participated in this virtual lecture of one hour. The session was informative and helped the students to get a clear picture of forensic accounting and its importance.