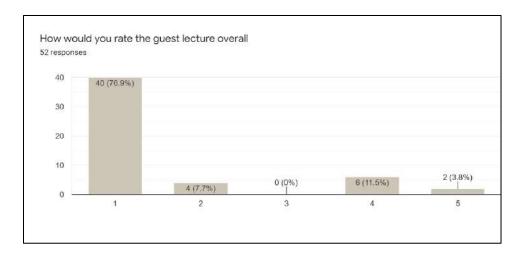

### Virtual Guest Lecture

Department of commerce, Christ College, Pune organized an online guest lecture on Tax Audit for the students of T.Y.B.Com on 31st of March 2021.The session was conducted using Google meet platform. The resource person for the session was Dr. Gowri Menon, Assistant Professor Department of Management – Symbiosis Centre for Management Studies Pune.

She shared her knowledge on the topic of Tax Audit – features, legal aspects, objectives and types of tax audits. Around 58 students participated in this virtual lecture of one hour. The session was informative and helped the students to get a clear picture of forensic accounting and its importance.