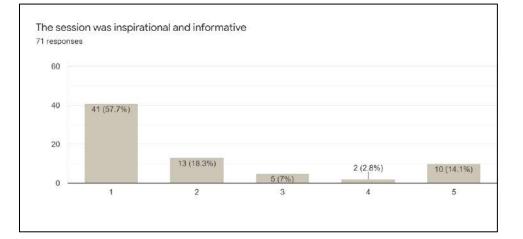

She shared her knowledge on the topic of Tax Audit – features, legal aspects, objectives and types of tax audits. Around 58 students participated in this virtual lecture of one hour. The session was informative and helped the students to get a clear picture of forensic accounting and its importance.