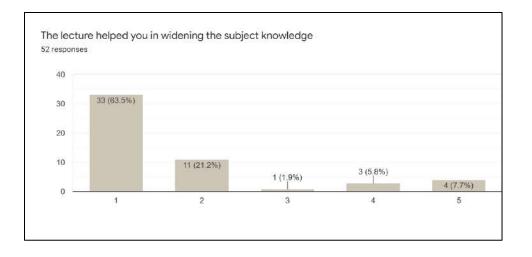

She shared her knowledge on the topic of Tax Audit – features, legal aspects, objectives and types of tax audits. Around 58 students participated in this virtual lecture of one hour. The session was informative and helped the students to get a clear picture of forensic accounting and its importance.