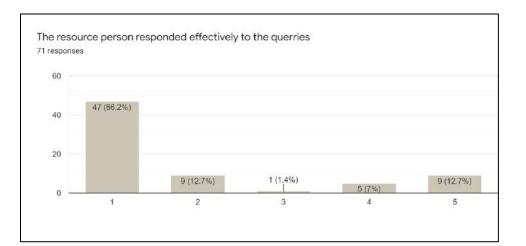

The webinar started off with the speakers sharing their expertise and their knowledge on the impact media has had in the modern day world. Since the panel consisted of speakers from diversified areas of media, each of them shared the opportunities they believed existed in the media world and how these opportunities could be tapped. The speakers also discussed how one should be ethical when practicing in the media field. The Q&A session post the webinar brought out further interesting information with regard to the field.

### Learning Outcome

- Understand and implement the practice of sharing validated information.
- Give rise to future media specialists, advertisers and journalists.

Mrs. Deepa Sujith IQAC Coordinator

Mrs. Milu C. Das Placement Coordinator