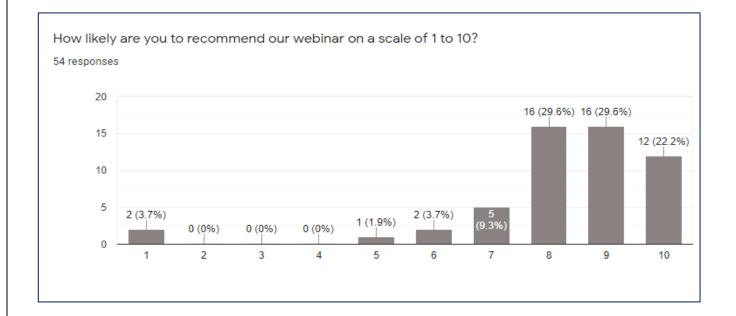

### Learning Outcome

- Understand and implement the practice of sharing validated information.
- Give rise to future media specialists, advertisers and journalists.

Mrs. Deepa Sujith IQAC Coordinator

Mrs. Milu C. Das Placement Coordinator