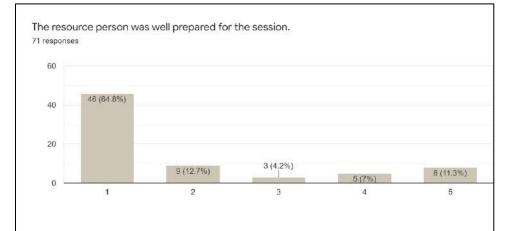

The webinar started off with the speakers sharing their expertise and their knowledge on the impact media has had in the modern day world. Since the panel consisted of speakers from diversified areas of media, each of them shared the opportunities they believed existed in the media world and how these opportunities could be tapped. The speakers also discussed how one should be ethical when practicing in the media field. The Q&A session post the webinar brought out further interesting information with regard to the field.

### Learning Outcome

- Understand and implement the practice of sharing validated information.
- Give rise to future media specialists, advertisers and journalists.

Mrs. Deepa Sujith IQAC Coordinator

Mrs. Milu C. Das Placement Coordinator