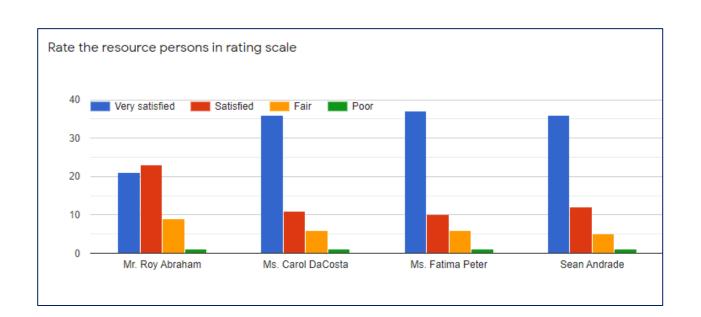

# SPEAKERS

**Roy Abraham** 

Media Consultant, Pune

# Carol Andrade

Dean (SPICE) Programme Head - Journalism

# Margaret DaCosta

**Programme Director** Advertising and IMC Public Relations & Corp. Comm(SPICE)

## Fatima Peter

Senior Sub Editor. Hindustan Times ,Pune

## Sean Andrade

Faculty Digital Marketing (SPICE) Marketing Manager at Acadevo Education Social Media Marketing Lead at AyeLabs PVT LTD.

A stimute 14

### **Speakers**

- Roy Abraham, Media Consultant, Pune
- Carol Andrade, Dean (SPICE) and Programme Head Journalism
- Margaret DaCosta, Programme Director, Advertising and IMC, Public Relations & Corp. Comm (SPICE)
- Fatima Peter, Senior Sub Editor of Hindustan Times, Pune
- Sean Adrade, Faculty Digital Marketing (SPICE)