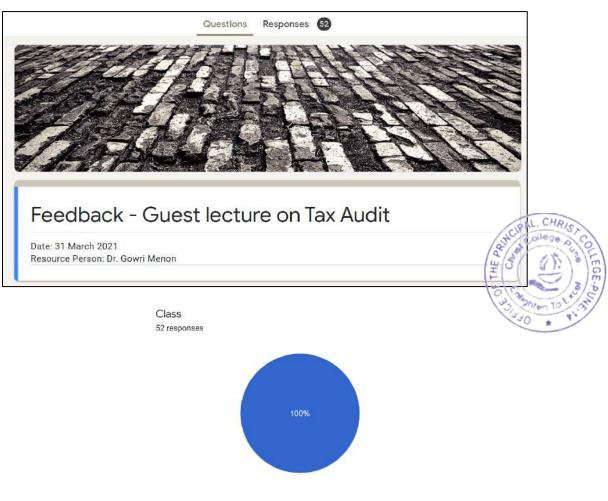

### Virtual Guest Lecture

Department of commerce, Christ College, Pune organized an online guest lecture on Tax Audit for the students of T.Y.B.Com on 31st of March 2021.The session was conducted using Google meet platform. The resource person for the session was Dr. Gowri Menon, Assistant Professor Department of Management – Symbiosis Centre for Management Studies Pune.

She shared her knowledge on the topic of Tax Audit – features, legal aspects, objectives and types of tax audits. Around 58 students participated in this virtual lecture of one hour. The session was informative and helped the students to get a clear picture of forensic accounting and its importance.