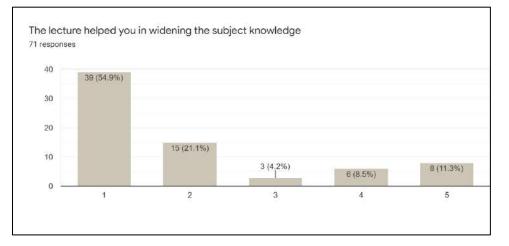

She shared her knowledge on the topic of Tax Audit – features, legal aspects, objectives and types of tax audits. Around 58 students participated in this virtual lecture of one hour. The session was informative and helped the students to get a clear picture of forensic accounting and its importance.