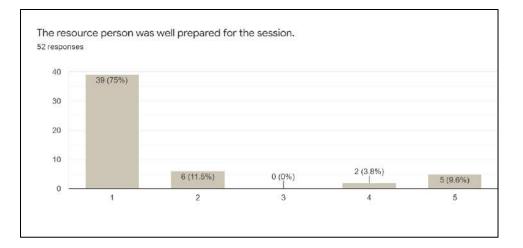

She shared her knowledge on the topic of Tax Audit – features, legal aspects, objectives and types of tax audits. Around 58 students participated in this virtual lecture of one hour. The session was informative and helped the students to get a clear picture of forensic accounting and its importance.