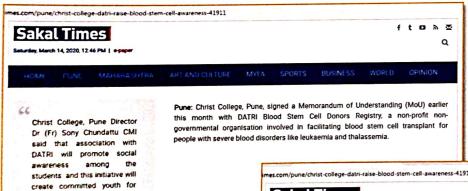

#### MEDIA COVERAGE

healthissuesindia.com/2019/10/08/isatri-and-christ-college-to-raise-awareness-of-blood-diseases-in-pune/

YOU ARE HERE HOME / FEATURED / DATH AND CHRIST COLLEGE TO RAISE AWARENESS OF BLOOD DISEASES IN PURE

# DATRI and Christ College to raise awareness of blood diseases in Pune

OCTOBER 8, 2010 BY KEREAN WATTE - 1 COMMENTS

D001000 -

4)

Voiced by Amazon Polls

healthissuesindia.com/2019/10/08/datri-and-christ-college-to-raise-awareness-of-blood-diseases-in-pune/

w 17

HEALTH ISSUES INDIA

Share / Save El y

Christ College in Pune and online blood stem cell donor database DATRI will collaborate to raise awareness of blood disorders such as blood cancers and thalassemia which require

blood stem cell transplants.

\*There are large (numbers) of patients suffering from blood cancer and thalassemia major

among others for which the last resort is blood stem cell transplant, said Christ College coordinator Priya Wahab. \*For patients who could not find a match within their family the only hope is registries like DATRI. We will support DATRI to help spread awareness and save lives of many such patients.\*