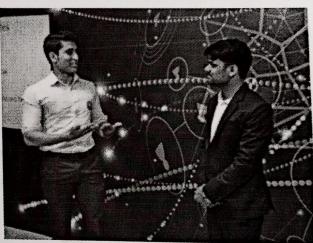

# CHRIST COLLEGE - PUNE NSS

**BLOOD STEM CELL DONATION WORKSHOP** 

#### BLOOD STEM CELL DONATION WORKSHOP