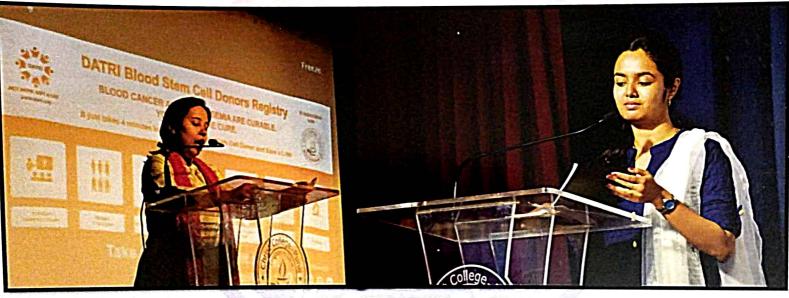

#### **BLOOD STEM CELL DONATION SEMINAR**

DATE: 03<sup>nd</sup> October, 2019

**DURATION: 2 hours** 

Beneficiary: 100

Volunteers' Participation: 50

Blood and blood cells are a very important part of the human body. The transportation of food and other essential nutrients to every part of the body is carried out by the blood. Therefore it is one of the most essential element of the human body. The act of donating blood has been very important in saving a life as per the health sector is concerned. To throw light on the importance of blood stem cell donation and its need and requirement in recent times, a team from Datri, a non-profit organization conducted a workshop in Christ College. This workshop was conducted for the entire college so that every student and staff member can understand the need and importance of Blood Stem Cell Donation. As of now, only 10 million people across the globe have voluntarily donated their blood stem cells out of which only 5.5 lakh people are from India. The session turned out to be quite helpful as around 85 students registered to donate their blood stem cells and even got a test done for further assessment.

### BLOOD STEM CELL DONATION WORKSHOP

### **GUEST LECTURE BY**

#### Mrs Dipali Prabhu

CARMEL VIDYA BHAVAN TRUST'S