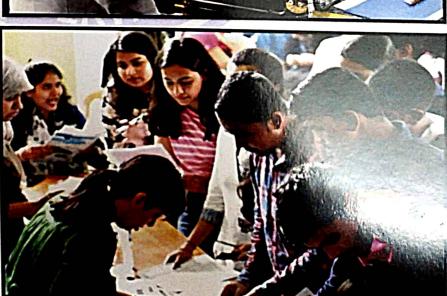

#### **BLOOD STEM CELL DONATION SEMINAR**

DATE: 03<sup>nd</sup> October, 2019

**DURATION: 2 hours** 

Beneficiary: 100

Volunteers' Participation: 50

Blood and blood cells are a very important part of the human body. The transportation of food and other essential nutrients to every part of the body is carried out by the blood. Therefore it is one of the most essential element of the human body. The act of donating blood has been very important in saving a life as per the health sector is concerned. To throw light on the importance of blood stem cell donation and its need and requirement in recent times, a team from Datri, a non-profit organization conducted a workshop in Christ College. This workshop was conducted for the entire college so that every student and staff member can understand the need and importance of Blood Stem Cell Donation. As of now, only 10 million people across the globe have voluntarily donated their blood stem cells out of which only 5.5 lakh people are from India. The session turned out to be quite helpful as around 85 students registered to donate their blood stem cells and even got a test done for further assessment.

# CHRIST COLLEGE - PUNE NSS

**BLOOD STEM CELL DONATION WORKSHOP** 