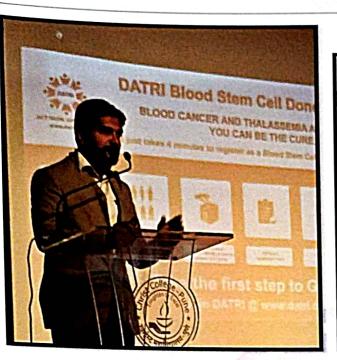

#### **BLOOD STEM CELL DONATION SEMINAR**

DATE: 03<sup>nd</sup> October, 2019

**DURATION: 2 hours** 

Beneficiary: 100

Volunteers' Participation: 50

Blood and blood cells are a very important part of the human body. The transportation of food and other essential nutrients to every part of the body is carried out by the blood. Therefore it is one of the most essential element of the human body. The act of donating blood has been very important in saving a life as per the health sector is concerned. To throw light on the importance of blood stem cell donation and its need and requirement in recent times, a team from Datri, a non-profit organization conducted a workshop in Christ College. This workshop was conducted for the entire college so that every student and staff member can understand the need and importance of Blood Stem Cell Donation. As of now, only 10 million people across the globe have voluntarily donated their blood stem cells out of which only 5.5 lakh people are from India. The session turned out to be quite helpful as around 85 students registered to donate their blood stem cells and even got a test done for further assessment.

#### BLOOD STEM CELL DONATION WORKSHOP

#### **GUEST LECTURE BY**

#### Mr Aby Sam John

CARMEL VIDYA BHAVAN TRUST'S