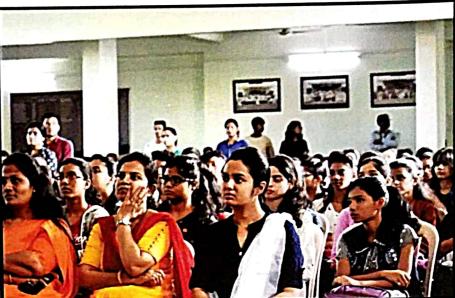

#### **BLOOD STEM CELL DONATION SEMINAR**

DATE: 03<sup>nd</sup> October, 2019

**DURATION: 2 hours** 

Beneficiary: 100

Volunteers' Participation: 50

Blood and blood cells are a very important part of the human body. The transportation of food and other essential nutrients to every part of the body is carried out by the blood. Therefore it is one of the most essential element of the human body. The act of donating blood has been very important in saving a life as per the health sector is concerned. To throw light on the importance of blood stem cell donation and its need and requirement in recent times, a team from Datri, a non-profit organization conducted a workshop in Christ College. This workshop was conducted for the entire college so that every student and staff member can understand the need and importance of Blood Stem Cell Donation. As of now, only 10 million people across the globe have voluntarily donated their blood stem cells out of which only 5.5 lakh people are from India. The session turned out to be quite helpful as around 85 students registered to donate their blood stem cells and even got a test done for further assessment.