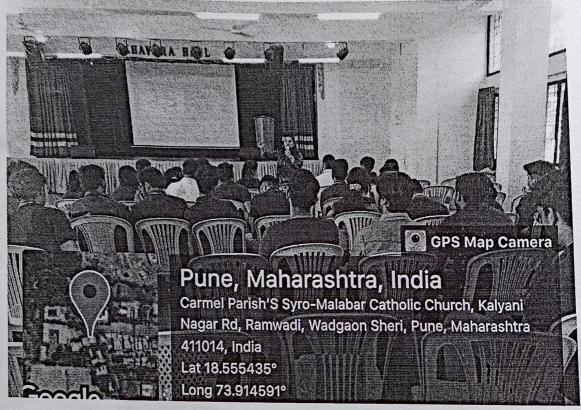

#### **BLOOD STEM CELL DONATION SEMINAR**

DATE: 03<sup>nd</sup> October, 2019

**DURATION: 2 hours** 

Beneficiary: 100

Volunteers' Participation: 50

Blood and blood cells are a very important part of the human body. The transportation of food and other essential nutrients to every part of the body is carried out by the blood. Therefore it is one of the most essential element of the human body. The act of donating blood has been very important in saving a life as per the health sector is concerned. To throw light on the importance of blood stem cell donation and its need and requirement in recent times, a team from Datri, a non-profit organization conducted a workshop in Christ College. This workshop was conducted for the entire college so that every student and staff member can understand the need and importance of Blood Stem Cell Donation. As of now, only 10 million people across the globe have voluntarily donated their blood stem cells out of which only 5.5 lakh people are from India. The session turned out to be quite helpful as around 85 students registered to donate their blood stem cells and even got a test done for further assessment.