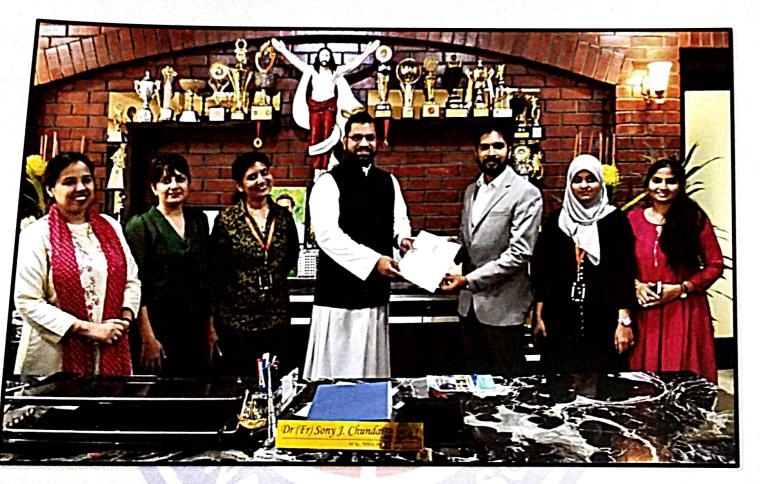

| China        | 50.        | JYOTIKA NEGI                           |          |



# CHRIST COLLEGE - PUNE NSS



**BLOOD STEM CELL DONATION WORKSHOP** 

















### **CHRIST COLLEGE - PUNE**

NSS

SIGNING OF MOU

WITH DATRI









#### BLOOD STEM CELL DONATION WORKSHOP

#### **GUEST LECTURE BY**

#### Mr Aby Sam John



CARMEL VIDYA BHAVAN TRUST'S

### CHRIST COLLEGE - PUNE

(Affiliated to the Savitribai Phule Pune University)
ID-No. PU/PN/ASC/269/2007, College Code-829
26/4A, Sainikwadi, Vadgaon Sheri, Pune 411 014.
Accredited by NAAC with 'B+' Grade

f. No. CCP/542/2019

Date: 3rd October 2019

To, Aby Sam John Director, Datri Kerala, India

Subject: Letter of Appreciation

Respected Sir,

Thank you very much for conducting an informative session on "Stem Cell Preservation" for our students at Christ College – Pune on 3<sup>rd</sup> October 2019.

Our students very well received the talk in a lively and interactive manner.

Looking forward for such sessions in future as well.

Yours sincerely,

Director/ Pri