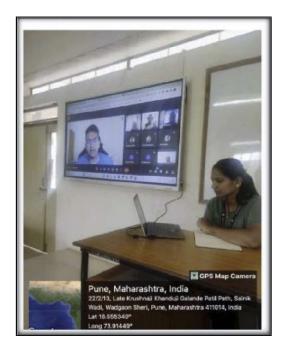

Activity Name: Webinar On Research Ethics & Plagiarism

Date of the Activity: 10/12/2019

#### ATTENDANCE SHEET