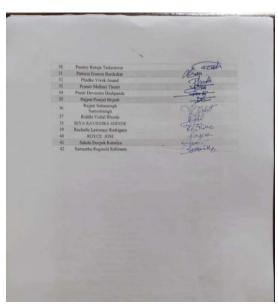

Activity Name: Webinar On Research Ethics & Plagiarism

Date of the Activity: 10/12/2019

#### ATTENDANCE SHEET