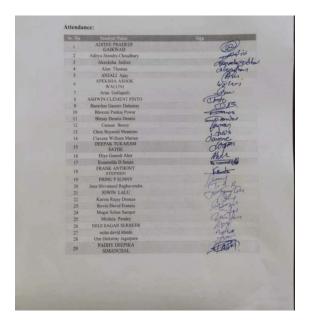

Activity Name: Webinar On Research Ethics & Plagiarism

Date of the Activity: 10/12/2019

#### ATTENDANCE SHEET