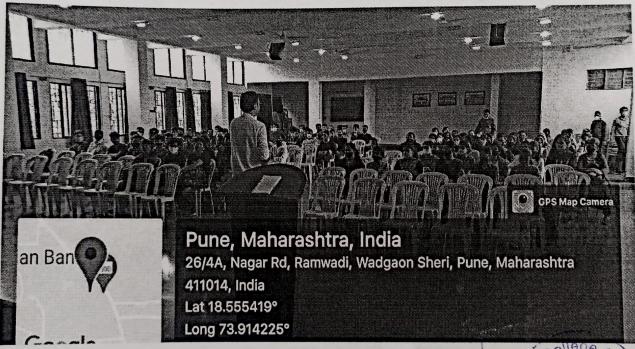

#### **General Report:**

On 7<sup>th</sup> Jan 2023, a career seminar focused on the role of data analyst was held at Christ College. The seminar aimed to provide attendees with insights into the field of data analysis, its scope, career prospects, and the necessary skills and qualifications required for a successful career as a data analyst. This report highlights the key topics discussed during the seminar

#### **Learning Outcome:**

- 1. Educational and Professional Pathways
- 2. Industry Sectors and Career Opportunities
- 3. Professional Networking and Development

No. of students benefited: 40